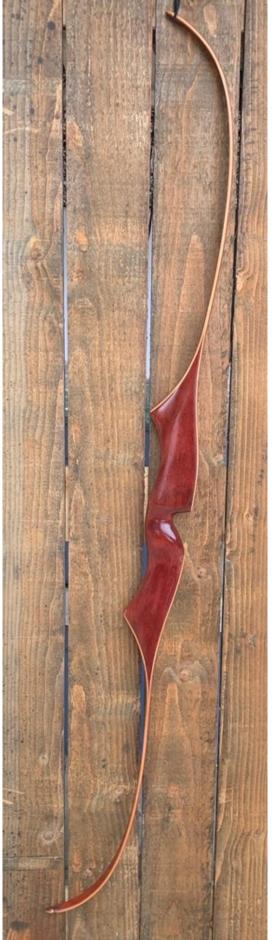

YEAR: 1965 MAKE: Ben Pearson MODEL: Javelina HAND: Left DRAW WEIGHT: 55# AMO LENGTH: 66" PRICE: \$99.00 SHIPPING AND HANDLING: \$39.00 TOTAL COST: \$138.00

DESCRIPTION: Purpleheart riser. This is a solid partially reconditioned bow with a few issues. It has no delamination; no cracks; limbs are straight. Overlays and tips are in great condition. No drilled holes. No chips, dings or cracks. A couple of stress lines on the back near the riser; a repaired discolored spot near the stabilizer (see pic). A few scratches and scuffs here and there. Decal is in good shape. Overall, this is a serviceable bow in good condition for its age.