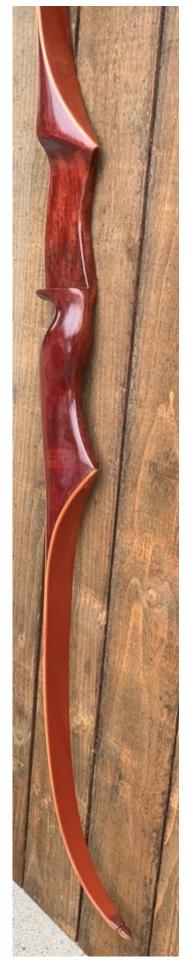

YEAR: 1965 MAKE: Ben Pearson MODEL: Javelina HAND: Left DRAW WEIGHT: 55# AMO LENGTH: 66" PRICE: \$99.00 SHIPPING AND HANDLING: \$39.00 TOTAL COST: \$138.00

DESCRIPTION: Purpleheart riser. This is a solid partially reconditioned bow with a few issues. It has no delamination; no cracks; limbs are straight. Overlays and tips are in great condition. No drilled holes. No chips, dings or cracks. A couple of stress lines on the back near the riser; a repaired discolored spot near the stabilizer (see pic). A few scratches and scuffs here and there. Decal is in good shape. Overall, this is a serviceable bow in good condition for its age.