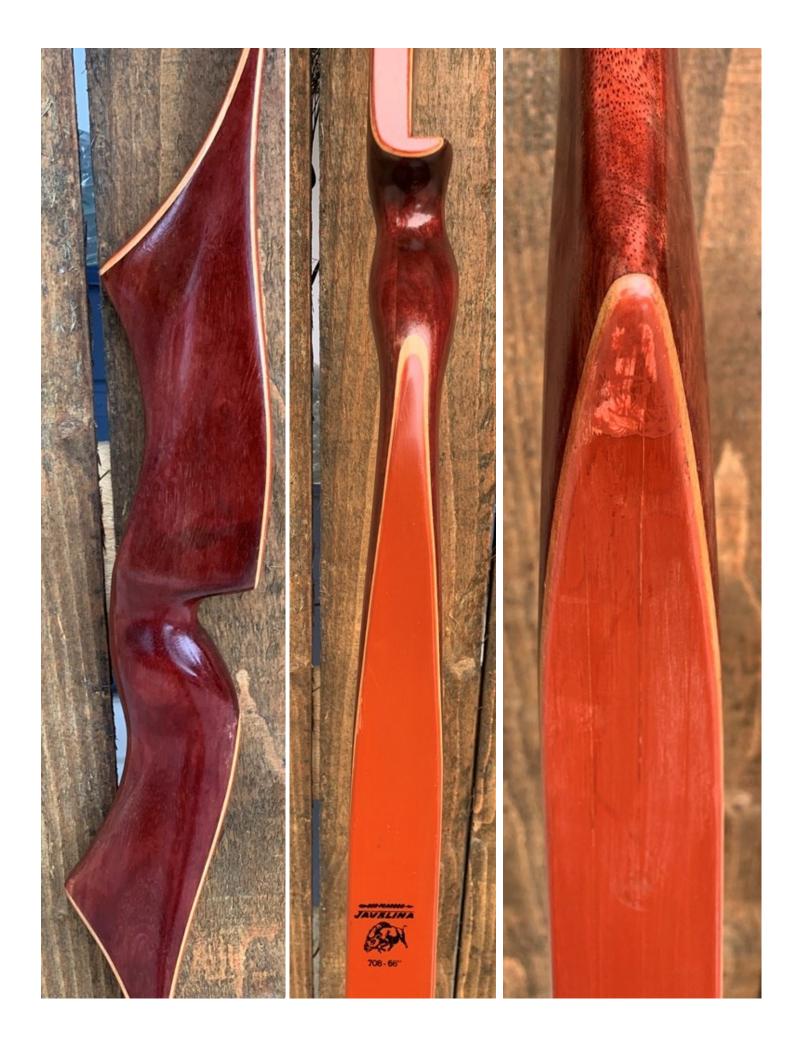

YEAR: 1965 MAKE: Ben Pearson MODEL: Javelina HAND: Left DRAW WEIGHT: 55# AMO LENGTH: 66" PRICE: \$99.00 SHIPPING AND HANDLING: \$39.00 TOTAL COST: \$138.00

DESCRIPTION: Purpleheart riser. This is a solid partially reconditioned bow with a few issues. It has no delamination; no cracks; limbs are straight. Overlays and tips are in great condition. No drilled holes. No chips, dings or cracks. A couple of stress lines on the back near the riser; a repaired discolored spot near the stabilizer (see pic). A few scratches and scuffs here and there. Decal is in good shape. Overall, this is a serviceable bow in good condition for its age.