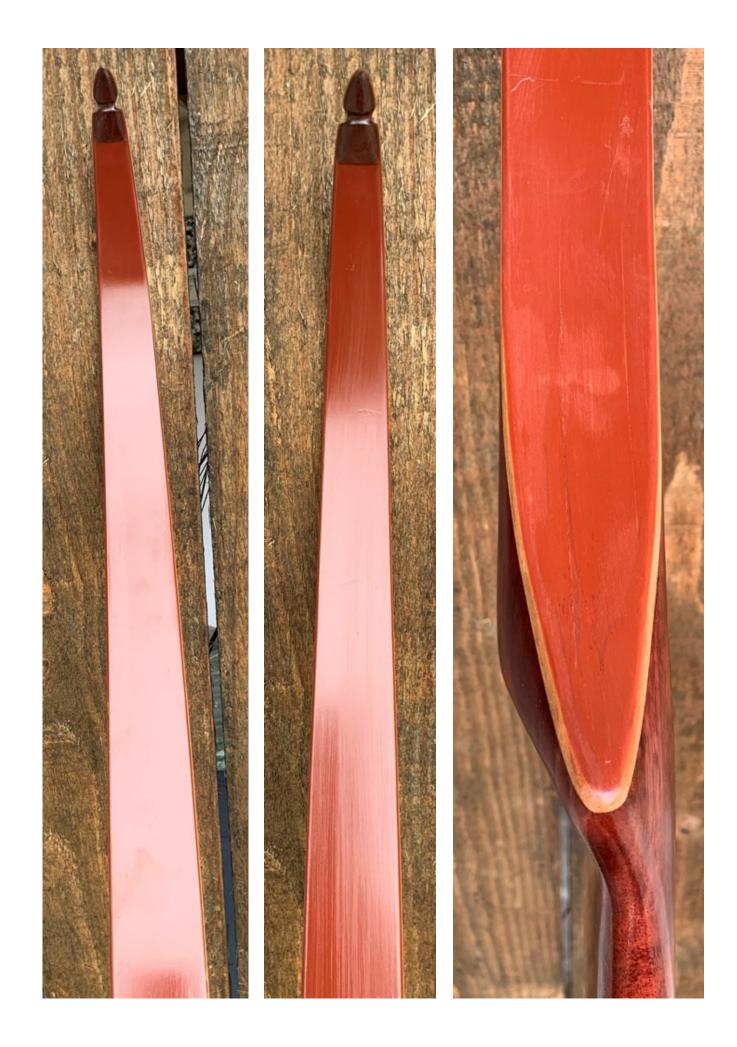

YEAR: 1965 MAKE: Ben Pearson MODEL: Javelina HAND: Left DRAW WEIGHT: 55# AMO LENGTH: 66" PRICE: \$99.00 SHIPPING AND HANDLING: \$39.00 TOTAL COST: \$138.00

DESCRIPTION: Purpleheart riser. This is a solid partially reconditioned bow with a few issues. It has no delamination; no cracks; limbs are straight. Overlays and tips are in great condition. No drilled holes. No chips, dings or cracks. A couple of stress lines on the back near the riser; a repaired discolored spot near the stabilizer (see pic). A few scratches and scuffs here and there. Decal is in good shape. Overall, this is a serviceable bow in good condition for its age.