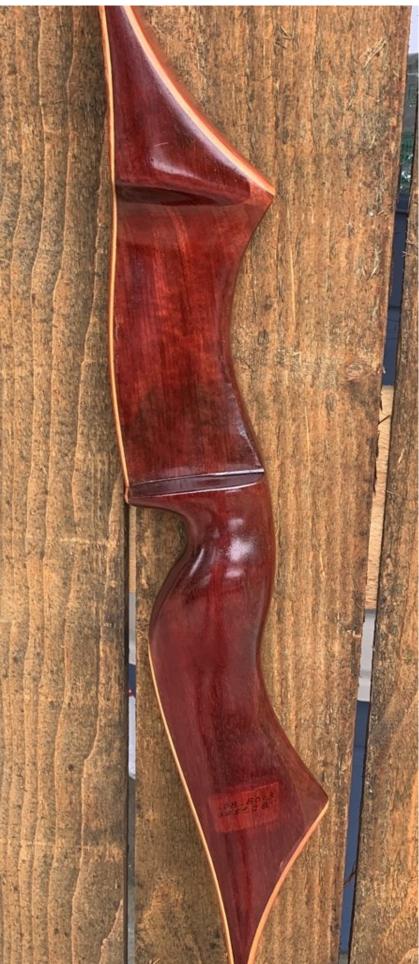

YEAR: 1965 MAKE: Ben Pearson MODEL: Javelina HAND: Left DRAW WEIGHT: 55# AMO LENGTH: 66" PRICE: \$99.00 SHIPPING AND HANDLING: \$39.00 TOTAL COST: \$138.00

DESCRIPTION: Purpleheart riser. This is a solid partially reconditioned bow with a few issues. It has no delamination; no cracks; limbs are straight. Overlays and tips are in great condition. No drilled holes. No chips, dings or cracks. A couple of stress lines on the back near the riser; a repaired discolored spot near the stabilizer (see pic). A few scratches and scuffs here and there. Decal is in good shape. Overall, this is a serviceable bow in good condition for its age.