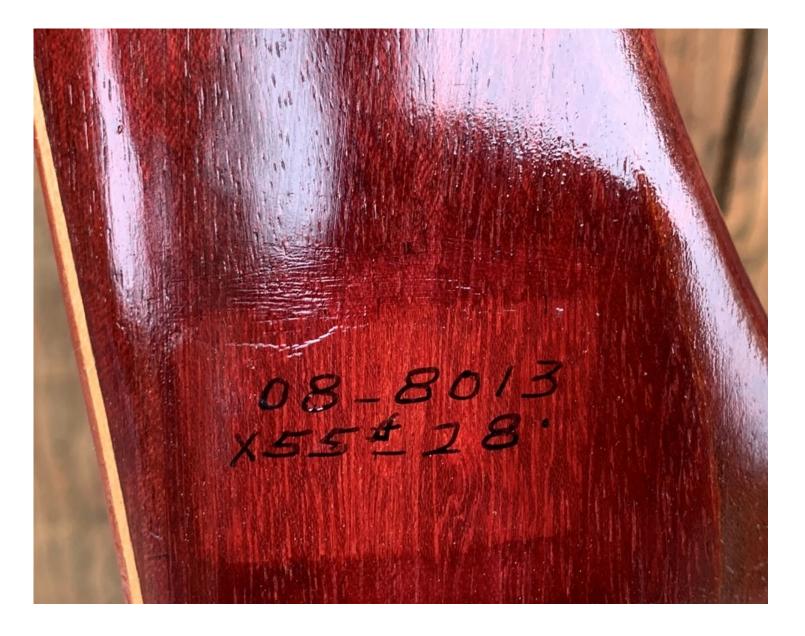

YEAR: 1965 MAKE: Ben Pearson MODEL: Javelina HAND: Left DRAW WEIGHT: 55# AMO LENGTH: 66" PRICE: \$99.00 SHIPPING AND HANDLING: \$39.00 TOTAL COST: \$138.00

DESCRIPTION: Purpleheart riser. This is a solid partially reconditioned bow with a few issues. It has no delamination; no cracks; limbs are straight. Overlays and tips are in great condition. No drilled holes. No chips, dings or cracks. A couple of stress lines on the back near the riser; a repaired discolored spot near the stabilizer (see pic). A few scratches and scuffs here and there. Decal is in good shape. Overall, this is a serviceable bow in good condition for its age.