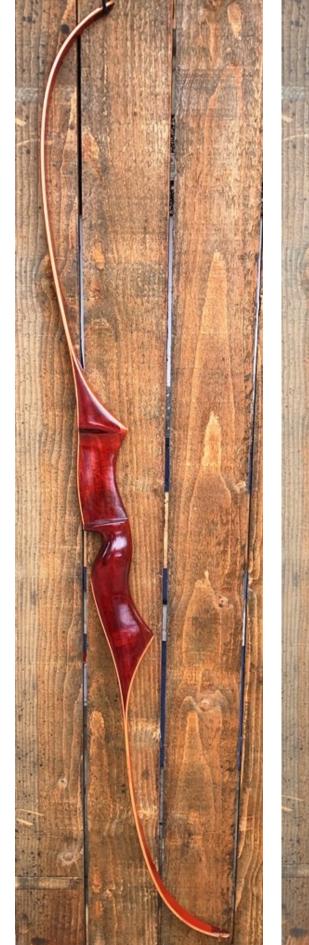

YEAR: 1965 MAKE: Ben Pearson MODEL: Javelina HAND: Left DRAW WEIGHT: 55# AMO LENGTH: 66" PRICE: \$99.00 SHIPPING AND HANDLING: \$39.00 TOTAL COST: \$138.00

DESCRIPTION: Purpleheart riser. This is a solid partially reconditioned bow with a few issues. It has no delamination; no cracks; limbs are straight. Overlays and tips are in great condition. No drilled holes. No chips, dings or cracks. A couple of stress lines on the back near the riser; a repaired discolored spot near the stabilizer (see pic). A few scratches and scuffs here and there. Decal is in good shape. Overall, this is a serviceable bow in good condition for its age.