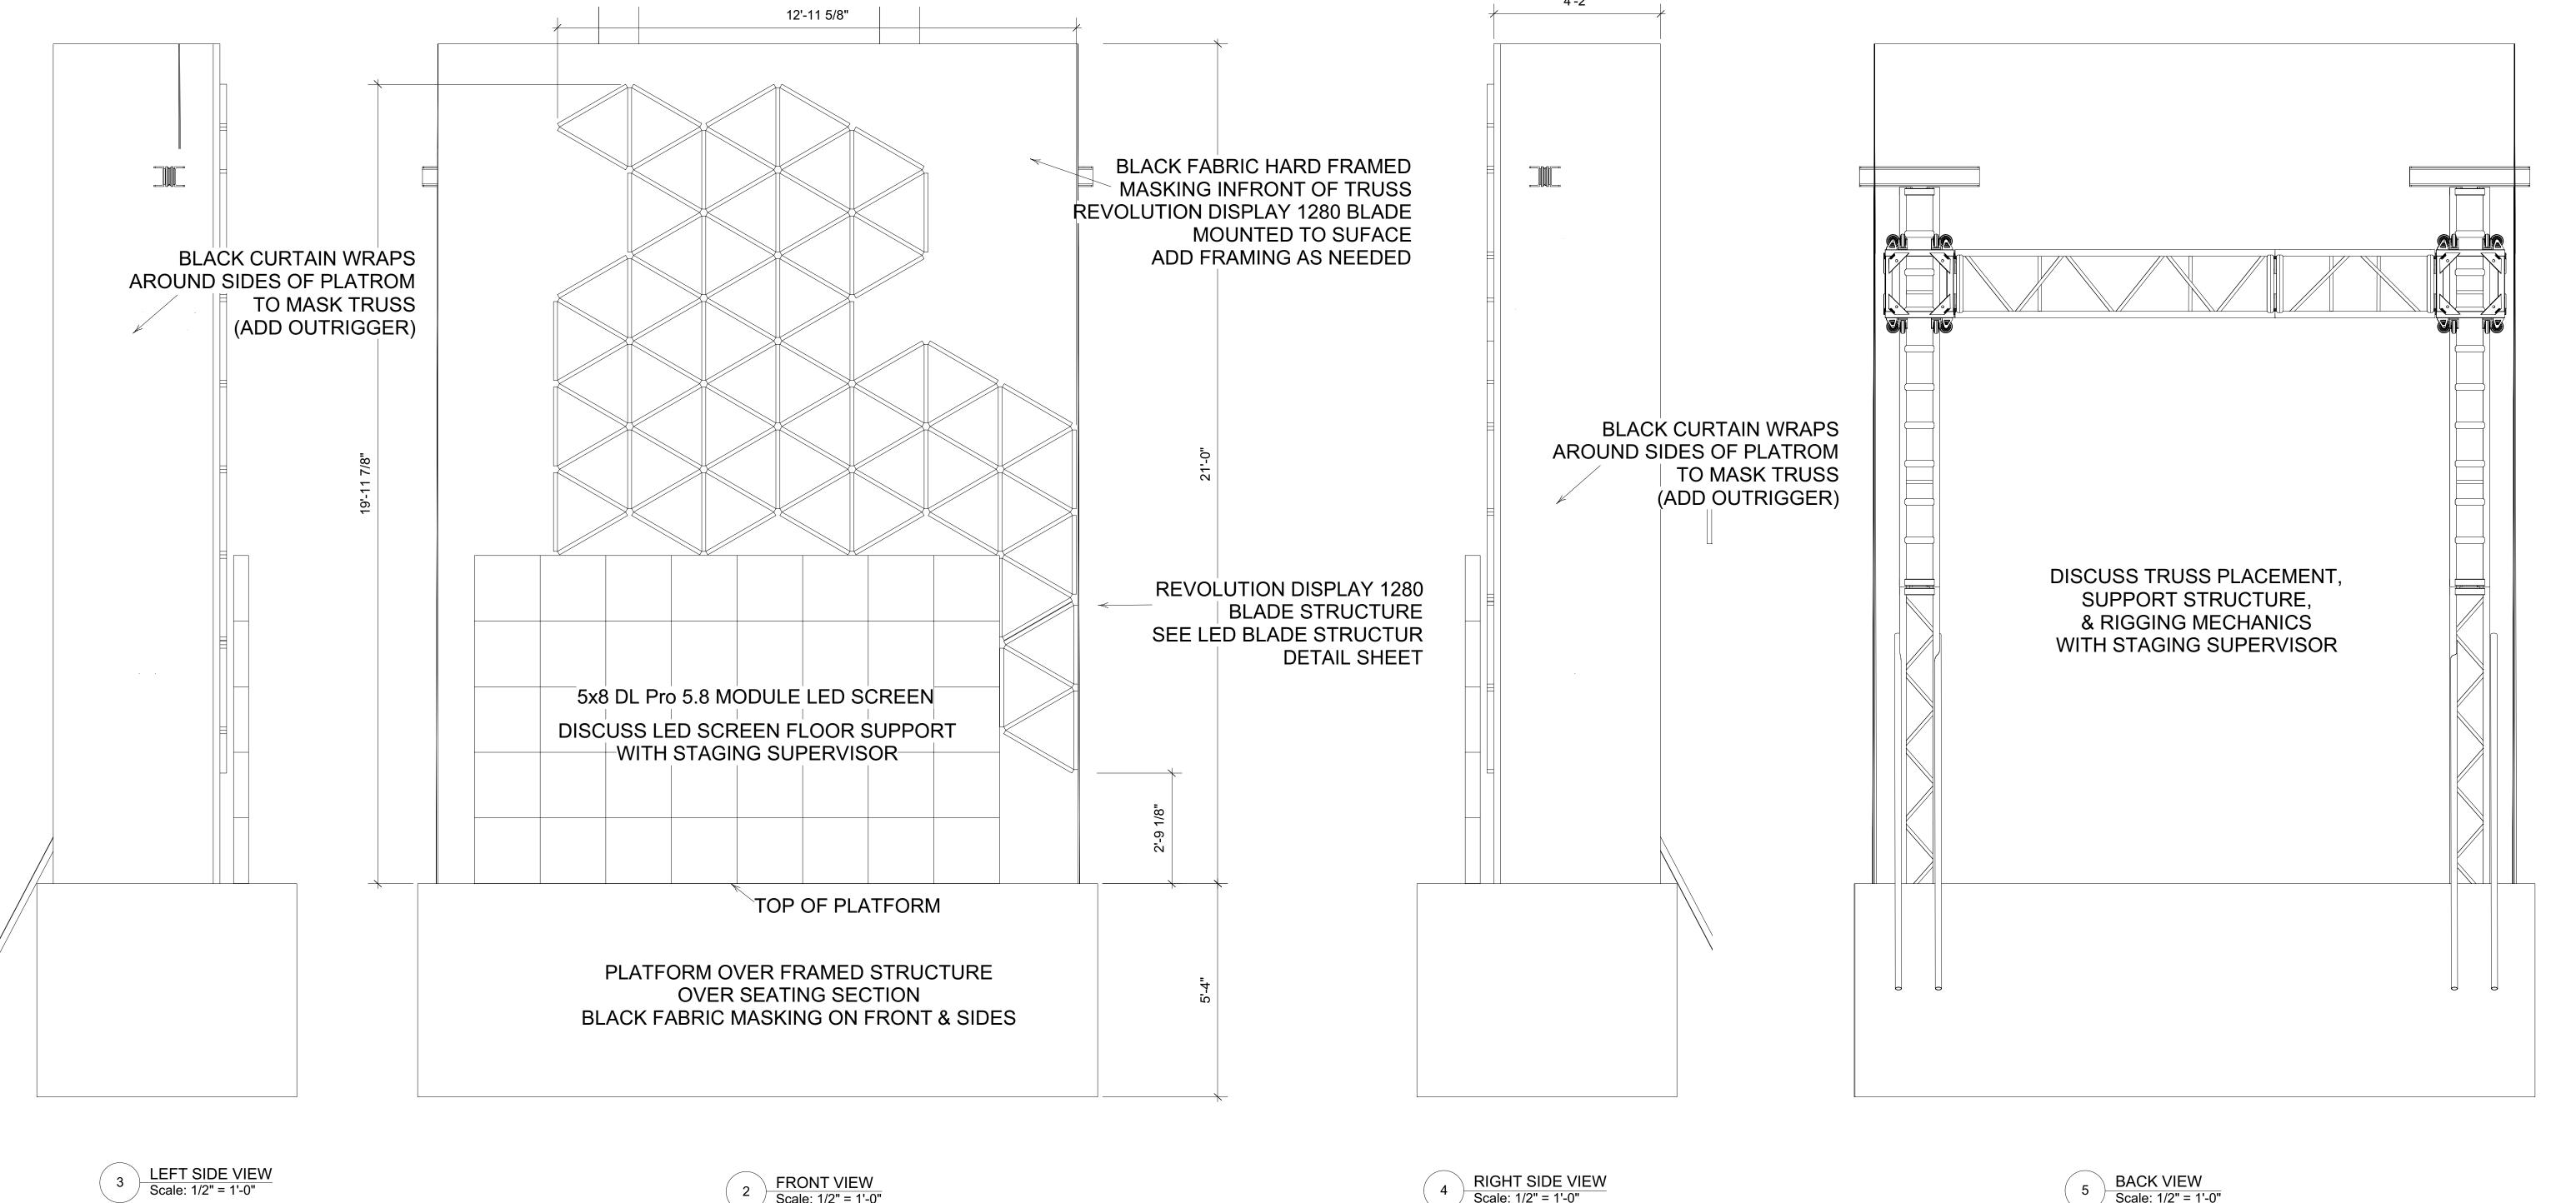

PLAN VIEW

Scale: 1/2" = 1'-0"

MATTE BLACK PAINT TREATMENT ON PLATFORM TOP

DISCUSS TRUSS PLACEMENT & RIGGING MECHANICS WITH STAGING SUPERVISOR

DISCUSS LED SCREEN FLOOR SUPPORT WITH STAGING SUPERVISOR

REVOLUTION DISPLAY 1280 BLADE STRUCTURE

SEE LED BLADE STRUCTURE DETAIL SHEET

1515 Broadway New York, NY 10036