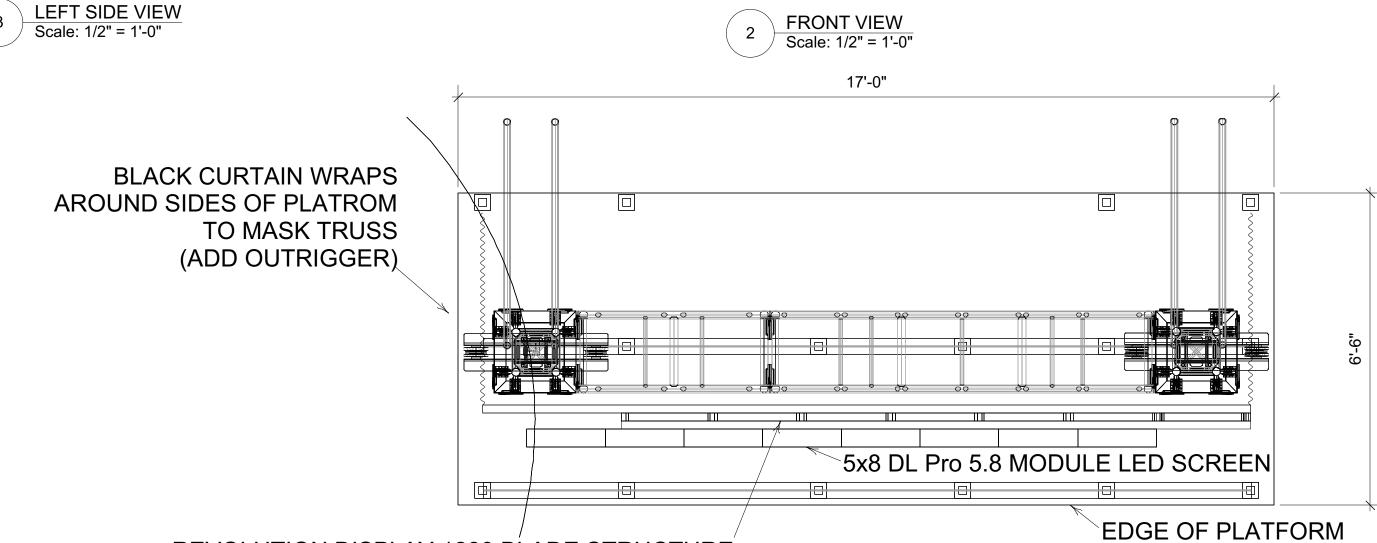

PLAN VIEW

Scale: 1/2" = 1'-0"

MATTE BLACK PAINT TREATMENT ON PLATFORM TOP

DISCUSS TRUSS PLACEMENT & RIGGING MECHANICS WITH STAGING SUPERVISOR

DISCUSS LED SCREEN FLOOR SUPPORT WITH STAGING SUPERVISOR

REVOLUTION DISPLAY 1280 BLADE STRUCTURE

SEE LED BLADE STRUCTURE DETAIL SHEET

1515 Broadway New York, NY 10036