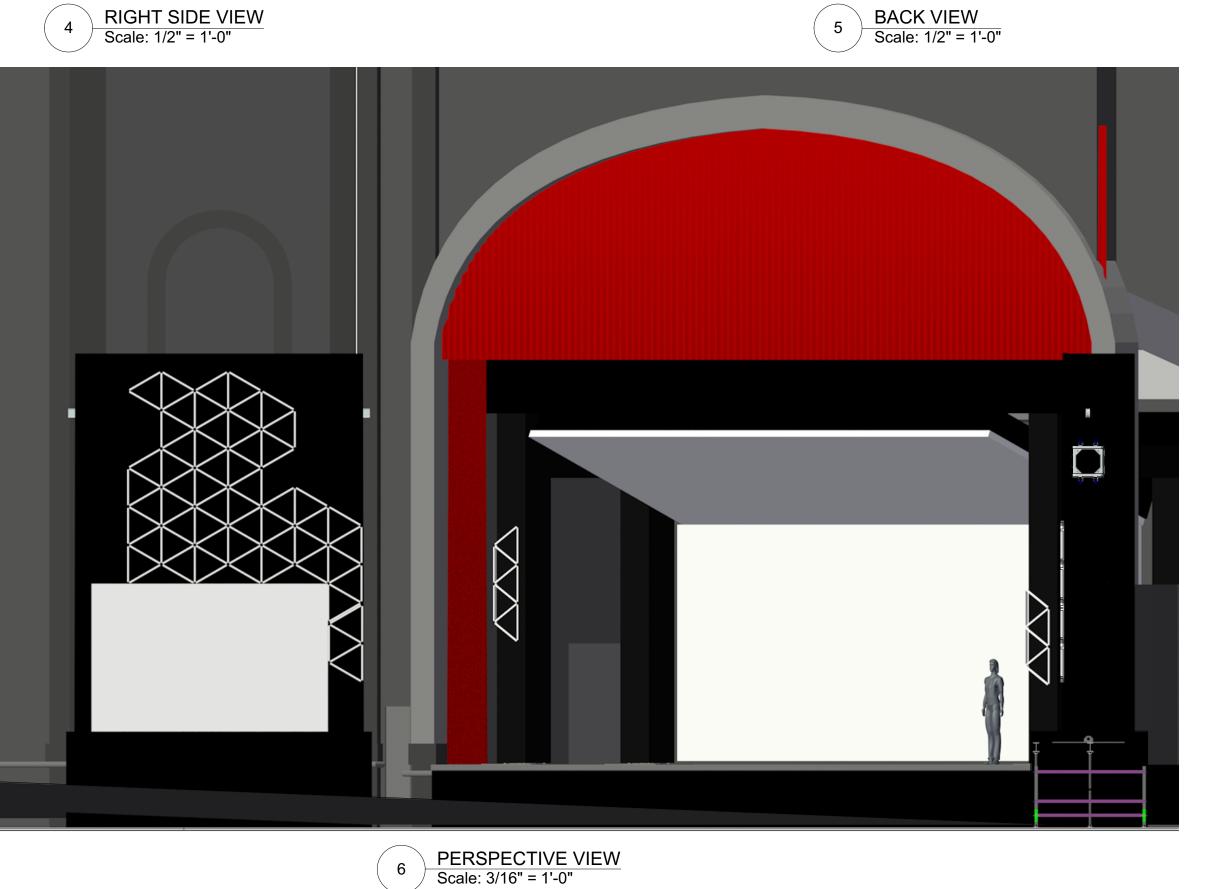

PLAN VIEW

Scale: 1/2" = 1'-0"

MATTE BLACK PAINT TREATMENT ON PLATFORM TOP

DISCUSS TRUSS PLACEMENT & RIGGING MECHANICS WITH STAGING SUPERVISOR

DISCUSS LED SCREEN FLOOR SUPPORT WITH STAGING SUPERVISOR

REVOLUTION DISPLAY 1280 BLADE STRUCTURE

SEE LED BLADE STRUCTURE DETAIL SHEET

1515 Broadway New York, NY 10036