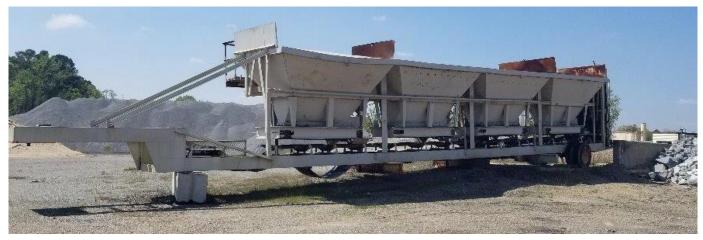

## Used Equipment: CF027 13'x8' Portable Cold Feed Bins

Cold Feed Bins: 81'Long (Breaks up at 73') x 13' Tall x 8' wide. Catwalk is welded on and adds an additional 2' making the current total width 10'.

- 4 Cold Feed Bin System
- Bin is 13'Long x 8' Wide x 7'4" Tall
- Two Bins have Air Cannons attached
- No vibrators attached
- 2' Gate Openings with No Flow Paddles
- No Tachs observed
- Upgraded AC Drives
- Collector Belt is 30" wide and 72' Long
- Belt Driven 15HP Motor with WORSE Gearbox
- Feeder Belts are 26" wide and 9'3" Long
- Belt Driven Black Max 3HP Motor, Falk Gearbox Model 4203J25C; 26.15 Ratio