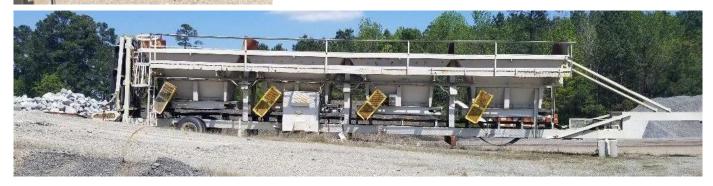

## Used Equipment: CF027 13'x8' Portable Cold Feed Bins

Cold Feed Bins: 81'Long (Breaks up at 73') x 13' Tall x 8' wide. Catwalk is welded on and adds an additional 2' making the current total width 10'.

- 4 Cold Feed Bin System
- Bin is 13'Long x 8' Wide x 7'4" Tall
- Two Bins have Air Cannons attached
- No vibrators attached
- 2' Gate Openings with No Flow Paddles
- No Tachs observed
- Upgraded AC Drives
- Collector Belt is 30" wide and 72' Long
- Belt Driven 15HP Motor with WORSE Gearbox
- Feeder Belts are 26" wide and 9'3" Long
- Belt Driven Black Max 3HP Motor, Falk Gearbox Model 4203J25C; 26.15 Ratio