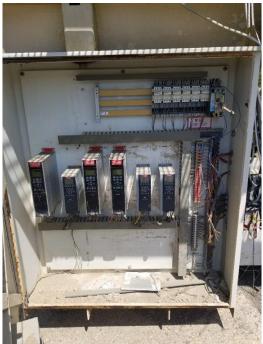

- 4 Cold Feed Bin System
- Bin is 13'Long x 8' Wide x 7'4" Tall
- Two Bins have Air Cannons attached
- No vibrators attached
- 2' Gate Openings with No Flow Paddles
- No Tachs observed
- Upgraded AC Drives
- Collector Belt is 30" wide and 72' Long
- Belt Driven 15HP Motor with WORSE Gearbox
- Feeder Belts are 26" wide and 9'3" Long
- Belt Driven Black Max 3HP Motor, Falk Gearbox Model 4203J25C; 26.15 Ratio