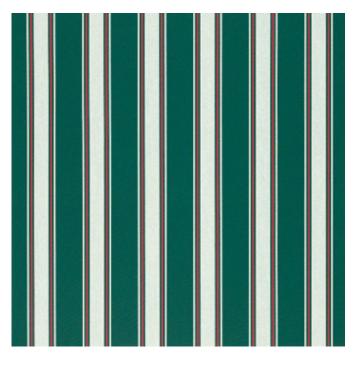

WIDTH: 46" / 116.84 cm REPEAT: 7.67" CONTENT: 100% Sunbrella® acrylic

# SELVEDGE POSITION: Left / Right

**RECOMMENDED USES:** Awning

SWATCH SIZE SHOWN ~ 46" x 46"

### WARRANTY: 10-year

For more information visit www.sunbrella.com/warranty

**46" Forest Green Fancy** 4790-0000