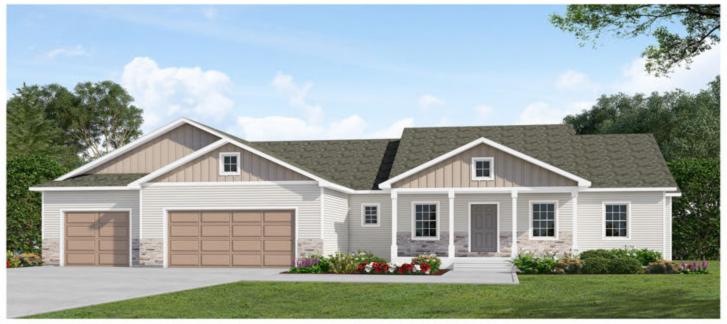

Starting at:

\$485,000.00

13689 Hawthorn Loop NW

## PROPERTY FEATURES

- \* Ranch Style
- \* 3 Car Garage
- \* 3 5 Bedrooms
- \* 2 3 Bathrooms
- \* 1821.2 sq ft Main Level
- \* 1821.2 sq ft Basement Level
- \* Unfinished Basement

- \* Vaulted Ceilings
- \* Open Concept Living Area
- \* Custom Tile Shower
- \* Fireplace
- \* Synthetic Back Deck
- \* 1 acre lot
- \* High Quality Finishes Throughout