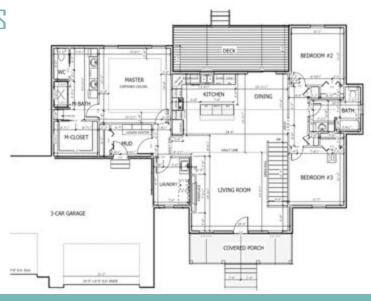

## PROPERTY FEATURES

- \* Ranch Style
- \* 3 Car Garage
- \* 3 5 Bedrooms
- \* 2 3 Bathrooms
- \* 1821.2 sq ft Main Level
- \* 1821.2 sq ft Basement Level
- \* Unfinished Basement

- \* Vaulted Ceilings
- \* Open Concept Living Area
- \* Custom Tile Shower
- \* Fireplace
- \* Synthetic Back Deck
- \* 1 acre lot
- \* High Quality Finishes Throughout