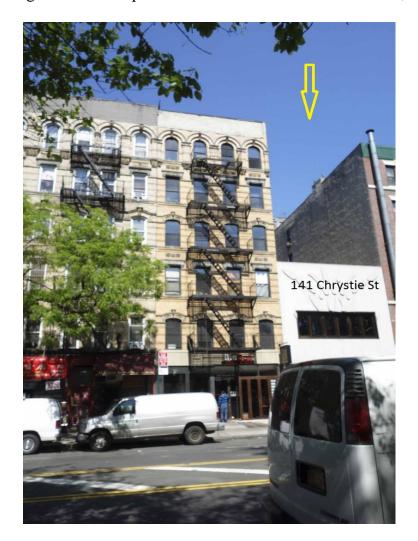

# PRIME NYC DEVELOPMENTAL OPPORTUNITY (Chinatown-Bowery-Lower East Side border)

141 Chrystie Street, NYC, NY., 10002 (Block 424... Lot 27) (located directly off Delancey Street, across the Street from Sara Delano Roosevelt Park)

> Lot Size: 23.8 x 105.5.... Floor To Area ratio = 7.52 As of right, can build an 18,950 SF building.

**\$14,000,000** (\$738 Per SF Buildable) Lots in area are selling in the \$750+ per SF Buildable. SOHO more than \$1,500 p/SF Buildable

## 141 Chrystie Street is located 18 feet of Delancey Street, on the Lower East Side of Manhattan.

The location offers tremendous affordability compared to other Manhattan areas in which gentrification has taken place. This is the New Lower East. 141 Chrystie borders Chinatown and Little Italy.