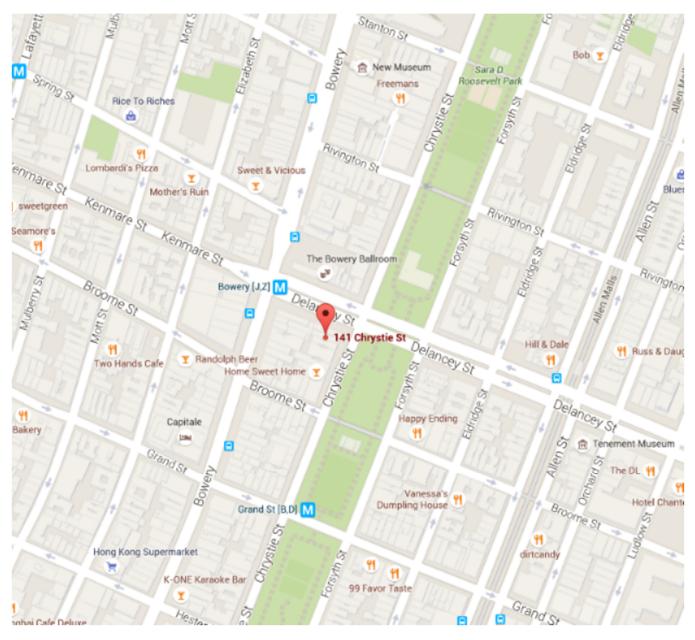

### AREA MAP

Nick Psomopoulos 917-882-3230 (Cell) 718-533-4107 (office) E-Mail: ----- <u>Npsomopoulos@yahoo.com</u>

## 141 Chrystie Street is located 18 feet of Delancey Street, on the Lower East Side of Manhattan.

The location offers tremendous affordability compared to other Manhattan areas in which gentrification has taken place. This is the New Lower East. 141 Chrystie borders Chinatown and Little Italy.

**Chrystie Street** is a street on Manhattan's Lower East Side and Chinatown, running as a continuation of Second Avenue from Houston Street, for seven blocks south to Canal Street. The area offers convenience to all; nightclubs, restaurants, galleries, all type of shopping, transportation, etc, etc. Example: Whole Food Supermarket is only a 3 block walk to the corner of Bowery Street.

The block is bounded on the east for its entirety by Sara Delano Roosevelt Park.

**Sara Delano Roosevelt Park, which** is a 7.8-acre park. The park, named in 1934 after Sara Roosevelt (the mother of President Franklin Delano Roosevelt), stretches north-south along seven blocks between East Houston Street on the Lower East Side and Canal Street in Chinatown, bordered by Chrystie Street on the west and Forsyth Street on the east. Park cuts off Stanton, Rivington, Broome and Hester Streets between Chrystie and Forsyth Streets, and is crossed by Delancey and Grand Streets.

# TRANSPORTATION

There are multiple New York City Subway stations in the neighborhood, including Grand Street (B D), Bowery (J Z), Second Avenue (F), Delancey Street – Essex Street (F J M Z), and East Broadway (F).<sup>[43]</sup> New York City Bus routes include M9, M14A, M14D, M15, M15 SBS, M21, M22, M103, B39.

The Williamsburg Bridge and Manhattan Bridge connect the Lower East Side to Brooklyn. The FDR Drive is on the neighborhood's south and east ends.<sup>[45]</sup>

There are multiple bike lanes in the area. Bike lanes are present on Allen, Chrystie, Clinton, Delancey, Grand, Houston, Montgomery, Madison, Rivington, Stanton, and Suffolk Streets; Bowery, East Broadway, and FDR Drive; the Williamsburg and Manhattan bridges; and the East River Greenway