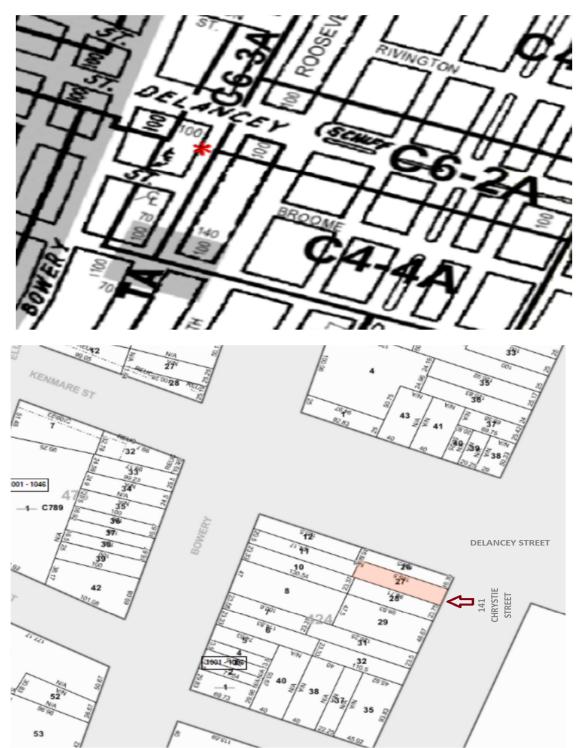

# PRIME NYC DEVELOPMENTAL OPPORTUNITY (Chinatown-Bowery-Lower East Side border)

141 Chrystie Street, NYC, NY., 10002 (Block 424... Lot 27) (located directly off Delancey Street, across the Street from Sara Delano Roosevelt Park)

> Lot Size: 23.8 x 105.5.... Floor To Area ratio = 7.52 As of right, can build an 18,950 SF building.

**\$14,000,000** (\$738 Per SF Buildable) Lots in area are selling in the \$750+ per SF Buildable. SOHO more than \$1,500 p/SF Buildable

# PROPERTY CHARACTERISTICS

| Address                                                                                                                                              |                                                                                                                                                                                                                                                                                                                                                                                                                                                                                                                                                                                                                                                                                                                                                                                                                                                                                                                                                                                                                                                                                                                                                                                                                                                                                                                                                                                                                                                                                                                                                                                                                                                                                                                                                                                                                                                                                                                                                                                                                                                                                                                                | Lot                                                             |                                                                                   |
|------------------------------------------------------------------------------------------------------------------------------------------------------|--------------------------------------------------------------------------------------------------------------------------------------------------------------------------------------------------------------------------------------------------------------------------------------------------------------------------------------------------------------------------------------------------------------------------------------------------------------------------------------------------------------------------------------------------------------------------------------------------------------------------------------------------------------------------------------------------------------------------------------------------------------------------------------------------------------------------------------------------------------------------------------------------------------------------------------------------------------------------------------------------------------------------------------------------------------------------------------------------------------------------------------------------------------------------------------------------------------------------------------------------------------------------------------------------------------------------------------------------------------------------------------------------------------------------------------------------------------------------------------------------------------------------------------------------------------------------------------------------------------------------------------------------------------------------------------------------------------------------------------------------------------------------------------------------------------------------------------------------------------------------------------------------------------------------------------------------------------------------------------------------------------------------------------------------------------------------------------------------------------------------------|-----------------------------------------------------------------|-----------------------------------------------------------------------------------|
| Primary address<br>Zip code<br>Borough<br>Block & lot                                                                                                | 141 Chrystie St<br>10002<br>Manhattan<br>00424-0027                                                                                                                                                                                                                                                                                                                                                                                                                                                                                                                                                                                                                                                                                                                                                                                                                                                                                                                                                                                                                                                                                                                                                                                                                                                                                                                                                                                                                                                                                                                                                                                                                                                                                                                                                                                                                                                                                                                                                                                                                                                                            | Lot sq. ft.<br>Lot dimensions<br>Corner lot<br>Buildings on lot | 2,520<br>23.08 ft x 105.5 ft<br>No<br>1                                           |
| Neighborhood                                                                                                                                         |                                                                                                                                                                                                                                                                                                                                                                                                                                                                                                                                                                                                                                                                                                                                                                                                                                                                                                                                                                                                                                                                                                                                                                                                                                                                                                                                                                                                                                                                                                                                                                                                                                                                                                                                                                                                                                                                                                                                                                                                                                                                                                                                | Floor Area Ratio (FAR)                                          |                                                                                   |
| Neighborhood name<br>Community district<br>Closest police station<br>Closest fire station<br>School district number<br>School rating<br>Census tract | Bowery<br>3<br>0.32 Miles -<br>0.11 Miles -<br>2<br>0018.00                                                                                                                                                                                                                                                                                                                                                                                                                                                                                                                                                                                                                                                                                                                                                                                                                                                                                                                                                                                                                                                                                                                                                                                                                                                                                                                                                                                                                                                                                                                                                                                                                                                                                                                                                                                                                                                                                                                                                                                                                                                                    |                                                                 | 7.52<br>1.73<br>18,950<br>4,360<br>are: Facility FAR 7.5, Commercial              |
| Valuation                                                                                                                                            |                                                                                                                                                                                                                                                                                                                                                                                                                                                                                                                                                                                                                                                                                                                                                                                                                                                                                                                                                                                                                                                                                                                                                                                                                                                                                                                                                                                                                                                                                                                                                                                                                                                                                                                                                                                                                                                                                                                                                                                                                                                                                                                                | Building                                                        |                                                                                   |
| Tax class<br>Current value<br>Projected value<br>Property Taxes                                                                                      | 4<br>\$2,114,000<br>\$2,179,000                                                                                                                                                                                                                                                                                                                                                                                                                                                                                                                                                                                                                                                                                                                                                                                                                                                                                                                                                                                                                                                                                                                                                                                                                                                                                                                                                                                                                                                                                                                                                                                                                                                                                                                                                                                                                                                                                                                                                                                                                                                                                                | Building class<br>Sq. ft.<br>Building dimensions<br>Stories     | Store Building - Two Story or<br>Store/Office (K2)<br>4,356<br>23 ft x 79 ft<br>2 |
| Current tax bill                                                                                                                                     | \$47,995.48                                                                                                                                                                                                                                                                                                                                                                                                                                                                                                                                                                                                                                                                                                                                                                                                                                                                                                                                                                                                                                                                                                                                                                                                                                                                                                                                                                                                                                                                                                                                                                                                                                                                                                                                                                                                                                                                                                                                                                                                                                                                                                                    | Has garage<br>Year built<br>Year last altered                   | n/a<br>1930 (estimated)<br>2010                                                   |
| 150 164<br>186 152 162                                                                                                                               |                                                                                                                                                                                                                                                                                                                                                                                                                                                                                                                                                                                                                                                                                                                                                                                                                                                                                                                                                                                                                                                                                                                                                                                                                                                                                                                                                                                                                                                                                                                                                                                                                                                                                                                                                                                                                                                                                                                                                                                                                                                                                                                                | Use                                                             |                                                                                   |
| 348 160 150 177<br>3544 154 156 156 <b>P</b>                                                                                                         | Part 100 - 100 - 100 - 100 - 100 - 100 - 100 - 100 - 100 - 100 - 100 - 100 - 100 - 100 - 100 - 100 - 100 - 100 - 100 - 100 - 100 - 100 - 100 - 100 - 100 - 100 - 100 - 100 - 100 - 100 - 100 - 100 - 100 - 100 - 100 - 100 - 100 - 100 - 100 - 100 - 100 - 100 - 100 - 100 - 100 - 100 - 100 - 100 - 100 - 100 - 100 - 100 - 100 - 100 - 100 - 100 - 100 - 100 - 100 - 100 - 100 - 100 - 100 - 100 - 100 - 100 - 100 - 100 - 100 - 100 - 100 - 100 - 100 - 100 - 100 - 100 - 100 - 100 - 100 - 100 - 100 - 100 - 100 - 100 - 100 - 100 - 100 - 100 - 100 - 100 - 100 - 100 - 100 - 100 - 100 - 100 - 100 - 100 - 100 - 100 - 100 - 100 - 100 - 100 - 100 - 100 - 100 - 100 - 100 - 100 - 100 - 100 - 100 - 100 - 100 - 100 - 100 - 100 - 100 - 100 - 100 - 100 - 100 - 100 - 100 - 100 - 100 - 100 - 100 - 100 - 100 - 100 - 100 - 100 - 100 - 100 - 100 - 100 - 100 - 100 - 100 - 100 - 100 - 100 - 100 - 100 - 100 - 100 - 100 - 100 - 100 - 100 - 100 - 100 - 100 - 100 - 100 - 100 - 100 - 100 - 100 - 100 - 100 - 100 - 100 - 100 - 100 - 100 - 100 - 100 - 100 - 100 - 100 - 100 - 100 - 100 - 100 - 100 - 100 - 100 - 100 - 100 - 100 - 100 - 100 - 100 - 100 - 100 - 100 - 100 - 100 - 100 - 100 - 100 - 100 - 100 - 100 - 100 - 100 - 100 - 100 - 100 - 100 - 100 - 100 - 100 - 100 - 100 - 100 - 100 - 100 - 100 - 100 - 100 - 100 - 100 - 100 - 100 - 100 - 100 - 100 - 100 - 100 - 100 - 100 - 100 - 100 - 100 - 100 - 100 - 100 - 100 - 100 - 100 - 100 - 100 - 100 - 100 - 100 - 100 - 100 - 100 - 100 - 100 - 100 - 100 - 100 - 100 - 100 - 100 - 100 - 100 - 100 - 100 - 100 - 100 - 100 - 100 - 100 - 100 - 100 - 100 - 100 - 100 - 100 - 100 - 100 - 100 - 100 - 100 - 100 - 100 - 100 - 100 - 100 - 100 - 100 - 100 - 100 - 100 - 100 - 100 - 100 - 100 - 100 - 100 - 100 - 100 - 100 - 100 - 100 - 100 - 100 - 100 - 100 - 100 - 100 - 100 - 100 - 100 - 100 - 100 - 100 - 100 - 100 - 100 - 100 - 100 - 100 - 100 - 100 - 100 - 100 - 100 - 100 - 100 - 100 - 100 - 100 - 100 - 100 - 100 - 100 - 100 - 100 - 100 - 100 - 100 - 100 - 100 - 100 - 100 - 100 - 100 - 100 - 100 - 100 - 100 - 100 - 100 - 1 | Residential units<br>Commercial units<br>Retail sq. ft.         | n/a<br>1<br>4,356                                                                 |
|                                                                                                                                                      | 10 10                                                                                                                                                                                                                                                                                                                                                                                                                                                                                                                                                                                                                                                                                                                                                                                                                                                                                                                                                                                                                                                                                                                                                                                                                                                                                                                                                                                                                                                                                                                                                                                                                                                                                                                                                                                                                                                                                                                                                                                                                                                                                                                          | Zoning                                                          |                                                                                   |
| The Randolph<br>At Broome                                                                                                                            | 100<br>100<br>100<br>100<br>100<br>100<br>100<br>100<br>100<br>100                                                                                                                                                                                                                                                                                                                                                                                                                                                                                                                                                                                                                                                                                                                                                                                                                                                                                                                                                                                                                                                                                                                                                                                                                                                                                                                                                                                                                                                                                                                                                                                                                                                                                                                                                                                                                                                                                                                                                                                                                                                             | District code<br>Other district code                            | C6-3A<br>C6-1                                                                     |
| 112 80                                                                                                                                               | Korne Street                                                                                                                                                                                                                                                                                                                                                                                                                                                                                                                                                                                                                                                                                                                                                                                                                                                                                                                                                                                                                                                                                                                                                                                                                                                                                                                                                                                                                                                                                                                                                                                                                                                                                                                                                                                                                                                                                                                                                                                                                                                                                                                   | Property Maps                                                   |                                                                                   |
| 140<br>140<br>140<br>140<br>140<br>140<br>140<br>140                                                                                                 | 1333 129 127 129 18                                                                                                                                                                                                                                                                                                                                                                                                                                                                                                                                                                                                                                                                                                                                                                                                                                                                                                                                                                                                                                                                                                                                                                                                                                                                                                                                                                                                                                                                                                                                                                                                                                                                                                                                                                                                                                                                                                                                                                                                                                                                                                            | Zoning map<br>Tax map<br>Sanborn map                            | 10204<br>101N077                                                                  |

#### ZONING LOT DESCRIPTION AND OWNERSHIP STATEMENT BY BUILDING DEPARTMENT PERMIT APPLICANT AND TO BE RECORDED IN THE COUNTY CLERK'S OR REGISTER'S OFFICE

141 Chrystie Street Corp., having an address 141 Chrystie Street, New York, N.Y., an applicant for present or future permits pursuant to the Zoning Resolution of the City of New York effective as of December 15, 1961 and as subsequently amended states that the zoning lot to which the aforementioned permit or permits pertain are shown on the Tax Map of the City of New York, County of New York, as Tax Lot 27 in Block 424 as shown on the Tax Map of the City of New York, New York County, and is more particularly described as:

ALL that certain plot, piece or parcel of land, situate, lying and being in the Borough of Manhattan, City, County and State of New York, being on the westerly side of Chrystie Street between Broome and Delancey Streets, being the northerly lot of the middle third part of the block between Broome and Delancey Streets and bounded and described as follows:

Easterly in front by Chrystie Street; northerly by ground formerly of Peter Stuyvesant; westerly in the rear by ground formerly Resolvert Sephens, and southerly by ground formerly of Peter Bertine, containing in breadth front and rear 23 feet 4 inches and in length on each side, 105 feet 2 inches. Be the said several dimensions more or less.

Being further bounded and described as follows:

BEGINNING at a point on the westerly side of Chrystie Street being southerly 16 feet 4 3/4 inches, more or less, from the corner formed by the intersection of the southerly side of Delancey Street and the westerly side of Chrystie Street;

RUNNING THENCE westerly and parallel with the southerly side of Delancey Street 105 feet 6 inches, more or less;

RUNNING THENCE southerly and parallel with the westerly side of Chrystie Street 23 feet 5 inches, more or less;

RUNNING THENCE easterly and parallel with the southerly side of Delancy Street 105 feet 3 inches, more or less, to the westerly side of Chrystie Street;

RUNNING THENCE northerly along the westerly side of Chrystie Street a distance of 23 feet 1 inch to the point or place of BEGINNING.