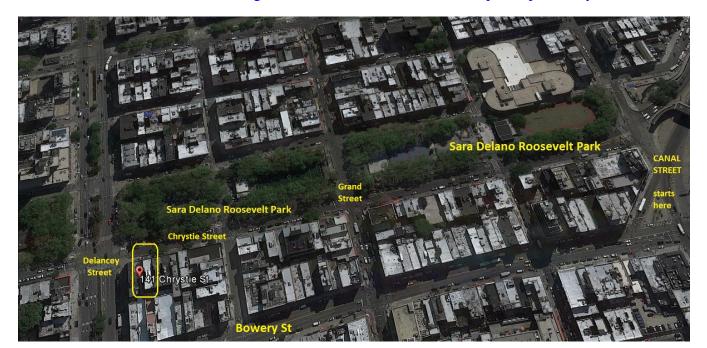

## 141 Chrystie Street is located 18 feet of Delancey Street, on the Lower East Side of Manhattan.

The location offers tremendous affordability compared to other Manhattan areas in which gentrification has taken place. This is the New Lower East. 141 Chrystie borders Chinatown and Little Italy.

The block is bounded on the east for its entirety by Sara Delano Roosevelt Park.

**Sara Delano Roosevelt Park, which** is a 7.8-acre park. The park, named in 1934 after Sara Roosevelt (the mother of President Franklin Delano Roosevelt), stretches north-south along seven blocks between East Houston Street on the Lower East Side and Canal Street in Chinatown, bordered by Chrystie Street on the west and Forsyth Street on the east. Park cuts off Stanton, Rivington, Broome and Hester Streets between Chrystie and Forsyth Streets, and is crossed by Delancey and Grand Streets.