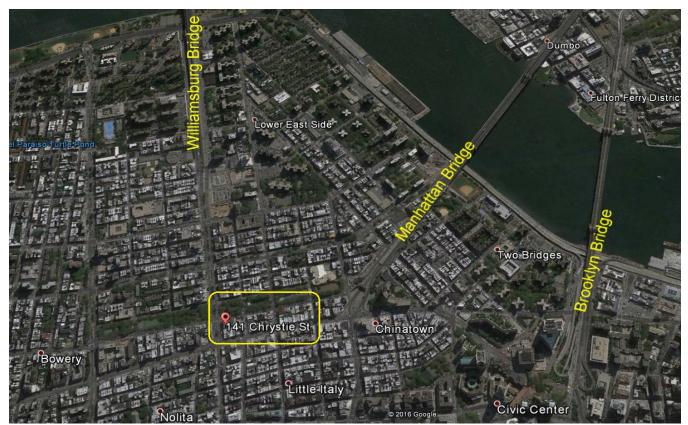

# TRANSPORTATION

There are multiple New York City Subway stations in the neighborhood, including Grand Street (B D), Bowery (J Z), Second Avenue (F), Delancey Street – Essex Street (F J M Z), and East Broadway (F).<sup>[43]</sup> New York City Bus routes include M9, M14A, M14D, M15, M15 SBS, M21, M22, M103, B39.

The Williamsburg Bridge and Manhattan Bridge connect the Lower East Side to Brooklyn. The FDR Drive is on the neighborhood's south and east ends.<sup>[45]</sup>

There are multiple bike lanes in the area. Bike lanes are present on Allen, Chrystie, Clinton, Delancey, Grand, Houston, Montgomery, Madison, Rivington, Stanton, and Suffolk Streets; Bowery, East Broadway, and FDR Drive; the Williamsburg and Manhattan bridges; and the East River Greenway