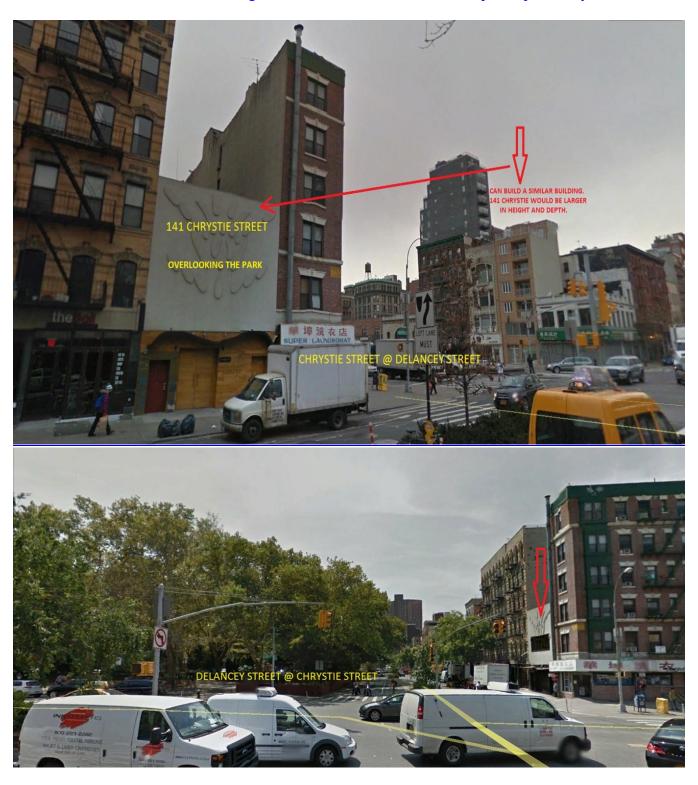

## 141 Chrystie Street is located 18 feet of Delancey Street, on the Lower East Side of Manhattan.

The location offers tremendous affordability compared to other Manhattan areas in which gentrification has taken place. This is the New Lower East. 141 Chrystie borders Chinatown and Little Italy.

The block is bounded on the east for its entirety by Sara Delano Roosevelt Park.

**Sara Delano Roosevelt Park, which** is a 7.8-acre park. The park, named in 1934 after Sara Roosevelt (the mother of President Franklin Delano Roosevelt), stretches north-south along seven blocks between East Houston Street on the Lower East Side and Canal Street in Chinatown, bordered by Chrystie Street on the west and Forsyth Street on the east. Park cuts off Stanton, Rivington, Broome and Hester Streets between Chrystie and Forsyth Streets, and is crossed by Delancey and Grand Streets.