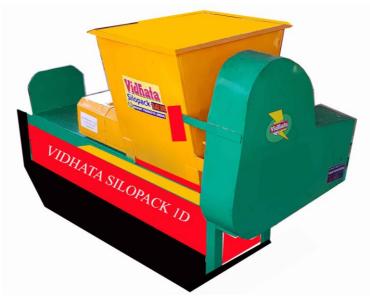

# Vidhata Silopack (6 in 1 MACHINE) MODEL 1D NEW SILAGE MACHINE FOR SMALL DAIRY AND BUSINESS

1D drum 25 kg type SILAGE BAG PACK

DESIGNED FOR SMALL SCALE DAIRY FARMERS FOR THERE OWN USE AND BUSINESS INSPIRED BY MODI AGRI SCHEMES OF DOUBLE FARMERS INCOME BY 2022

## **DETAILS**

**POWER - OPERATION** 

Single Motor 1 by 1 Operation mode 3 hp ELECTRIC MOTOR CROMPTON MAKE

#### **ACCESSORIES**

MOTOR 3 HP , JF 2D SILKY CHAFF CUTTER, MOTOR STARTER, Limiter sensor and vacuming Capacity 1000 to 1500Kg per Hr . MOUNTING ---PORTABLE ON 4 WHEELS Free Sample Bags 20