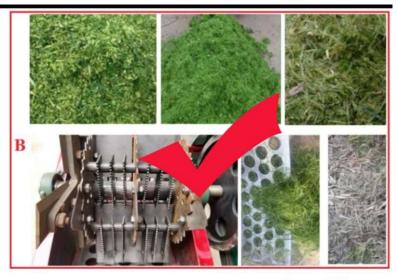

Sharp Edges of fodder pieces (Photo A) by traditional Indian Choppers are harmful to Animals,

JF 2D BRAZIL, SOUTH AMERICA have improved their Choppers by adding Silky Finish Cutter Blades - Shown in Photo B

WE USE ONLY SILKY CHAFF CUTTER FROM BRAZIL FOR BETTER COMPACTATION AND SILAGE