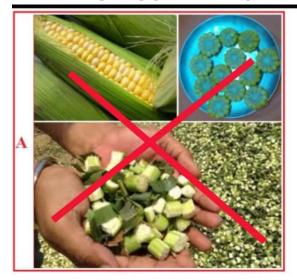

Sharp Edges of fodder pieces (Photo A) by traditional Indian Choppers are harmful to Animals,

JF 2D BRAZIL, SOUTH AMERICA have improved their Choppers by adding Silky Finish Cutter Blades - Shown in Photo B