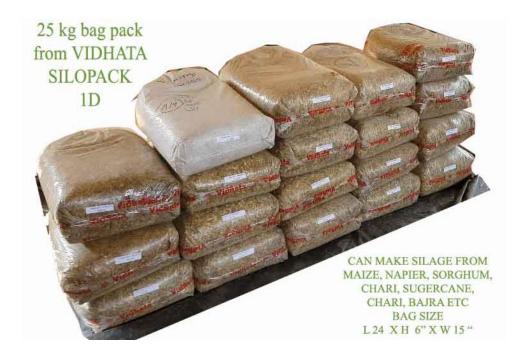

# Vidhata Silopack (6 in 1 MACHINE) MODEL 1D NEW SILAGE MACHINE FOR SMALL DAIRY AND BUSINESS

1D drum 25 kg type SILAGE BAG PACK

DESIGNED FOR SMALL SCALE DAIRY FARMERS FOR THERE OWN USE AND BUSINESS INSPIRED BY MODI AGRI SCHEMES OF DOUBLE FARMERS INCOME BY 2022

#### **ACCESSORIES**

MOTOR 3 HP , JF 2D SILKY CHAFF CUTTER, MOTOR STARTER, Limiter sensor and vacuming Capacity 1000 to 1500Kg per Hr . MOUNTING ---PORTABLE ON 4 WHEELS Free Sample Bags 20