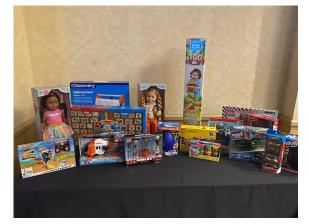

# **SHIELDS FOR KIDS**

SAABE COLLECTED CASH AND TOYS AT THE NOVEMBER LUNCHEON AND HOLIDAY SOCIAL. WE WERE ABLE TO DONATE OVER \$700 TO THE PROGRAM. GREAT JOB!