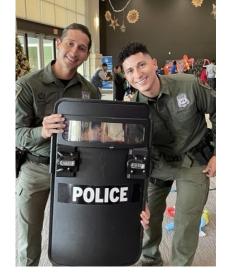

# **SHIELDS FOR KIDS**

SAABE COLLECTED CASH AND TOYS AT THE NOVEMBER LUNCHEON AND HOLIDAY SOCIAL. WE WERE ABLE TO DONATE OVER \$700 TO THE PROGRAM. GREAT JOB!