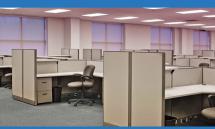

## Over 45,000 sq. ft. Available 9 Minutes from the Pittsburgh International Airport

- 1st floor over 13,000 sq. ft.
- 2nd floor over 28,000 sq. ft.
- Located off Interstate-376 and PA-RT 151
- Space Type: A/B Office
- Backup Generator
- Former Health and Fitness Center
- Occupational Health Location Available
- Free Parking 500+ capacity
- Daycare center located in building #2

Office Space Available

Scan QR code to create contact

Scan QR code to visit online

Diane Bogut 724-857-5710 dbogut@leasepittsburgh.com

Pease Pittsburgh