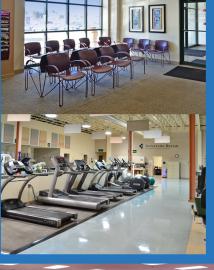

## Over 45,000 sq. ft. Available 9 Minutes from the Pittsburgh International Airport

- 1st floor over 13,000 sq. ft.
- 2nd floor over 28,000 sq. ft.
- Located off Interstate-376 and PA-RT 151
- Space Type: A/B Office
- Backup Generator
- Former Health and Fitness Center
- Occupational Health Location Available
- Free Parking 500+ capacity
- Daycare center located in building #2