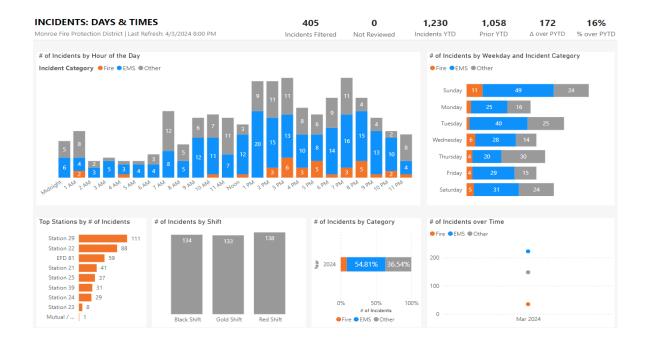

# Average RESPONSE Time (Dispatch to Arrival)

| Average RESPO | Average RESPONSE Time (Dispatch to Arrival) |       |          |       |  |
|---------------|---------------------------------------------|-------|----------|-------|--|
| STATION       | EN                                          | EMS   |          | FIRE  |  |
| STATION       | <b>February</b>                             | March | February | March |  |
| Station 21    | 10:06                                       | 6:49  | 9:16     | 11:16 |  |
| Station 22    | 6:48                                        | 9:43  | 6:56     | 11:19 |  |
| Station 23    | 11:39                                       | 13:37 | 11:46    | 8:58  |  |
| Station 24    | 12:43                                       | 9:58  |          | 12:23 |  |
| Station 25    | 11:27                                       | 9:54  | 11:24    | 12:04 |  |
| Station 29    | 6:17                                        | 6:01  | 5:10     | 5:02  |  |
| Station 39    | 6:05                                        | 7:30  | 7:44     | 9:53  |  |
| Station 81    | 6:30                                        | 5:25  | 7:12     | 7:10  |  |
|               | CE EOD ALI                                  | CALLS | 7.50     | 7.20  |  |

AVERAGE FOR ALL CALLS 7:50 7:29

| STATION    | EN              | EMS     |                          | FIRE  |  |
|------------|-----------------|---------|--------------------------|-------|--|
| STATION    | <b>February</b> | March   | February <b>February</b> | March |  |
| Station 21 | 1:14            | 0:47    | 1:17                     | 1:35  |  |
| Station 22 | 0:51            | 1:19    | 1:02                     | 1:14  |  |
| Station 23 | 1:49            | 1:35    | 2:19                     | 0:55  |  |
| Station 24 | 0:04            | 1:20    |                          | 1:37  |  |
| Station 25 | 1:32            | 1:12    | 1:12                     | 2:37  |  |
| Station 29 | 0:36            | 0:46    | 0:37                     | 0:52  |  |
| Station 39 | 0:37            | 0:58    | 0:34                     | 1:11  |  |
| Station 81 | 1:17            | 0:53    | 0:48                     | 1:11  |  |
| AVER       | AGE FOR ALI     | CALLS   | 0:56                     | 1:03  |  |
| AVERAGE TI | ME SPENT ON     | N SCENE | 22:57                    | 40:40 |  |