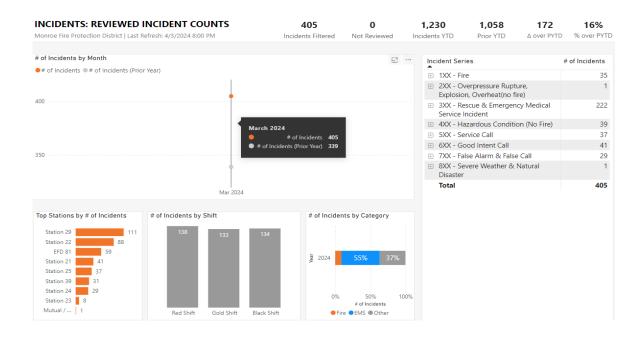

# **Statistical Summary**

March 1-31, 2024

| INCIDENTS BY CATEGORY:                 | COUNT: |
|----------------------------------------|--------|
| Fires                                  | 35     |
| Structure                              | 8      |
| Vehicle                                | 2      |
| Wildland                               | 20     |
| Other                                  | 5      |
| <b>Over Pressure Rupture</b>           | 1      |
| <b>Emergency Medical Service Calls</b> | 222    |
| Medical                                | 143    |
| EMS Crew Assist                        | 52     |
| Motor Vehicle Accident / Rescue        | 27     |
| Hazardous Condition (no fire)          | 39     |
| Service Calls                          | 37     |
| Good Intent Calls                      | 41     |
| False Alarms                           | 29     |
| Severe Weather                         | 1      |
| Special Incidents                      | 0      |
| TOTAL                                  | 405    |

| <b>INCIDENTS</b> | <b>BY DISTRICT</b> | TOWNSHIP |
|------------------|--------------------|----------|
|------------------|--------------------|----------|

| Benton       |       | 18  |
|--------------|-------|-----|
| Bloomington  |       | 28  |
| Clear Creek  |       | 44  |
| Indian Creek |       | 10  |
| Perry        |       | 78  |
| Van Buren    |       | 146 |
| Washington   |       | 18  |
|              | TOTAL | 342 |

| INCIDENTS BY FIRE PROTECTION CONTRACTED TOWNSHIPS |    |  |
|---------------------------------------------------|----|--|
| Polk                                              | 6  |  |
| Salt Creek                                        | 16 |  |
| TOTAL                                             | 22 |  |

| INCIDENTS BY AID GIVEN         |    |
|--------------------------------|----|
| Bean Blossom                   | 1  |
| <b>Bloomington</b> (City)      | 4  |
| Ellettsville                   | 14 |
| <b>Richland Township (EFD)</b> | 16 |
| Greene County                  | 4  |
| Lawrence County                | 2  |
| Brown County                   | 0  |
| <b>Owen County</b>             | 0  |
| Morgan County                  | 0  |
| TOTAL                          | 41 |
| Aid Received - Year to Date    | 69 |
| Engine 81 - 63 Squad 81 -      | 12 |
|                                |    |