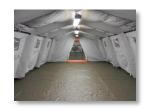

## Pneumatic Drive Thru Dispensary Station

Disaster Medical Technologies offers a wide range of Rapidly Deployable Emergency Shelter Systems that state-of-the-art manufacturing and lightweight technology with a superior combination of capabilities to form a portable, all weather solution for the environmentally safe shelter applications. The shelters ends have interchangeable walls to transform the drive thru shelter into a temporary triage area. The Disaster Medical Technologies Portable Drive Thru System provides the area and can be used for a temporary pharmaceutical dispensary facility, waiting room/surge capacity, intensive care, or triage chamber.