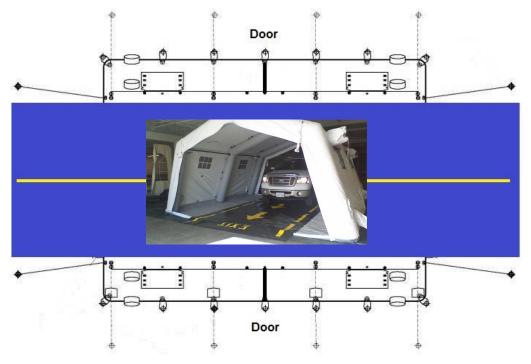

## Pneumatic Drive Thru Dispensary Station

Disaster Medical Technologies offers a wide range of Rapidly Deployable Emergency Shelter Systems that state-of-the-art manufacturing and lightweight technology with a superior combination of capabilities to form a portable, all weather solution for the environmentally safe shelter applications. The shelters ends have interchangeable walls to transform the drive thru shelter into a temporary triage area. The Disaster Medical Technologies Portable Drive Thru System provides the area and can be used for a temporary pharmaceutical dispensary facility, waiting room/surge capacity, intensive care, or triage chamber.

## Specifications:

DMT-DMI3DT DMI Drive Thru Shelter (White, Sand) 3 arches 4 doors, 18'4 x 16'10 x 9'2, 310 pounds

DMT-DMI4DT DMI Drive Thru Shelter (White, Sand), 4 arches 4 doors, 18'4 x 24'9 x 9'2, 450 pounds

DMT-DMI5DT DMI Drive Thru Shelter (White, Sand), 5 arches 4 doors, 18'4 x 32'7 x 9'2, 600 pounds

DMT-DMI6DT DMI Drive Thru Shelter (White, Sand), 6 arches 4 doors, 20'4 x 40'8 x 10'2, 840 pounds

All Shelters include: Drive Thru Pad Interchangeable Gable Doors, Repair Kit, Master Blaster Inflation Device