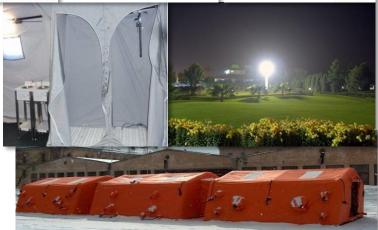

## Pneumatic Drive Thru Dispensary Station

Disaster Medical Technologies offers a wide range of Rapidly Deployable Emergency Shelter Systems that state-of-the-art manufacturing and lightweight technology with a superior combination of capabilities to form a portable, all weather solution for the environmentally safe shelter applications. The shelters ends have interchangeable walls to transform the drive thru shelter into a temporary triage area. The Disaster Medical Technologies Portable Drive Thru System provides the area and can be used for a temporary pharmaceutical dispensary facility, waiting room/surge capacity, intensive care, or triage chamber.

## Specifications:

DMT-DMI3DT DMI Drive Thru Shelter (White, Sand) 3 arches 4 doors, 18'4 x 16'10 x 9'2, 310 pounds

DMT-DMI4DT DMI Drive Thru Shelter (White, Sand), 4 arches 4 doors, 18'4 x 24'9 x 9'2, 450 pounds

DMT-DMI5DT DMI Drive Thru Shelter (White, Sand), 5 arches 4 doors, 18'4 x 32'7 x 9'2, 600 pounds

DMT-DMI6DT DMI Drive Thru Shelter (White, Sand), 6 arches 4 doors, 20'4 x 40'8 x 10'2, 840 pounds

All Shelters include: Drive Thru Pad Interchangeable Gable Doors, Repair Kit, Master Blaster Inflation Device