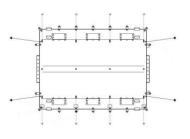

## Pneumatic Drive Thru Dispensary Station

Disaster Medical Technologies offers a wide range of Rapidly Deployable Emergency Shelter Systems that state-of-the-art manufacturing and lightweight technology with a superior combination of capabilities to form a portable, all weather solution for the environmentally safe shelter applications. The shelters ends have interchangeable walls to transform the drive thru shelter into a temporary triage area. The Disaster Medical Technologies Portable Drive Thru System provides the area and can be used for a temporary pharmaceutical dispensary facility, waiting room/surge capacity, intensive care, or triage chamber.

## Specifications:

DMT-DMI3DT DMI Drive Thru Shelter (White, Sand) 3 arches 4 doors, 18'4 x 16'10 x 9'2, 310 pounds

DMT-DMI4DT DMI Drive Thru Shelter (White, Sand), 4 arches 4 doors, 18'4 x 24'9 x 9'2, 450 pounds

DMT-DMI5DT DMI Drive Thru Shelter (White, Sand), 5 arches 4 doors, 18'4 x 32'7 x 9'2, 600 pounds

DMT-DMI6DT DMI Drive Thru Shelter (White, Sand), 6 arches 4 doors, 20'4 x 40'8 x 10'2, 840 pounds

All Shelters include: Drive Thru Pad Interchangeable Gable Doors, Repair Kit, Master Blaster Inflation Device