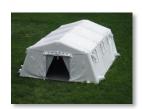

## Pneumatic Drive Thru Dispensary Station

Disaster Medical Technologies offers a wide range of Rapidly Deployable Emergency Shelter Systems that state-of-the-art manufacturing and lightweight technology with a superior combination of capabilities to form a portable, all weather solution for the environmentally safe shelter applications. The shelters ends have interchangeable walls to transform the drive thru shelter into a temporary triage area. The Disaster Medical Technologies Portable Drive Thru System provides the area and can be used for a temporary pharmaceutical dispensary facility, waiting room/surge capacity, intensive care, or triage chamber.

## Specifications:

DMT-DMI3DT DMI Drive Thru Shelter (White, Sand) 3 arches 4 doors, 18'4 x 16'10 x 9'2, 310 pounds

DMT-DMI4DT DMI Drive Thru Shelter (White, Sand), 4 arches 4 doors, 18'4 x 24'9 x 9'2, 450 pounds

DMT-DMI5DT DMI Drive Thru Shelter (White, Sand), 5 arches 4 doors, 18'4 x 32'7 x 9'2, 600 pounds

DMT-DMI6DT DMI Drive Thru Shelter (White, Sand), 6 arches 4 doors, 20'4 x 40'8 x 10'2, 840 pounds

All Shelters include: Drive Thru Pad Interchangeable Gable Doors, Repair Kit, Master Blaster Inflation Device