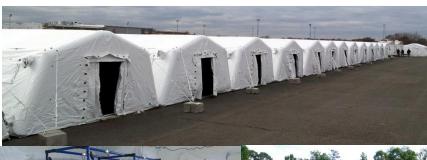

## Pneumatic Drive Thru Dispensary Station

Disaster Medical Technologies offers a wide range of Rapidly Deployable Emergency Shelter Systems that state-of-the-art manufacturing and lightweight technology with a superior combination of capabilities to form a portable, all weather solution for the environmentally safe shelter applications. The shelters ends have interchangeable walls to transform the drive thru shelter into a temporary triage area. The Disaster Medical Technologies Portable Drive Thru System provides the area and can be used for a temporary pharmaceutical dispensary facility, waiting room/surge capacity, intensive care, or triage chamber.

## Specifications:

DMT-DMI3DT DMI Drive Thru Shelter (White, Sand) 3 arches 4 doors, 18'4 x 16'10 x 9'2, 310 pounds

DMT-DMI4DT DMI Drive Thru Shelter (White, Sand), 4 arches 4 doors, 18'4 x 24'9 x 9'2, 450 pounds

DMT-DMI5DT DMI Drive Thru Shelter (White, Sand), 5 arches 4 doors, 18'4 x 32'7 x 9'2, 600 pounds

DMT-DMI6DT DMI Drive Thru Shelter (White, Sand), 6 arches 4 doors, 20'4 x 40'8 x 10'2, 840 pounds

All Shelters include: Drive Thru Pad Interchangeable Gable Doors, Repair Kit, Master Blaster Inflation Device