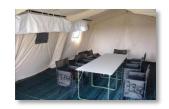

## Pneumatic Drive Thru Dispensary Station

Disaster Medical Technologies offers a wide range of Rapidly Deployable Emergency Shelter Systems that state-of-the-art manufacturing and lightweight technology with a superior combination of capabilities to form a portable, all weather solution for the environmentally safe shelter applications. The shelters ends have interchangeable walls to transform the drive thru shelter into a temporary triage area. The Disaster Medical Technologies Portable Drive Thru System provides the area and can be used for a temporary pharmaceutical dispensary facility, waiting room/surge capacity, intensive care, or triage chamber.