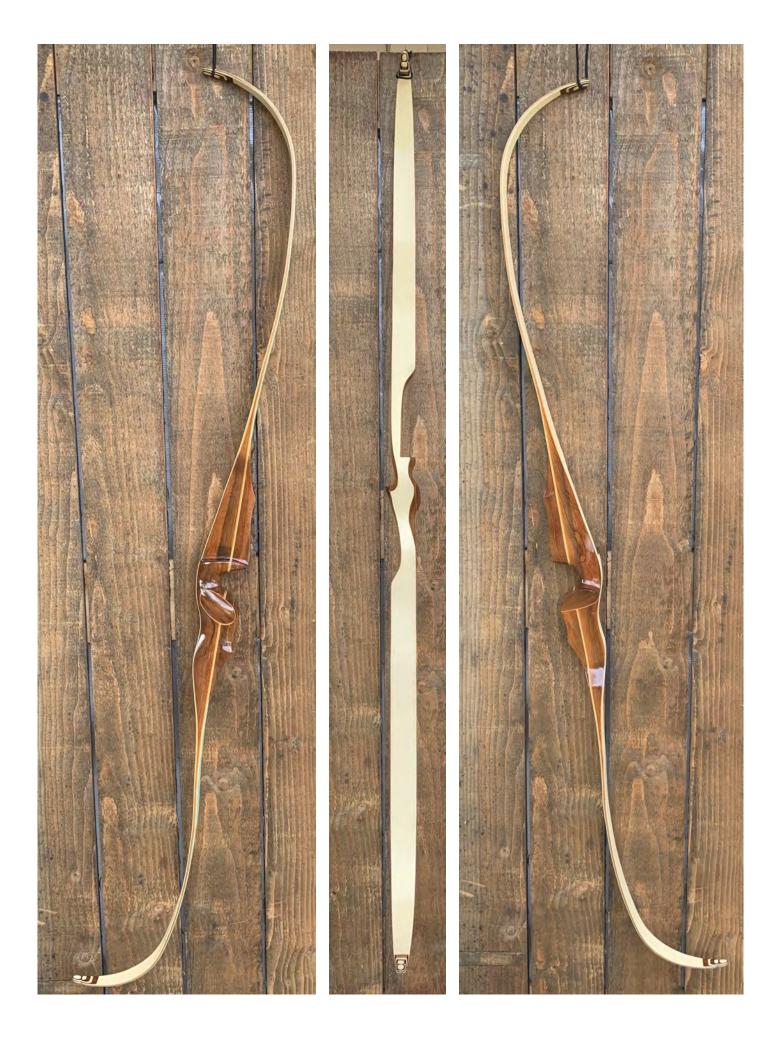

TOTAL COST: \$208.00

DESCRIPTION: This is a high-quality custom recurve from an unknown bowyer. This is a beautiful bow. This one has a wide medium-high grip that is actually quite comfortable. Bow is in excellent condition. Has no delamination; no cracks; limbs are straight. 4-layer tip overlays which are in great condition. 2 small filled screw holes on the back of the bow which are barely visible. (see pic on page 4). No chips, dings or cracks. No stress lines or crazing. A few minor scratches and nicks here and there. No decal other than the basic specs.