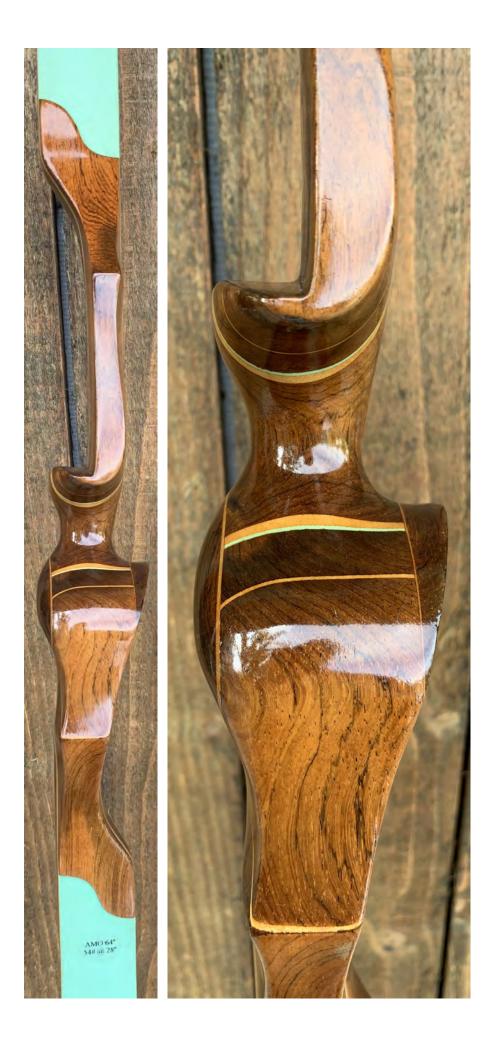

YEAR: Unknown

MAKE: Custom

MODEL: Custom

HAND: Right

DRAW WEIGHT: 54#

AMO LENGTH: 64"

PRICE: \$179.00

SHIPPING & HANDLING: \$29.00

TOTAL COST: \$208.00

DESCRIPTION: This is a high-quality custom recurve from an unknown bowyer. This is a beautiful bow. This one has a wide medium-high grip that is actually quite comfortable. Bow is in excellent condition. Has no delamination; no cracks; limbs are straight. 4-layer tip overlays which are in great condition. 2 small filled screw holes on the back of the bow which are barely visible. (see pic on page 4). No chips, dings or cracks. No stress lines or crazing. A few minor scratches and nicks here and there. No decal other than the basic specs.