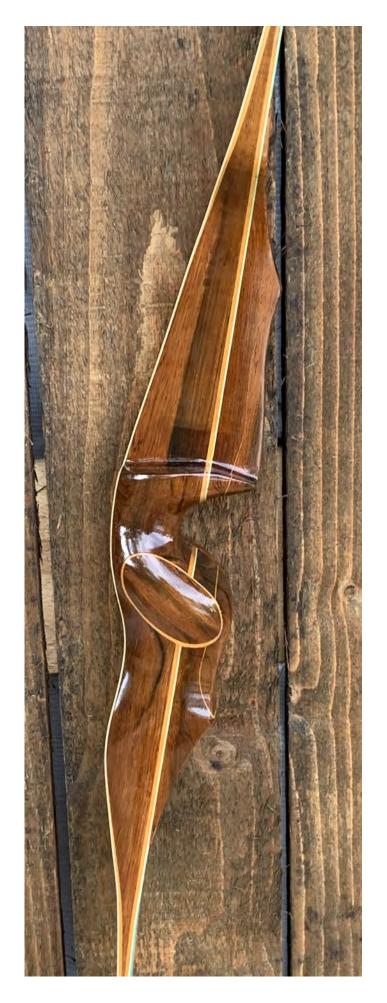

TOTAL COST: \$208.00

DESCRIPTION: This is a high-quality custom recurve from an unknown bowyer. This is a beautiful bow. This one has a wide medium-high grip that is actually quite comfortable. Bow is in excellent condition. Has no delamination; no cracks; limbs are straight. 4-layer tip overlays which are in great condition. 2 small filled screw holes on the back of the bow which are barely visible. (see pic on page 4). No chips, dings or cracks. No stress lines or crazing. A few minor scratches and nicks here and there. No decal other than the basic specs.