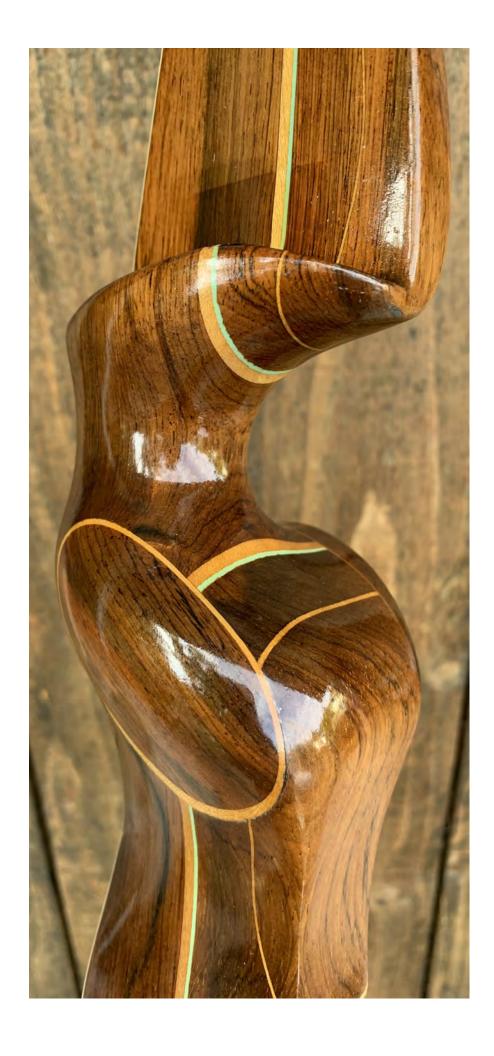

TOTAL COST: \$208.00

DESCRIPTION: This is a high-quality custom recurve from an unknown bowyer. This is a beautiful bow. This one has a wide medium-high grip that is actually quite comfortable. Bow is in excellent condition. Has no delamination; no cracks; limbs are straight. 4-layer tip overlays which are in great condition. 2 small filled screw holes on the back of the bow which are barely visible. (see pic on page 4). No chips, dings or cracks. No stress lines or crazing. A few minor scratches and nicks here and there. No decal other than the basic specs.