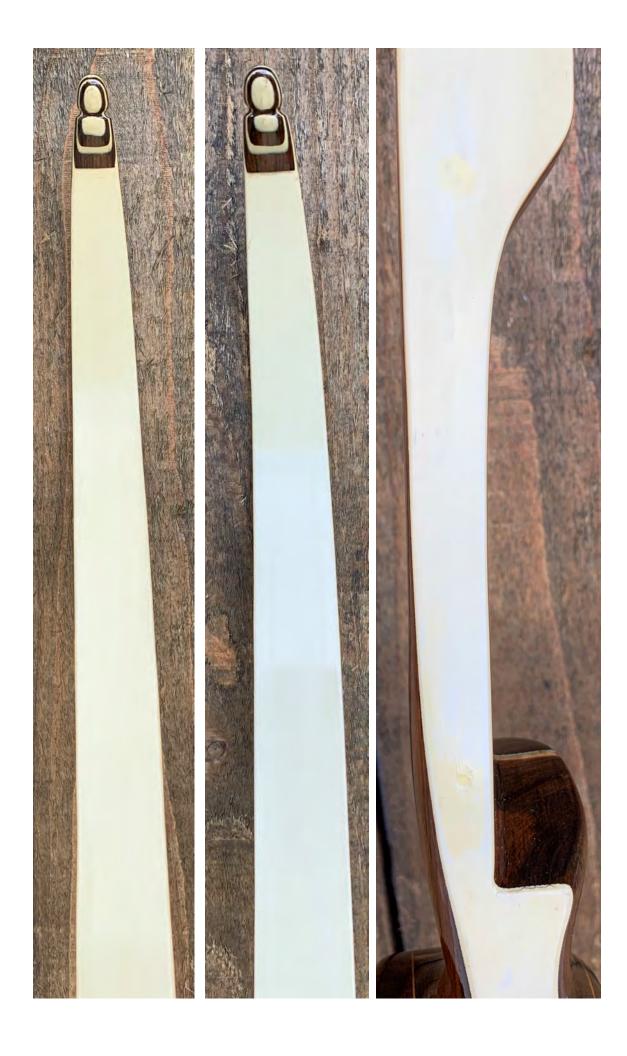

TOTAL COST: \$208.00

DESCRIPTION: This is a high-quality custom recurve from an unknown bowyer. This is a beautiful bow. This one has a wide medium-high grip that is actually quite comfortable. Bow is in excellent condition. Has no delamination; no cracks; limbs are straight. 4-layer tip overlays which are in great condition. 2 small filled screw holes on the back of the bow which are barely visible. (see pic on page 4). No chips, dings or cracks. No stress lines or crazing. A few minor scratches and nicks here and there. No decal other than the basic specs.