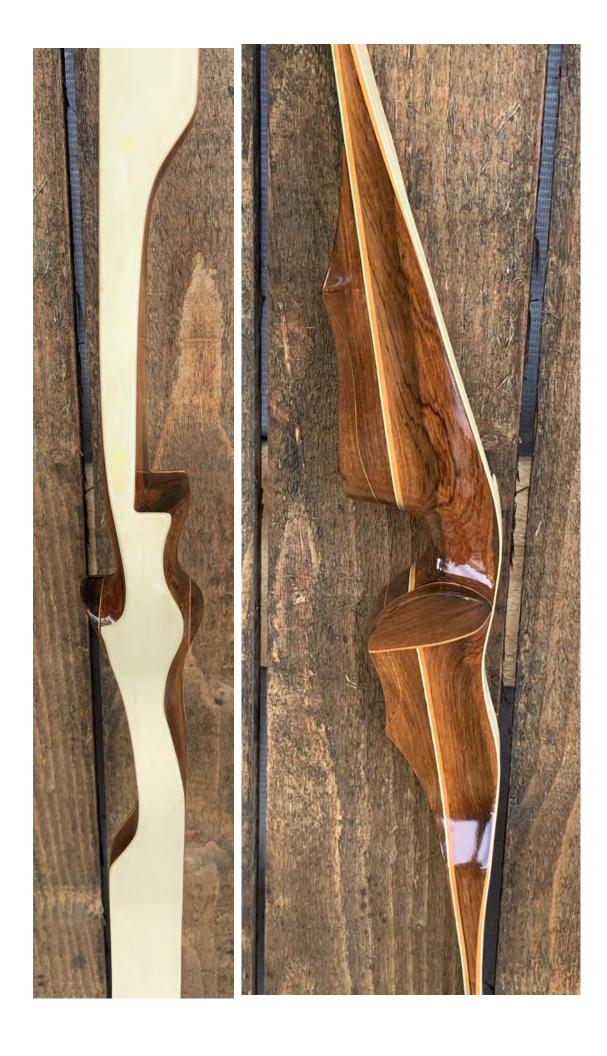

TOTAL COST: \$208.00

DESCRIPTION: This is a high-quality custom recurve from an unknown bowyer. This is a beautiful bow. This one has a wide medium-high grip that is actually quite comfortable. Bow is in excellent condition. Has no delamination; no cracks; limbs are straight. 4-layer tip overlays which are in great condition. 2 small filled screw holes on the back of the bow which are barely visible. (see pic on page 4). No chips, dings or cracks. No stress lines or crazing. A few minor scratches and nicks here and there. No decal other than the basic specs.