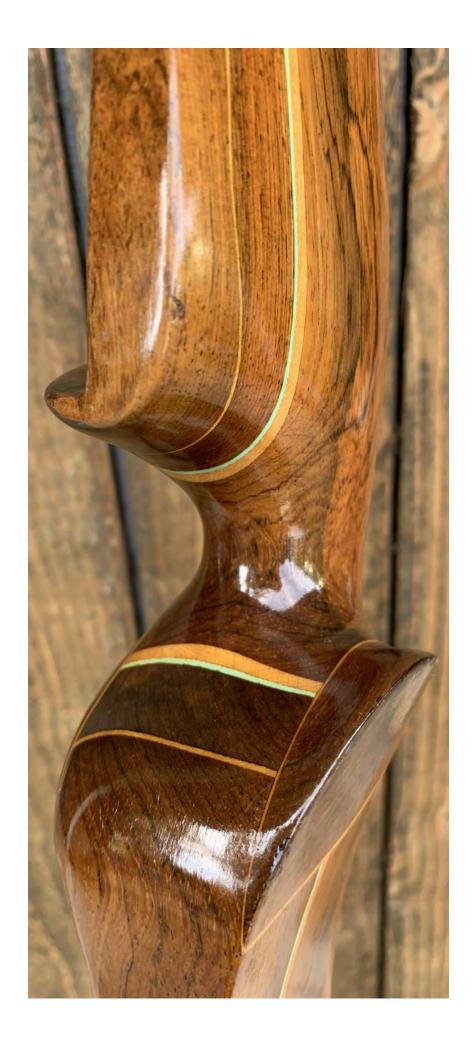

TOTAL COST: \$208.00

DESCRIPTION: This is a high-quality custom recurve from an unknown bowyer. This is a beautiful bow. This one has a wide medium-high grip that is actually quite comfortable. Bow is in excellent condition. Has no delamination; no cracks; limbs are straight. 4-layer tip overlays which are in great condition. 2 small filled screw holes on the back of the bow which are barely visible. (see pic on page 4). No chips, dings or cracks. No stress lines or crazing. A few minor scratches and nicks here and there. No decal other than the basic specs.