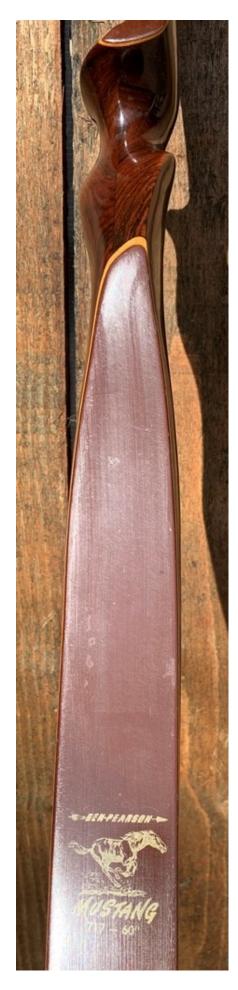

YEAR: 1967 MAKE: Ben Pearson MODEL: Mustang HAND: Right DRAW WEIGHT: 40# AMO LENGTH: 60" PRICE: \$179.00 SHIPPING AND HANDLING: \$19.00

TOTAL COST: \$198.00

**DESCRIPTION:** Great looking and performing recurve. Attractive Freijo riser. This bow has no delamination; no cracks; limbs are straight. Double-sided tip overlays. Overlays and tips are in great condition. No drilled holes. No chips, dings or cracks. No stress cracks or crazing. The only significant flaw is a scratch on the face of the limb (see pic). A few other minor scratches and scuffs here and there. Decal is in good shape. Overall, this is a really nice bow in excellent condition for its age.