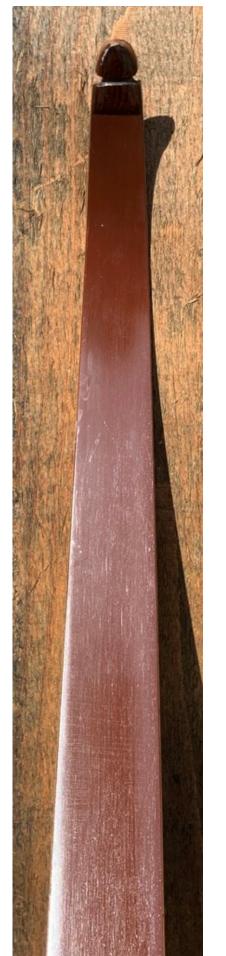

YEAR: 1967 MAKE: Ben Pearson MODEL: Mustang HAND: Right DRAW WEIGHT: 40# AMO LENGTH: 60" PRICE: \$179.00 SHIPPING AND HANDLING: \$19.00

TOTAL COST: \$198.00

**DESCRIPTION:** Great looking and performing recurve. Attractive Freijo riser. This bow has no delamination; no cracks; limbs are straight. Double-sided tip overlays. Overlays and tips are in great condition. No drilled holes. No chips, dings or cracks. No stress cracks or crazing. The only significant flaw is a scratch on the face of the limb (see pic). A few other minor scratches and scuffs here and there. Decal is in good shape. Overall, this is a really nice bow in excellent condition for its age.