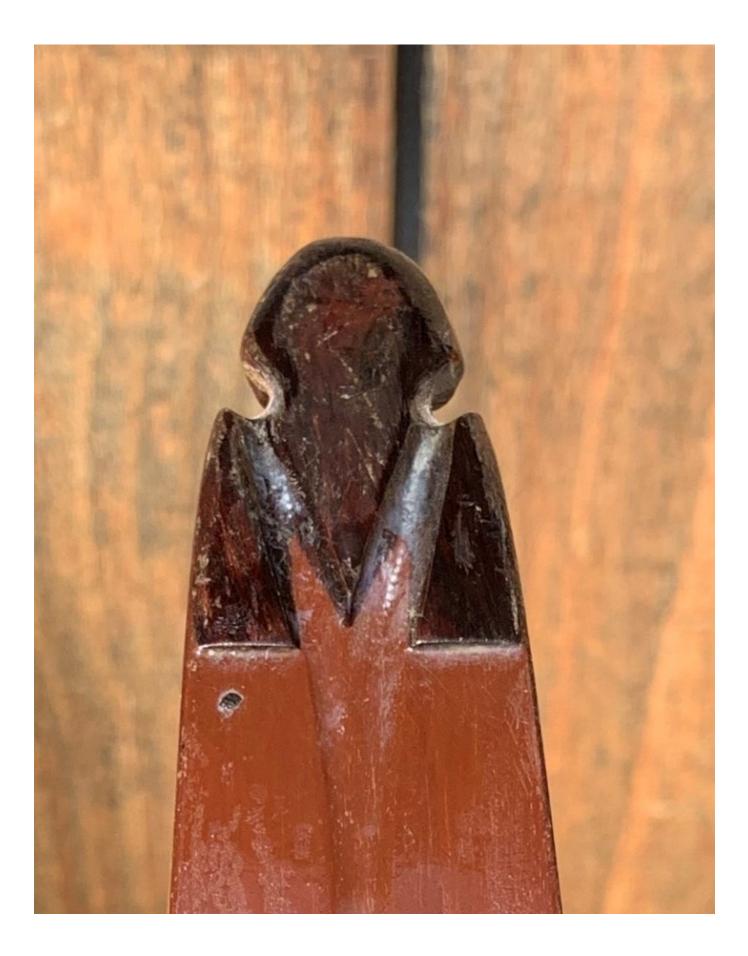

YEAR: 1967 MAKE: Ben Pearson MODEL: Mustang HAND: Right DRAW WEIGHT: 40# AMO LENGTH: 60" PRICE: \$179.00 SHIPPING AND HANDLING: \$19.00

TOTAL COST: \$198.00

**DESCRIPTION:** Great looking and performing recurve. Attractive Freijo riser. This bow has no delamination; no cracks; limbs are straight. Double-sided tip overlays. Overlays and tips are in great condition. No drilled holes. No chips, dings or cracks. No stress cracks or crazing. The only significant flaw is a scratch on the face of the limb (see pic). A few other minor scratches and scuffs here and there. Decal is in good shape. Overall, this is a really nice bow in excellent condition for its age.