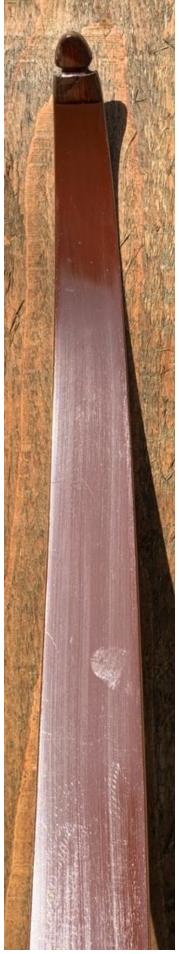

YEAR: 1967 MAKE: Ben Pearson MODEL: Mustang HAND: Right DRAW WEIGHT: 40# AMO LENGTH: 60" PRICE: \$179.00 SHIPPING AND HANDLING: \$19.00

TOTAL COST: \$198.00

**DESCRIPTION:** Great looking and performing recurve. Attractive Freijo riser. This bow has no delamination; no cracks; limbs are straight. Double-sided tip overlays. Overlays and tips are in great condition. No drilled holes. No chips, dings or cracks. No stress cracks or crazing. The only significant flaw is a scratch on the face of the limb (see pic). A few other minor scratches and scuffs here and there. Decal is in good shape. Overall, this is a really nice bow in excellent condition for its age.