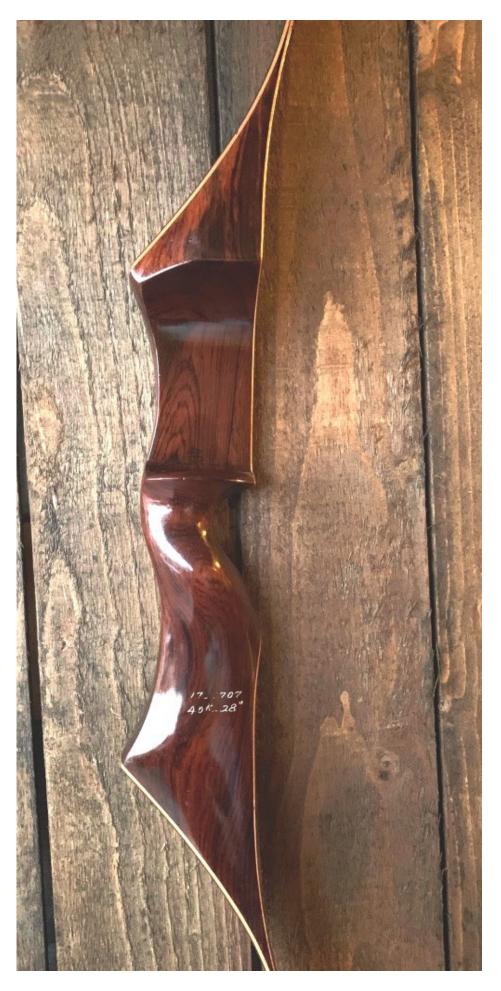

YEAR: 1967 MAKE: Ben Pearson MODEL: Mustang HAND: Right DRAW WEIGHT: 40# AMO LENGTH: 60" PRICE: \$179.00 SHIPPING AND HANDLING: \$19.00

TOTAL COST: \$198.00

**DESCRIPTION:** Great looking and performing recurve. Attractive Freijo riser. This bow has no delamination; no cracks; limbs are straight. Double-sided tip overlays. Overlays and tips are in great condition. No drilled holes. No chips, dings or cracks. No stress cracks or crazing. The only significant flaw is a scratch on the face of the limb (see pic). A few other minor scratches and scuffs here and there. Decal is in good shape. Overall, this is a really nice bow in excellent condition for its age.