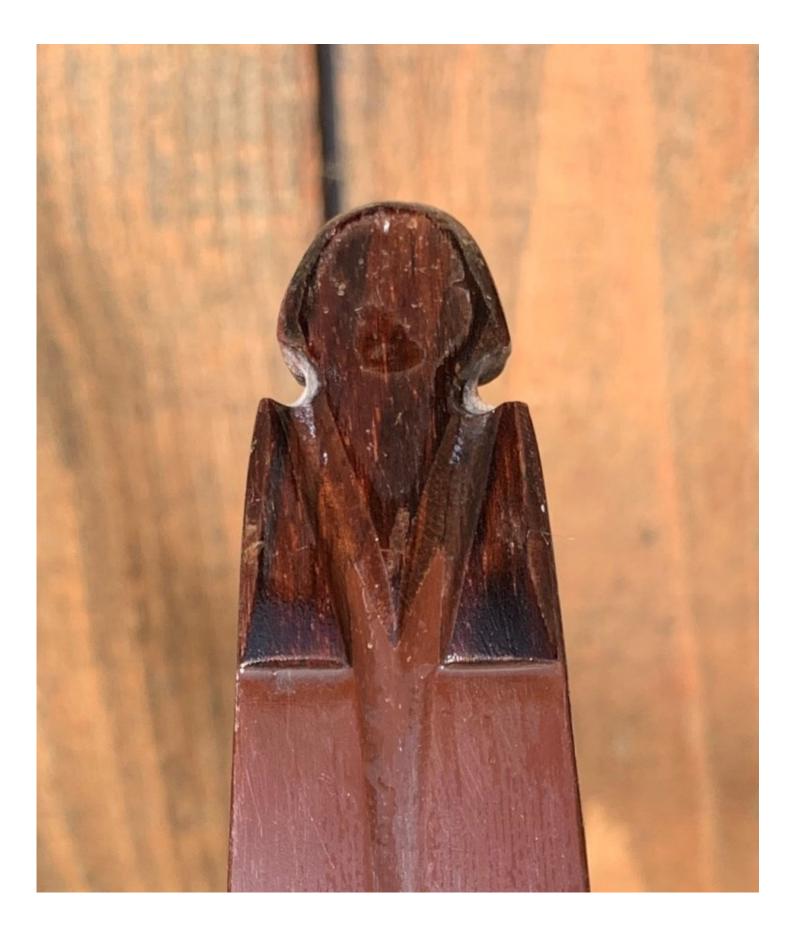

YEAR: 1967 MAKE: Ben Pearson MODEL: Mustang HAND: Right DRAW WEIGHT: 40# AMO LENGTH: 60" PRICE: \$179.00 SHIPPING AND HANDLING: \$19.00

TOTAL COST: \$198.00

**DESCRIPTION:** Great looking and performing recurve. Attractive Freijo riser. This bow has no delamination; no cracks; limbs are straight. Double-sided tip overlays. Overlays and tips are in great condition. No drilled holes. No chips, dings or cracks. No stress cracks or crazing. The only significant flaw is a scratch on the face of the limb (see pic). A few other minor scratches and scuffs here and there. Decal is in good shape. Overall, this is a really nice bow in excellent condition for its age.