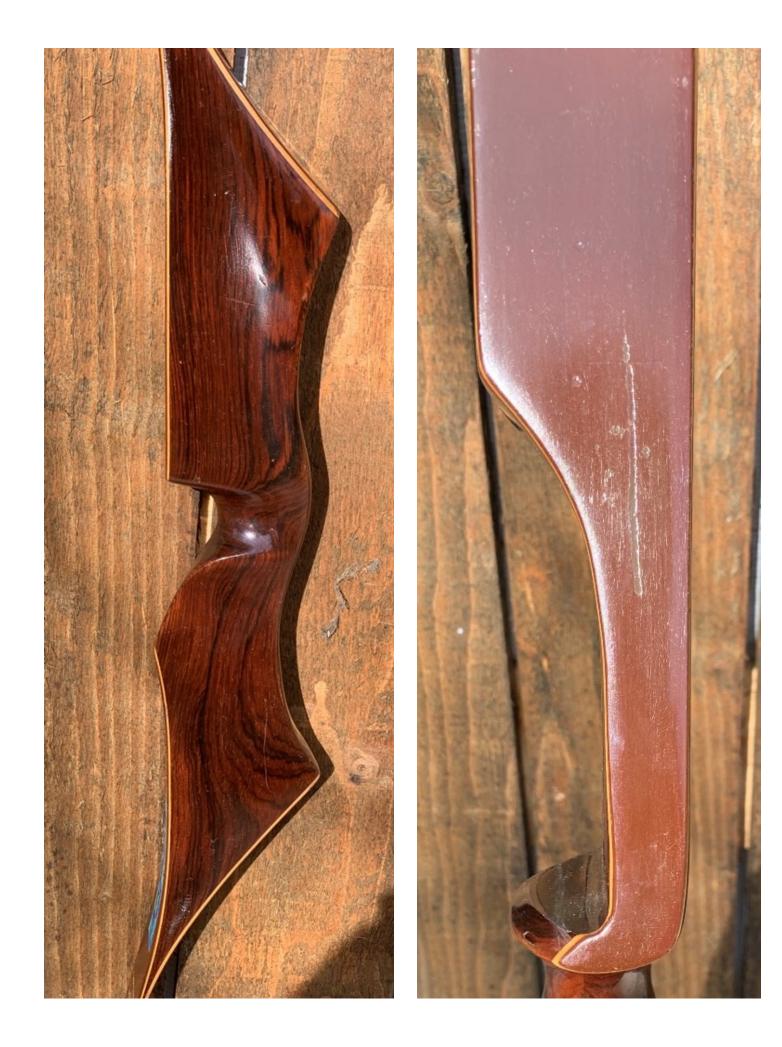

YEAR: 1967 MAKE: Ben Pearson MODEL: Mustang HAND: Right DRAW WEIGHT: 40# AMO LENGTH: 60" PRICE: \$179.00 SHIPPING AND HANDLING: \$19.00

TOTAL COST: \$198.00

**DESCRIPTION:** Great looking and performing recurve. Attractive Freijo riser. This bow has no delamination; no cracks; limbs are straight. Double-sided tip overlays. Overlays and tips are in great condition. No drilled holes. No chips, dings or cracks. No stress cracks or crazing. The only significant flaw is a scratch on the face of the limb (see pic). A few other minor scratches and scuffs here and there. Decal is in good shape. Overall, this is a really nice bow in excellent condition for its age.