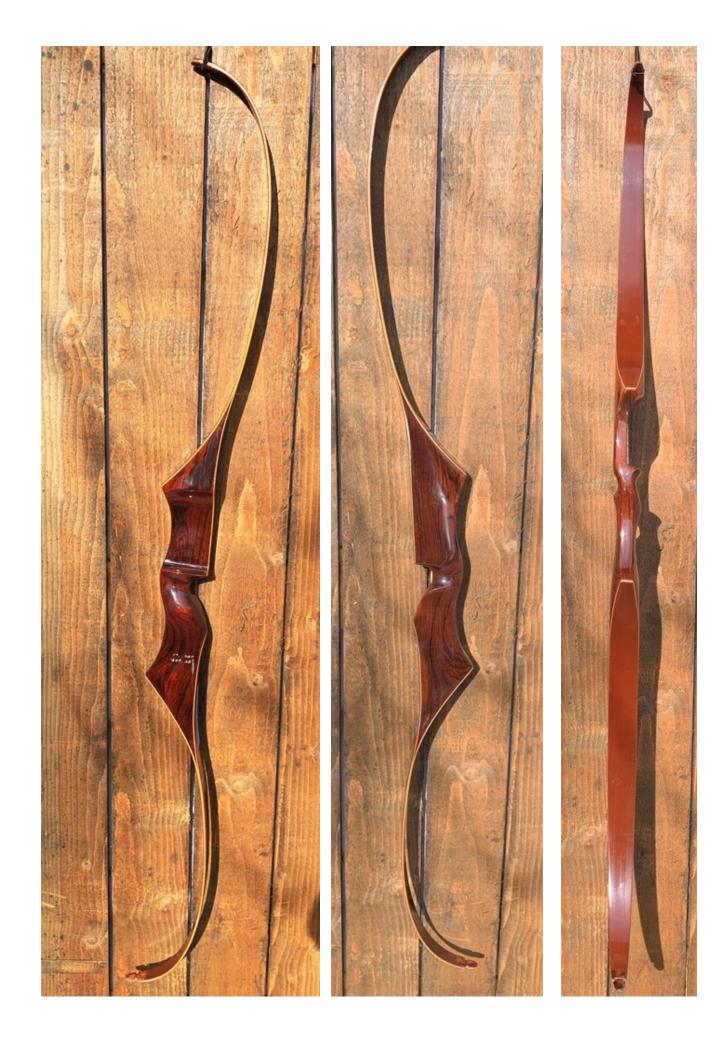

YEAR: 1967 MAKE: Ben Pearson MODEL: Mustang HAND: Right DRAW WEIGHT: 40# AMO LENGTH: 60" PRICE: \$179.00 SHIPPING AND HANDLING: \$19.00

TOTAL COST: \$198.00

**DESCRIPTION:** Great looking and performing recurve. Attractive Freijo riser. This bow has no delamination; no cracks; limbs are straight. Double-sided tip overlays. Overlays and tips are in great condition. No drilled holes. No chips, dings or cracks. No stress cracks or crazing. The only significant flaw is a scratch on the face of the limb (see pic). A few other minor scratches and scuffs here and there. Decal is in good shape. Overall, this is a really nice bow in excellent condition for its age.