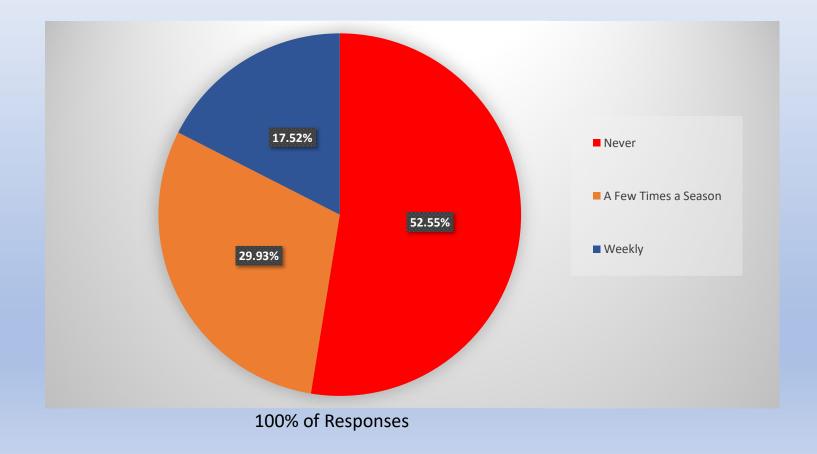

essment                            | 0.25% |
| 0.25%          | Reduce Speed Limit                                   | 0.25% |
| 0.25%          | Stop Random Planting Around Lakes                    | 0.25% |
| 0.25%<br>0.25% | Dog & Exercise Park Waste of Money                   | 0.25% |
| 0.25%          | HOA Meeting Times too Early                          | 0.25% |
| 0.25%          | Add Dog Park to Section 4                            | 0.25% |
| 0.25%          | Add Guard Shack to Section 4                         | 0.25% |
| 0.25%          | Add Sidewalks to Section 4                           | 0.25% |
| 0.25%          |                                                      |       |

#### Responses below 3%

#### HOW OFTEN DO YOU AND YOUR FAMILY USE THE SWIMMING POOLS IN SEASON?



#### IF YOU DO USE THE FAMILY POOL ARE THERE ANY UPGRADES YOU WOULD LIKE TO SEE



### IF YOU DO USE THE FAMILY POOL ARE THERE ANY UPGRADES YOU WOULD LIKE TO SEE - CONTINUED

| Umbrellas for Shade             | 3.85% |
|---------------------------------|-------|
| Water Park                      | 2.56% |
| Add Picnic Area outside Pool    | 2.56% |
| Too Many Trees                  | 2.56% |
| New/Larger Pool                 | 2.56% |
| Lazy River                      | 1.28% |
| Diving Board                    | 1.28% |
| Tot Lot Water Activity          | 1.28% |
| Larger Deck Area                | 1.28% |
| Add Pots and Plants             | 1.28% |
| Smelly Garbage Cans             | 1.28% |
| Fans                            | 1.28% |
| Upgrade Baby Pool               | 1.28% |
| Games