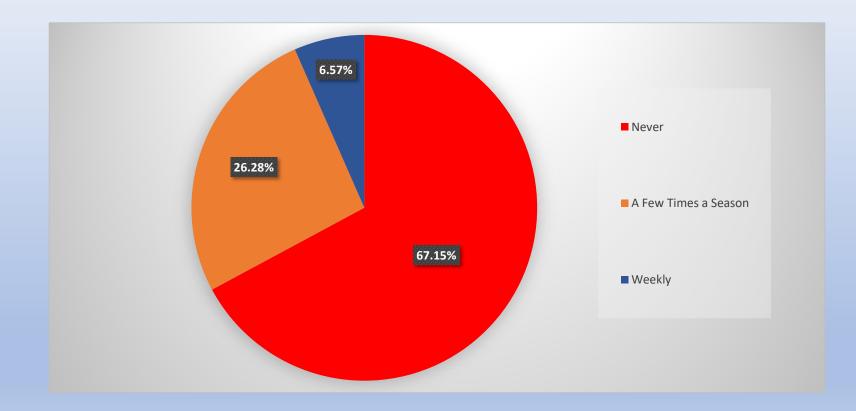

|
| Lazy River                      | 1.28% |
| Diving Board                    | 1.28% |
| Tot Lot Water Activity          | 1.28% |
| Larger Deck Area                | 1.28% |
| Add Pots and Plants             | 1.28% |
| Smelly Garbage Cans             | 1.28% |
| Fans                            | 1.28% |
| Upgrade Baby Pool               | 1.28% |
| Games - Fooz Ball/Music         | 1.28% |
| Too Many Mosquitoes             | 1.28% |
| Extend Pool Hours               | 1.28% |
| Add Shallow Area                | 1.28% |
| New Water Fountains             | 1.28% |
| Not Willing to Pay for Upgrades | 1.28% |
|                                 |       |

Responses below 5%



# HOW OFTEN DO YOU AND YOUR FAMILY USE THE TOT LOT?



# HOW OFTEN DO YOU AND YOUR FAMILY USE THE TENNIS COURTS?



## HOW OFTEN DO YOU AND YOUR FAMILY USE THE DOG PARK?



#### IF YOU USE THE DOG PARK WOULD YOU BE INTERESTED IN DIVIDING THE PARK INTO A SMALL DOG AND LARGE DOG SECTIONS?



#### IF YOU ANSWERED YES TO THE LAST QUESTION, WOULD YOU BE WILLING TO SPEND 15K-20K FROM THE RESERVE FUND TO DO SO?



#### PLEASE INDICATE WHETHER YOU AND/OR MEMBERS OF YOUR FAMILY EITHER HAVE OR WILL PARTICIPATE IN THE FOLLOWING COMMUNITY EVENTS



# WHAT ARE SOME EVENTS YOU WOULD LIKE TO SEE IN WOODWIND LAKES?



# WOULD YOU BE INTERESTED IN VOLUNTEERING AT WOODWIND LAKES IN ANY OF THE FOLLOWING AREAS?



#### DO YOU THINK THERE IS A SPECIFIC PROBLEM WITH SPEEDING IN WOODWIND LAKES? IF SO, WHICH SECTION?



#### IF YOU ANSWERED YES TO THE LAST QUESTION, THEN WHAT SPECIFICALLY DO YOU THINK SHOULD BE DONE TO HELP