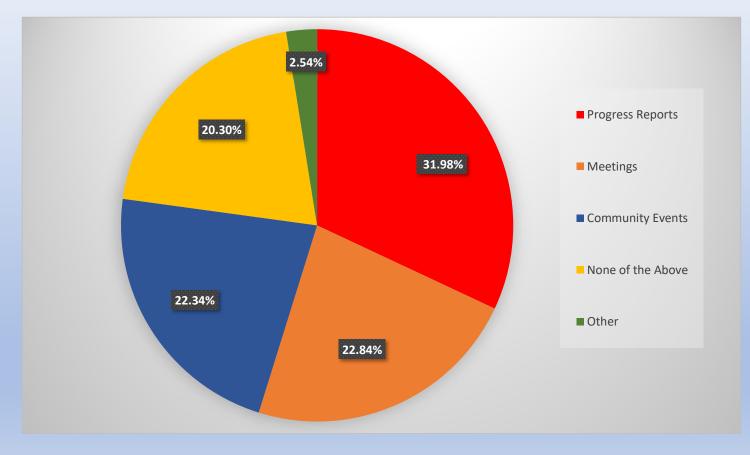

#### IF YOU ANSWERED YES TO THE LAST QUESTION, WOULD YOU BE WILLING TO SPEND 15K-20K FROM THE RESERVE FUND TO DO SO?



#### PLEASE INDICATE WHETHER YOU AND/OR MEMBERS OF YOUR FAMILY EITHER HAVE OR WILL PARTICIPATE IN THE FOLLOWING COMMUNITY EVENTS



# WHAT ARE SOME EVENTS YOU WOULD LIKE TO SEE IN WOODWIND LAKES?



# WOULD YOU BE INTERESTED IN VOLUNTEERING AT WOODWIND LAKES IN ANY OF THE FOLLOWING AREAS?



#### DO YOU THINK THERE IS A SPECIFIC PROBLEM WITH SPEEDING IN WOODWIND LAKES? IF SO, WHICH SECTION?



#### IF YOU ANSWERED YES TO THE LAST QUESTION, THEN WHAT SPECIFICALLY DO YOU THINK SHOULD BE DONE TO HELP WITH THIS PROBLEM?



# PLEASE RANK THE FIVE HIGHEST PRIORITY AREAS FOR IMPROVEMENT AT WOODWIND LAKES (WITH #5 RANKED AS HIGHEST)



# **I WOULD LIKE MORE INFORMATION ON**



#### HOW WOULD YOU LIKE TO RECEIVE INFORMATION FROM WOODWIND LAKES IN THE FUTURE?