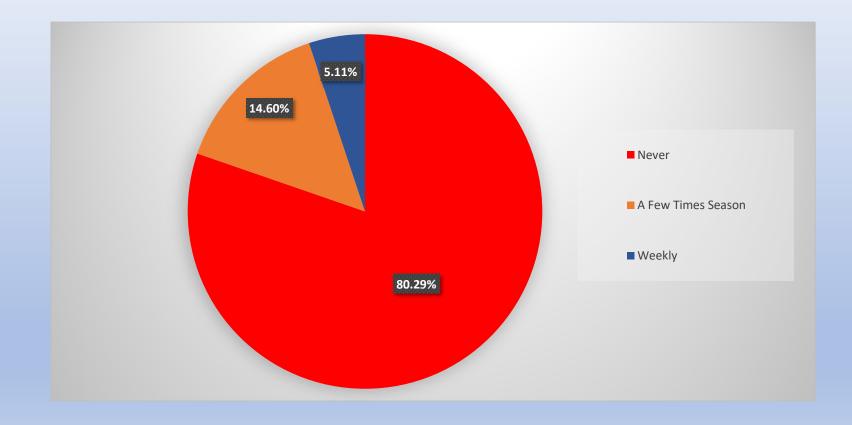

| 2.56% |
| New/Larger Pool                 | 2.56% |
| Lazy River                      | 1.28% |
| Diving Board                    | 1.28% |
| Tot Lot Water Activity          | 1.28% |
| Larger Deck Area                | 1.28% |
| Add Pots and Plants             | 1.28% |
| Smelly Garbage Cans             | 1.28% |
| Fans                            | 1.28% |
| Upgrade Baby Pool               | 1.28% |
| Games - Fooz Ball/Music         | 1.28% |
| Too Many Mosquitoes             | 1.28% |
| Extend Pool Hours               | 1.28% |
| Add Shallow Area                | 1.28% |
| New Water Fountains             | 1.28% |
| Not Willing to Pay for Upgrades | 1.28% |
|                                 |       |

Responses below 5%



# HOW OFTEN DO YOU AND YOUR FAMILY USE THE TOT LOT?



# HOW OFTEN DO YOU AND YOUR FAMILY USE THE TENNIS COURTS?



## HOW OFTEN DO YOU AND YOUR FAMILY USE THE DOG PARK?



#### IF YOU USE THE DOG PARK WOULD YOU BE INTERESTED IN DIVIDING THE PARK INTO A SMALL DOG AND LARGE DOG SECTIONS?



#### IF YOU ANSWERED YES TO THE LAST QUESTION, WOULD YOU BE WILLING TO SPEND 15K-20K FROM THE RESERVE FUND TO DO SO?



#### PLEASE INDICATE WHETHER YOU AND/OR MEMBERS OF YOUR FAMILY EITHER HAVE OR WILL PARTICIPATE IN THE FOLLOWING COMMUNITY EVENTS



# WHAT ARE SOME EVENTS YOU WOULD LIKE TO SEE IN WOODWIND LAKES?



# WOULD YOU BE INTERESTED IN VOLUNTEERING AT WOODWIND LAKES IN ANY OF THE FOLLOWING AREAS?



#### DO YOU THINK THERE IS A SPECIFIC PROBLEM WITH SPEEDING IN WOODWIND LAKES? IF SO, WHICH SECTION?



#### IF YOU ANSWERED YES TO THE LAST QUESTION