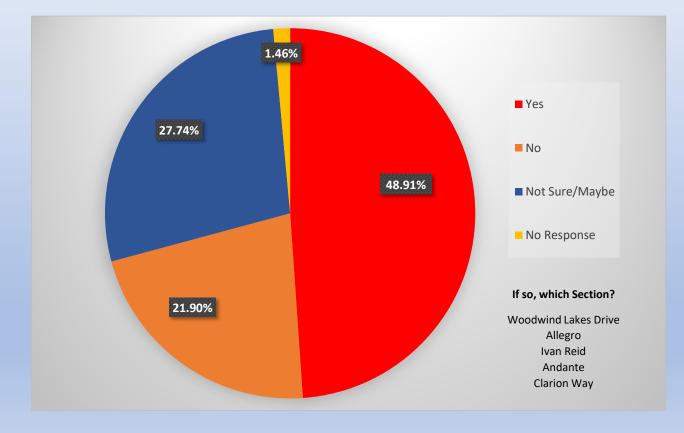

#### DO YOU THINK THERE IS A SPECIFIC PROBLEM WITH SPEEDING IN WOODWIND LAKES? IF SO, WHICH SECTION?