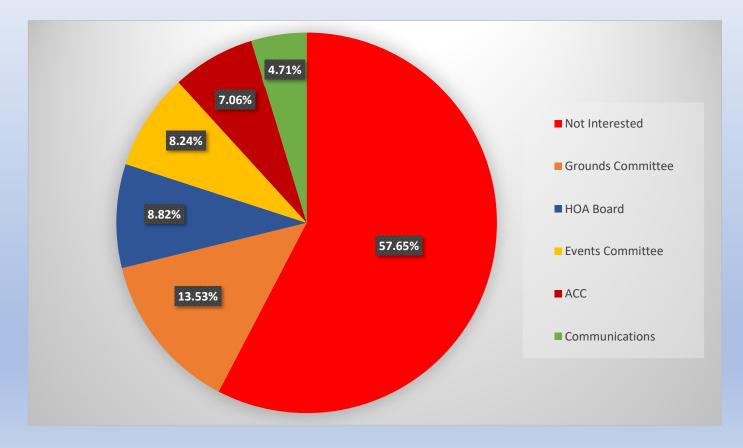

# WOULD YOU BE INTERESTED IN VOLUNTEERING AT WOODWIND LAKES IN ANY OF THE FOLLOWING AREAS?