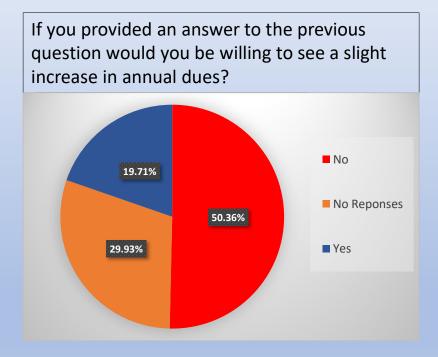

#### IF YOU ANSWERED YES TO THE LAST QUESTION, WOULD YOU BE WILLING TO SPEND 15K-20K FROM THE RESERVE FUND TO DO SO?