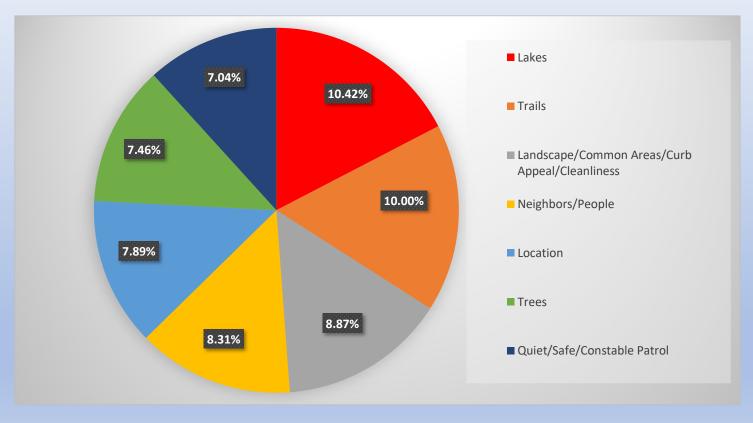

# **Woodwind Lakes**

2020 Homeowner Survey Results

# **FIVE THINGS YOU LIKE BEST ABOUT WOODWIND LAKES**



Responses above 5%

#### **FIVE THINGS YOU LIKE BEST ABOUT WOODWIND LAKES – CONTINUED**

| Wildlife/Ducks                | 3.66% |
|-------------------------------|-------|
| Upkeep of Homes/Yards         | 3.52% |
| Dog Park                      | 3.24% |
| Events                        | 3.24% |
| Pools                         | 3.24% |
| Tennis Courts                 | 2.96% |
| Deed Restrictions             | 2.82% |
| Gates/Cameras in Section 4    | 2.54% |
| Design/Well Built Homes       | 1.97% |
| Food Trucks                   | 1.69% |
| Pavilion                      | 1.55% |
| Home Values                   | 1.55% |
| HOA Board                     | 0.99% |
| Tot Lot/Playground            | 0.99% |
| Sidewalks                     | 0.85% |
| Low Taxes                     | 0.5