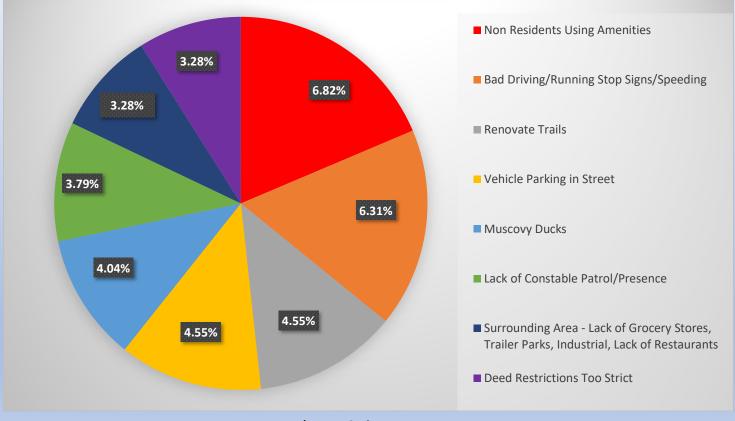

| 0.42% |
| No Cut Through Traffic        | 0.42% |
| Amenities                     | 0.42% |
| Families                      | 0.42% |
| Reasonable/Low HOA Dues       | 0.42% |
| Lot Size                      | 0.28% |
| Committees                    | 0.28% |
| New Perimeter Fencing         | 0.28% |
| Fountains/Waterfalls          | 0.28% |
| No Flooding                   | 0.28% |
| Fishing                       | 0.28% |
| Well Lit Streets              | 0.14% |
| Exercise Yard                 | 0.14% |
| No Electrical/Telephone Poles | 0.14% |
| Recycling                     | 0.14% |
| Size of Neighborhood          | 0.14% |
| Parks                         | 0.14% |
|                               |       |

Responses below 5%

# **FIVE THINGS YOU LIKE LEAST ABOUT WOODWIND LAKES**



Responses above 3%

#### FIVE THINGS YOU LIKE LEAST ABOUT WOODWIND LAKES - CONTINUED

| Not Enforcing Deed Restrictions (Appearance of Homes)                   |  |
|-------------------------------------------------------------------------|--|
| Access Gates Not Working                                                |  |
| Add Pool Amenities (Splash Pad, Lazy River)                             |  |
| Grounds Maintenance                                                     |  |
| Noise/Traffice from Fairbanks & Windfern                                |  |
| Crime in Surrounding Neighborhoods                                      |  |
| Add Access Gates to Sections 1-3                                        |  |
| Cleaning Pool & Area - Restrooms, Deck                                  |  |
|