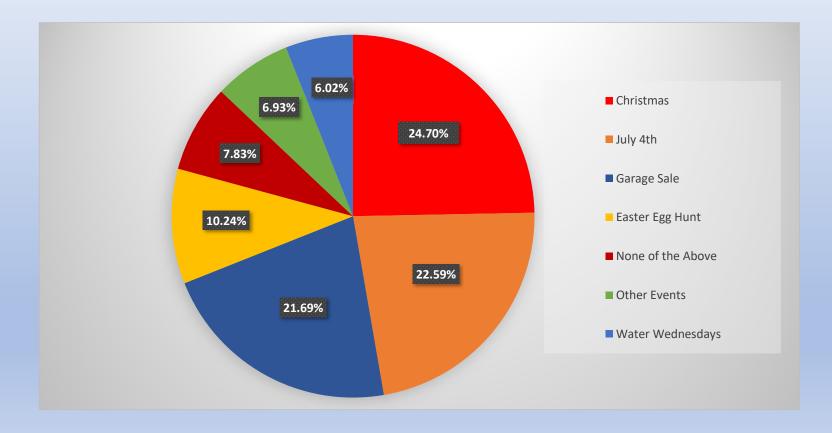

| 1.28% |
| Extend Pool Hours               | 1.28% |
| Add Shallow Area                | 1.28% |
| New Water Fountains             | 1.28% |
| Not Willing to Pay for Upgrades | 1.28% |
|                                 |       |

Responses below 5%



# HOW OFTEN DO YOU AND YOUR FAMILY USE THE TOT LOT?



# HOW OFTEN DO YOU AND YOUR FAMILY USE THE TENNIS COURTS?



## HOW OFTEN DO YOU AND YOUR FAMILY USE THE DOG PARK?



#### IF YOU USE THE DOG PARK WOULD YOU BE INTERESTED IN DIVIDING THE PARK INTO A SMALL DOG AND LARGE DOG SECTIONS?



#### IF YOU ANSWERED YES TO THE LAST QUESTION, WOULD YOU BE WILLING TO SPEND 15K-20K FROM THE RESERVE FUND TO DO SO?



#### PLEASE INDICATE WHETHER YOU AND/OR MEMBERS OF YOUR FAMILY EITHER HAVE OR WILL PARTICIPATE IN THE FOLLOWING COMMUNITY EVENTS



# WHAT ARE SOME EVENTS YOU WOULD LIKE TO SEE IN WOODWIND LAKES?



# WOULD YOU BE INTERESTED IN VOLUNTEERING AT WOODWIND LAKES IN ANY OF THE FOLLOWING AREAS?



#### DO YOU THINK THERE IS A SPECIFIC PROBLEM WITH SPEEDING IN WOODWIND LAKES? IF SO, WHICH SECTION?



#### IF YOU ANSWERED YES TO THE LAST QUESTION, THEN WHAT SPECIFICALLY DO YOU THINK SHOULD BE DONE TO HELP WITH THIS PROBLEM?



# PLEASE RANK THE FIVE HIGHEST PRIORITY AREAS FOR IMPROVEMENT AT WOODWIND LAKES (WITH #5 RANKED AS HIGHEST)



# **I WOULD LIKE MORE INFORMATION ON**



#### HOW WOULD YOU LIKE TO RECEIVE INFORMATION FROM WOODWIND LAKES IN THE FUTURE?