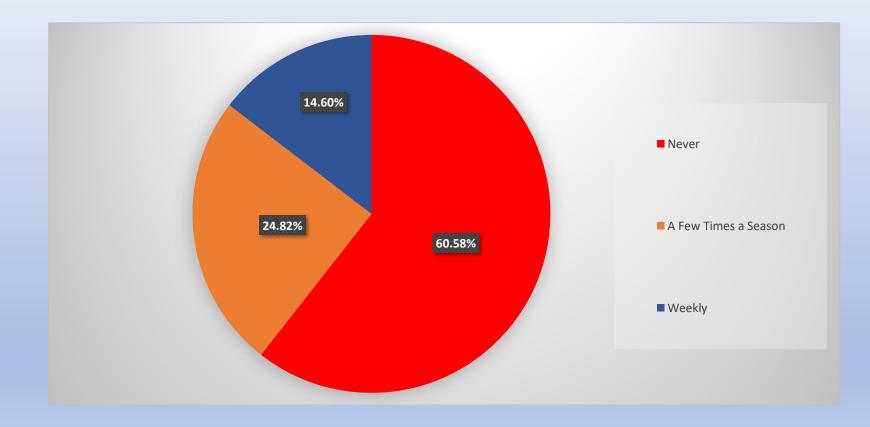

oard                    | 1.28% |
| Tot Lot Water Activity          | 1.28% |
| Larger Deck Area                | 1.28% |
| Add Pots and Plants             | 1.28% |
| Smelly Garbage Cans             | 1.28% |
| Fans                            | 1.28% |
| Upgrade Baby Pool               | 1.28% |
| Games - Fooz Ball/Music         | 1.28% |
| Too Many Mosquitoes             | 1.28% |
| Extend Pool Hours               | 1.28% |
| Add Shallow Area                | 1.28% |
| New Water Fountains             | 1.28% |
| Not Willing to Pay for Upgrades | 1.28% |
|                                 |       |

Responses below 5%



# HOW OFTEN DO YOU AND YOUR FAMILY USE THE TOT LOT?



# HOW OFTEN DO YOU AND YOUR FAMILY USE THE TENNIS COURTS?



## HOW OFTEN DO YOU AND YOUR FAMILY USE THE DOG PARK?



#### IF YOU USE THE DOG PARK WOULD YOU BE INTERESTED IN DIVIDING THE PARK INTO A SMALL DOG AND LARGE DOG SECTIONS?



#### IF YOU ANSWERED YES TO THE LAST QUESTION, WOULD YOU BE WILLING TO SPEND 15K-20K FROM THE RESERVE FUND TO DO SO?



#### PLEASE INDICATE WHETHER YOU AND/OR MEMBERS OF YOUR FAMILY EITHER HAVE OR WILL PARTICIPATE IN THE FOLLOWING COMMUNITY EVENTS



# WHAT ARE SOME EVENTS YOU WOULD LIKE TO SEE IN WOODWIND LAKES?



# WOULD YOU BE INTERESTED IN VOLUNTEERING AT WOODWIND LAKES IN ANY OF THE FOLLOWING AREAS?



#### DO YOU THINK THERE IS A SPECIFIC PROBLEM WITH SPEEDING IN WOODWIND LAKES? IF SO, WHICH SECTION?



#### IF YOU ANSWERED YES TO THE LAST QUESTION, THEN WHAT SPECIFICALLY DO YOU THINK SHOULD BE DONE TO HELP WITH THIS PROBLEM?



# PLEASE RANK THE FIVE HIGHEST PRIO