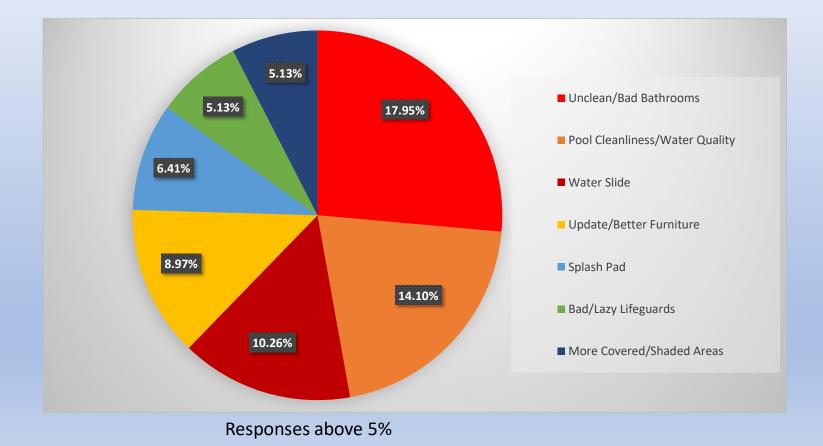

| 0.25% |
| 0.25%          | Stop Random Planting Around Lakes                    | 0.25% |
| 0.25%<br>0.25% | Dog & Exercise Park Waste of Money                   | 0.25% |
| 0.25%          | HOA Meeting Times too Early                          | 0.25% |
| 0.25%          | Add Dog Park to Section 4                            | 0.25% |
| 0.25%          | Add Guard Shack to Section 4                         | 0.25% |
| 0.25%          | Add Sidewalks to Section 4                           | 0.25% |
| 0.25%          |                                                      |       |

#### Responses below 3%

#### HOW OFTEN DO YOU AND YOUR FAMILY USE THE SWIMMING POOLS IN SEASON?



#### IF YOU DO USE THE FAMILY POOL ARE THERE ANY UPGRADES YOU WOULD LIKE TO SEE



### IF YOU DO USE THE FAMILY POOL ARE THERE ANY UPGRADES YOU WOULD LIKE TO SEE - CONTINUED

| Umbrellas for Shade             | 3.85% |
|---------------------------------|-------|
| Water Park                      | 2.56% |
| Add Picnic Area outside Pool    | 2.56% |
| Too Many Trees                  | 2.56% |
| New/Larger Pool                 | 2.56% |
| Lazy River                      | 1.28% |
| Diving Board                    | 1.28% |
| Tot Lot Water Activity          | 1.28% |
| Larger Deck Area                | 1.28% |
| Add Pots and Plants             | 1.28% |
| Smelly Garbage Cans             | 1.28% |
| Fans                            | 1.28% |
| Upgrade Baby Pool               | 1.28% |
| Games - Fooz Ball/Music         | 1.28% |
| Too Many Mosquitoes             | 1.28% |
|