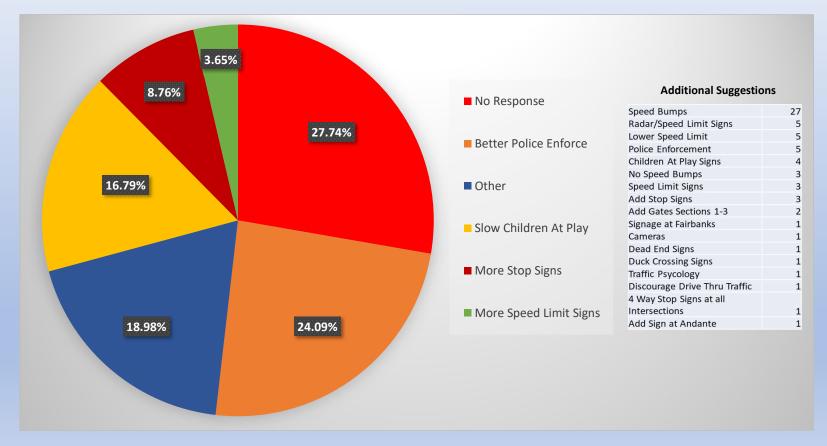

#### IF YOU ANSWERED YES TO THE LAST QUESTION, THEN WHAT SPECIFICALLY DO YOU THINK SHOULD BE DONE TO HELP WITH THIS PROBLEM?