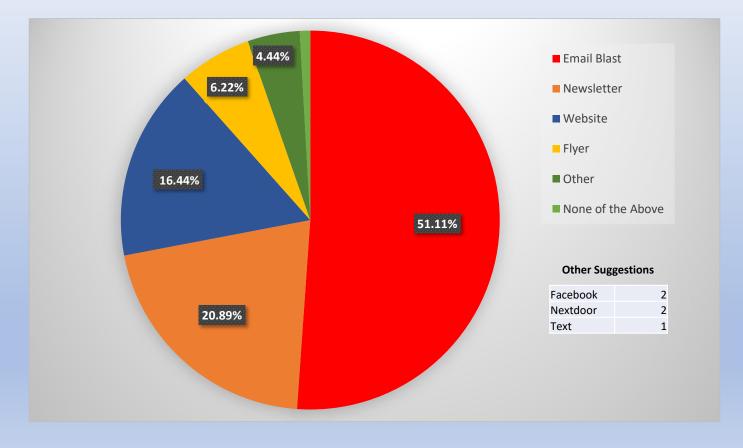

#### HOW WOULD YOU LIKE TO RECEIVE INFORMATION FROM WOODWIND LAKES IN THE FUTURE?