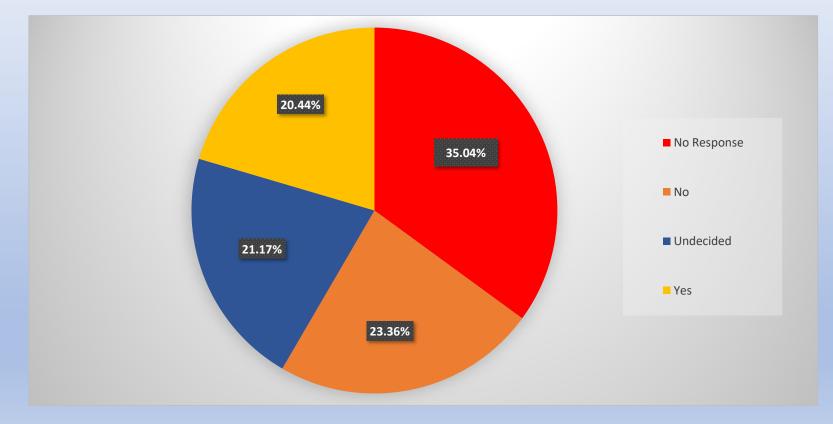

#### IF YOU USE THE DOG PARK WOULD YOU BE INTERESTED IN DIVIDING THE PARK INTO A SMALL DOG AND LARGE DOG SECTIONS?