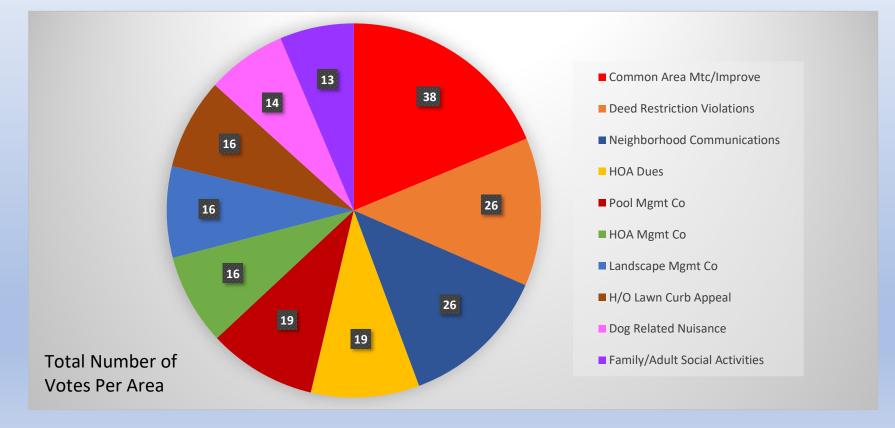

# PLEASE RANK THE FIVE HIGHEST PRIORITY AREAS FOR IMPROVEMENT AT WOODWIND LAKES (WITH #5 RANKED AS HIGHEST)