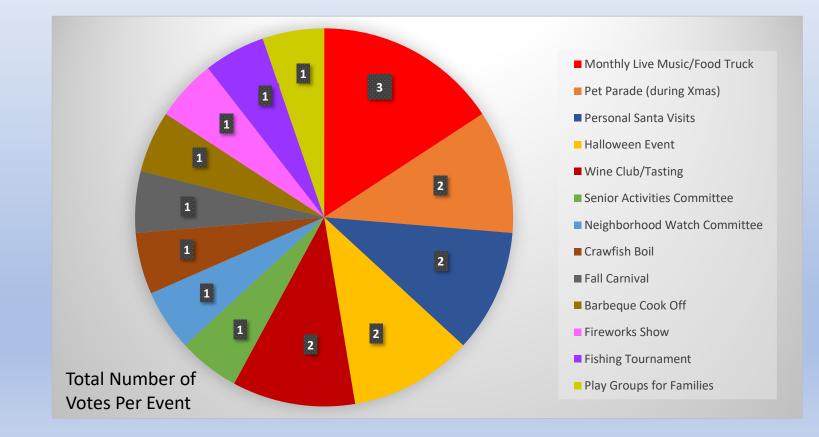

# WOULD YOU BE INTERESTED IN VOLUNTEERING AT WOODWIND LAKES IN ANY OF THE FOLLOWING AREAS?