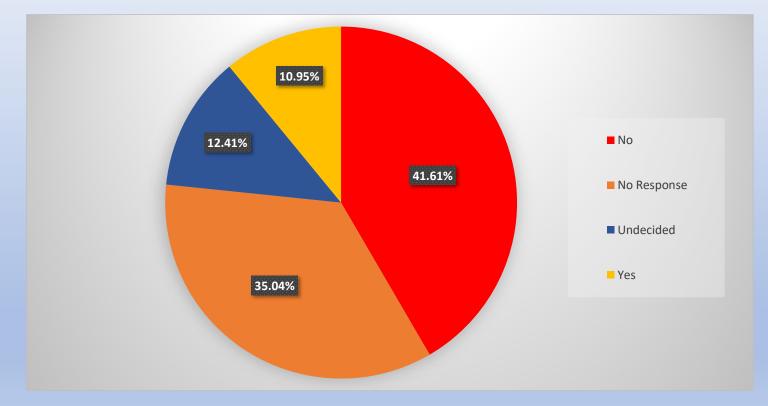

#### IF YOU ANSWERED YES TO THE LAST QUESTION, WOULD YOU BE WILLING TO SPEND 15K-20K FROM THE RESERVE FUND TO DO SO?