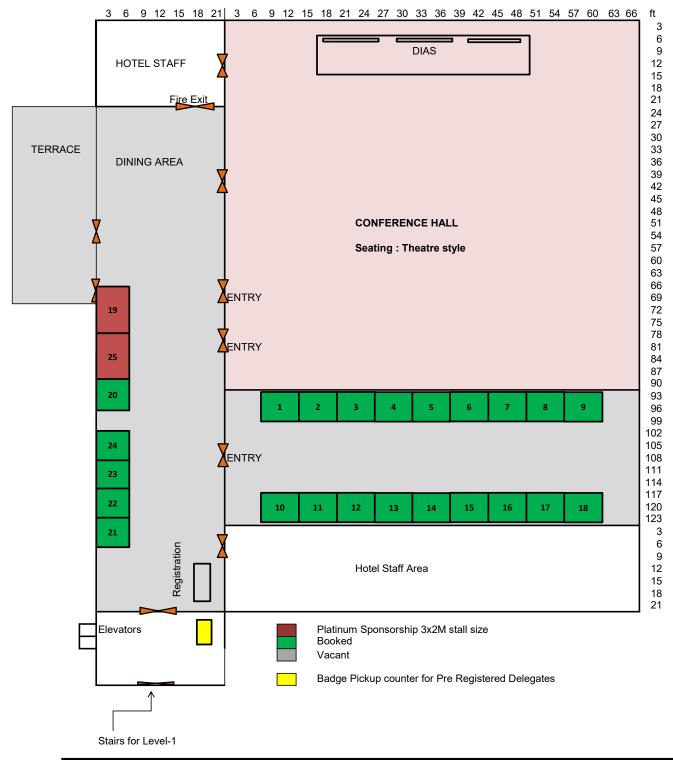

HALL: ROYAL BALL ROOM AT LEVEL-1

HOTEL :EROS, NEHRU PLACE (100M from Nehru Place Metro Station on Violet Line)

## Info:

- 1 Each stall shall be provided with power point, light, dust bin and one table and two chairs.
- 2 Stall No 1,9,10,18, 19, 20,24,21 can be two side open as per exhibitor requirement. 2 Nos table s will be provided for 2 side open stall.
- 3 STALL SIZE: 2.0 x 2.0M, except Platinum sponsorer
- 4 Table size: 1Mx0.5M (Pl. inform for extra table)
- 5 Exhibitor can contact event manager directly for extra table and LCD on payment basis for which detail of event manager will beinformed shortly.
- 6 Details Required along with confirmation of stall No.
  - a. Name of Company to be display on the stall.
  - b. Company Logo (in High Defination)
  - c. Detail of Delagates to accompany the stall.