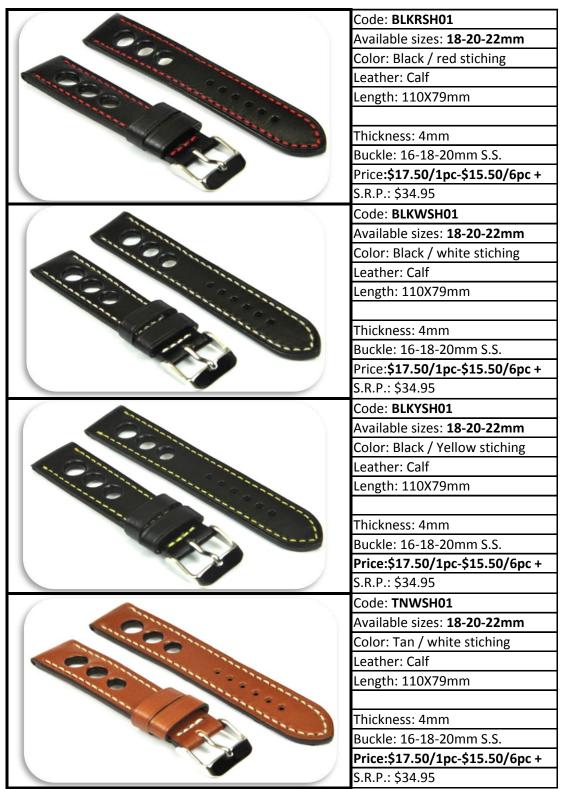

## **2014 LEATHER WATCH BAND CATALOGUE**

For Watch Dealers and Repair Shops ONLY

www.RePLATEit.com

**Quality:** All our watch straps are fine quality made in France.

**Pricing:** There are two prices indicated for each code. The first price applies when you order one piece, and the second for six pieces or more.

**Ordering:** To order, please send us an email with the **codes** and **quantity** at the following email address: **info@helvico.com.** 

**Buckles:** Buckles are available for most codes in either yellow gold plated, white palladium plated or stainless steel. Please specify the color buckle when ordering. For each code it is specified what color buckle is available.

**Returns:** Returns are not accepted

Payment: Payment can be sent by Paypal at the following address: info@helvico.com

Canadian customers may send a cheque payable to HELVICO

**Special requests:** If you are looking for a specific watch band, please let us know.

We may be able to get it for you. Email us at **info@helvico.com** 

**Specials:** Specials are marked in RED

**Shipping**: Shipping cost will depend on size of package and destination.

**Taxes:** Canadian sales subject to applicable sales taxes.