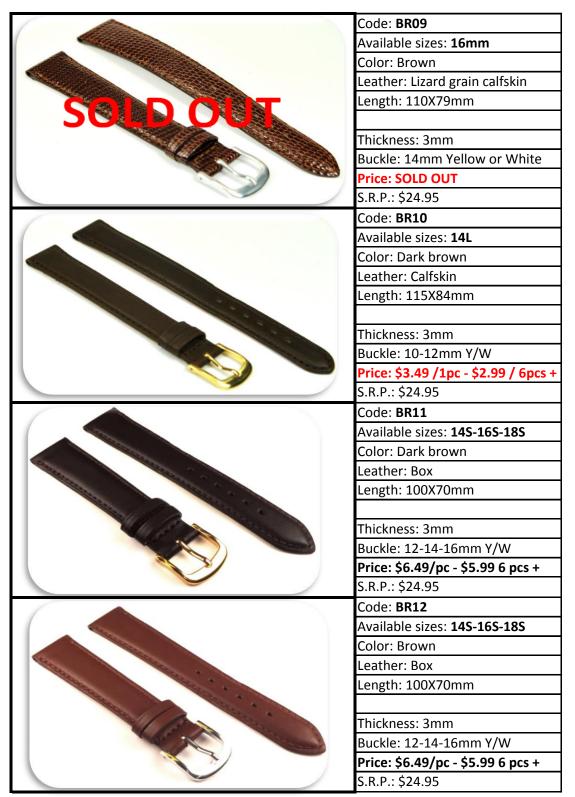

## **2014 LEATHER WATCH BAND CATALOGUE**

For Watch Dealers and Repair Shops ONLY

www.RePLATEit.com

**Quality:** All our watch straps are fine quality made in France.

**Pricing:** There are two prices indicated for each code. The first price applies when you order one piece, and the second for six pieces or more.

**Ordering:** To order, please send us an email with the **codes** and **quantity** at the following email address: **info@helvico.com.** 

**Buckles:** Buckles are available for most codes in either yellow gold plated, white palladium plated or stainless steel. Please specify the color buckle when ordering. For each code it is specified what color buckle is available.

**Returns:** Returns are not accepted

Payment: Payment can be sent by Paypal at the following address: info@helvico.com

Canadian customers may send a cheque payable to HELVICO

**Special requests:** If you are looking for a specific watch band, please let us know.

We may be able to get it for you. Email us at **info@helvico.com** 

**Specials:** Specials are marked in RED

**Shipping**: Shipping cost will depend on size of package and destination.

**Taxes:** Canadian sales subject to applicable sales taxes.