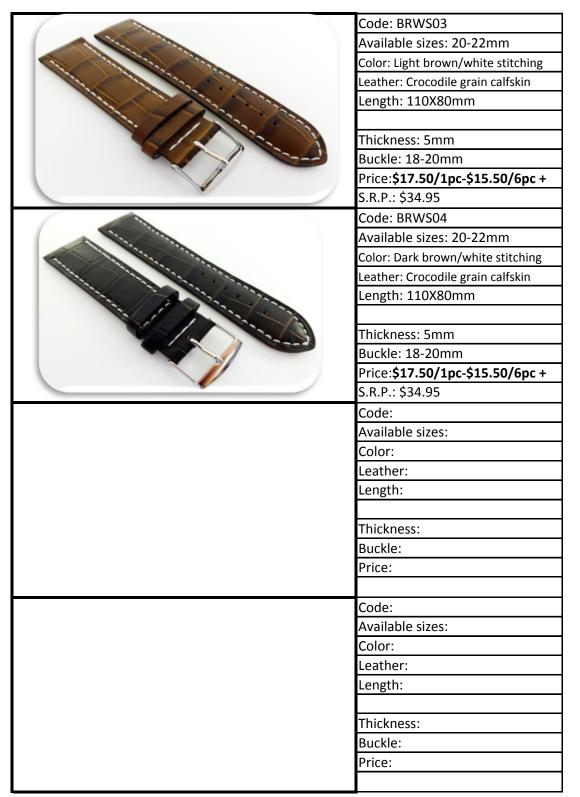

## **2014 LEATHER WATCH BAND CATALOGUE**

For Watch Dealers and Repair Shops ONLY

www.RePLATEit.com

**Quality:** All our watch straps are fine quality made in France.

**Pricing:** There are two prices indicated for each code. The first price applies when you order one piece, and the second for six pieces or more.

**Ordering:** To order, please send us an email with the **codes** and **quantity** at the following email address: **info@helvico.com.** 

**Buckles:** Buckles are available for most codes in either yellow gold plated, white palladium plated or stainless steel. Please specify the color buckle when ordering. For each code it is specified what color buckle is available.