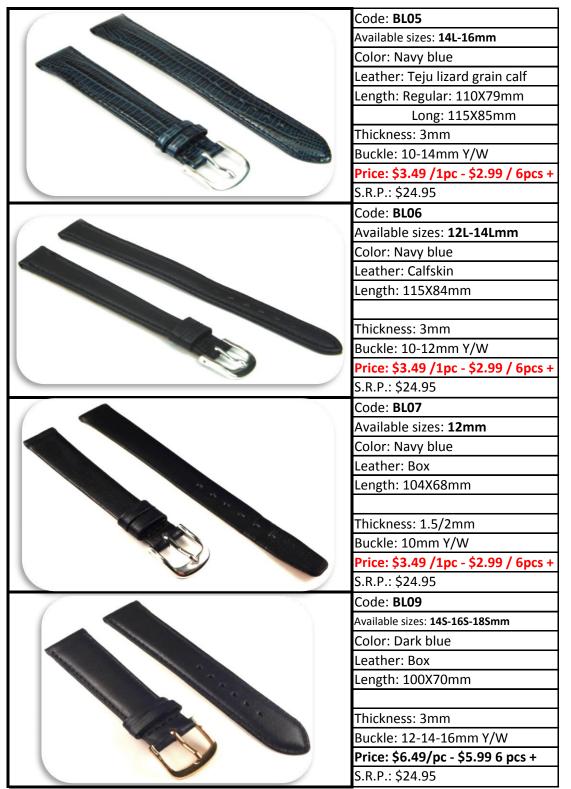

ated, white palladium plated or stainless steel. Please specify the color buckle when ordering. For each code it is specified what color buckle is available.

**Returns:** Returns are not accepted

Payment: Payment can be sent by Paypal at the following address: info@helvico.com

Canadian customers may send a cheque payable to HELVICO

**Special requests:** If you are looking for a specific watch band, please let us know.

We may be able to get it for you. Email us at **info@helvico.com** 

**Specials:** Specials are marked in RED

**Shipping**: Shipping cost will depend on size of package and destination.

**Taxes:** Canadian sales subject to applicable sales taxes.



### RepLater.com 2014 Leather watch bracelet catalogue





### **RepLate t.com** 2014 Leather watch bracelet catalogue





# Replace 2014 Leather watch bracelet catalogue





For Watch Dealers and Repair Shops ONLY

| Available sizes: 20mm Color: Black Leather: Calfskin Length: 110X79mm  Thickness: 3mm Buckle: 14-16-18mm Y/W Price: \$3.49 / 1pc - \$2.99 / 6pcs + \$R.P.: \$24.95  Code: BLK02 Available sizes: 20mm Color: Black Leather: Grained Calf Length: 110X79mm  Thickness: 3mm Buckle: 18mm Y/W Price: \$3.49 / 1pc - \$2.99 / 6pcs + \$R.P.: \$24.95  Code: BLK03 Available sizes: 16-18-20mm Color: Black Leather: Lizard grain calf Length: 110X79mm  Thickness: 3mm Buckle: 18mm Yellow or White Price: \$3.49 / 1pc - \$2.99 / 6pcs + \$R.P.: \$24.95  Code: BLK04 Available sizes: 16mm Color: Black Leather: Calf Length: 110X79mm  Thickness: 3mm Buckle: 18mm Yellow or White Price: \$3.49 / 1pc - \$2.99 / 6pcs + \$R.