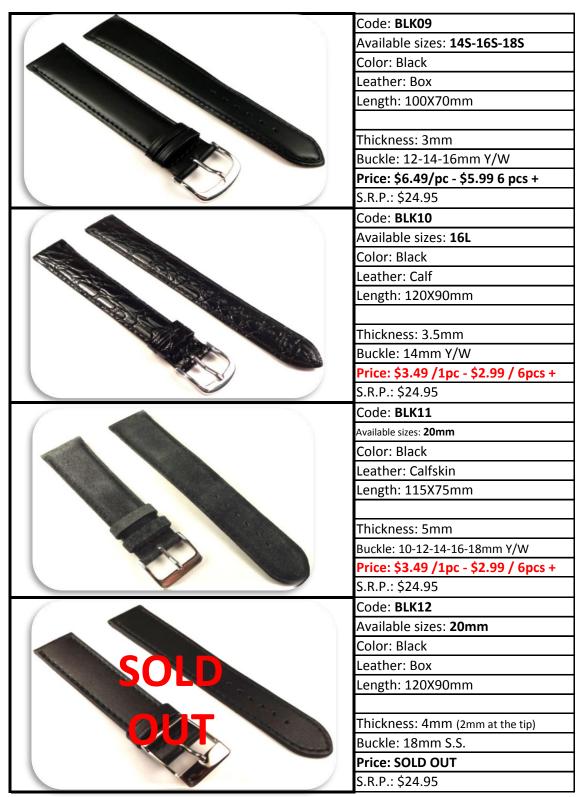

## **2014 LEATHER WATCH BAND CATALOGUE**

For Watch Dealers and Repair Shops ONLY

www.RePLATEit.com

**Quality:** All our watch straps are fine quality made in France.

**Pricing:** There are two prices indicated for each code. The first price applies when you order one piece, and the second for six pieces or more.

**Ordering:** To order, please send us an email with the **codes** and **quantity** at the following email address: **info@helvico.com.** 

**Buckles:** Buckles are available for most codes in either yellow gold plated, white palladium plated or stainless steel. Please specify the color buckle when ordering. For each code it is specified what color buckle is available.

**Returns:** Returns are not accepted

Payment: Payment can be sent by Paypal at the following address: info@helvico.com

Canadian customers may send a cheque payable to HELVICO

**Special requests:** If you are looking for a specific watch band, please let us know.

We may be able to get it for you. Email us at **info@helvico.com** 

**Specials:** Specials are marked in RED

**Shipping**: Shipping cost will depend on size of package and destination.

**Taxes:** Canadian sales subject to applicable sales taxes.