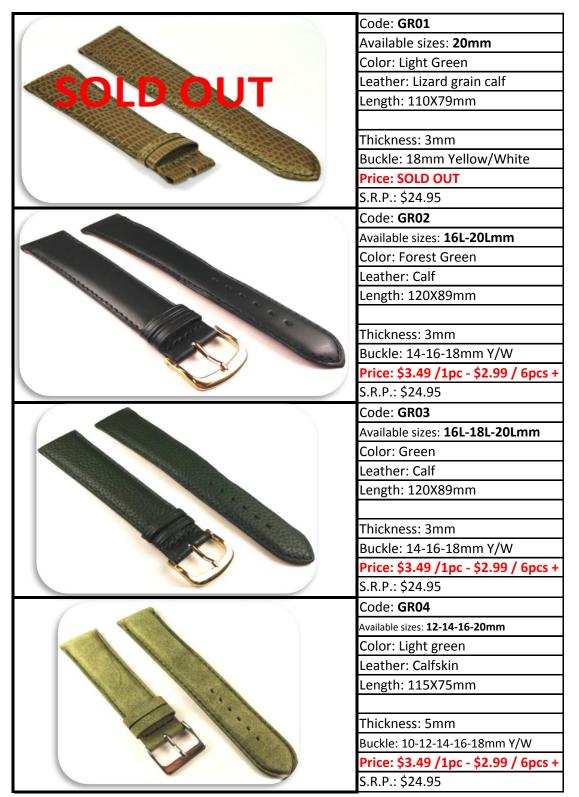

## **2014 LEATHER WATCH BAND CATALOGUE**

For Watch Dealers and Repair Shops ONLY

www.RePLATEit.com

**Quality:** All our watch straps are fine quality made in France.

**Pricing:** There are two prices indicated for each code. The first price applies when you order one piece, and the second for six pieces or more.

**Ordering:** To order, please send us an email with the **codes** and **quantity** at the following email address: **info@helvico.com.** 

**Buckles:** Buckles are available for most codes in either yellow gold plated, white palladium plated or stainless steel. Please specify the color buckle when ordering. For each code it is specified what color buckle is available.

**Returns:** Returns are not accepted

Payment: Payment can be sent by Paypal at the following address: info@helvico.com

Canadian customers may send a cheque payable to HELVICO

**Special requests:** If you are looking for a specific watch band, please let us know.

We may be able to get it for you. Email us at **info@helvico.com** 

**Specials:** Specials are marked in RED

**Shipping**: Shipping cost will depend on size of package and destination.

**Taxes:** Canadian sales subject to applicable sales taxes.