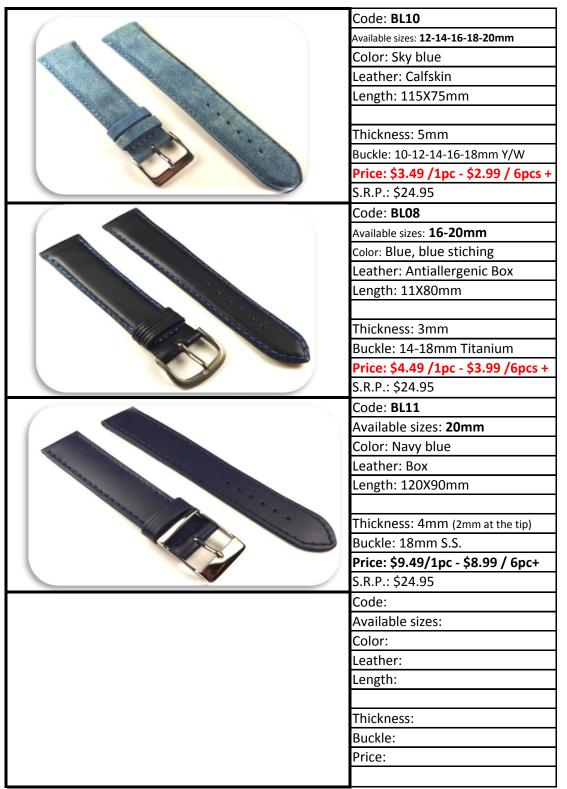

se specify the color buckle when ordering. For each code it is specified what color buckle is available.

**Returns:** Returns are not accepted

Payment: Payment can be sent by Paypal at the following address: info@helvico.com

Canadian customers may send a cheque payable to HELVICO

**Special requests:** If you are looking for a specific watch band, please let us know.

We may be able to get it for you. Email us at **info@helvico.com** 

**Specials:** Specials are marked in RED

**Shipping**: Shipping cost will depend on size of package and destination.

**Taxes:** Canadian sales subject to applicable sales taxes.



### RepLater.com 2014 Leather watch bracelet catalogue





### **RepLate t.com** 2014 Leather watch bracelet catalogue





# Replace 2014 Leather watch bracelet catalogue





For Watch Dealers and Repair Shops ONLY

| Available sizes: 20mm Color: Black Leather: Calfskin Length: 110X79mm  Thickness: 3mm Buckle: 14-16-18mm Y/W Price: \$3.49 / 1pc - \$2.99 / 6pcs + \$R.P.: \$24.95  Code: BLK02 Available sizes: 20mm Color: Black Leather: Grained Calf Length: 110X79mm  Thickness: 3mm Buckle: 18mm Y/W Price: \$3.49 / 1pc - \$2.99 / 6pcs + \$R.P.: \$24.95  Code: BLK03 Available sizes: 16-18-20mm Color: Black Leather: Lizard grain calf Length: 110X79mm  Thickness: 3mm Buckle: 18mm Yellow or White Price: \$3.49 / 1pc - \$2.99 / 6pcs + \$R.P.: \$24.95  Code: BLK04 Available sizes: 16mm Color: Black Leather: Calf Length: 110X79mm  Thickness: 3mm Buckle: 18mm Yellow or White Price: \$3.49 / 1pc - \$2.99 / 6pcs + \$R.P.: \$24.95  Thickness: 3mm Buckle: 14mm Yellow or Wh