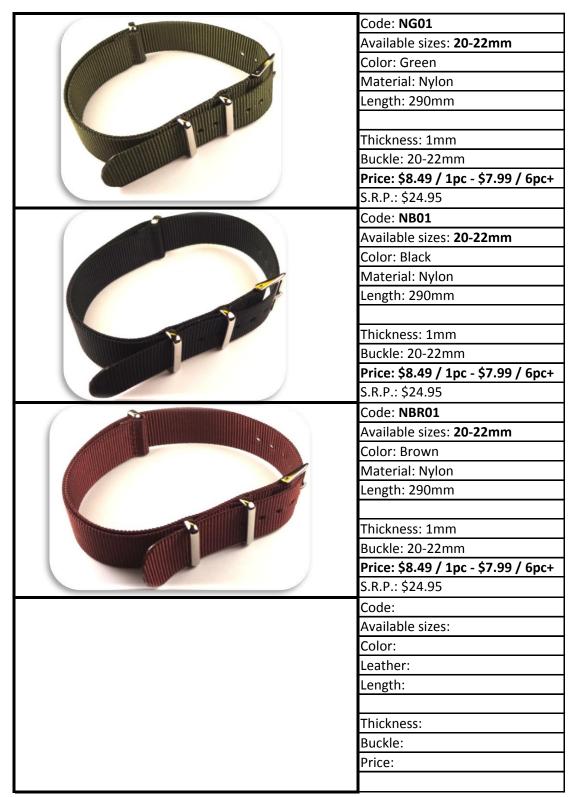

## **2014 LEATHER WATCH BAND CATALOGUE**

For Watch Dealers and Repair Shops ONLY

www.RePLATEit.com

**Quality:** All our watch straps are fine quality made in France.

**Pricing:** There are two prices indicated for each code. The first price applies when you order one piece, and the second for six pieces or more.

**Ordering:** To order, please send us an email with the **codes** and **quantity** at the following email address: **info@helvico.com.** 

**Buckles:** Buckles are available for most codes in either yellow gold plated, white palladium plated or stainless steel. Please specify the color buckle when ordering. For each code it is specified what color buckle is available.