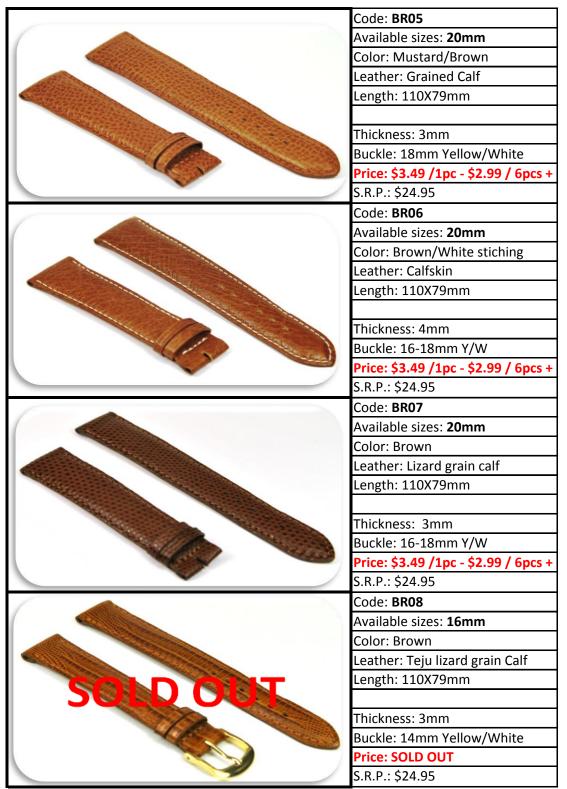

## **2014 LEATHER WATCH BAND CATALOGUE**

For Watch Dealers and Repair Shops ONLY

www.RePLATEit.com

**Quality:** All our watch straps are fine quality made in France.

**Pricing:** There are two prices indicated for each code. The first price applies when you order one piece, and the second for six pieces or more.

**Ordering:** To order, please send us an email with the **codes** and **quantity** at the following email address: **info@helvico.com.** 

**Buckles:** Buckles are available for most codes in either yellow gold plated, white palladium plated or stainless steel. Please specify the color buckle when ordering. For each code it is specified what color buckle is available.

**Returns:** Returns are not accepted

Payment: Payment can be sent by Paypal at the following address: info@helvico.com

Canadian customers may send a cheque payable to HELVICO

**Special requests:** If you are looking for a specific watch band, please let us know.

We may be able to get it for you. Email us at **info@helvico.com** 

**Specials:** Specials are marked in RED

**Shipping**: Shipping cost will depend on size of package and destination.

**Taxes:** Canadian sales subject to applicable sales taxes.