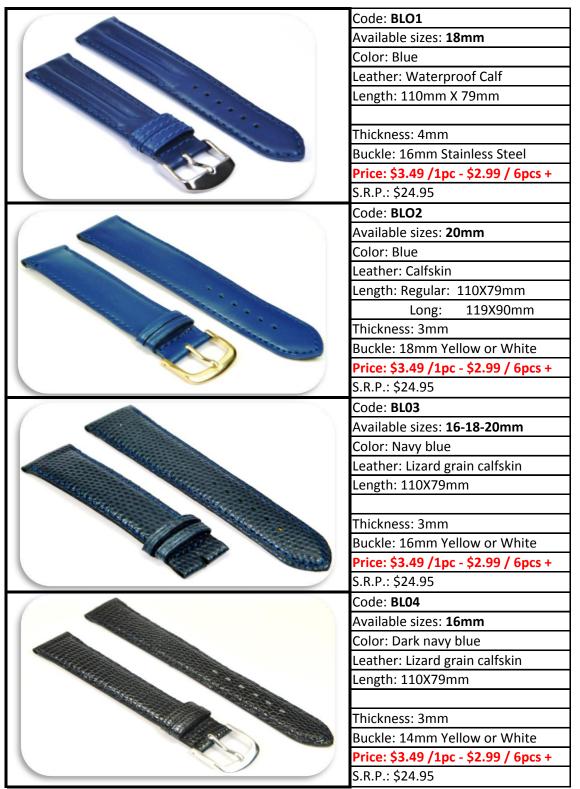

:** Buckles are available for most codes in either yellow gold plated, white palladium plated or stainless steel. Please specify the color buckle when ordering. For each code it is specified what color buckle is available.

**Returns:** Returns are not accepted

Payment: Payment can be sent by Paypal at the following address: info@helvico.com

Canadian customers may send a cheque payable to HELVICO

**Special requests:** If you are looking for a specific watch band, please let us know.

We may be able to get it for you. Email us at **info@helvico.com** 

**Specials:** Specials are marked in RED

**Shipping**: Shipping cost will depend on size of package and destination.

**Taxes:** Canadian sales subject to applicable sales taxes.



### RepLater.com 2014 Leather watch bracelet catalogue





### **RepLate t.com** 2014 Leather watch bracelet catalogue





# Replace 2014 Leather watch bracelet catalogue





For Watch Dealers and Repair Shops ONLY

| Available sizes: 20mm Color: Black Leather: Calfskin Length: 110X79mm  Thickness: 3mm Buckle: 14-16-18mm Y/W Price: \$3.49 / 1pc - \$2.99 / 6pcs + \$R.P.: \$24.95  Code: BLK02 Available sizes: 20mm Color: Black Leather: Grained Calf Length: 110X79mm  Thickness: 3mm Buckle: 18mm Y/W Price: \$3.49 / 1pc - \$2.99 / 6pcs + \$R.P.: \$24.95  Code: BLK03 Available sizes: 16-18-20mm Color: Black Leather: Lizard grain calf Length: 110X79mm  Thickness: 3mm Buckle: 18mm Yellow or White Price: \$3.49 / 1pc - \$2.99 / 6pcs + \$R.P.: \$24.95  Code: BLK04 Available sizes: 16mm Color: Black Leather: Calf Length: 110X79mm  Thickness: 3mm Buckle