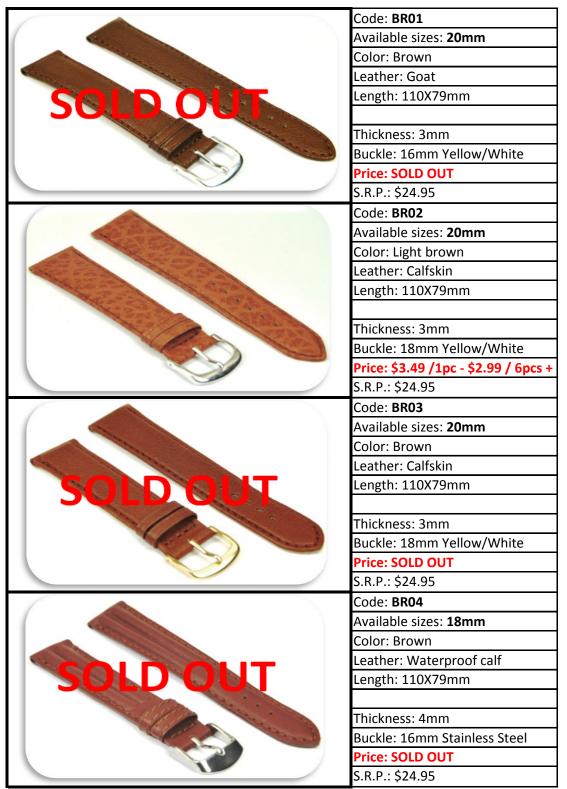

## **2014 LEATHER WATCH BAND CATALOGUE**

For Watch Dealers and Repair Shops ONLY

www.RePLATEit.com

**Quality:** All our watch straps are fine quality made in France.

**Pricing:** There are two prices indicated for each code. The first price applies when you order one piece, and the second for six pieces or more.

**Ordering:** To order, please send us an email with the **codes** and **quantity** at the following email address: **info@helvico.com.** 

**Buckles:** Buckles are available for most codes in either yellow gold plated, white palladium plated or stainless steel. Please specify the color buckle when ordering. For each code it is specified what color buckle is available.

**Returns:** Returns are not accepted

Payment: Payment can be sent by Paypal at the following address: info@helvico.com

Canadian customers may send a cheque payable to HELVICO

**Special requests:** If you are looking for a specific watch band, please let us know.

We may be able to get it for you. Email us at **info@helvico.com** 

**Specials:** Specials are marked in RED

**Shipping**: Shipping cost will depend on size of package and destination.

**Taxes:** Canadian sales subject to applicable sales taxes.