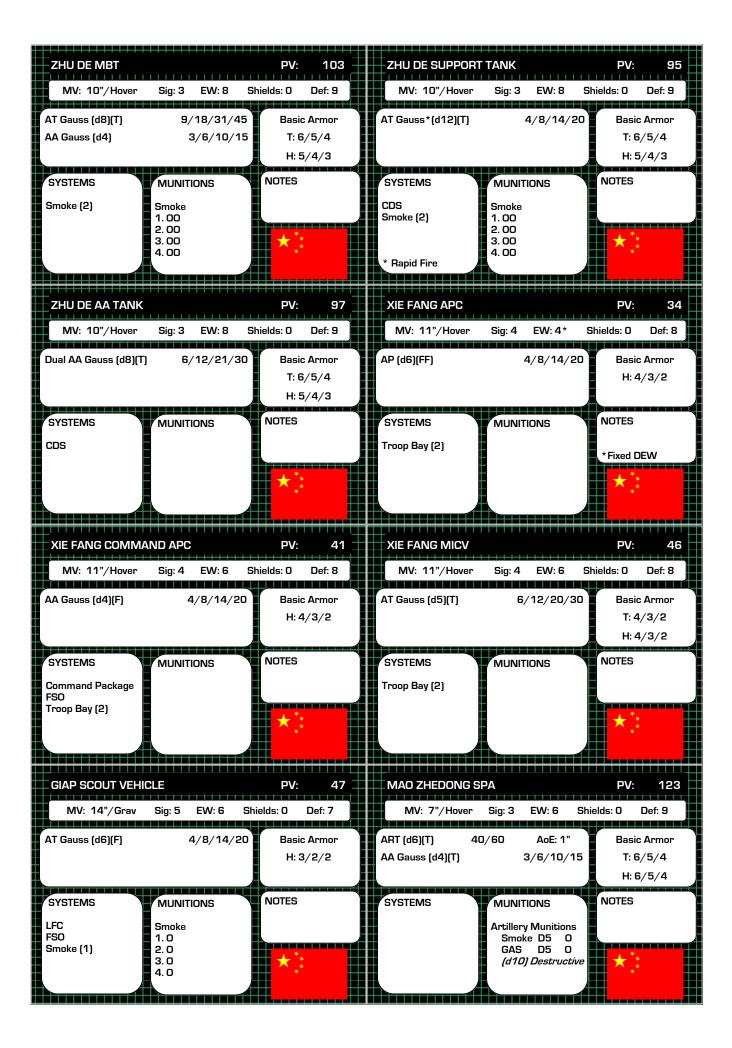

## Platoon Organizations

Tank Platoon: 4x Zhu De MBT.

Tank Support Platoon: 4x Zhu De Support Tanks.

Tank Support Section: 2x Zhu De Support Tanks.

Infantry Platoon: 2x Infantry Squads, mounted in Xie Fang APC (one per squad).

Assault Platoon: 2x Assault Squads, mounted in Xie Fang MICV (one per squad).

Assault Gun Platoon: 4x Li Peng Assault Guns.

Assault Gun Support Platoon: 4x Li Peng CS Assault Guns.

Scout Platoon: 4x Giap Scout Vehicles.

Power Armor Platoon: 2x Shan Wen Kia Squads.

Power Armor Support Platoon: 2x Shan Wen Kia Missile Squads.

Artillery Battery: 4x Mao Zhedong SPA.

Rocket Battery: 4x Chang Zheng Rocket Launchers.

Command Section: 2x Xie Fang Command APC.

AA Section: 2x Zhu De AA Tanks OR Zinglong AA Missile Tanks.