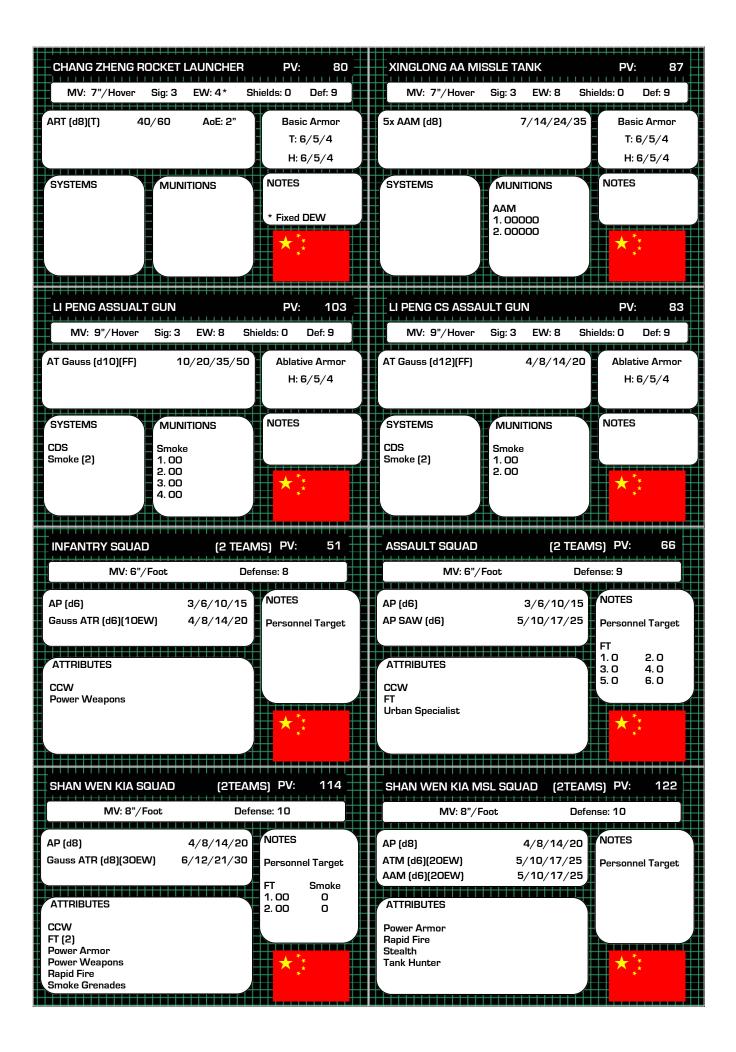

Assault Platoon: 2x Assault Squads, mounted in Xie Fang MICV (one per squad).

Assault Gun Platoon: 4x Li Peng Assault Guns.

Assault Gun Support Platoon: 4x Li Peng CS Assault Guns.

Scout Platoon: 4x Giap Scout Vehicles.

Power Armor Platoon: 2x Shan Wen Kia Squads.

Power Armor Support Platoon: 2x Shan Wen Kia Missile Squads.

Artillery Battery: 4x Mao Zhedong SPA.

Rocket Battery: 4x Chang Zheng Rocket Launchers.

Command Section: 2x Xie Fang Command APC.