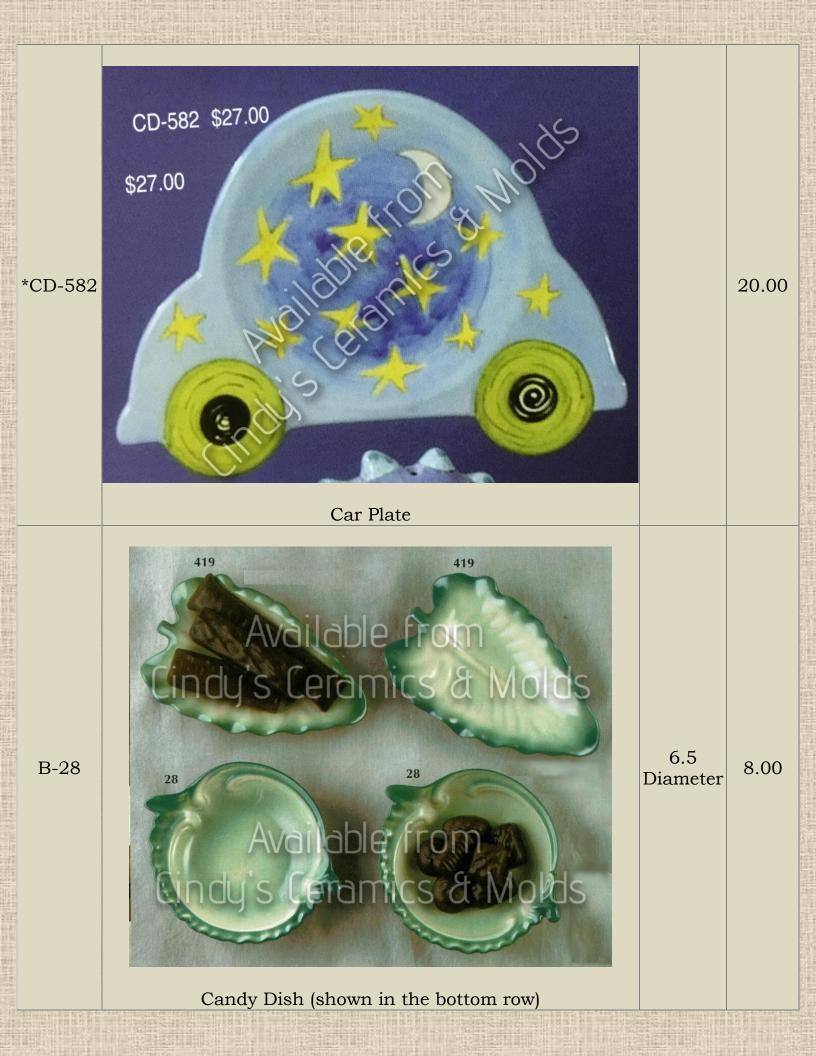

| Cin-1028  Cin-1028  Available from  Leaf Dish (shown in the top row)  Leaf Dish  Available from  Cin-1028  |          |                                          |        |       |
|--------------------------------------------------------------------------------------------------------------------------------------------------------------------------------------------------------------------------------------------------------------------------------------------------------------------------------------------------------------------------------------------------------------------------------------------------------------------------------------------------------------------------------------------------------------------------------------------------------------------------------------------------------------------------------------------------------------------------------------------------------------------------------------------------------------------------------------------------------------------------------------------------------------------------------------------------------------------------------------------------------------------------------------------------------------------------------------------------------------------------------------------------------------------------------------------------------------------------------------------------------------------------------------------------------------------------------------------------------------------------------------------------------------------------------------------------------------------------------------------------------------------------------------------------------------------------------------------------------------------------------------------------------------------------------------------------------------------------------------------------------------------------------------------------------------------------------------------------------------------------------------------------------------------------------------------------------------------------------------------------------------------------------------------------------------------------------------------------------------------------------|----------|------------------------------------------|--------|-------|
| Cin-1028  Cin-10 | CE-419   | Available from Cindy's, Ceramics & Molas | by 4.5 | 8.40  |
| Available From  Cincu's Ceramics & Molds                                                                                                                                                                                                                                                                                                                                                                                                                                                                                                                                                                                                                                                                                                                                                                                                                                                                                                                                                                                                                                                                                                                                                                                                                                                                                                                                                                                                                                                                                                                                                                                                                                                                                                                                                                                                                                                                                                                                                                                                                                                                                       | C-3179   |                                          | 8 Long | 12.50 |
| Dubba Tiki Tulliblei                                                                                                                                                                                                                                                                                                                                                                                                                                                                                                                                                                                                                                                                                                                                                                                                                                                                                                                                                                                                                                                                                                                                                                                                                                                                                                                                                                                                                                                                                                                                                                                                                                                                                                                                                                                                                                                                                                                                                                                                                                                                                                           | Cin-1028 | Available From                           |        | 8.00  |