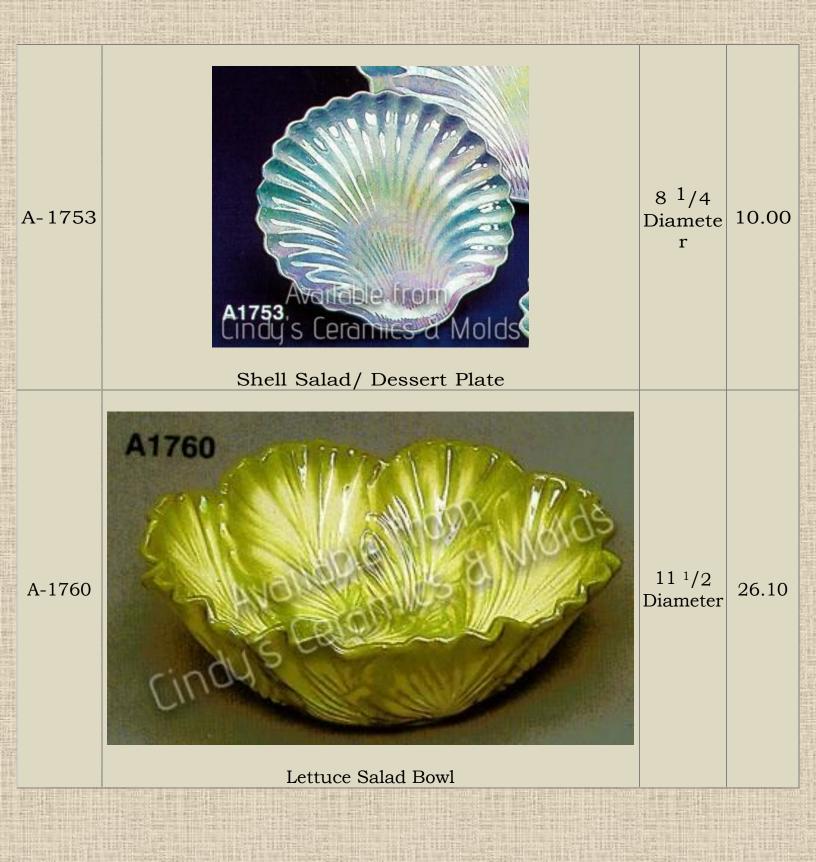

>Diameter            | 29.70 |
|---------|-------------------------------------------------|---------------------------|-------|
| A-1730A | Lettuce & Pepper Dip Dishes                     | 5 <sup>1</sup> /4<br>Long | 12.00 |
| A-      | Shell Dinnerware Set (One each of Shell Serving |                           | 42.75 |
| 1751/3  | Dish, Dinner Plate, and Salad/ Dessert Plate)   |                           | 74.13 |

| A-1751  | A1751 Cindustrial Shell Serving Dish                              | 13 <sup>1</sup> /2<br>Diamete<br>r | 20.00 |
|---------|-------------------------------------------------------------------|------------------------------------|-------|
| A- 1752 | Available from Cindy's Ceramics & Molds A1752  Shell Dinner Plate | 11 <sup>1</sup> /4<br>Diamete<br>r | 15.00 |



| B-1800  Plain Tile  *CD-581  S24.00  Butterfly Plate |        |                 |                            |       |
|------------------------------------------------------|--------|-----------------|----------------------------|-------|
| *CD-581  \$24.00 \\\\\\\\\\\\\\\\\\\\\\\\\\\\\\\\\\\ | B-1800 |                 | 5 <sup>3</sup> /4 by 5 7/8 | 5.00  |
|                                                      |        | Butterfly Plate |                            | 20.00 |



| Cin-1028  Cin-1028  Available from  Leaf Dish (shown in the top row)  Leaf Dish  Available from  Cin-1028  |          |                                          |        |       |
|--------------------------------------------------------------------------------------------------------------------------------