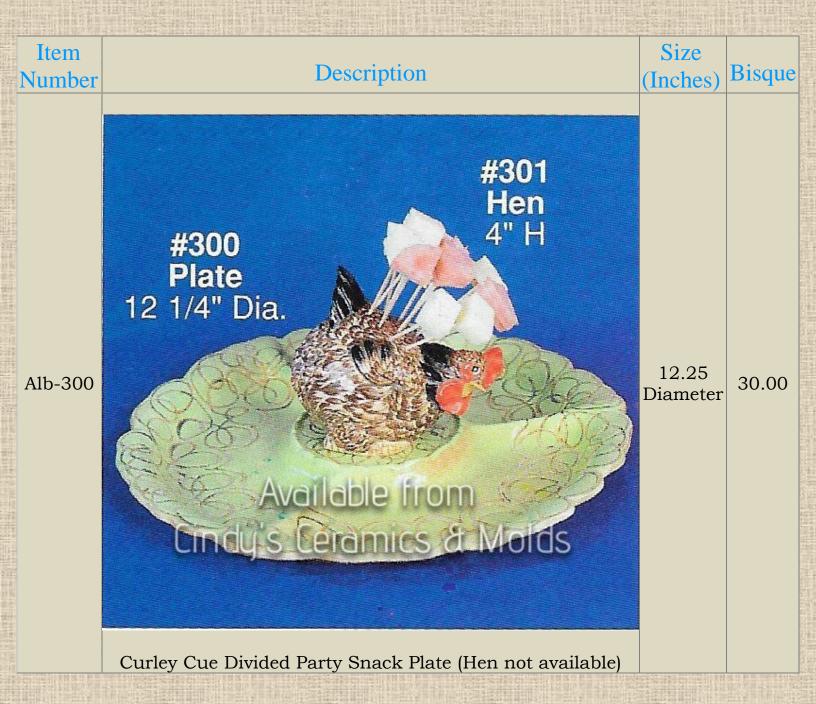

## Dinnerware, Partyware, Pitchers, & Bowls



| A-476/7  A-476/7  Available from Cincly Steramics & Molds  AA76 AA77  Fluted Fruit Dish with Ornate Pedestal | A-103   | Available from Cindy's Ceramics & Molds  Shell Place Card/ Business Card Holder | 2.1875<br>Tall                 | 4.00  |
|--------------------------------------------------------------------------------------------------------------|---------|---------------------------------------------------------------------------------|--------------------------------|-------|
|                                                                                                              | A-476/7 | Cindy's Ceramics & Molds  A476  A477                                            |                                | 38.00 |
| A-476 Fluted Fruit Dish (without Ornate Pedestal) Diameter