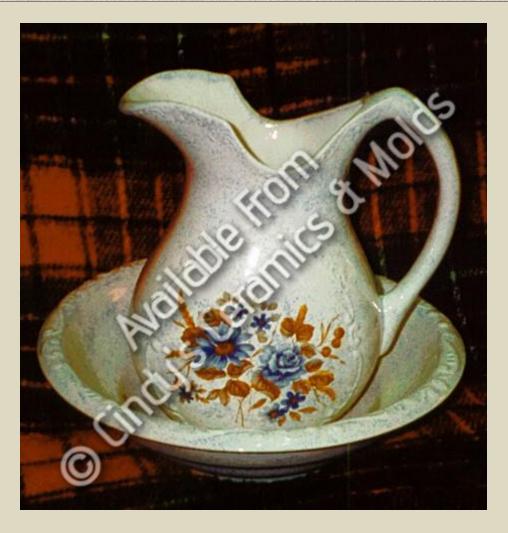

| JM-540 | Antique Pitcher       | 6 <sup>1</sup> /2<br>Wide<br>by 9 Tall | 18.00 |
|--------|-----------------------|----------------------------------------|-------|
| JM-768 | Large Maple Leaf Dish | 8 by 9                                 | 13.50 |