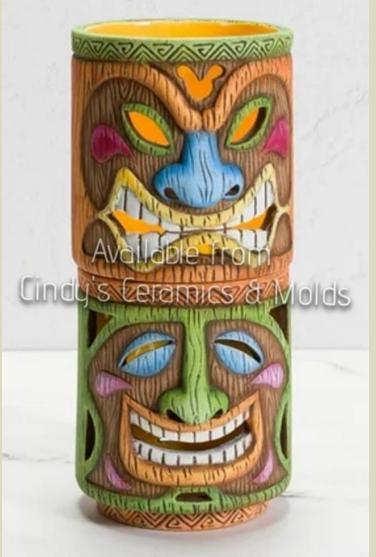

CD-1383

Tiki Cups (set of two, shown stacked)

3.5 Diameter by 4.25 High

15.00 (18.00 cutout)

| MC-246  Pineapple Jam Jar/ Nightlight | 8 Tall by 4<br>Diameter | 15.00 |          |
|---------------------------------------|-------------------------|-------|----------|
|                                       |                         |       |          |
|                                       |                         |       | Same and |