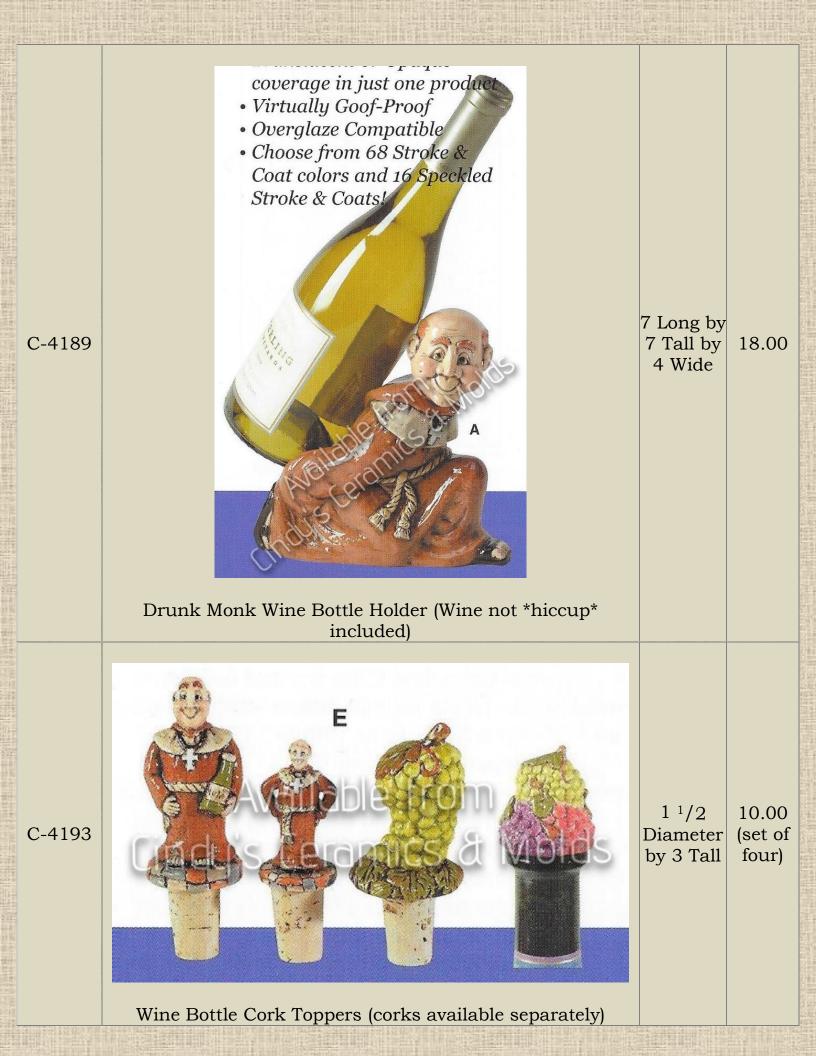

| Cin-1028 | Available From                           |        | 8.00  |

| C-4025 | Available from Cincly's Ceramics & Molds  Wine Glass Caddy (holds two glasses) | 3/8 High<br>by 8 <sup>1</sup> /2<br>Long by 5<br><sup>1</sup> /2 Wide | 6.00 |
|--------|--------------------------------------------------------------------------------|-----------------------------------------------------------------------|------|
| C-4148 | Wine Glass Caddy (holds four glasses with the wine bottle in the center)       |                                                                       | 8.40 |



| C-4194   | Available from Wood Bridge Control of Contro | 7 <sup>1</sup> /2<br>Diameter<br>by <sup>1</sup> /2<br>High | 10.00 |
|----------|--------------------------------------------------------------------------------------------------------------------------------------------------------------------------------------------------------------------------------------------------------------------------------------------------------------------------------------------------------------------------------------------------------------------------------------------------------------------------------------------------------------------------------------------------------------------------------------------------------------------------------------------------------------------------------