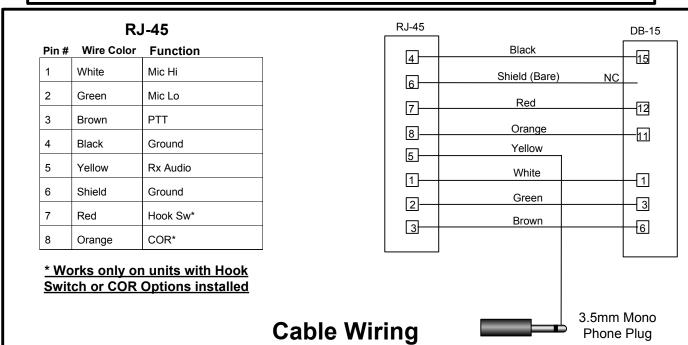

#### Notes for use with VX-2200/VX-4104/VX-4107/VX-4204/VX-4207/VX-2100/VX-4200/VX4202:

1. Program Pin 11 (ACC3) for "AF MUTE". This provides a COR signal on Pin 11 of the ACC connector.

### Notes for use with VX-7200:

- 1. No radio modification required.
- 2. In the programming software under COMMON/DSUB-15 program pin 11 (ACC3) for "BUSY". This provides a COR signal on pin 11 of the ACC connector for both analog and digital modes.
- 3. In the programming software under COMMON/MISCELLANEOUS Enable External PTT.

#### Notes for Use with VX-4500/VX-4600:

- 1. No radio modification required.
- 2. In the programming software (CE115) under COMMON/DSUB-15 program pin 11 (ACC3) for "BUSY". This provides a COR signal on pin 11 of the ACC connector for both analog and digital modes.
- 3. In the programming software under COMMON/MISCELLANEOUS Enable External PTT.