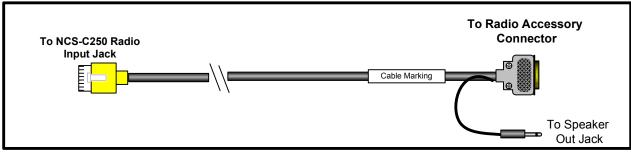

## **♥ Interface Cable**

For NCS-C250 Mobile Multi-Switcher

**NCS Model Number** 

# NCS-250-VDA-XX