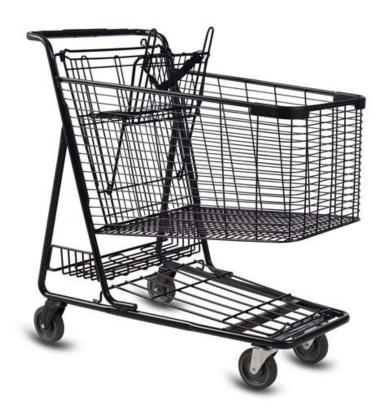

## C-160 Metal Wire Shopping

## **Product Description**

traditional shopping cart design with enhanced strength and durability

trademark contemporary design with sleek, curved chassis and basket provides a stylish addition to your store

narrow cart width fits most aisles while maintaining maximum shopping capacity seamless welded metal frame for added basket strength and to prevent corrosion double wire on top of basket frame for stability

fixed lower tray for reduced noise and greater durability

corner bumpers included to prevent damage to product and fixtures and for customer safety purse hook encourages shoppers to hang bags outside of the basket, keeping baskets free for shopping

5" non-marking wheels ensure that your store's floors stay clean