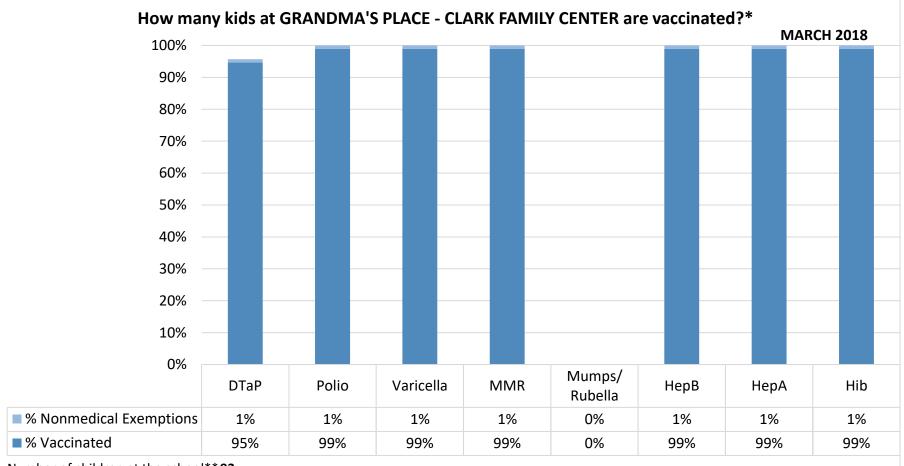

Number of children at the school\*\*93

Percent of children with no immunization or exemption record:0%

Percent of children with a medical exemption for one or more vaccine(s):0%

<sup>\*</sup> Not all immunizations are required for all grades. These numbers may not total 100% if some children have medical exemptions, or are incomplete or in process with immunizations but do not need an exemption because they are on schedule.

<sup>\*\*</sup>There is/are also o child(ren) enrolled for whom immunizations are not required to be reported because their records are tracked by another site or they attend fewer than 5 days per year.

<sup>\*\*</sup>There is/are also 35 child(ren) 18 months of age or younger who are not required to be finished with their pre-school vaccines because of their age.