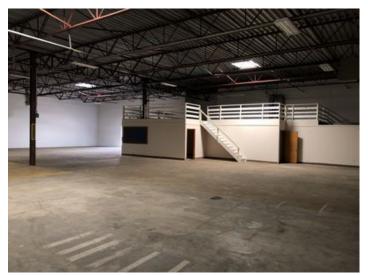

#### **Overview/Comments**

8,000 sq.ft. of light industrial for lease in Metro- Telegraph Industrial Park.

1100 sq.ft. of office with mezzanine for storage.

Two grade level overhead doors and T8 instant on lighting. Call REA Construction at 734-946-8730 for a tour.

#### **Building Related**

Highway Access:

Airports:

| Tenancy:                   | Multiple Tenants | Parking Ratio:        | 1.4 (per 1000 SF) |
|----------------------------|------------------|-----------------------|-------------------|
| Total Number of Buildings: | 2                | Parking Type:         | Surface           |
| Number of Stories:         | 1                | Total Parking Spaces: | 16                |
| Office Space SF:           | 1,100 SF         | Column Spacing:       | 50                |
| Property Condition:        | Excellent        | Passenger Elevators:  | 0                 |
| Year Built:                | 1986             | Freight Elevators:    | 0                 |
| Year Renovated:            | 2014             | Amps:                 | 200               |
| Roof Type:                 | Flat             | Volts:                | 208               |
| Construction/Siding:       | Block            | X-Phase:              | 3                 |