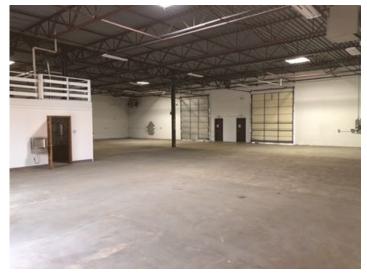

#### **Overview/Comments**

8,000 sq.ft. of light industrial for lease in Metro- Telegraph Industrial Park.

1100 sq.ft. of office with mezzanine for storage.

Two grade level overhead doors and T8 instant on lighting. Call REA Construction at 734-946-8730 for a tour.