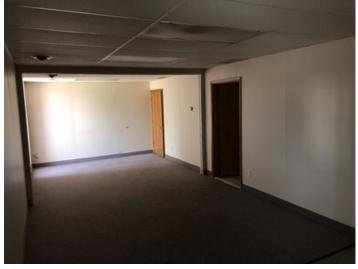

#### **Overview/Comments**

8,000 sq.ft. of light industrial for lease in Metro- Telegraph Industrial Park.

1100 sq.ft. of office with mezzanine for storage.

Two grade level overhead doors and T8 instant on lighting. Call REA Construction at 734-946-8730 for a tour.

#### **Building Related**

Highway Access:

Airports:

| Tenancy:                   | Multiple Tenants | Parking Ratio:        | 1.4 (per 1000 SF) |
|----------------------------|------------------|-----------------------|-------------------|
| Total Number of Buildings: | 2                | Parking Type:         | Surface           |
| Number of Stories:         | 1                | Total Parking Spaces: | 16                |
| Office Space SF:           | 1,100 SF         | Column Spacing:       | 50                |
| Property Condition:        | Excellent        | Passenger Elevators:  | 0                 |
| Year Built:                | 1986             | Freight Elevators:    | 0                 |
| Year Renovated:            | 2014             | Amps:                 | 200               |
| Roof Type:                 | Flat             | Volts:                | 208               |
| Construction/Siding:       | Block            | X-Phase:              | 3                 |