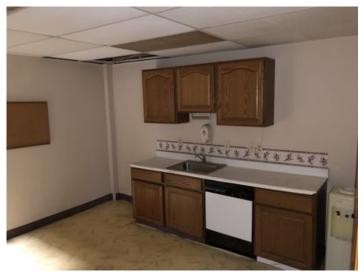

#### **Overview/Comments**

8,000 sq.ft. of light industrial for lease in Metro- Telegraph Industrial Park.

1100 sq.ft. of office with mezzanine for storage.

Two grade level overhead doors and T8 instant on lighting. Call REA Construction at 734-946-8730 for a tour.

#### **Building Related**

Highway Access:

Airports:

| Tenancy:                   | Multiple Tenants | Parking Ratio:        | 1.4 (per 1000 SF) |
|----------------------------|------------------|-----------------------|-------------------|
| Total Number of Buildings: | 2                | Parking Type:         | Surface           |
| Number of Stories:         | 1                | Total Parking Spaces: | 16                |
| Office Space SF:           | 1,100 SF         | Column Spacing:       | 50                |
| Property Condition:        | Excellent        | Passenger Elevators:  | 0                 |
| Year Built:                | 1986             | Freight Elevators:    | 0                 |
| Year Renovated:            | 2014             | Amps:                 | 200               |
| Roof Type:                 | Flat             | Volts:                | 208               |
| Construction/Siding:       | Block            | X-Phase:              | 3                 |