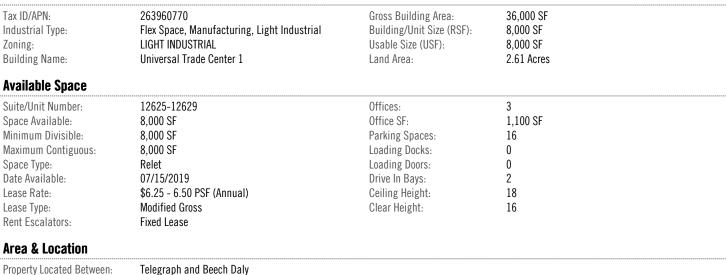

# 8,000 sq.ft. For Lease 12625 Universal Dr, Taylor, MI 48180

Listing ID: Status: **Property Type:** Industrial Type: Contiguous Space: **Total Available:** Lease Rate: **Base Monthly Rent:** Lease Type: Ceiling: Office SF: Drive-In Bays:

30458719 Active Industrial For Lease Flex Space, Manufacturing 8,000 SF 8.000 SF \$6.25 - 6.50 PSF (Annual) \$4,166 - 4,333 **Modified Gross** 16 - 18 ft. 1,100 SF 2 Bays

#### Zoning:

**General Information** 

Space Available: Minimum Divisible: Maximum Contiguous: Space Type: Date Available: Lease Rate: Lease Type:

> Telegraph and Beech Daly 194 **Detroit Metropolitan**

#### **Building Related**

Highway Access:

Airports:

| Tenancy:                   | Multiple Tenants | Parking Ratio:        | 1.4 (per 1000 SF) |
|----------------------------|------------------|-----------------------|-------------------|
| Total Number of Buildings: | 2                | Parking Type:         | Surface           |
| Number of Stories:         | 1                | Total Parking Spaces: | 16                |
| Office Space SF:           | 1,100 SF         | Column Spacing:       | 50                |
| Property Condition:        | Excellent        | Passenger Elevators:  | 0                 |
| Year Built:                | 1986             | Freight Elevators:    | 0                 |
| Year Renovated:            | 2014             | Amps:                 | 200               |
| Roof Type:                 | Flat             | Volts:                | 208               |
| Construction/Siding:       | Block            | X-Phase:              | 3                 |