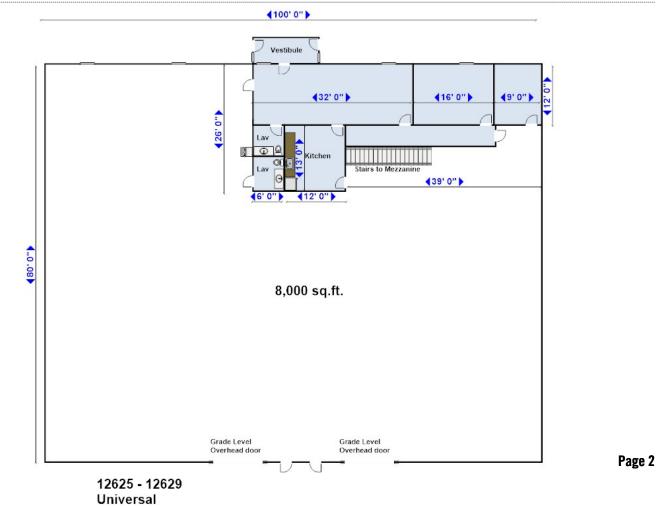

#### **Overview/Comments**

8,000 sq.ft. of light industrial for lease in Metro- Telegraph Industrial Park.

1100 sq.ft. of office with mezzanine for storage.

Two grade level overhead doors and T8 instant on lighting. Call REA Construction at 734-946-8730 for a tour.

#### **Building Related**

Highway Access:

Airports:

| Tenancy:                   | Multiple Tenants | Parking Ratio:        | 1.4 (per 1000 SF) |
|----------------------------|------------------|-----------------------|-------------------|
| Total Number of Buildings: | 2                | Parking Type:         | Surface           |
| Number of Stories:         | 1                | Total Parking Spaces: | 16                |
| Office Space SF:           | 1,100 SF         | Column Spacing:       | 50                |
| Property Condition:        | Excellent        | Passenger Elevators:  | 0                 |
| Year Built:                | 1986             | Freight Elevators:    | 0                 |
| Year Renovated:            | 2014             | Amps:                 | 200               |
| Roof Type:                 | Flat             | Volts:                | 208               |
| Construction/Siding:       | Block            | X-Phase:              | 3                 |