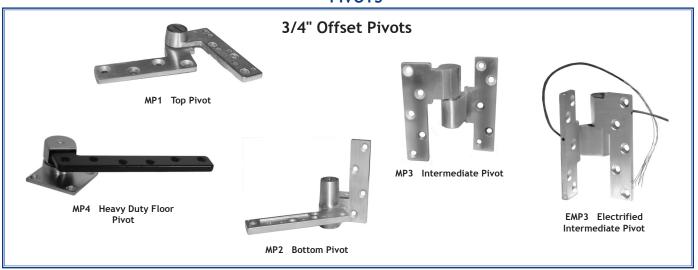

#### **PIVOTS**

Established in 1985, the Harnisch Company is a leading manufacturer of architectural door hardware. We specialize in supplying leading OEM manufacturers throughout North America, Europe, and Asia.

Products include:
UL listed flush and surface bolts
Handles and push bars
Heavy-duty 3/4" offset pivots
Overhead holders
Wall and floor stops
Roller latches

We manufacture our products to meet or exceed AAMA, BHMA, and ANSI specifications. Additionally, we produce many types of custom designed, patented, and proprietary products.