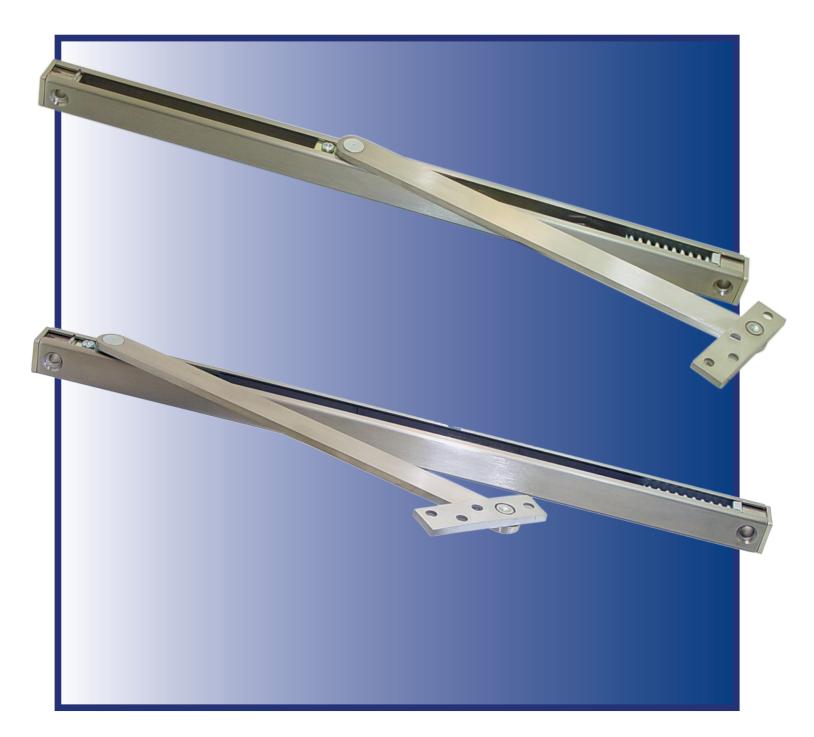

### SURFACE MOUNTED OVERHEAD 9 MS/H DOOR HOLDERS

Overhead holders deliver maximum door control and protection to other door hardware components. By limiting the travel and absorbing loads and forces, they can effectively conserve door and frame reinforcements, hinges, pivots and closers.

Harnisch Company overhead holders incorporate a heavy-duty channel and slide arm design to meet heavy traffic, commercial applications. All units are manufactured in accordance to ANSI and BHMA standards. In addition, all models are produced in 300 series stainless steel, offering the highest in corrosion resistance.

#### **Product Description & Features**

Reversible, non-handed
Stainless steel channel and arm
Surface mounting
On/off knob on hold-open models
Stop, friction-stay, or hold-open function
For security applications Torx screws are available
Standard architectural finishes (629,630) US32 and US32D

#### **9MH Series Hold-Open**

Unit features a selective hold-open mechanism, easily controlled by a knob on the underside of the channel. Converts to stop-only.

#### **9MS Series Stop Only**

Unit features a rugged shock absorbing mechanism.