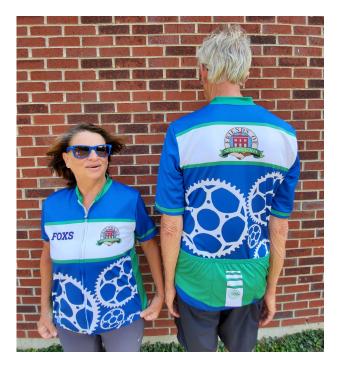

## Have you experienced Xenia Station Bike Hub?

Friends of Xenia Station cycling jerseys are now available for purchase. Our jerseys feature the FOXS logo, with its stylized illustration of Xenia Station, prominently displayed on both the front and back so you can proudly show your appreciation of Xenia Station wherever you go!