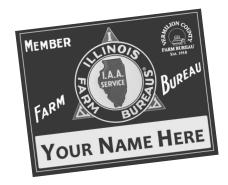

## Get a Farm Bureau Gate Sign just like Grandpa used to have.

Signs are 11" x 14" heavy-gauge aluminum \$25 each (Shipping extra)

| Name                                                                                                                                                                         |                     |                      | Phone Number                  |             |  |
|------------------------------------------------------------------------------------------------------------------------------------------------------------------------------|---------------------|----------------------|-------------------------------|-------------|--|
| Address / City / State _                                                                                                                                                     |                     |                      |                               |             |  |
| Email                                                                                                                                                                        |                     |                      |                               |             |  |
| Date Ordered                                                                                                                                                                 |                     |                      |                               |             |  |
|                                                                                                                                                                              | Please print the na | me as it will appear | on the sign – include spaces. |             |  |
|                                                                                                                                                                              |                     |                      |                               |             |  |
| All orders must be prepaid. Contact the Vermilion County Farm Bureau at 217-442-8713 or email membership.vcfb@comcast.net for shipping costs (varies depending on location). |                     |                      |                               |             |  |
|                                                                                                                                                                              | Payment \$          | Shipping \$          | Total \$                      | <del></del> |  |
| Send form and payment to: Vermilion County Farm Bureau                                                                                                                       |                     |                      |                               |             |  |
|                                                                                                                                                                              | 190                 | 05-C U.S. Route 150  | Danville IL 61832             |             |  |