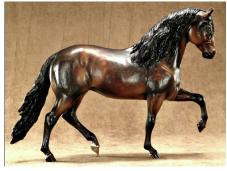

"Oh nooooooo!!"

Coming up next in the Victory Lap, who else could it be but...

BLOODBATH HIGHWAY

Paint/Mustang-cross gelding ~ CM by Carol Williams in 1987

#### 1980s Overall Champion Workmanship

Corky Visminas writes, "Often imitated but never duplicated, victim of an attempted kidnapping at the 1996 Model Horse Jamboree in California, the bronco who bucked off Mr. Bill at a Michigan live show, and the horse whose name has produced many a raised eyebrow or concerned glance in my direction, Bloodbath Highway is a Traditional-scale Black Beauty customized by Carol Williams in 1987.

"Although he arrived from Carol with his own custom-made bareback bronc rig, he's been shown in performance only very rarely--and he's always done surprisingly well in halter showing, even behaving as badly as he is!"