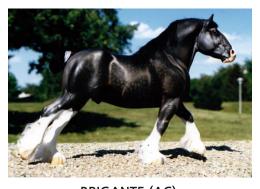

RESERVE CHAMPION GAITED BREED: QUAINT KEATON (AC) [pictured at top of next column]

Clydesdale/Shire (15): 1-Brigante (AC), 2-Megazone Eve (AC), 3-Mae West (MH), 4-Thunder In Paradise (AC), 5-Northrigg

Sable (VM), 6-Castlekeep Mistress (LoB), 7-Diamond Blue Rose (CR), 8-Foxcroft Lad (LK), 9-Dappled Doll (AC), 10-Royal Scam (LK), HM-Barron's Burdon Belle (JV)

Belgian/Percheron (6): 1-RM Maximus (CR), 2-Haddon Hall Prospero (EH), 3-The Powerful Katrinka (AC), 4-Legaciam (IC), 5-LJ Gandalf (MH), 6-Yatterking Diamond (AC)

Other Pure or Mixed Draft Breed (9): 1-Galient (AC), 2-Freudian Slip (AC), 3-So Czar Ivan (LeB), 4-Captain Lucky (CV), 5-Nyx (AC), 6-Matsuko DX (CV), 7-Tetsugyu (AC), 8-Finnegan (AC), 9-BBG Uncle AI (CV)

CHAMPION DRAFT BREED: BRIGANTE (AC)

RESERVE CHAMPION DRAFT BREED: GALIENT (AC)

American Pony (29): 1-Empire's Fudge Sundae (CM), 2-RM The Toy Wonder (CV), 3-Vanye (AC), 4-DQ Starsparkle (AP), 5-Zip's Silver Lining (CM), 6-Penny Dreadful (AC), 7-Zip's Diamond Jim (CM), 8-Bito Babe (AC), 9-Firefly (CV), 10-Confederate Gray (LoB), HM-Indigo Eyes (AC)

#### 1980s DIVISION

BRIGANTE (AC)

Shire stallion ~ CM by Michelle
Belisle in 1988

Susan writes, "This guy is another good example of his breed, and the workmanship is fantastic. Not only did the artist do a great job of transforming a standing horse into a galloping one, she also pulled off one of the hardest colors to do... black. Black models seem to lose a lot of their detail, but not this fellow. Were he real, I'd be complimenting his groom on the fantastic glossy bloom of his coat."