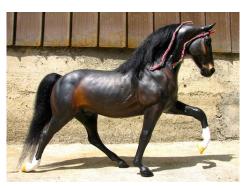

#### 1980s DIVISION

BRIGANTE (AC)

Shire stallion ~ CM by Michelle
Belisle in 1988

Susan writes, "This guy is another good example of his breed, and the workmanship is fantastic. Not only did the artist do a great job of transforming a standing horse into a galloping one, she also pulled off one of the hardest colors to do... black. Black models seem to lose a lot of their detail, but not this fellow. Were he real, I'd be complimenting his groom on the fantastic glossy bloom of his coat."

**BRIGANTE** 

Shire stallion ~ CM by Michelle Belisle in 1988

#### 1980s Overall Champion Color

Ardith Carlton writes, "In 1990, remembering my favorite teacher in high school, Mr. Joe Brigante ('Bri-GAHN-tee'), on the 10th anniversary of his abruptly passing away, it struck me that it could be something of a tribute if an outstanding model showhorse carried his name.

"At the time, entries were coming in for a photo show I was judging--and just like that, there was The Horse: a stunning Shire called Ebony Rock, astonishingly remade from a Breyer Clydesdale Mare by Michelle Belisle! His owner was thankfully willing to part with him--and with his new moniker, Brigante went on to become one of my winningest model showhorses. It's so gratifying that he's still a contender nowadays in vintage custom shows!

"Every time I see his name, I remember Mr. Brigante, who passed away at age 34. It's sobering that for nearly as long--33 years so far--his namesake has been a dear member of my herd. Thanks for this opportunity to share a little about him!"