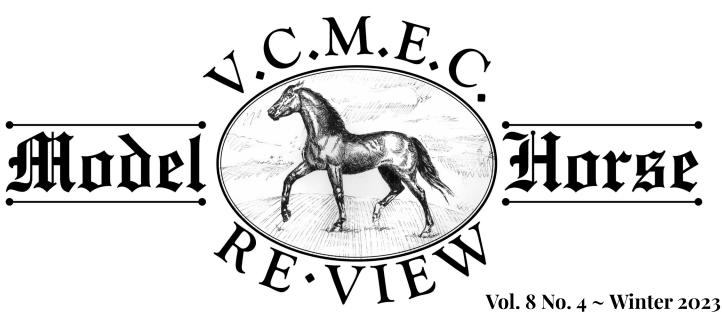

A well-suited snow queen, My Elite Lady tests this season's first snowfall outside the Vintage Custom Model Equine Center in Wisconsin. She was created by future Breyer sculptor Kathleen Moody from a Breyer Classic Arab Mare in 1988, and was awarded as the Grand Prize in Moody's Remakers Review model horse show that year. Owned by Corky Visminas, this queen is throned in the VCMEC Museum!