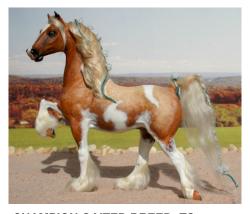

FINDELYN BERRIYDD

Sec. D Welsh Cob stallion ~ CM by Laura Hornick-Behning in 1987

1980s Overall Champion Breed

Congratulations to **Cheryl Monroe** and one of her fabulous favorites, created from a Breyer Running Mare by Laura Hornick-Behning in 1987!