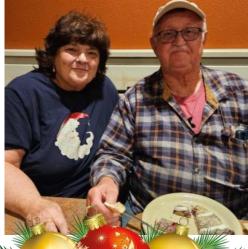

#### **H-2 Christmas Party**

Salesburg a Ranch

Merry Christmas

#### December Director's Message

It was great seeing such a good turnout for our H2 Christmas Party this past Tuesday evening. The weather cooperated with no precipitation and only "chilly" temperatures. We were happy to provide the meals for everyone as the chapter's way of saying "thank you" for being a part of our activities this past year. After dinner and lots of conversations to catch up on our friends plans for the Christmas season, the evening activities began.

After some preliminary announcements, the answers for the "Fact or Fiction" game were given and winners rewarded. Then we played the Christmas Bingo game (played like Bingo but with Christmas symbols). Prizes were given to the winners after each game. I hope everyone enjoyed the game.

Thanks to our members:

Judy and Lee for bringing chocolate covered peanuts Gary and Bev for bringing the delicious cupcakes Larry and Nita for bringing chocolate covered mixed nuts

Thanks to our team: Ron and Ruby for publishing our newsletter, updating our website, and taking pictures and other tasks. Dan and Alvah for being treasurer and our sunshine person. Ken and Donna for being our ride coordinators. A special thank you to Butch for making our coffee reservations.