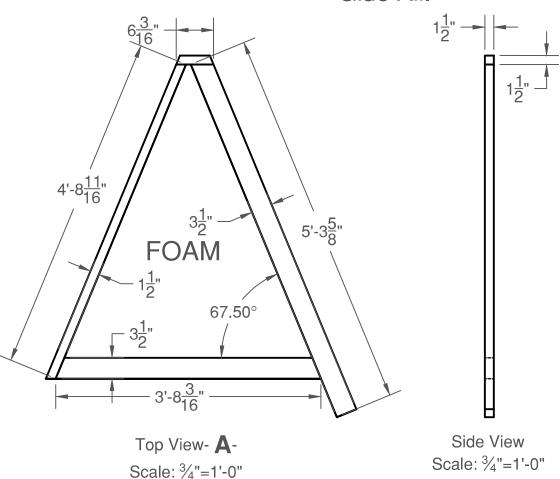

Wedge Framing. Build 8 From 2x & Foam. Glue All.

Wedge Deck. Build 8 from 2x frame,  $\frac{3}{4}$ " and  $\frac{1}{2}$ "Ply. Glue

Top View-Scale:  $\frac{3}{4}$ "=1'-0"

Scale: As Noted

PRODUCED B 以 ANTODESK EDUCATIONAL PRODUCT Side View Scale: 3/4"=1'-0"