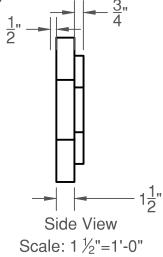

Turntable Iso- Top Removed

Top View Side View Scale:  $1\frac{1}{2}$ "=1'-0" Scale:  $1\frac{1}{2}$ "=1'-0"

Center Hub Ply Skin.

Build 1 From 2x Glue up, ¾" Ply, and ½" Ply.

All CNC Shapes.

Top View 1½"

Scale: 1½"=1'-0"