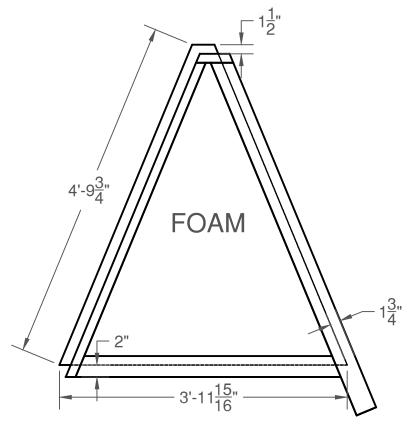

Wedge Framing. Build 8 From 2x & Foam. Glue All.

Wedge Deck. Build 8 from 2x frame,  $\frac{3}{4}$ " and  $\frac{1}{2}$ "Ply. Glue

Top View-Scale:  $\frac{3}{4}$ "=1'-0"

Scale: As Noted

PRODUCED B 以 ANTODESK EDUCATIONAL PRODUCT Side View Scale: 3/4"=1'-0"