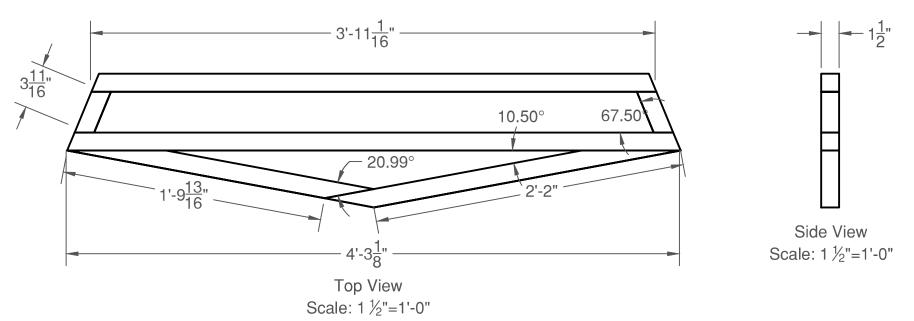

Turntable Iso- Top Removed

Outside Wedge Framing. Build 8 From 2x. Glue All.

Outside Wedge Skins. Build 8 From 2x,  $\frac{3}{4}$ " Ply,  $\frac{1}{2}$ " Ply, and 1.5" Foam. Glue All.

| 12 Ft Turntable                                                                                                                                                                                                                                                                                                                                                                                                                                                                                                                                                                                                                                                                                                                                                                                                                                                                                                                                                                                                                                                                                                                                                                                                                                                                                                                                                                                                                                                                                                                                                                                                                                                                                                                                                                                                                                                                                                                                                                                                                                                                                                                | University of Memph                                                 | University of Memphis- Dept. of Theatre and Dance |  |  |
|--------------------------------------------------------------------------------------------------------------------------------------------------------------------------------------------------------------------------------------------------------------------------------------------------------------------------------------------------------------------------------------------------------------------------------------------------------------------------------------------------------------------------------------------------------------------------------------------------------------------------------------------------------------------------------------------------------------------------------------------------------------------------------------------------------------------------------------------------------------------------------------------------------------------------------------------------------------------------------------------------------------------------------------------------------------------------------------------------------------------------------------------------------------------------------------------------------------------------------------------------------------------------------------------------------------------------------------------------------------------------------------------------------------------------------------------------------------------------------------------------------------------------------------------------------------------------------------------------------------------------------------------------------------------------------------------------------------------------------------------------------------------------------------------------------------------------------------------------------------------------------------------------------------------------------------------------------------------------------------------------------------------------------------------------------------------------------------------------------------------------------|---------------------------------------------------------------------|---------------------------------------------------|--|--|
|                                                                                                                                                                                                                                                                                                                                                                                                                                                                                                                                                                                                                                                                                                                                                                                                                                                                                                                                                                                                                                                                                                                                                                                                                                                                                                                                                                                                                                                                                                                                                                                                                                                                                                                                                                                                                                                                                                                                                                                                                                                                                                                                | Designer: Aaron Mayer                                               | Tech Director: Aaron Mayer                        |  |  |
| Turntable Stage 3                                                                                                                                                                                                                                                                                                                                                                                                                                                                                                                                                                                                                                                                                                                                                                                                                                                                                                                                                                                                                                                                                                                                                                                                                                                                                                                                                                                                                                                                                                                                                                                                                                                                                                                                                                                                                                                                                                                                                                                                                                                                                                              | Director:                                                           | Drafter:A. Mayer                                  |  |  |
| Turriable Stage 3                                                                                                                                                                                                                                                                                                                                                                                                                                                                                                                                                                                                                                                                                                                                                                                                                                                                                                                                                                                                                                                                                                                                                                                                                                                                                                                                                                                                                                                                                                                                                                                                                                                                                                                                                                                                                                                                                                                                                                                                                                                                                                              | DWG Date:10/12/1 PEV Date  BEODREED BY AN ANTODESK EDNEYLIONAL PROP | Scale: As Noted                                   |  |  |
| TOURDER INVOITABLE NA NATIONAL PROPERTY OF THE |                                                                     |                                                   |  |  |