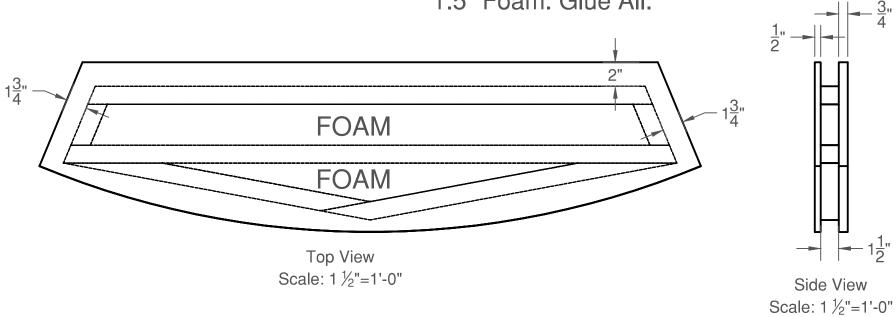

Wedge Framing. Build 8 From 2x & Foam. Glue All.

Wedge Deck. Build 8 from 2x frame,  $\frac{3}{4}$ " and  $\frac{1}{2}$ "Ply. Glue

Top View-Scale:  $\frac{3}{4}$ "=1'-0"

Scale: As Noted

PRODUCED B 以 ANTODESK EDUCATIONAL PRODUCT Side View Scale: 3/4"=1'-0"