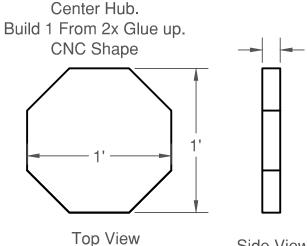

Turntable Iso- Top Removed

Top View Side View Scale:  $1\frac{1}{2}$ "=1'-0" Scale:  $1\frac{1}{2}$ "=1'-0"

Center Hub Ply Skin.

Build 1 From 2x Glue up, ¾" Ply, and ½" Ply.

All CNC Shapes.

Top View 1½"

Scale: 1½"=1'-0"