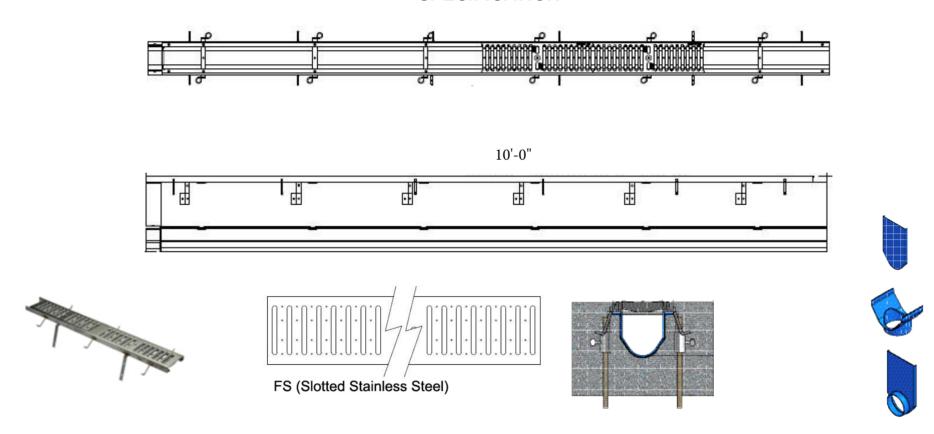

## WICKETTS STAINLESS SPECIFICATION

Fiberglass Trench Drain Stainless Steel Frame MT-06-FG-SF-FS

**Engineering Specification:** 6" Wide Channels Made of Reinforced Fiberglass Modular Trench. Smooth Seamless Construction. Stainless Steel Frame and Slotted Grate. With built in 1% slope to. End caps ;Outlets to be Glassed in from factory. Various Grates are Available either standard or ADA, Heel-proof or Extra heavy Duty. \* Conforms to ASME A112.6.3