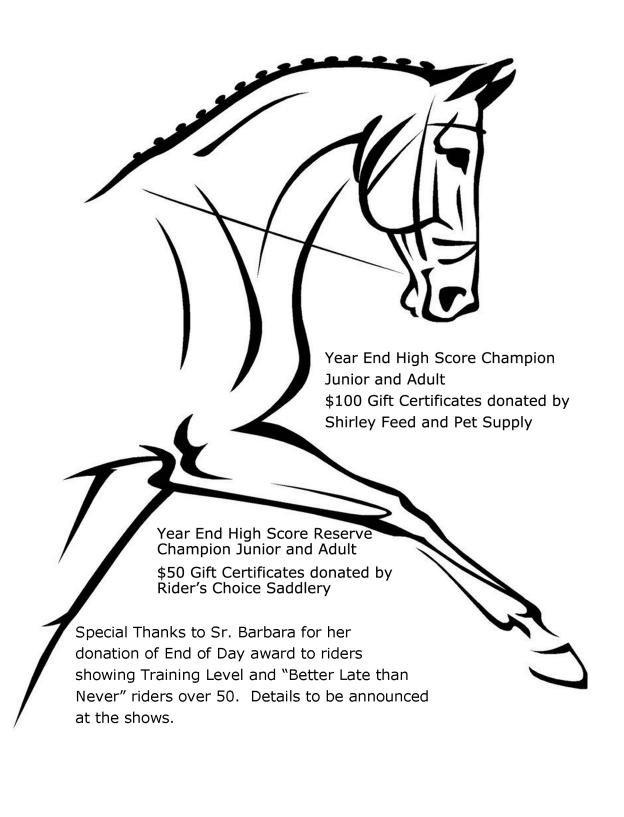

#### IHA Dressage Year End Awards

- 1. The rider must be a member of the Islip Horsemen's Association prior to the first class of the first show in which the scores are to count; and, must ride in two of three shows.
- 2. To qualify for year end awards, a horse and rider must have four or more scores from two different judges within the level during the series. At least one of those scores must be from test 3 or C. The four highest scores from at least two different judges, including at least one test 3 or C score, whether or not it is one of the highest, will be averaged. All horses and riders must obtain a median average score of at least 50% to qualify in any/all divisions.
- 3. All conflicts will be settled by the binding decision of the IHA Committee. The Committee, under the direction of the Executive Board of the IHA reserves the right to revise these requirements as warranted in the event of an alteration to the show schedule. In addidtion, the Committee reserves the right to examine original tests and results at their discretion. Any dispute not covered by the rules and regulations will be submitted to the committee for further review and their decision shall be final.
- 4. Classes 14, 15, 16, 17 will not be eligible for year end awards.

#### Western Dressage Series Year End Awards

- 1. Exhibitors must be members of IHA prior to the first show.
- 2. Rider and horse must attend two of three shows and present a minimum of four scores under two different judges.
- 3. Prize awarded to the junior or adult overall High Score Champion and Reserve of the Western Dressage division.