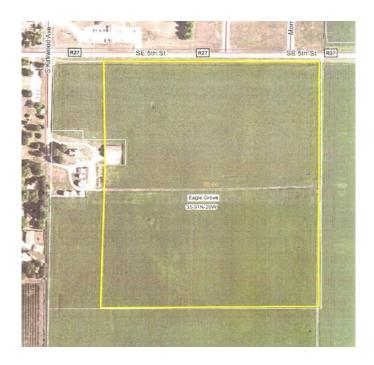

Michael Ryerson, Sales 515-689-3728

Lisa Foust, Sales 515-851-1843

**Property Location:** 710 S Kirkwood Ave, Eagle Grove

**Farm Owner:** Rotary Club of Eagle Grove Home INC

**Legal Description:** East Portion NW 1/4 NW 1/4 35-91N-26W Wright County Iowa

**Price:** \$600,000

**Acres:** 30 Acres located East of Building Site

**Tillable Acres:** To Be Determined **Yield:** To Be Determined

**Tenant:** Doug Harkema, leased for 2019

Corn Base: To be Divided Soil Types: 81.9 CSR 2

FSA Data, Farm #: 5126
Buildings: None
LP Tank: None

**Other Info:** Sellers are keeping the West Acres & the Building Site

Net Taxes: Undivided

**Terms of Sale:** Cash - Close Date Negotiable

**Possession:** Upon Final Settlement