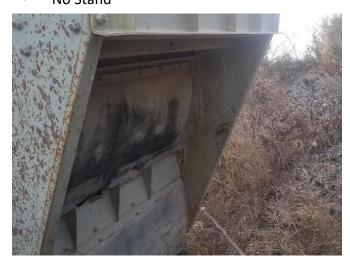

## Deister 6'x16' Triple Deck Screen

- Missing Motor
- Wash bars removed from the outside
- No Stand

- All equipment subject to prior sale.
- RSB strives to ensure the accuracy of all listings, but all listings are "as-is, where-is," with no implied warranty.
- All buyers are encouraged to inspect equipment personally to verify accuracy.
- All information contained in this listing sheet is confidential. It is the property of RBS and is not to be shared.
- Road Builders Supply, LLC accepts no liability for the accuracy of the above listing.