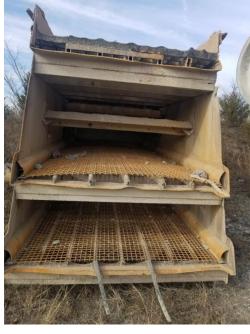

## Used Equipment: Deister 6'x16' Triple Deck Screen

## Deister 6'x16' Triple Deck Screen

- Missing Motor
- Wash bars removed from the outside
- No Stand

- All equipment subject to prior sale.
- RSB strives to ensure the accuracy of all listings, but all listings are "as-is, where-is," with no implied warranty.
- All buyers are encouraged to inspect equipment personally to verify accuracy.
- All information contained in this listing sheet is confidential. It is the property of RBS and is not to be shared.
- Road Builders Supply, LLC accepts no liability for the accuracy of the above listing.