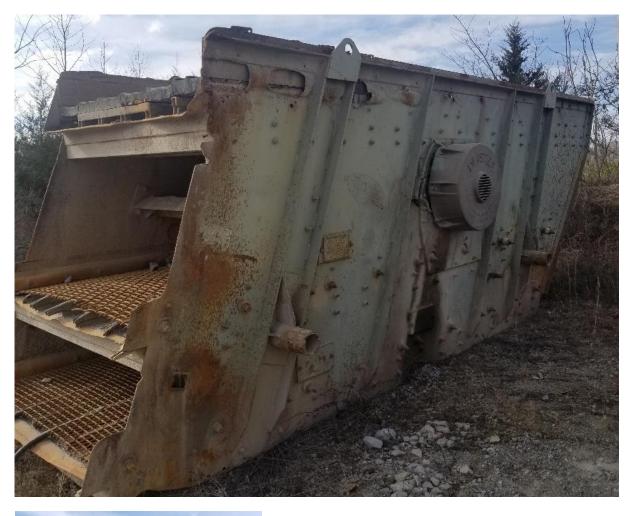

## Used Equipment: Deister 6'x16' Triple Deck Screen

## Deister 6'x16' Triple Deck Screen

- Missing Motor
- Wash bars removed from the outside
- No Stand

- All equipment subject to prior sale.
- RSB strives to ensure the accuracy of all listings, but all listings are "as-is, where-is," with no implied warranty.
- All buyers are encouraged to inspect equipment personally to verify accuracy.
- All information contained in this listing sheet is confidential. It is the property of RBS and is not to be shared.
- Road Builders Supply, LLC accepts no liability for the accuracy of the above listing.