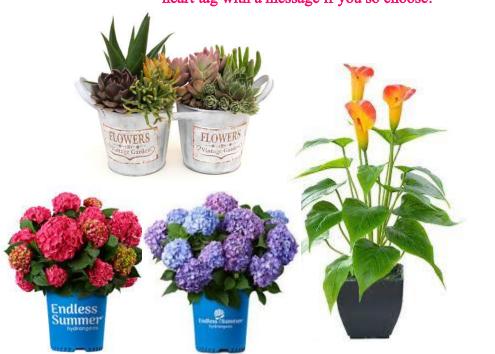

Calla Lilies 6.5" Pot \$16.50each Hydrangea's \$24.99 (Blue and Pink available)

**Tropical Plants!!!** 

4.5" Climbing Madevilla's \$12.99each

Colors: Red or Pink

1 Gallon Lemon or Lime Trees \$29.99ea

3 Gallon Lemon or Lime Trees \$39.99ea

Below you will some a sneak peek for Mother's Day Orders!!!
Don't Live Close to Mom? Call in an order and we will bring it to her Mother's Day Week either Thursday May 7 or Friday May 8<sup>th</sup>.
\$10 Delivery Fee.
We will enough put a pink or purple bow on it if it allows and write a pink heart tag with a message if you so choose!