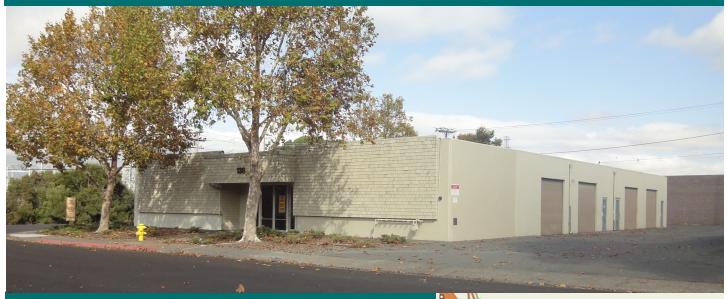

# FOR SALE

Warehouse Building 9,440 SF

## 138 Hamilton Drive, Novato, CA

Located in the Bel Marin Keys Business Park, this warehouse building is located on a desirable corner lot. It is fully leased to eight tenants on staggered short term (1 year) leases.

<u>Building size: +/- 9,440 sf</u> <u>Lot size: +/- 21,000 sf</u> <u>Zoning: M-P Planned Industrial</u>

- High speed internet wired throughout building
- Several warehouse units have small offices
- Four streetfront rollup doors
- Eight total rollup doors
- Eight bathrooms
- Drive-around building
- Onsite parking
- Easy access to Highway 101