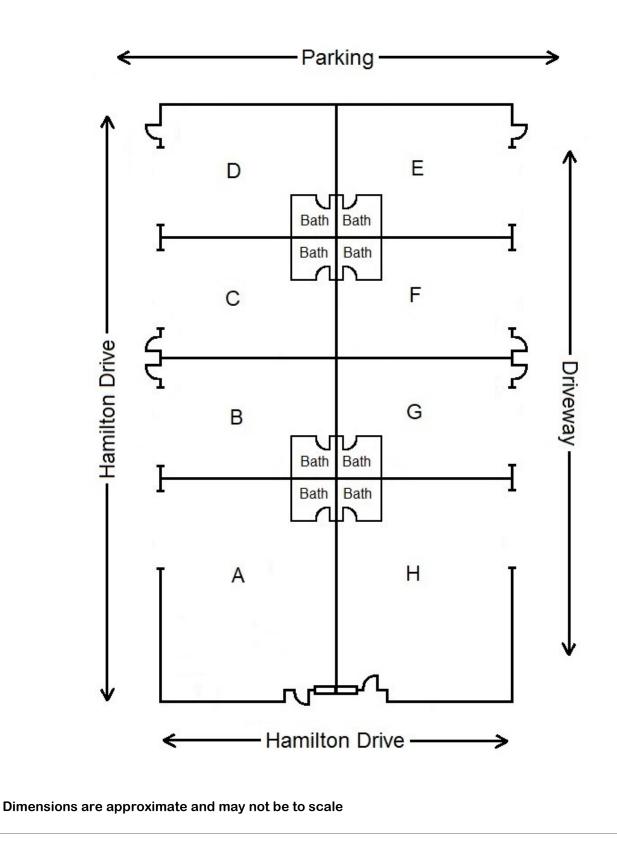

#### Floorplan: 138 Hamilton Drive, Novato, CA

<u>Building size: +/- 9,440 sf</u> <u>Lot size: +/- 21,000 sf</u> <u>Zoning: M-P Planned Industrial</u>

- High speed internet wired throughout building
- Several warehouse units have small offices
- Four streetfront rollup doors
- Eight total rollup doors
- Eight bathrooms
- Drive-around building
- Onsite parking
- Easy access to Highway 101