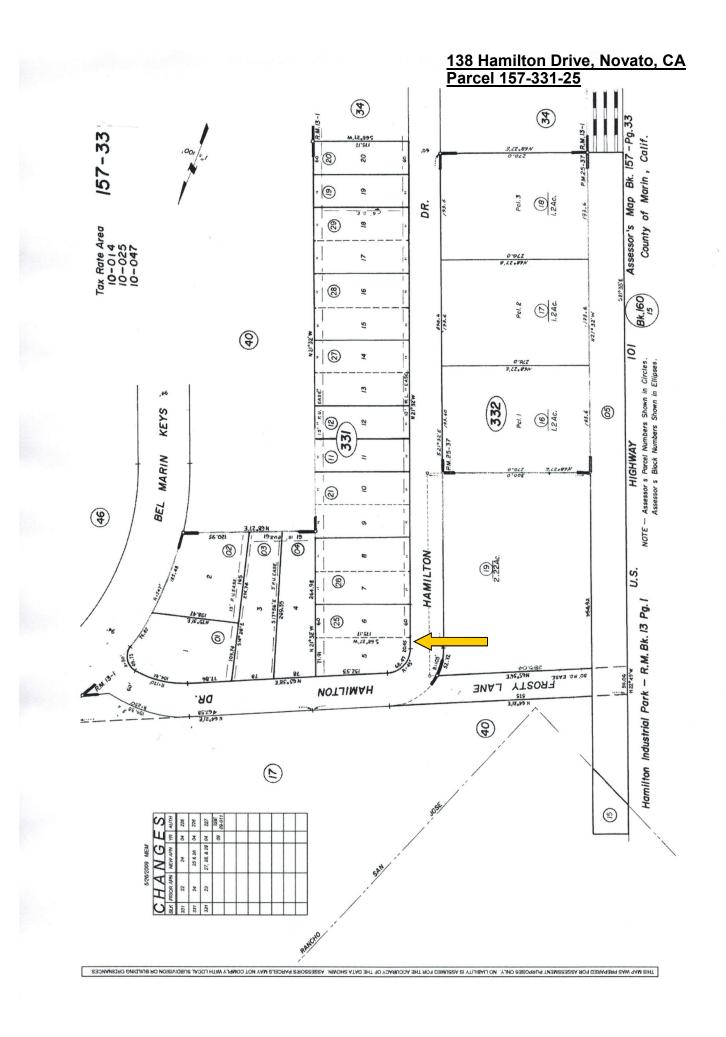

## 138 Hamilton Drive, Novato, CA

Located in the Bel Marin Keys Business Park, this warehouse building is located on a desirable corner lot. It is fully leased to eight tenants on staggered short term (1 year) leases.

<u>Building size: +/- 9,440 sf</u> <u>Lot size: +/- 21,000 sf</u> <u>Zoning: M-P Planned Industrial</u>

- High speed internet wired throughout building
- Several warehouse units have small offices
- Four streetfront rollup doors
- Eight total rollup doors
- Eight bathrooms
- Drive-around building
- Onsite parking
- Easy access to Highway 101