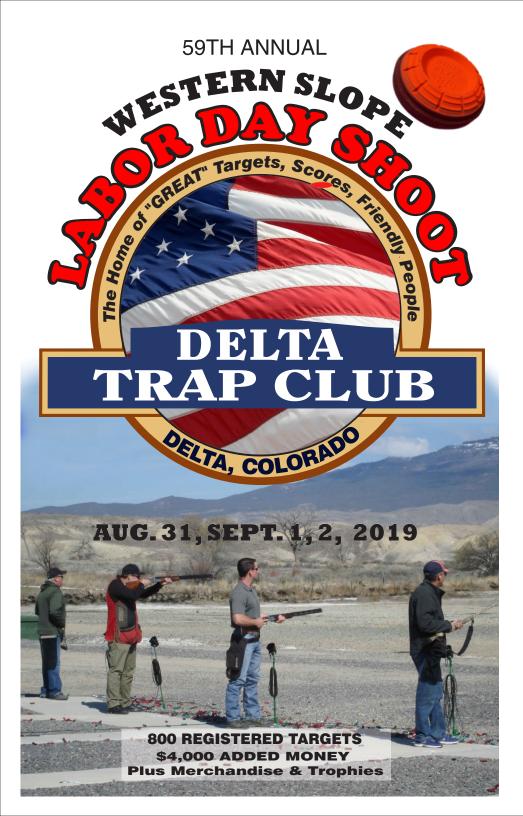

### Message from El Presidente,

Welcome Shooters, Families and Friends to the 59th Annual Colorado Western Slope's Labor Day Shoot at the Delta Trap Club. On behalf of the Board of Directors and Delta Trap Club members, I would like to personally welcome our friends from past years and look forward to making new ones.

Our traditional social hour and dinner with FREE margaritas, will highlight the Calcutta night as has been in the past.

We are looking forward to seeing each of you once again. We wish all a great shoot

and safe travels.

**Tim Arrasmith**Delta Trap Club President

ANT DELIA TRAP CLUB

www.deltatrapclub.org

P.O. Box 1061 8017 Trap Club Road Delta, Colorado 81416 (970) 874-7424