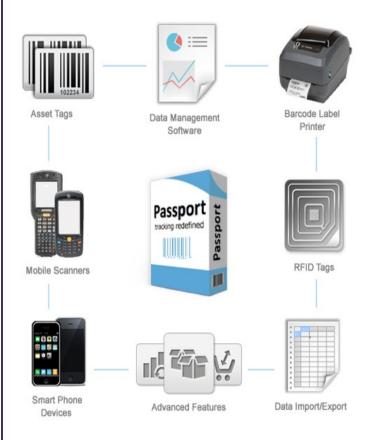

## **FUNCTIONALITIES**

Manage all of your assets and track items or people in one place. Issue, purchase and receive orders, moves, pick lists, check assets out and in, manage asset depreciation, take physical inventory counts, create and share custom reports and more.

Training, Support and possibility of interface with user's finance systems.

Capacity to manage an Unlimited number of items.

Mobility of data capturing devices.