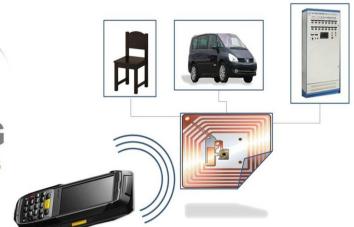

# NEW METHOD (Smart Tags & RFID)

Our New Method consists on labeling every fixed asset with a Smart Tag; Smart Tags being electronic chips containing data about the fixed asset. Using an RFID (Remote Frequency ID data capturing machine) that can remotely read the data contained on the Smart Tag, the process of capturing data has become extremely simple e.g. by entering a room and clicking on the RFID machine, the data from all the fixed assets labeled with Smart Tags and present within the room is captured without even pointing the machine to the Smart Tag