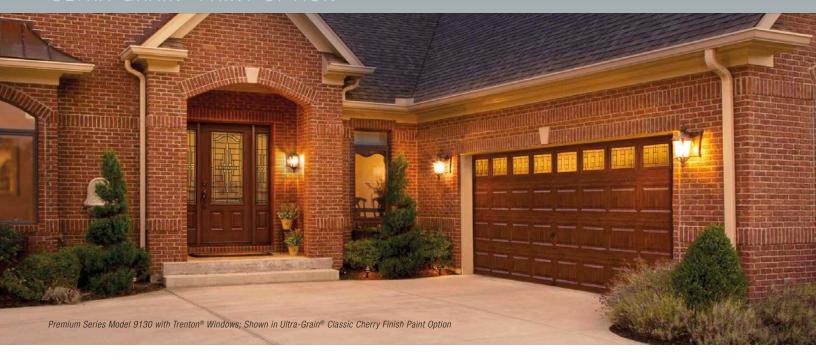

## THE BEAUTY OF STAINED WOOD WITHOUT THE UPKEEP

Clopay's Ultra-Grain® paint finish delivers the best of both worlds: the realistic look of natural wood with the low maintenance and energy efficiency benefits of insulated steel. But unlike real wood, it's UV-resistant and impervious to moisture, so it won't fade, rot, split, shrink or crack, saving you and the environment material, energy and resources necessary to maintain or replace door components.

## **FEATURES**

- The painted steel surface simulates a real stained door without the hassles of staining and the ongoing maintenance of wood.
- The woodgrain runs horizontal on stiles and vertical on panels for an authentic, natural look.
- Available in Walnut, Dark, Cherry and Medium Finishes that complement entry doors, shutters and other exterior stained wood products.
- Available on select Gallery® Collection 3-Layer and Premium Series models.
- The exterior surface has a stucco texture for a more natural woodgrain look vs. a woodgrain texture that runs in one direction.
- Qualified Gallery® Collection and Premium Series doors are available in specific WINDCODE® ratings.

## FINISHES

GALLERY® COLLECTION ULTRA-GRAIN® OAK FINISHES

Walnut Finish

Dark Finish

Medium Finish

PREMIUM SERIES ULTRA-GRAIN® CLASSIC FINISHES

Walnut Finish

Cherry Finish