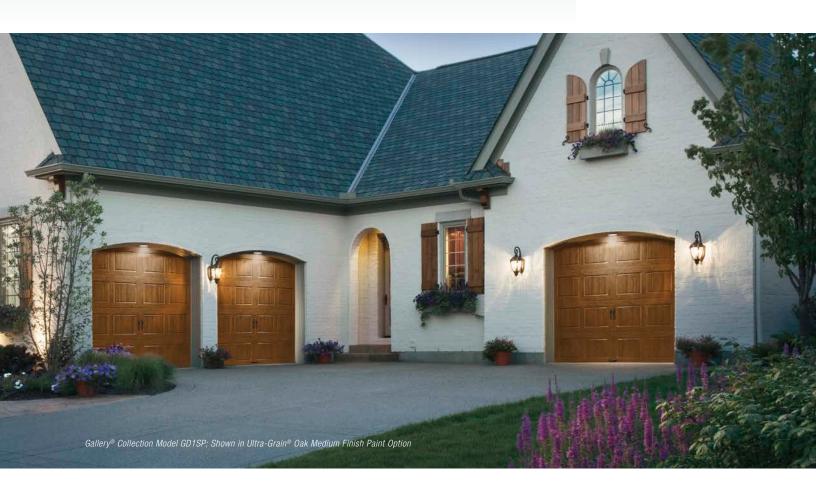

## THE BEAUTY OF STAINED WOOD WITHOUT THE UPKEEP

Clopay's Ultra-Grain® paint finish delivers the best of both worlds: the realistic look of natural wood with the low maintenance and energy efficiency benefits of insulated steel. But unlike real wood, it's UV-resistant and impervious to moisture, so it won't fade, rot, split, shrink or crack, saving you and the environment material, energy and resources necessary to maintain or replace door components.

## **FEATURES**

- The painted steel surface simulates a real stained door without the hassles of staining and the ongoing maintenance of wood.
- The woodgrain runs horizontal on stiles and vertical on panels for an authentic, natural look.
- Available in Walnut, Dark, Cherry and Medium Finishes that complement entry doors, shutters and other exterior stained wood products.
- Available on select Gallery® Collection 3-Layer and Premium Series models.
- The exterior surface has a stucco texture for a more natural woodgrain look vs. a woodgrain texture that runs in one direction.
- Qualified Gallery® Collection and Premium Series doors are available in specific WINDCODE® ratings.

## FINISHES

GALLERY® COLLECTION ULTRA-GRAIN® OAK FINISHES

Walnut Finish

Dark Finish

Medium Finish

PREMIUM SERIES ULTRA-GRAIN® CLASSIC FINISHES

Walnut Finish

Cherry Finish