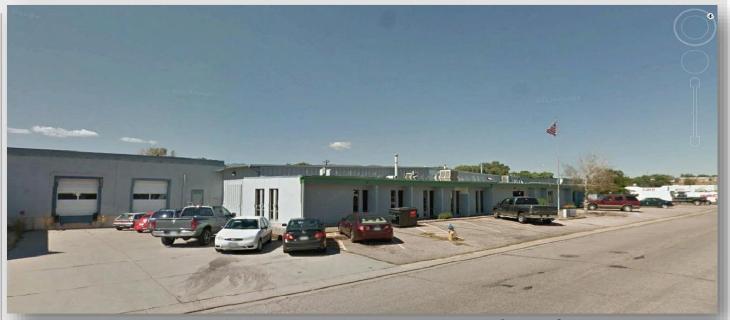

### **Property Specifications**

Available Space: 3,600 SF

Lease Rate: \$5.50 NNN PSF

NNN Expense \$1.20 PSF

Building Size: 36,464 SF

Lot Size: 1.52 Acres

Loading: 2 Drive-in Doors

Ceiling Height: 12' Approximately

Zoning: M1

Year Built: 1975

Other: Sprinklers

Finishes 1 restroom / no office

Storage Outside and Fenced In

### **Additional Facts:**

Electric is approximately 3,000 Amps/277/480 units/3 phase

Close proximity to I-25