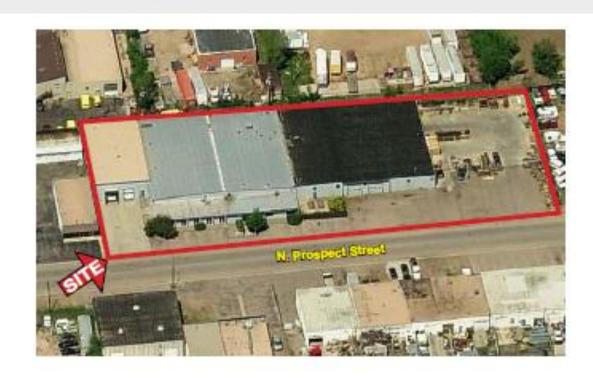

o



### **Property Specifications**

Available Space: 3,600 SF

Lease Rate: \$5.50 NNN PSF

NNN Expense \$1.20 PSF

Building Size: 36,464 SF

Lot Size: 1.52 Acres

Loading: 2 Drive-in Doors

Ceiling Height: 12' Approximately

Zoning: M1

Year Built: 1975

Other: Sprinklers

Finishes 1 restroom / no office

Storage Outside and Fenced In

### **Additional Facts:**

Electric is approximately 3,000 Amps/277/480 units/3 phase

Close proximity to I-25

### Location



This property is on North Prospect Street, just south of Fillmore Street

For more information and inspection please contact:

#### **GARY HOLLENBECK**

Principal (719) 630-2222 ghollenbeck@palmer-mcallister.com

# Palmer McAllister

104 S. Cascade Ave, Suite 210, Colorado Springs, CO 80903, 719-630-2222

### 3410 N. Prospect St



#### 3410 North Prospect Street

#### TOTAL: 36,474 SF



## Palmer McAllister:

No warranty or representation, express or implied, is made as to the accuracy of the information contained herein, and same is submitted subject to errors omissions, change of price, rental or other conditions, withdrawal without notice, and to any specific listing conditions, imposed by our principals.

104 S. Cascade Ave, Suite 210, Colorado Springs, CO 80903, 719-630-2222