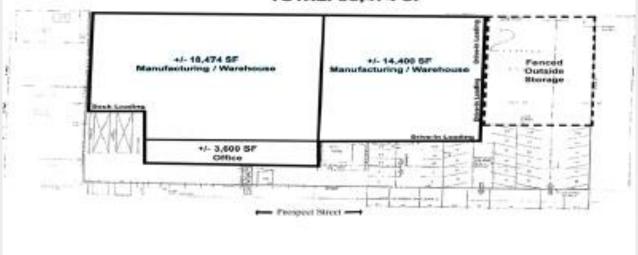

### **Property Specifications**

Available Space: 3,600 SF

Lease Rate: \$5.50 NNN PSF

NNN Expense \$1.20 PSF

Building Size: 36,464 SF

Lot Size: 1.52 Acres

Loading: 2 Drive-in Doors

Ceiling Height: 12' Approximately

#### TOTAL: 36,474 SF