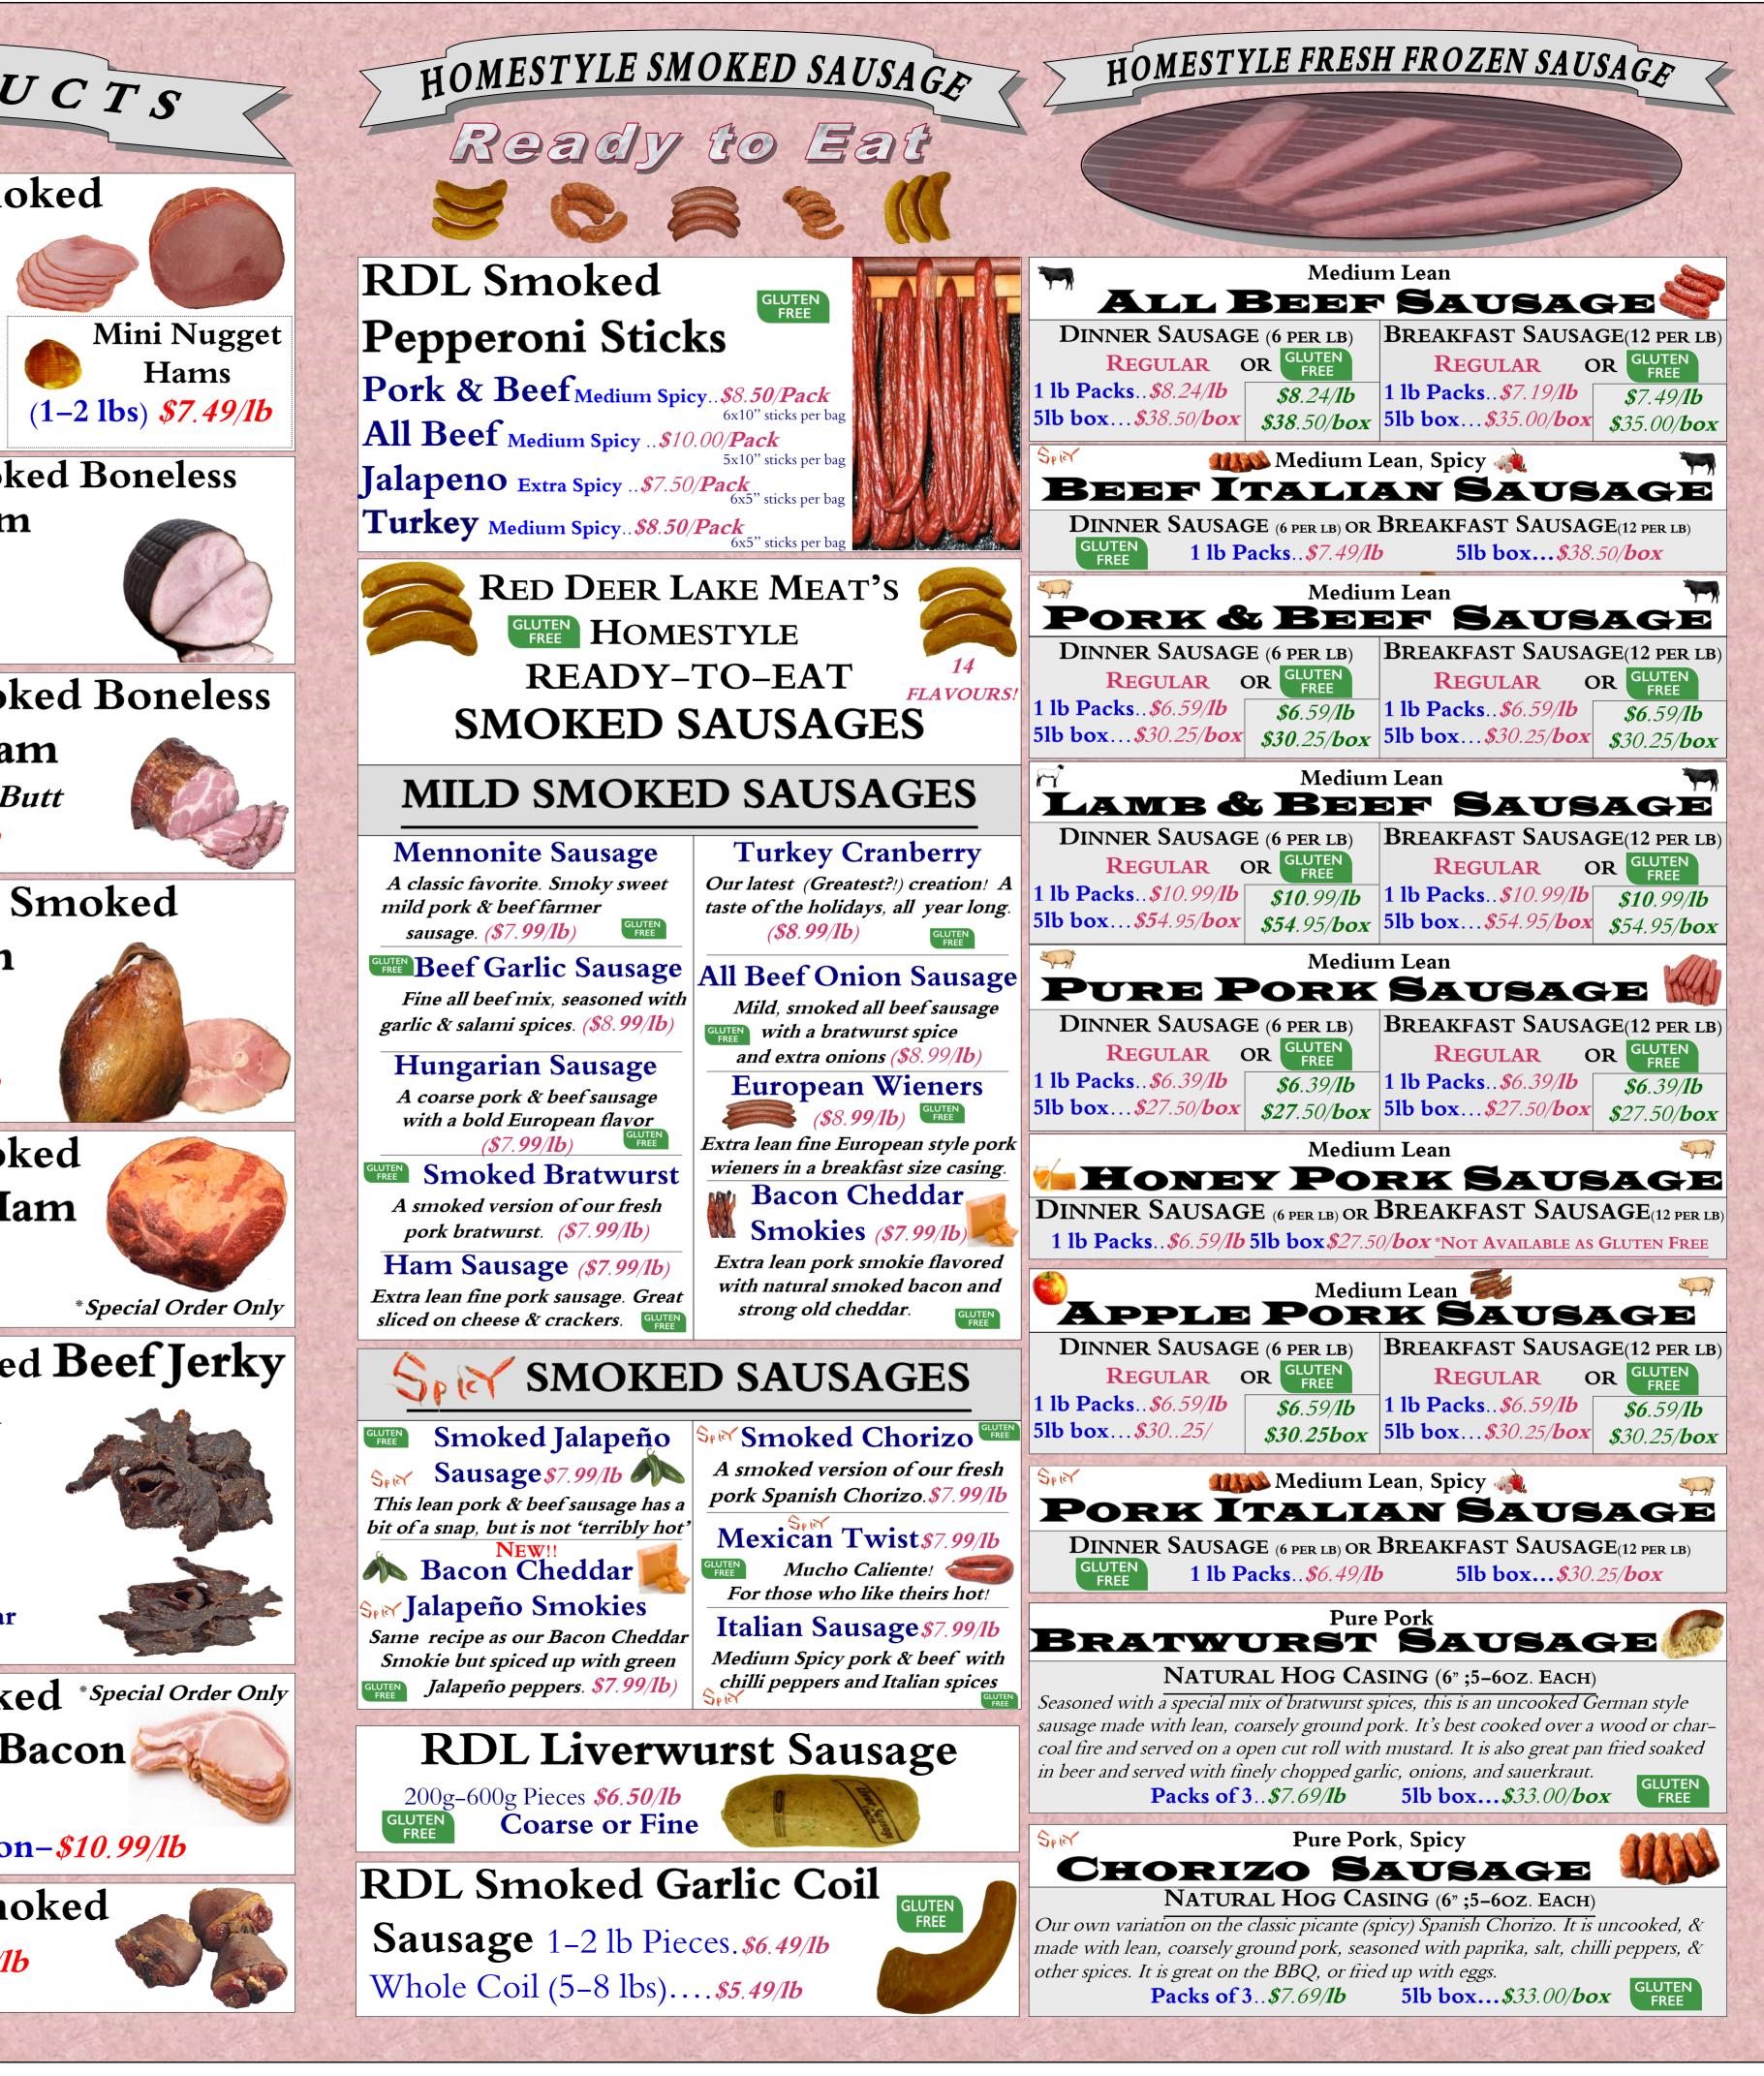

/lb* Sliced(~200 gram packs)-\$7.99/1b

**RDL Natural Smoked Boneless Black Forest Ham** Whole (7–8 lbs) *\$5.49/lb* Half (3–4 lbs)– *\$5.99/lb* **Sliced**(~200 gram packs)-*\$8.49/1b* 

**RDL Natural Smoked Boneless Cottage Roll Ham** 

From Pork Shoulder Butt (7–9 lbs) –*\$5.49/lb* 

**RDL Natural Smoked Bone in Leg Ham** 

Butt Half......\$4.89/lb 

## **RDL Natural Smoked Shoulder Picnic Ham**

Bone in Hock on *\$4.49/lb* Bone in Hock off *\$4.99/lb* 

RDL Natural Smoked Beef Jerky

**Regular or Peppered** 80g-150g Bags \$7.59/100g or \$34.50/lb. Natural Smoked

**Pork Jerky** JE Sweet & Spicy, or Regular

RDL Natural Smoked \* Special Order Only English style Back Bacon Whole Slabs-*\$7.99/lb* Sliced English Back Bacon-*\$10.99/lb* 

**RDL** Natural Smoked **Pork Hock** *\$5.49/1b*