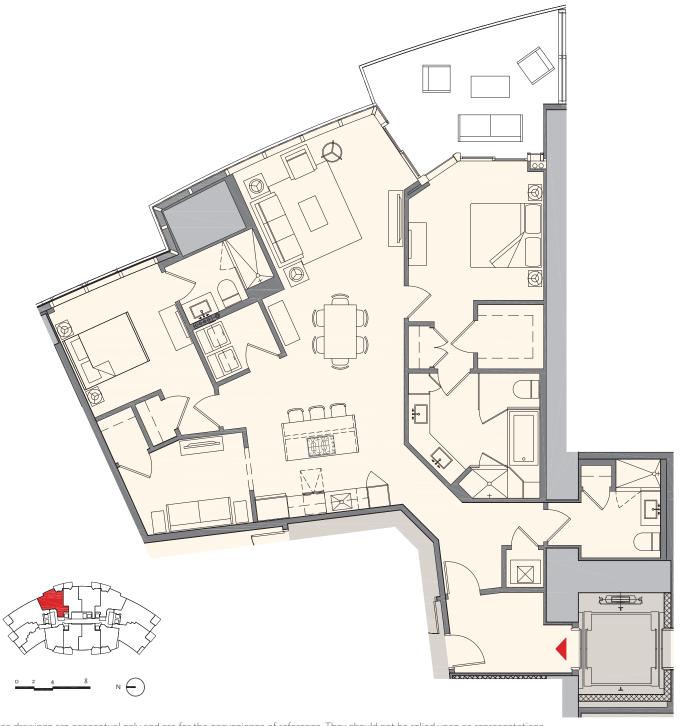

### Residence C2 | 07

### 2 Bedroom + Den | 3 Bath

 Total:
 1,877 sq. ft. |
 174 m²

 Interior:
 1,690 sq. ft. |
 157 m²

 Outdoor:
 187 sq. ft. |
 17 m²

MIAMI WORLDCENTER