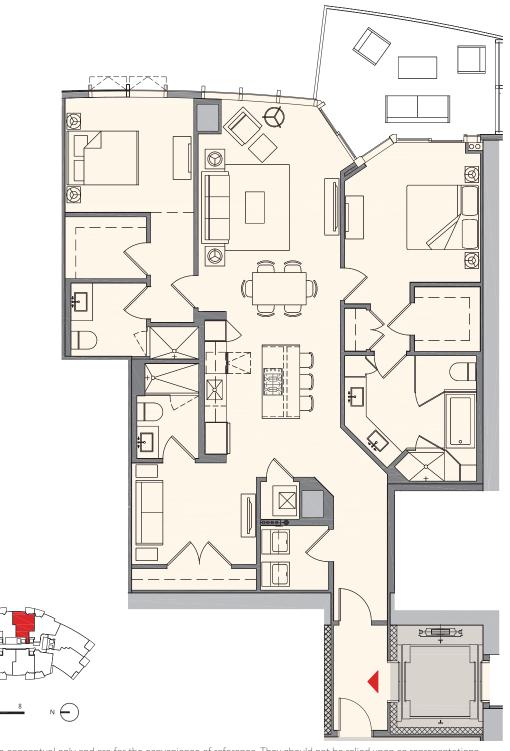

#### Residence C1 | 08

### 2 Bedroom + Den | 3 Bath

 Total:
 1,835 sq. ft. |
 170 m²

 Interior:
 1,630 sq. ft. |
 151 m²

 Outdoor:
 205 sq. ft. |
 19 m²

These drawings are conceptual only and are for the convenience of reference. They should not be relied upon as representations, express or implied, of the final detail of the residences. Units shown are examples of unit types and may not depict actual units. Stated square footages are ranges for a particular unit type and are measured to the exterior boundaries of the exterior walls and the centerline of interior demising walls and in fact vary from the area that would be determined by using the description and definition of the "Unit" set forth in the Declaration (which generally only includes the interior airspace between the perimeter walls and excludes interior structural components). Note that measurements of rooms set forth on this floor plan are generally taken at the greatest points of each given room (as if the room were a perfect rectangle), without regard for any cutouts. Accordingly, the area of the actual room will typically be smaller than the product obtained by multiplying the stated length times width. All dimensions are approximate and may vary with actual construction, and all floor plans and development plans are subject to change.