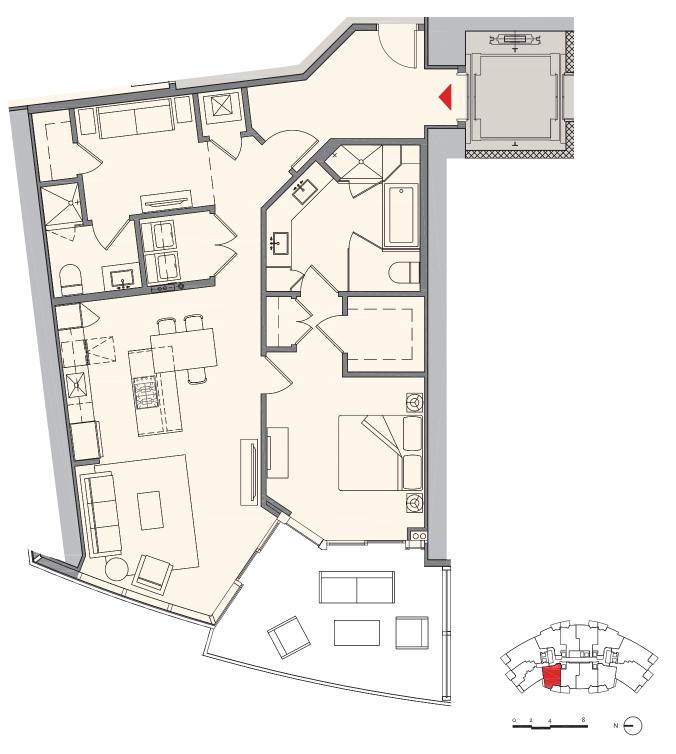

### Residence C2 | 07

### 2 Bedroom + Den | 3 Bath

 Total:
 1,877 sq. ft. |
 174 m²

 Interior:
 1,690 sq. ft. |
 157 m²

 Outdoor:
 187 sq. ft. |
 17 m²

MIAMI WORLDCENTER