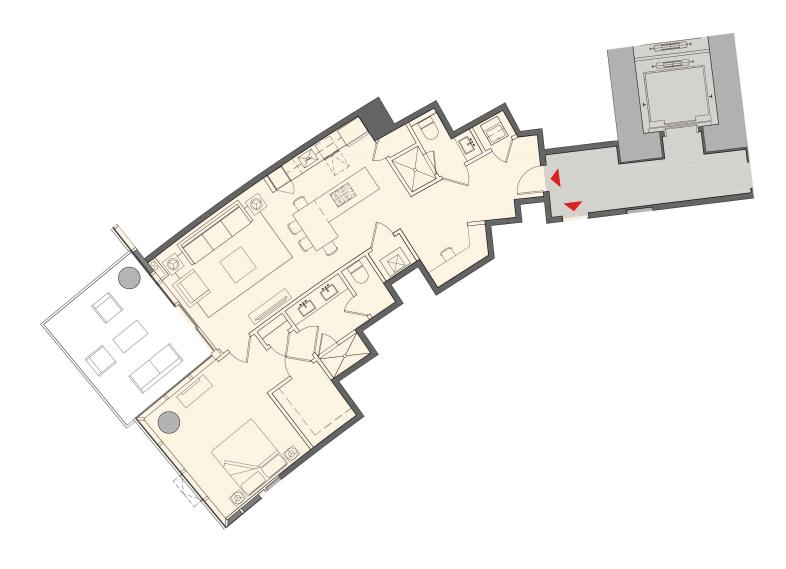

## Residence A2 | 10

### 1 Bedroom + Den | 2 Bath

 Total:
 1,491 sq. ft. |
 138 m²

 Interior:
 1,294 sq. ft. |
 120 m²

 Outdoor:
 197 sq. ft. |
 18 m²

MIAMI WORLDCENTER