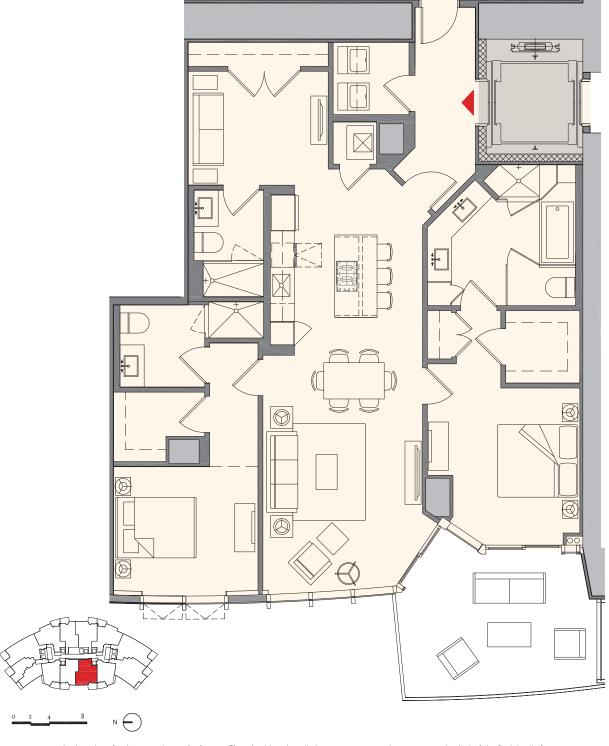

#### Residence B1 | 06

### 1 Bedroom + Den | 2 Bath

 Total:
 1,521 sq. ft. |
 141 m²

 Interior:
 1,318 sq. ft. |
 122 m²

 Outdoor:
 205 sq. ft. |
 19 m²

These drawings are conceptual only and are for the convenience of reference. They should not be relied upon as representations, express or implied, of the final detail of the residences. Units shown are examples of unit types and may not depict actual units. Stated square footages are ranges for a particular unit type and are measured to the exterior boundaries of the exterior walls and the centerline of interior demising walls and in fact vary from the area that would be determined by using the description and definition of the "Unit" set forth in the Declaration (which generally only includes the interior airspace between the perimeter walls and excludes interior structural components). Note that measurements of rooms set forth on this floor plan are generally taken at the greatest points of each given room (as if the room were a perfect rectangle), without regard for any cutouts. Accordingly, the area of the actual room will typically be smaller than the product obtained by multiplying the stated length times width. All dimensions are approximate and may vary with actual construction, and all floor plans and development plans are subject to change.