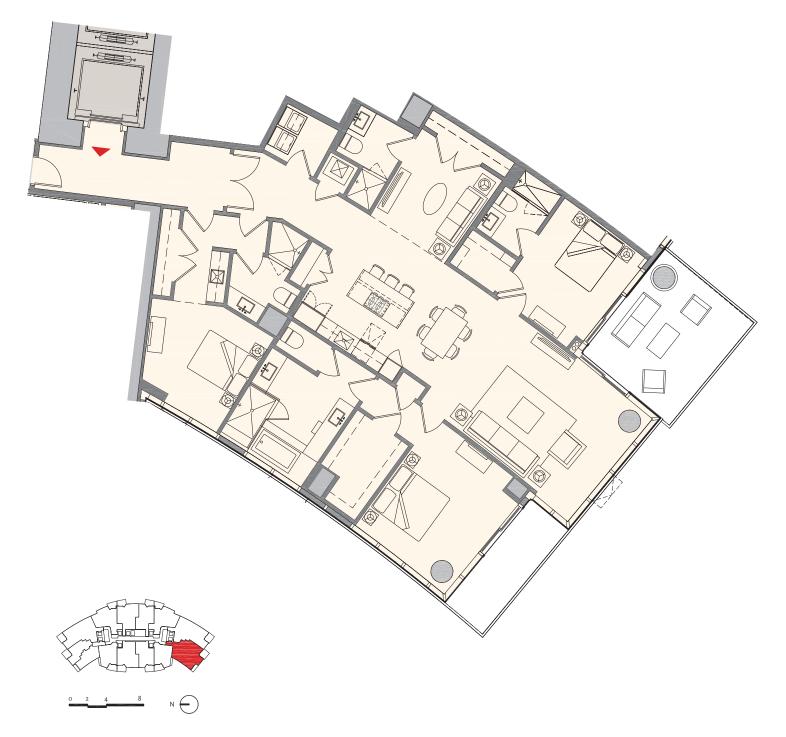

# Residence E2 | 12

### 3 Bedroom + Den | 4 Bath

 Total:
 2,611 sq. ft. |
 243 m²

 Interior:
 2,320 sq. ft. |
 216 m²

 Outdoor:
 291 sq. ft. |
 27 m²

MIAMI WORLDCENTER