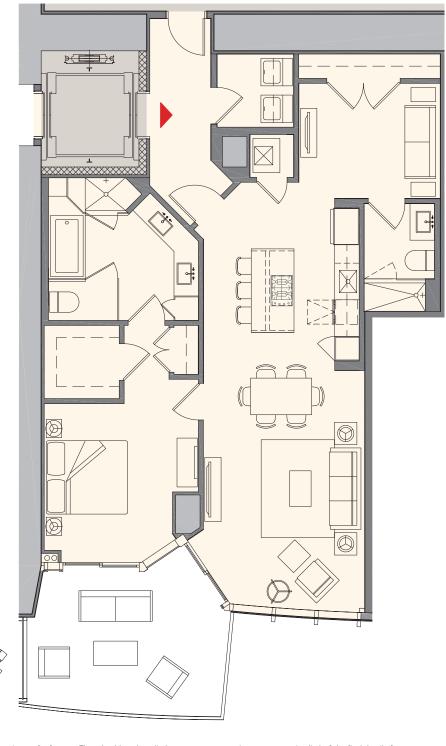

### Residence C2 | 07

### 2 Bedroom + Den | 3 Bath

 Total:
 1,877 sq. ft. |
 174 m²

 Interior:
 1,690 sq. ft. |
 157 m²

 Outdoor:
 187 sq. ft. |
 17 m²

MIAMI WORLDCENTER