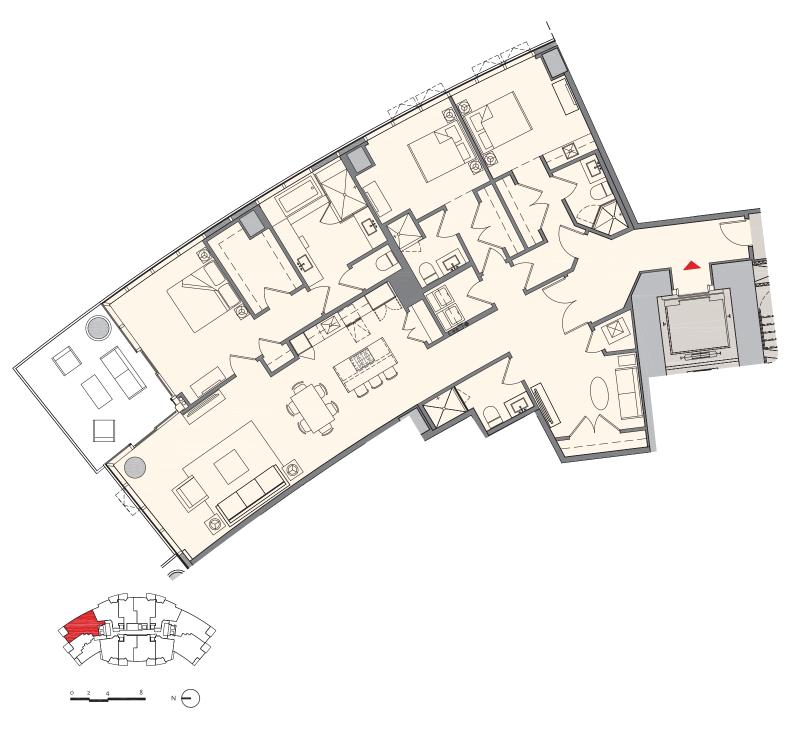

#### Residence F1 | 01

### 3 Bedroom + Den | 4 Bath

 Total:
 2,578 sq. ft. |
 240 m²

 Interior:
 2,376 sq. ft. |
 221 m²

 Outdoor:
 202 sq. ft. |
 19 m²

MIAMI WORLDCENTER