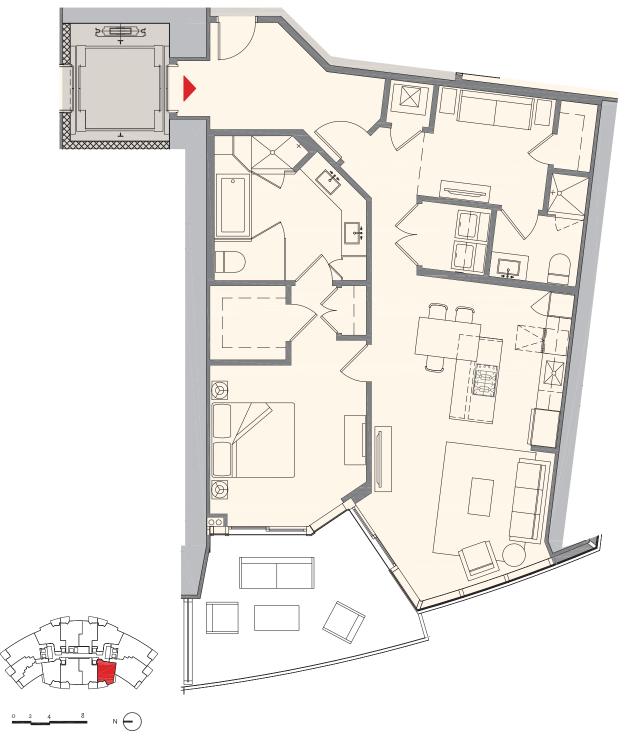

### Residence C2 | 07

### 2 Bedroom + Den | 3 Bath

 Total:
 1,877 sq. ft. |
 174 m²

 Interior:
 1,690 sq. ft. |
 157 m²

 Outdoor:
 187 sq. ft. |
 17 m²

MIAMI WORLDCENTER