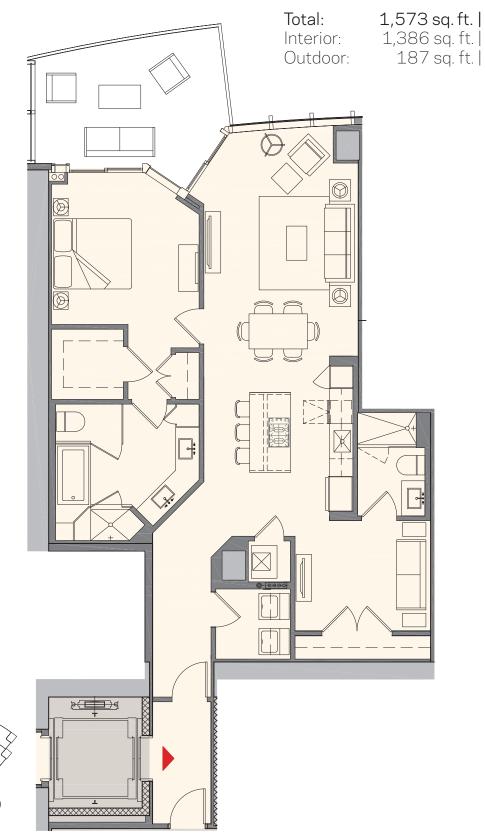

### Residence C2 | 07

### 2 Bedroom + Den | 3 Bath

 Total:
 1,877 sq. ft. |
 174 m²

 Interior:
 1,690 sq. ft. |
 157 m²

 Outdoor:
 187 sq. ft. |
 17 m²

MIAMI WORLDCENTER