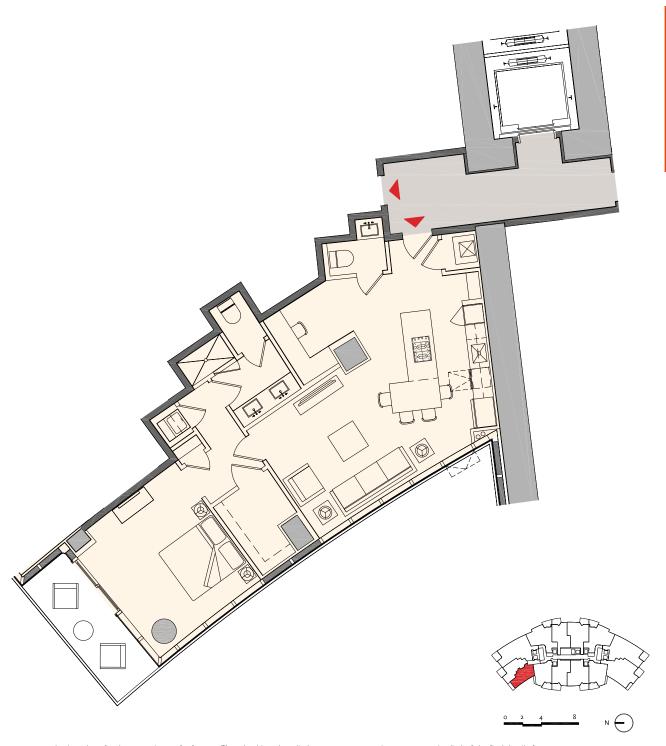

 Outdoor:
 91 sq. ft. |
 9 m²

1 Bedroom + Den | 1.5 Bath

#### Residence M | 02

These drawings are conceptual only and are for the convenience of reference. They should not be relied upon as representations, express or implied, of the final detail of the residences. Units shown are examples of unit types and may not depict actual units. Stated square footages are ranges for a particular unit type and are measured to the exterior boundaries of the exterior walls and the centerline of interior demising walls and in fact vary from the area that would be determined by using the description and definition of the "Unit" set forth in the Declaration (which generally only includes the interior airspace between the perimeter walls and excludes interior structural components). Note that measurements of rooms set forth on this floor plan are generally taken at the greatest points of each given room (as if the room were a perfect rectangle), without regard for any cutouts. Accordingly, the area of the actual room will typically be smaller than the product obtained by multiplying the stated length times width. All dimensions are approximate and may vary with actual construction, and all floor plans and development plans are subject to change.