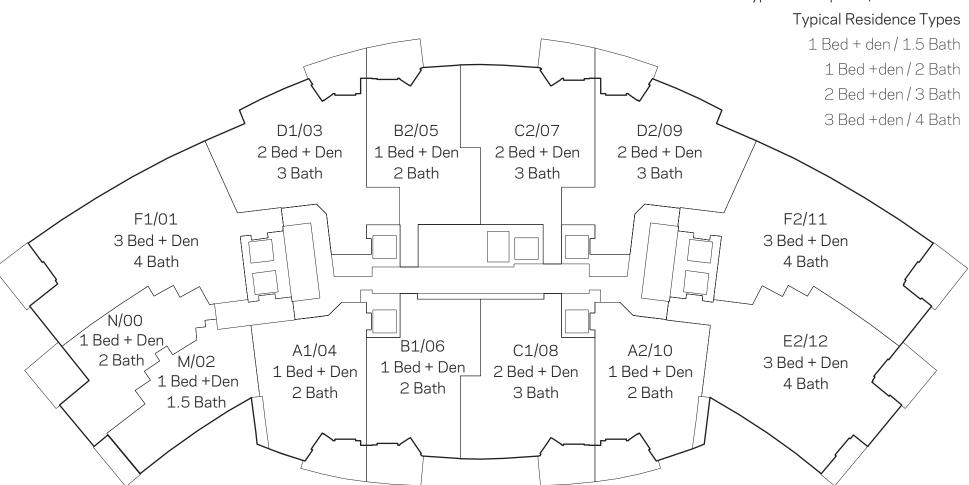

MIAMI WORLDCENTER

700 Feet 500+ Residences Residences: Levels 10-54

Typical Floorplate | Level 11-49