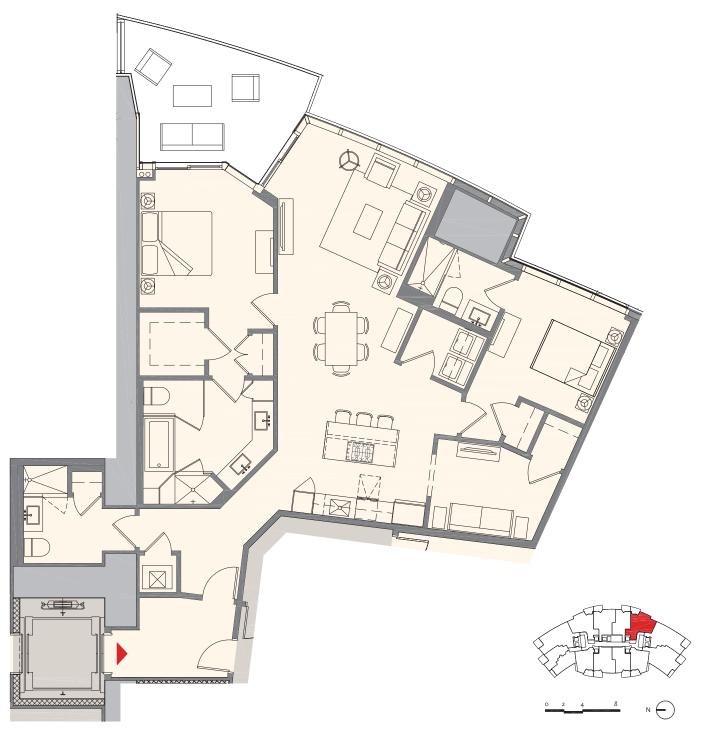

# Residence E2 | 12

### 3 Bedroom + Den | 4 Bath

 Total:
 2,611 sq. ft. |
 243 m²

 Interior:
 2,320 sq. ft. |
 216 m²

 Outdoor:
 291 sq. ft. |
 27 m²

MIAMI WORLDCENTER