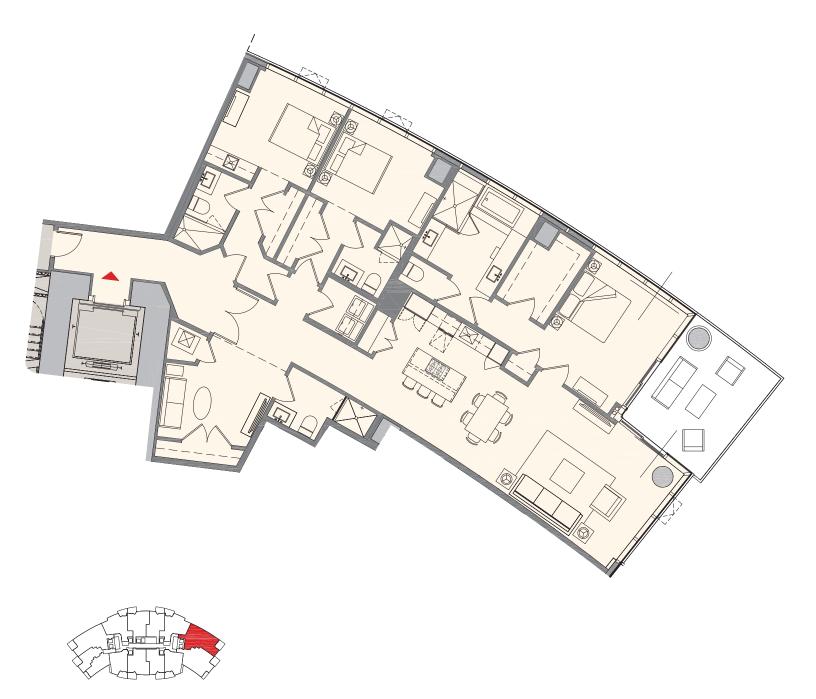

#### Residence F2 | 11

### 3 Bedroom + Den | 4 Bath

 Total:
 2,578 sq. ft. |
 240 m²

 Interior:
 2,376 sq. ft. |
 221 m²

 Outdoor:
 202 sq. ft. |
 19 m²

MIAMI WORLDCENTER

 Total:
 1,186 sq. ft. |
 110 m²

 Interior:
 1,095 sq. ft. |
 102 m²