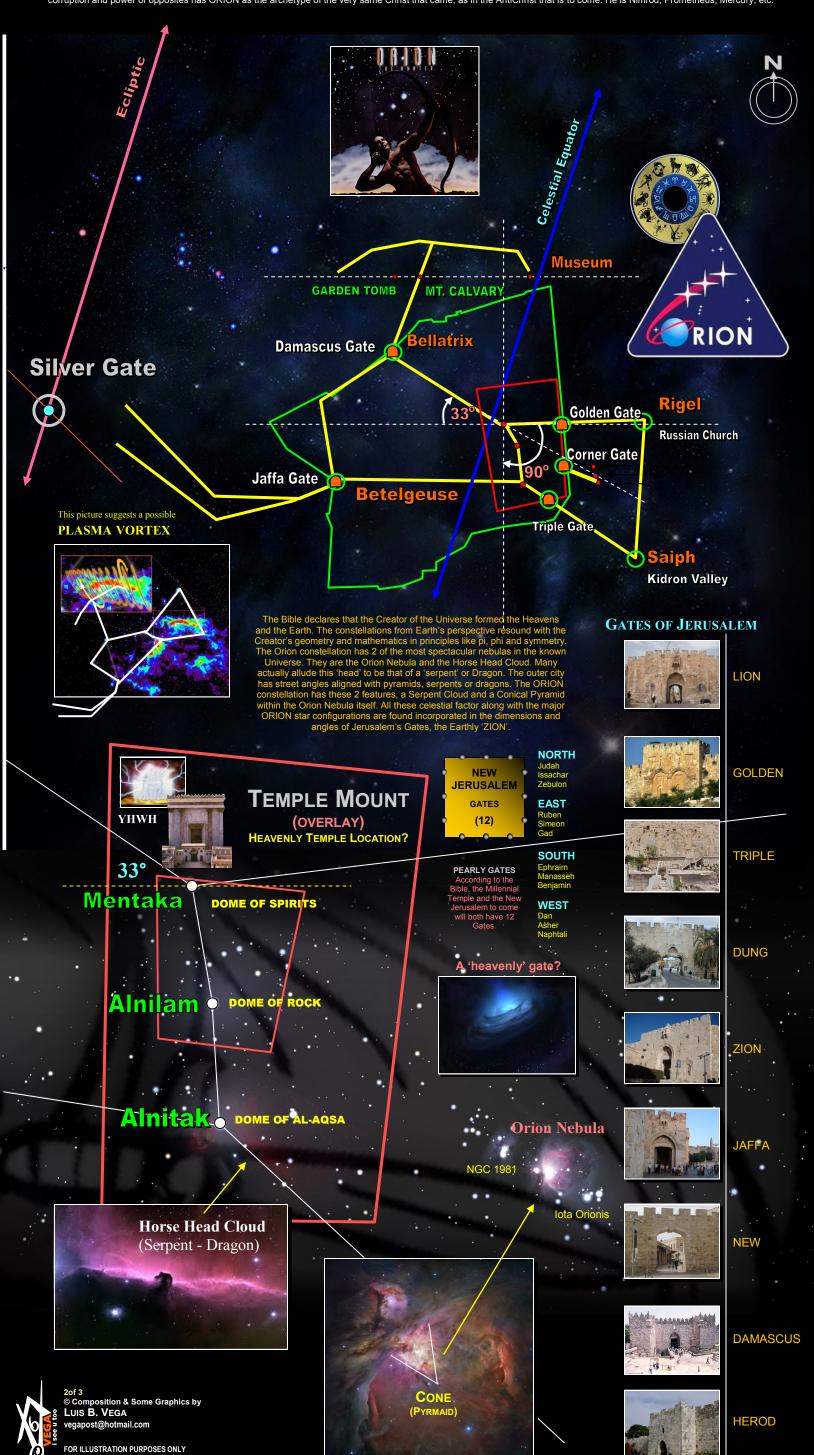

## HEAVENLY ZION PATTERN OF EARTHLY JERUSALEM

Those in power to have outlined Jerusalem's grid had and/or have this esoteric knowledge. Many ancient cities and places of sacred worship also mirror such constellations but what makes Jerusalem unique is that according to the Bible, the Creator placed His Name and Presence in the Temples given over to the nation of Israel. This Temple was a model or facsimile of the true type in Heaven. Moreover, the location was not just any random location but was mathematically and geometrically assigned based on the dimensions of ORION. ORION is where the Silver Gate is situated. It is astonishing that the ancient peoples of Earth's earliest civilizations knew exactly the dimensions of the constellations and even the degree within nebulas as in the case of the Orion Nebula. According to the Mazzaroth, ORION is the 'hunter', the 'Coming Prince' that takes on the 'wrath' and judgment of Taurus head on. He is the Messiah promised of YHWH to Eve in the Garden of Eden and subsequently reiterated through various affirmations in Covenants with certain people, i.e., Abraham, Isaac and Jacob. Conversely, the corruption and power of opposites has ORION as the archetype of the very same Christ that came, as in the AntiChrist that is to come. He is Nimrod, Prometheus, Mercury, etc.