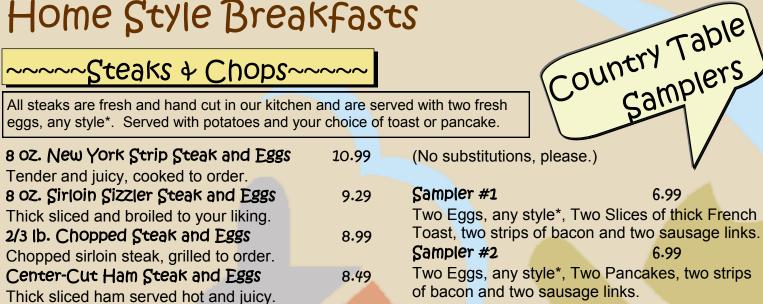

# Home Style Breakfasts

## ~~Steaks & Chops~~~~

All steaks are fresh and hand cut in our kitchen and are served with two fresh eggs, any style\*. Served with potatoes and your choice of toast or pancake.

8.79

8.29

3.09