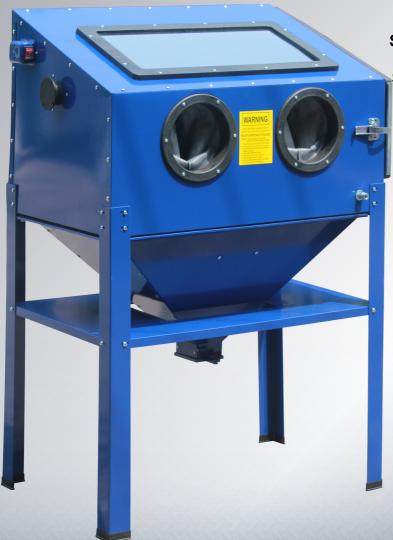

## Vertical Sand Blast Cabinet

The SBC-220 allows you to blast away paint and rust without making a mess. One large door makes loading and unloading simple. Use your new sandblast cabinet to remove scale or heavy rust from automotive parts, clean up rusty tools, etch glass, or any other special application.

## **Features**

- Heavy Duty Construction
- Industrial-Duty Blast Gun, Trigger activated
- Large Side Door
- HD Sealed Rubber Gloves
- Large Viewing Window w/ Tempered Glass
- 3ea Replacement Shields included
- 4ea Replacement Ceramic Nozzles included
- Built-in Fluorescent Light
- Storage Shelf
- Powder Coated
- Ships via UPS