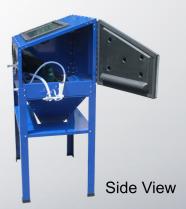

## **Features**

- Heavy Duty Construction
- Industrial-Duty Blast Gun, Trigger activated
- Large Side Door
- HD Sealed Rubber Gloves
- Large Viewing Window w/ Tempered Glass
- 3ea Replacement Shields included
- 4ea Replacement Ceramic Nozzles included
- Built-in Fluorescent Light
- Storage Shelf
- Powder Coated
- Ships via UPS