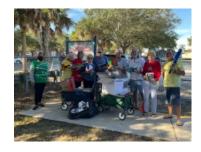

#### So, here is what we did in December:

- Attended the Sebring Christmas Parade with our float and tailgated with our riders on December 3rd
- Held our Members Only Holiday Phlocking on December 5th
- Transported our Christmas float to Lake Placid for their Christmas Parade on December 11th for more Phun, tailgating and float riding
- Delivered Advent Bags to Arc and Christmas presents to RCMA and to our four sponsored families from Highlands County Schools
- Visited RCMA to meet up with Santa and the kids

## **CHRISTMAS PARADE PICTURES**

So where are all the pictures from the Sebring and Lake Placid Christmas Parades?

Well as most of you know, preparation of monthly newsletters does require a bit of Margarita support. The next morning as we were reviewing the results of our editing, we discovered our *terrible* mistake!

So in February, we will redeem ourselves! But for now, a thumbnail will have to do.