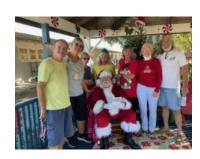

\_\_\_\_\_

Next up was our visit to RCMA with Santa (Gary Sexsmith) where children were able to meet Santa and give him their written wish list. Even teachers had their pictures taken with him and I saw one wish list that included "a husband" LOL! Santa had his work cut out. Each child had their picture taken with Santa for their parents and received a fun sticker. LakeSharks delivered 82 gifts for the teachers to give out later in the month so that every child received a present. There were even a few extra gifts for siblings.