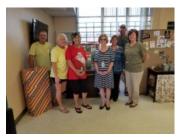

\_\_\_\_\_

Next up was our visit to RCMA with Santa (Gary Sexsmith) where children were able to meet Santa and give him their written wish list. Even teachers had their pictures taken with him and I saw one wish list that included "a husband" LOL! Santa had his work cut out. Each child had their picture taken with Santa for their parents and received a fun sticker. LakeSharks delivered 82 gifts for the teachers to give out later in the month so that every child received a present. There were even a few extra gifts for siblings.