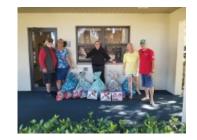

\_\_\_\_\_

Next up was our visit to RCMA with Santa (Gary Sexsmith) where children were able to meet Santa and give him their written wish list. Even teachers had their pictures taken with him and I saw one wish list that included "a husband" LOL! Santa had his work cut out. Each child had their picture taken with Santa for their parents and received a fun sticker. LakeSharks delivered 82 gifts for the teachers to give out later in the month so that every child received a present. There were even a few extra gifts for siblings.

# BRIGHT AND MERRY (CONTINUED)

Our big finale was delivering gifts to Highlands County Student Services for our four sponsored families. This benefited 19 children and 9 adults and included stockings for all children along with tooth brushes and toothpaste. Deliveries included family sized popcorn tins, gifts for the guardians, many, many presents and holiday dinners from Publix!!