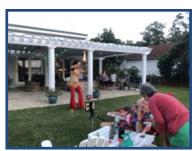

#### Phins UP!

John

Cover picture by Amy Howard - Lauren at the December 5th Members Only Phlocking

#### **DECEMBER 5TH MEMBERS ONLY PHLOCKING RECAP**

The weather was perfect, the entertainment was "Perfecter," with music and stories by Sunny Jim and fire dancing by our own Lauren Cek. I actually looked up the word "perfecter" and it's a real word! Thirty-some LakeSharks enjoyed the entertainment and the food from Hungry Howie's, courtesy of the LakeSharks PHC. This was a laid back event where we all got to relax and enjoy the afternoon. Thanks all!