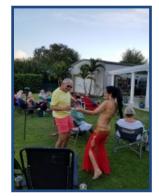

#### **DECEMBER 5TH MEMBERS ONLY PHLOCKING RECAP**

The weather was perfect, the entertainment was "Perfecter," with music and stories by Sunny Jim and fire dancing by our own Lauren Cek. I actually looked up the word "perfecter" and it's a real word! Thirty-some LakeSharks enjoyed the entertainment and the food from Hungry Howie's, courtesy of the LakeSharks PHC. This was a laid back event where we all got to relax and enjoy the afternoon. Thanks all!