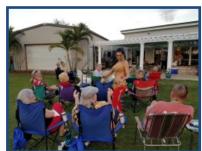

#### **DECEMBER 5TH MEMBERS ONLY PHLOCKING RECAP**

The weather was perfect, the entertainment was "Perfecter," with music and stories by Sunny Jim and fire dancing by our own Lauren Cek. I actually looked up the word "perfecter" and it's a real word! Thirty-some LakeSharks enjoyed the entertainment and the food from Hungry Howie's, courtesy of the LakeSharks PHC. This was a laid back event where we all got to relax and enjoy the afternoon. Thanks all!