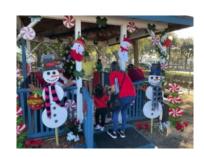

\_\_\_\_\_

Next up was our visit to RCMA with Santa (Gary Sexsmith) where children were able to meet Santa and give him their written wish list. Even teachers had their pictures taken with him and I saw one wish list that included "a husband" LOL! Santa had his work cut out. Each child had their picture taken with Santa for their parents and received a fun sticker. LakeSharks delivered 82 gifts for the teachers to give out later in the month so that every child received a present. There were even a few extra gifts for siblings.