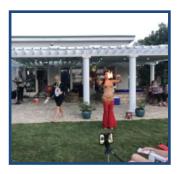

#### Phins UP!

John

Cover picture by Amy Howard - Lauren at the December 5th Members Only Phlocking

#### **DECEMBER 5TH MEMBERS ONLY PHLOCKING RECAP**

The weather was perfect, the entertainment was "Perfecter," with music and stories by Sunny Jim and fire dancing by our own Lauren Cek. I actually looked up the word "perfecter" and it's a real word! Thirty-some LakeSharks enjoyed the entertainment and the food from Hungry Howie's, courtesy of the LakeSharks PHC. This was a laid back event where we all got to relax and enjoy the afternoon. Thanks all!