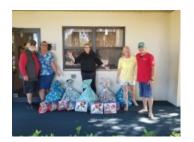

\_\_\_\_\_

Next up was our visit to RCMA with Santa (Gary Sexsmith) where children were able to meet Santa and give him their written wish list. Even teachers had their pictures taken with him and I saw one wish list that included "a husband" LOL! Santa had his work cut out. Each child had their picture taken with Santa for their parents and received a fun sticker. LakeSharks delivered 82 gifts for the teachers to give out later in the month so that every child received a present. There were even a few extra gifts for siblings.

# BRIGHT AND MERRY (CONTINUED)

Our big finale was delivering gifts to Highlands County Student Services for our four sponsored families. This benefited 19 children and 9 adults and included stockings for all children along with tooth brushes and toothpaste. Deliveries included family sized popcorn tins, gifts for the guardians, many, many presents and holiday dinners from Publix!!