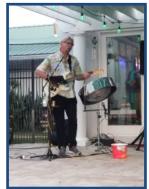

#### **DECEMBER 5TH MEMBERS ONLY PHLOCKING RECAP**

The weather was perfect, the entertainment was "Perfecter," with music and stories by Sunny Jim and fire dancing by our own Lauren Cek. I actually looked up the word "perfecter" and it's a real word! Thirty-some LakeSharks enjoyed the entertainment and the food from Hungry Howie's, courtesy of the LakeSharks PHC. This was a laid back event where we all got to relax and enjoy the afternoon. Thanks all!