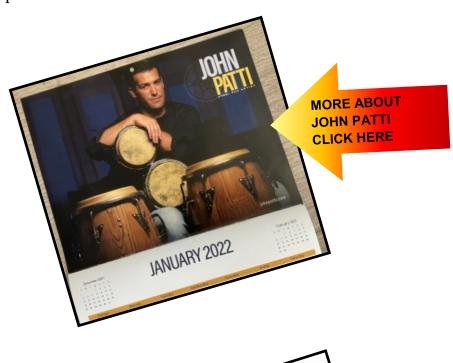

#### **JANUARY 23RD PHLOCKING**

Please join us for the January 23rd Phlocking. We will be back at the Caddy Shack Bar and Grill located at 3122 Golfview Road in Sebring along with our good friend John Patti. Hopefully, John will still have some of his 2022 John Patti calendars available for sale. The Phun starts at 3PM and goes until 6PM. We are collecting donations for Heartland Horses to sponsor a horse or horses for 2022. This event is open to the public.

Lastly, if you look at the history of the song, another co-writer was Al Gore! No - not the guy who invented the internet, but interesting trivia just the same. John Patti is however the same artist who will be performing for us at our January 23rd Phlocking.