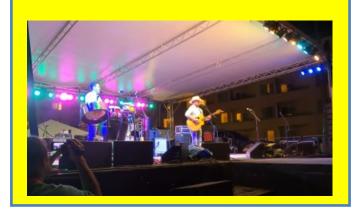

#### **DECEMBER 5TH MEMBERS ONLY PHLOCKING RECAP**

The weather was perfect, the entertainment was "Perfecter," with music and stories by Sunny Jim and fire dancing by our own Lauren Cek. I actually looked up the word "perfecter" and it's a real word! Thirty-some LakeSharks enjoyed the entertainment and the food from Hungry Howie's, courtesy of the LakeSharks PHC. This was a laid back event where we all got to relax and enjoy the afternoon. Thanks all!