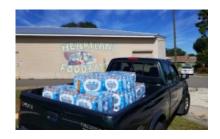

\_\_\_\_\_

Then we delivered 1,500 pounds of food and water donations to the Heartland Food Bank. They were down to just a few bottles of needed water and were extremely happy to see us. Donations included lots of canned meat, vegetables and fruit too. A special thank you to those who helped with this project along with everything else. The Food Bank distributes to 42 food pantries in Highlands county and is very well organized.