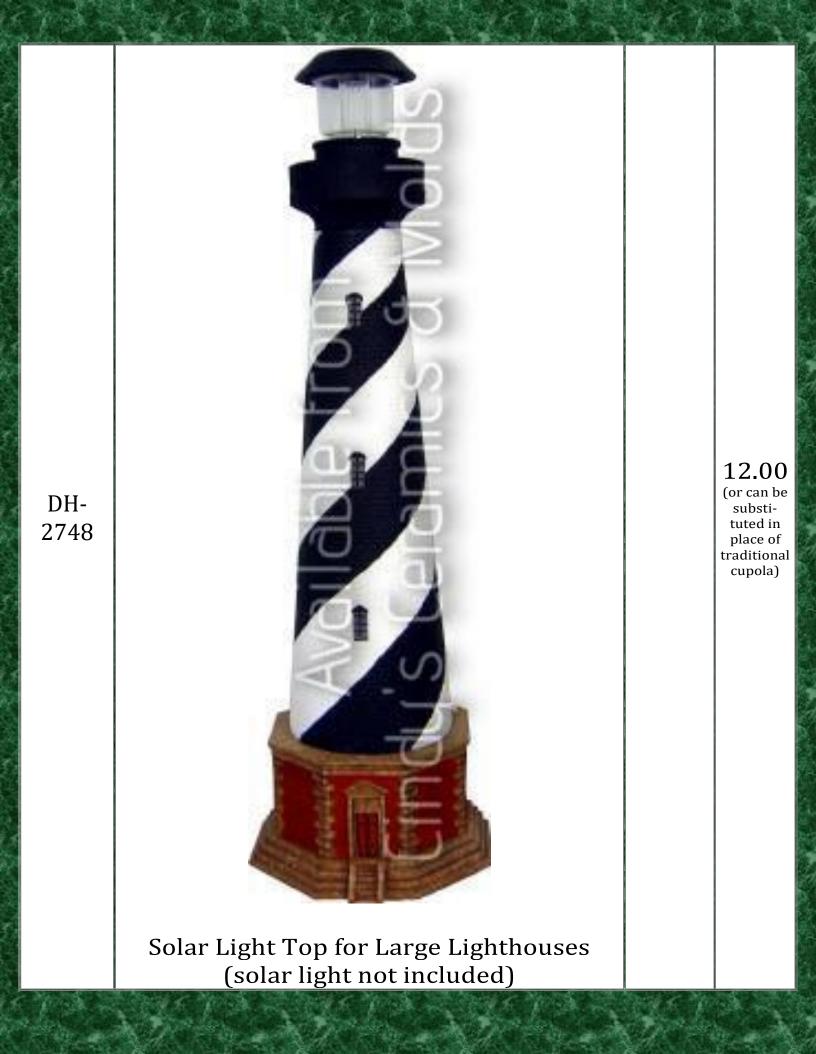

--------------------------------------------------------------------------------------------------------------------------------------------------------------------------------------------------------------------------------------------------------------------------------------------------------------------------------------------------------------------------------------------------------------------------------------------------------------------------------------------------------------------------------------------------------------------------------------------------------------|---------------------------|-------|
| A-182 | All molds are copyrighted an<br>#A-182<br>Weighted and the second secon | 6 <sup>3</sup> /8<br>Tall | 11.25 |





Papa with Boy Gnome



Lighthouse Birdhouse









| D-514            | Baby Bunny with Ears Back                                                                                                                                                                                                                                                                                                                          | 5 1/2<br>High             | 5.80  |
|------------------|----------------------------------------------------------------------------------------------------------------------------------------------------------------------------------------------------------------------------------------------------------------------------------------------------------------------------------------------------|---------------------------|-------