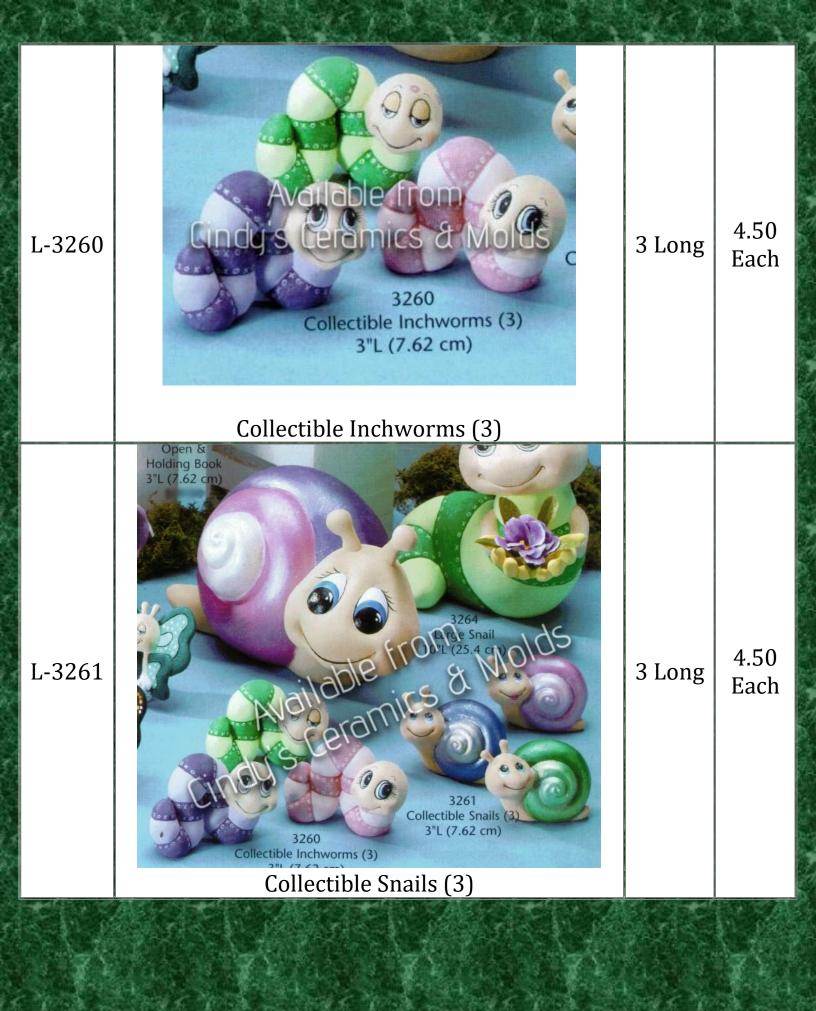

| TM-13 | Miniature Turtle (perfect for terrariums, aquariums, or miniature garden displays!) | 2.00 |
|-------|-------------------------------------------------------------------------------------|------|
| TM-15 | Miniature Owls (perfect for terrariums, aquariums, or miniature garden displays!)   | 2.00 |
| TM-16 | Miniature Snail (perfect for terrariums, aquariums, or miniature garden displays!)  | 2.00 |