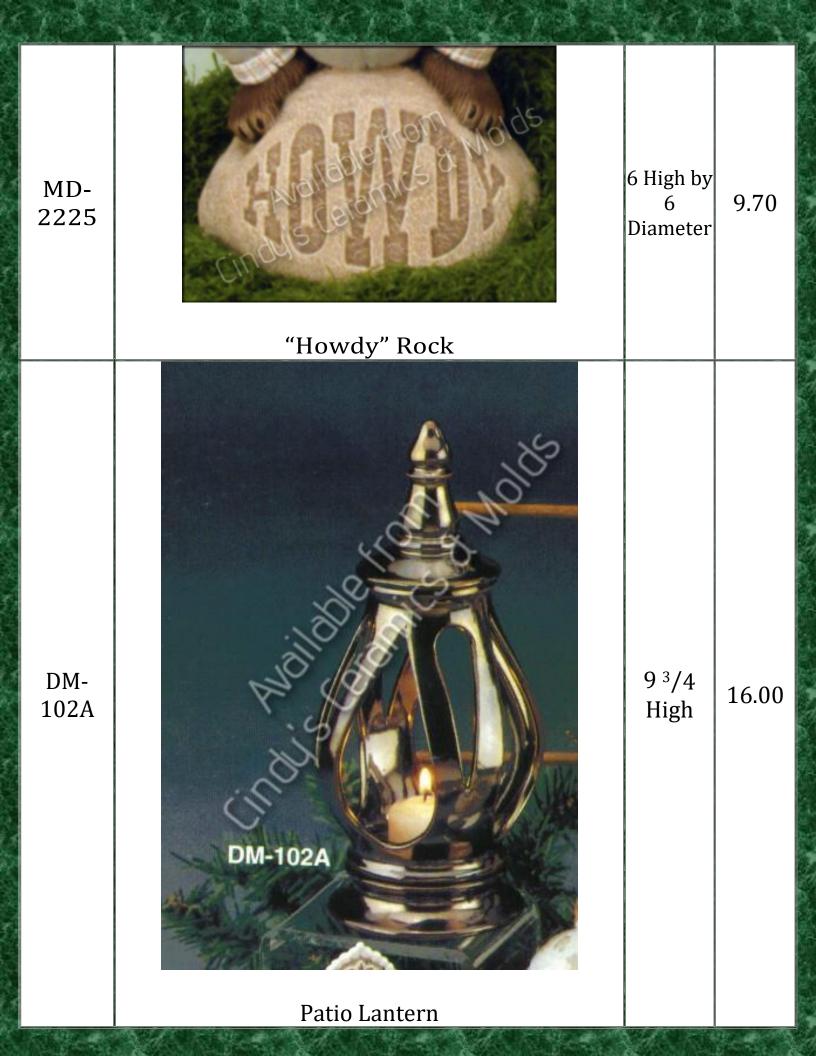

| SK-472        | Forest Plants Ornaments: Tall Mushroom, Snail,                                            |             | 3.00<br>each;<br>10.00<br>(set of<br>four) |
|---------------|-------------------------------------------------------------------------------------------|-------------|--------------------------------------------|
| SK-710        | Frog, & FatMushroom<br>Owl Lantern/ Planter                                               |             | 20.00                                      |
| SR-N7         | Available from<br>Cindy's Ceramics & Molds   Anatomically Correct Turtles (Male & Female) |             | 6.00<br>(set of<br>two)                    |
| A-1000        | Anatomically Correct Turtles (Male & Female)                                              | 2.5<br>Long | 6.00<br>(set of<br>two)                    |
| X-100         | Anatomically Correct Pet Rocks (Male & Female)                                            |             | 6.00<br>(set of<br>two)                    |
| A State State | W THE SALE AND THE SALE AND THE SALE AND                                                  | Con Sec.    |                                            |