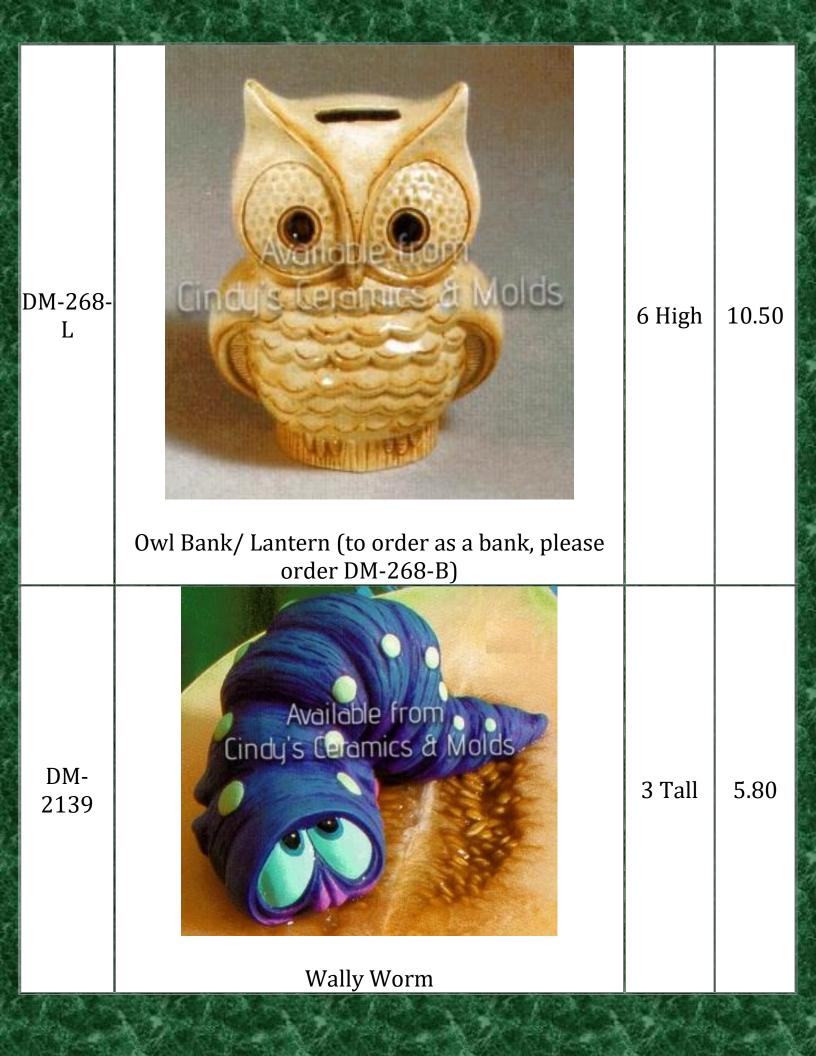

| a la tra     |                              |                           |       |
|--------------|------------------------------|---------------------------|-------|
| J-<br>2114/5 | <image/> <caption></caption> | 8 Wide                    | 24.00 |
| J-<br>2116/7 | finder Light                 | 9 Wide                    | 28.50 |
| J-<br>2118/9 | Turtle Light                 | 8 <sup>1</sup> /2<br>Long | 27.00 |