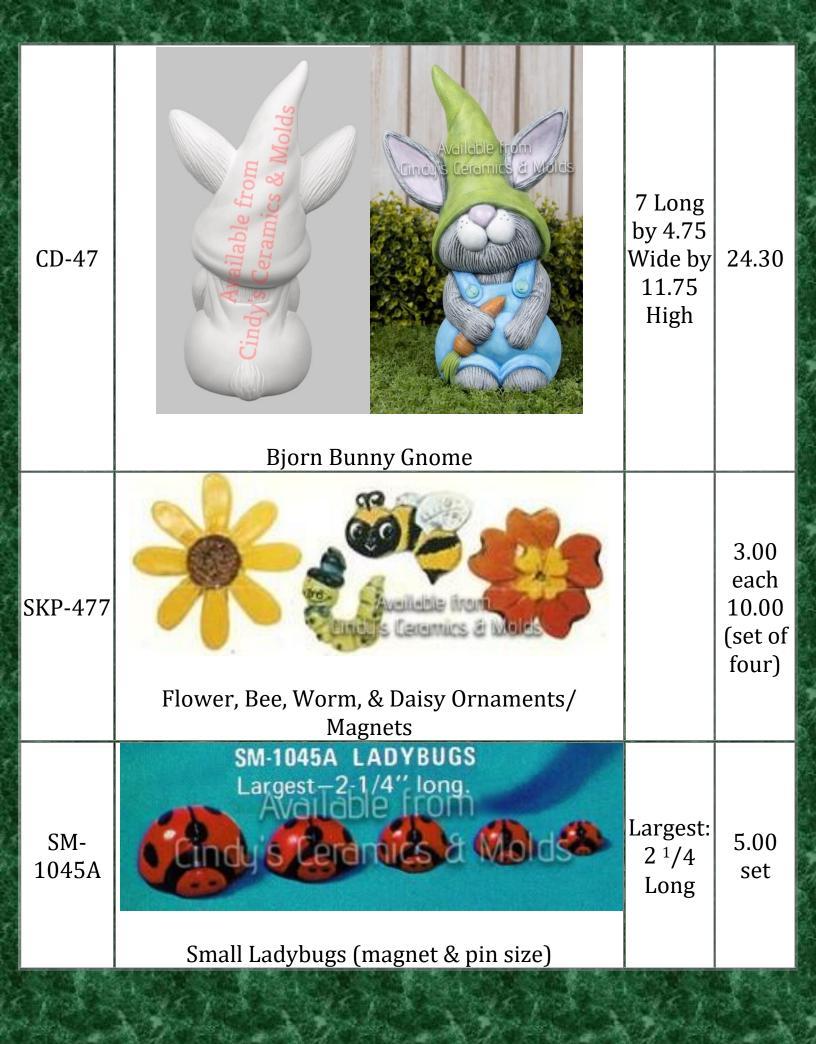

/ Planter                                               |             | 20.00                                      |
| SR-N7         | Available from<br>Cindy's Ceramics & Molds   Anatomically Correct Turtles (Male & Female) |             | 6.00<br>(set of<br>two)                    |
| A-1000        | Anatomically Correct Turtles (Male & Female)                                              | 2.5<br>Long | 6.00<br>(set of<br>two)                    |
| X-100         | Anatomically Correct Pet Rocks (Male & Female)                                            |             | 6.00<br>(set of<br>two)                    |
| A State State | W THE SALE AND THE SALE AND THE SALE AND                                                  | Con Sec.    |                                            |















100.00

G-965

Large Lawn Lighthouse