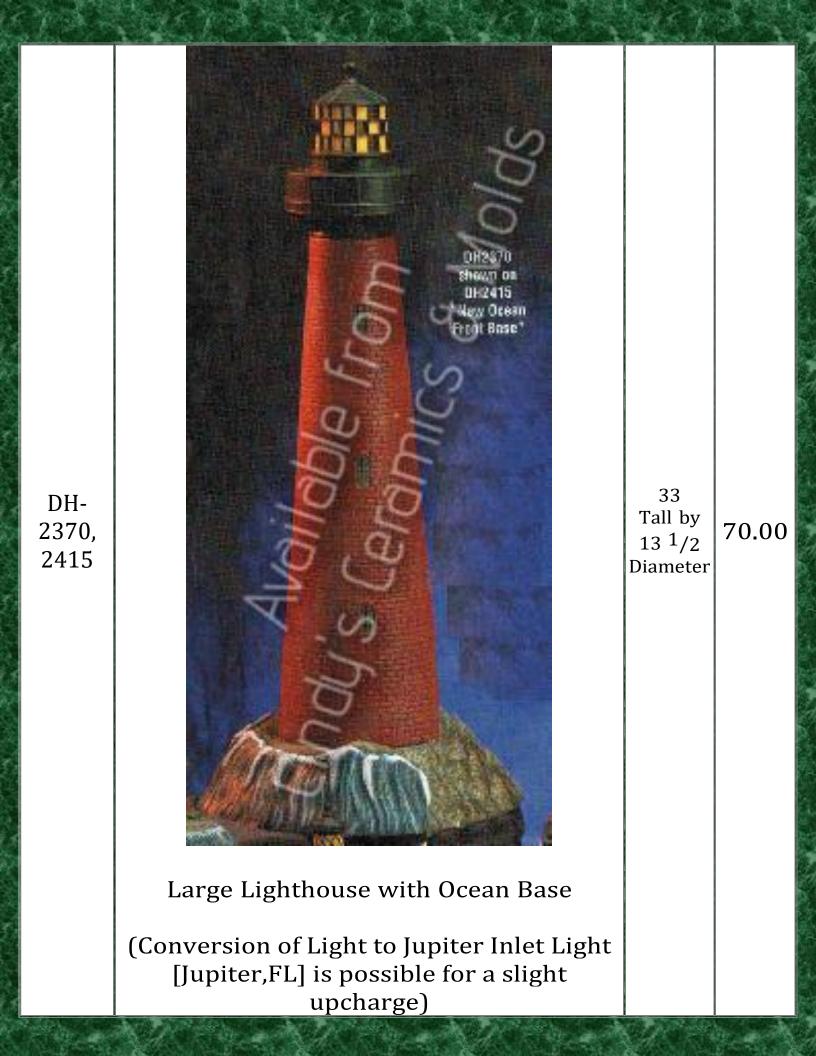

------------------------------------------------------------------------------------------------------------------------------------------------------------------------------------------------------------------------------------------------------------------------------------------------------------------------------------------------------------------------------------------------------------------------------------------------------------------------------------------------------------------------------------------------------------------------------------------------------------|---------------------------|-------|
| A-182 | All molds are copyrighted an<br>#A-182<br>Weighted and the second secon | 6 <sup>3</sup> /8<br>Tall | 11.25 |





Papa with Boy Gnome



Lighthouse Birdhouse









| D-514            | Baby Bunny with Ears Back                                                                                                                                                                                                                                                                                                                          | 5 1/2<br>High             | 5.80  |
|------------------|----------------------------------------------------------------------------------------------------------------------------------------------------------------------------------------------------------------------------------------------------------------------------------------------------------------------------------------------------|---------------------------|-------|