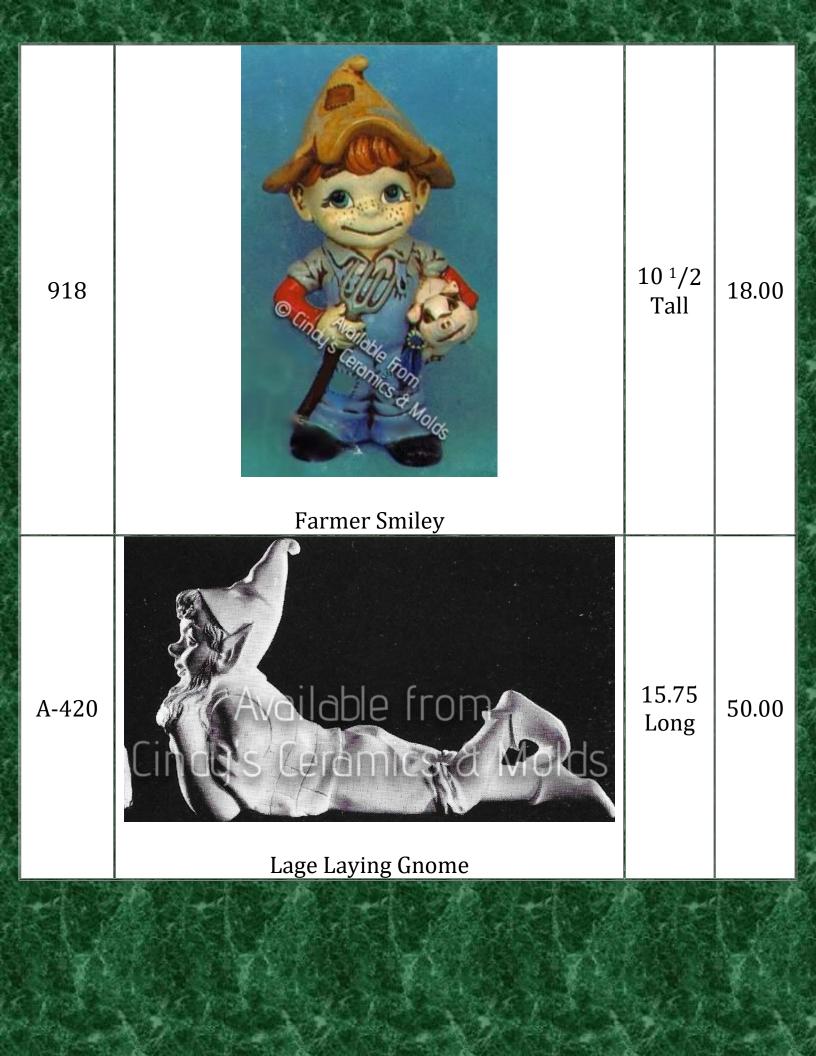

## Garden

Almost all items shown can be glazed inside for increased durability. Please ask prior to ordering- there is a 50% upcharge for this service.

| Item<br>Number | Description                     | Size<br>(Inches) | Bisque |
|----------------|---------------------------------|------------------|--------|
| 612            | Garden Elf Smiley               | 12 Tall          | 20.00  |
| 632            | Garden Elf Smiley Riding Turtle |                  | 32.50  |