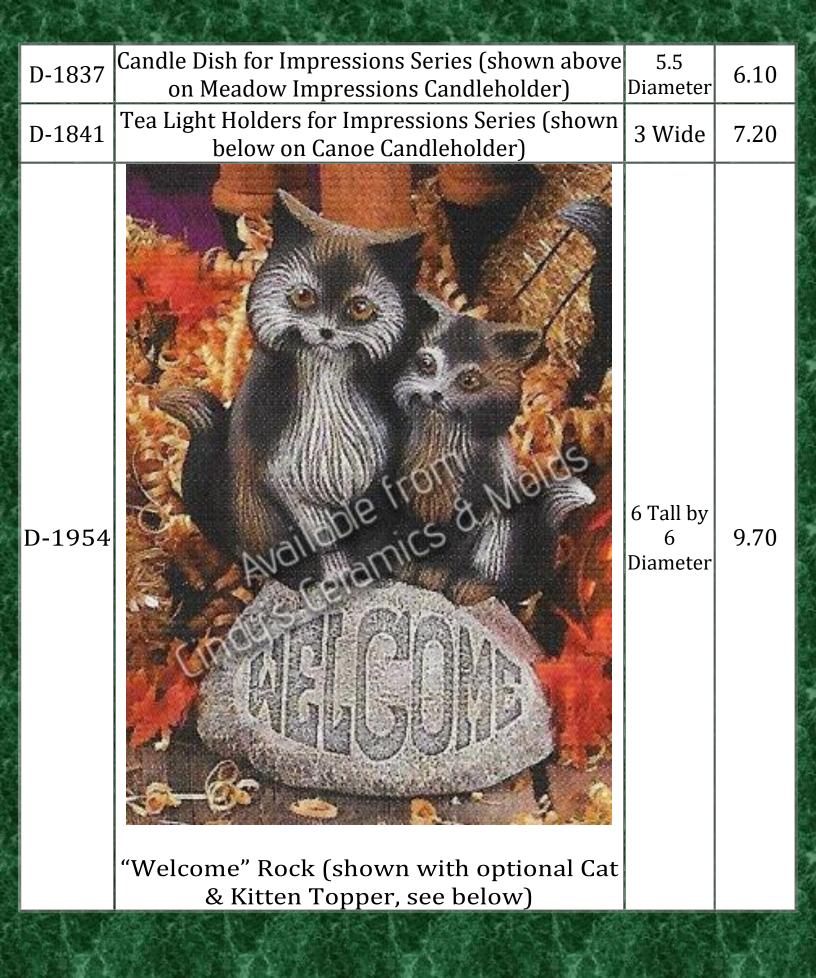

| C-4044 | <image/>                                                                                                                                                                                                                                                                         | 7 Tall<br>by 5 <sup>1</sup> /2<br>Wide by<br>5 Long | 13.80 |                                      |
|--------|----------------------------------------------------------------------------------------------------------------------------------------------------------------------------------------------------------------------------------------------------------------------------------|-----------------------------------------------------|-------|--------------------------------------|
| C-4046 | K.   K. | 8 Tall<br>by 8<br>1/2<br>Wide                       | 60.00 | 「「「「「「「」」」」」」」「「「「」」」」」」」」」」」」」」」」」」 |