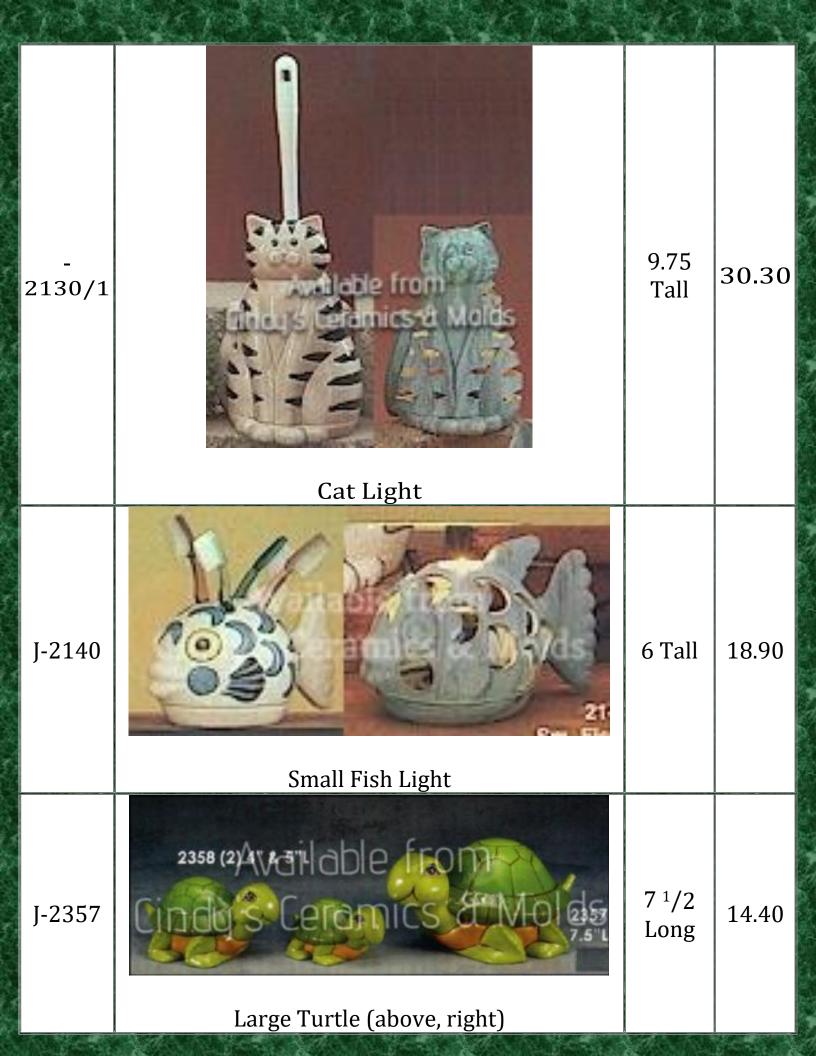

ering- there is a 50% upcharge for this service.

| Item<br>Number | Description                     | Size<br>(Inches) | Bisque |
|----------------|---------------------------------|------------------|--------|
| 612            | Garden Elf Smiley               | 12 Tall          | 20.00  |
| 632            | Garden Elf Smiley Riding Turtle |                  | 32.50  |





| a la tra     |                              |                           |       |
|--------------|------------------------------|---------------------------|-------|
| J-<br>2114/5 | <image/> <caption></caption> | 8 Wide                    | 24.00 |
| J-<br>2116/7 | finder Light                 | 9 Wide                    | 28.50 |
| J-<br>2118/9 | Turtle Light                 | 8 <sup>1</sup> /2<br>Long | 27.00 |



| C-4044 | <image/>                                                                                                                                                                                                                                                                         | 7 Tall<br>by 5 <sup>1</sup> /2<br>Wide by<br>5 Long | 13.80 |                                      |
|--------|----------------------------------------------------------------------------------------------------------------------------------------------------------------------------------------------------------------------------------------------------------------------------------|-----------------------------------------------------|-------|--------------------------------------|
| C-4046 | K.   K. | 8 T