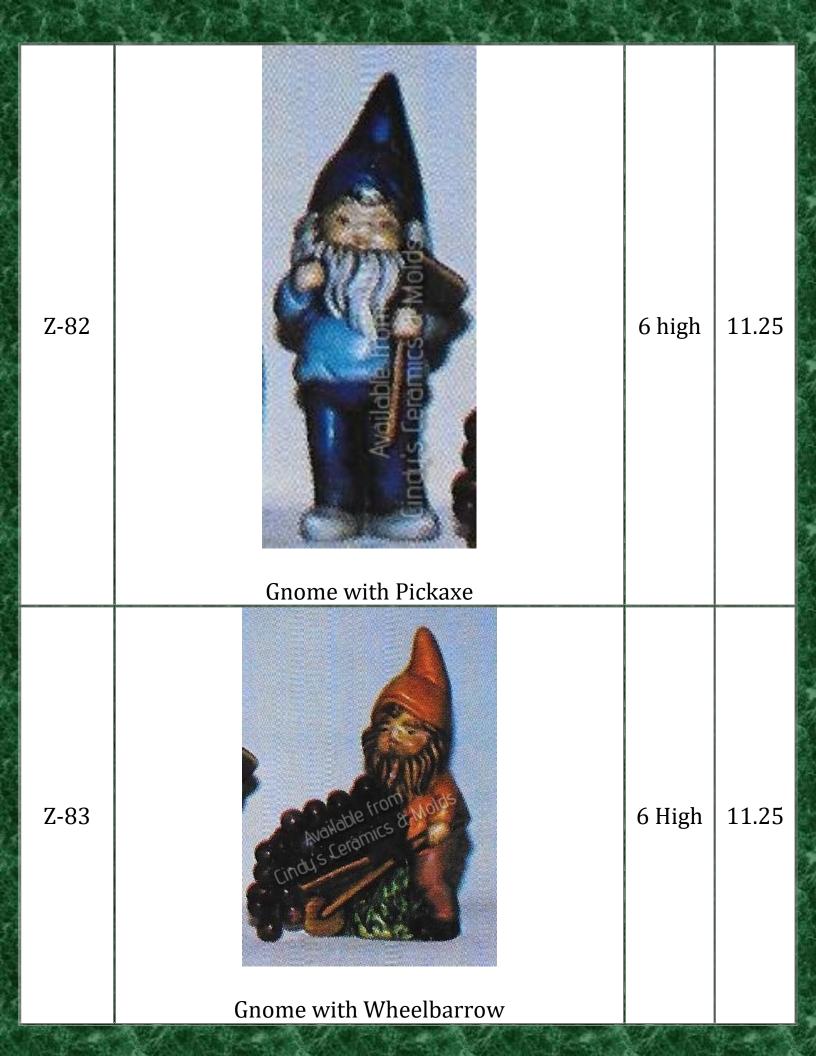

## Garden

Almost all items shown can be glazed inside for increased durability. Please ask prior to ordering- there is a 50% upcharge for this service.

| Item<br>Number | Description                     | Size<br>(Inches) | Bisque |
|----------------|---------------------------------|------------------|--------|
| 612            | Garden Elf Smiley               | 12 Tall          | 20.00  |
| 632            | Garden Elf Smiley Riding Turtle |                  | 32.50  |