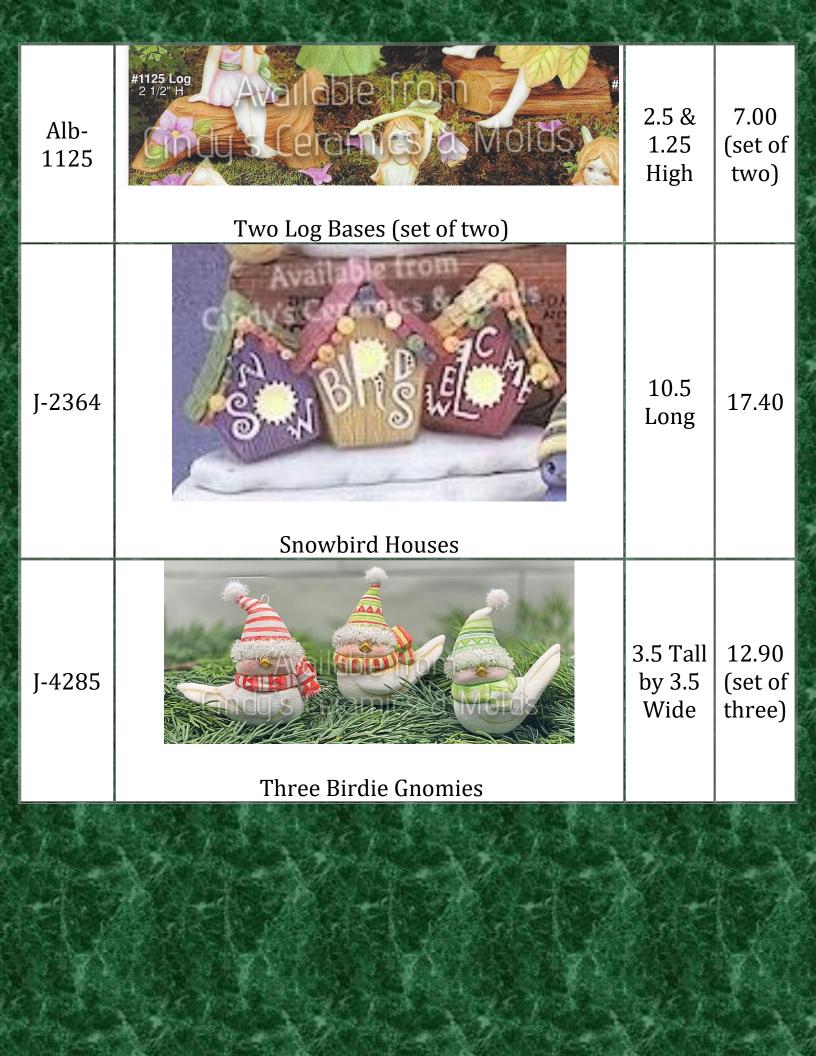

Planter                                               |             | 20.00                                      |
| SR-N7         | Available from<br>Cindy's Ceramics & Molds   Anatomically Correct Turtles (Male & Female) |             | 6.00<br>(set of<br>two)                    |
| A-1000        | Anatomically Correct Turtles (Male & Female)                                              | 2.5<br>Long | 6.00<br>(set of<br>two)                    |
| X-100         | Anatomically Correct Pet Rocks (Male & Female)                                            |             | 6.00<br>(set of<br>two)                    |
| A State State | W THE SALE AND THE SALE AND THE SALE AND                                                  | Con Sec.    |                                            |















100.00

G-965

Large Lawn Lighthouse