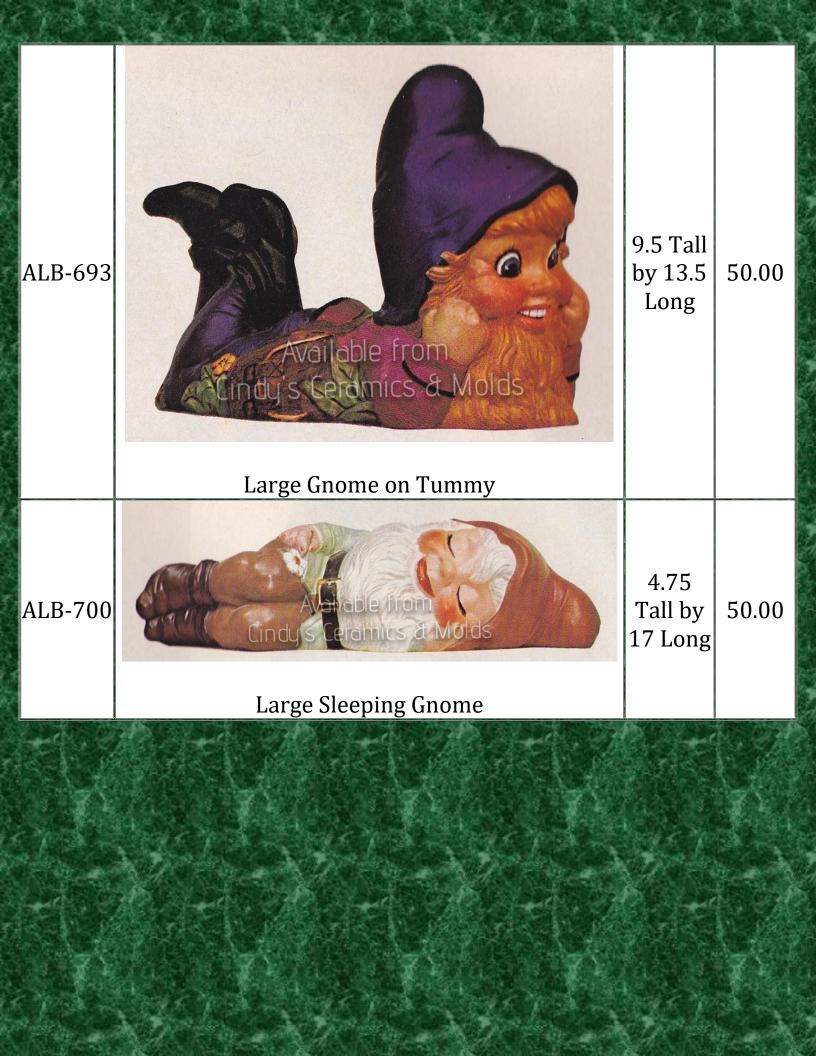

| ALB-504 | For the second secon | 17 <sup>1</sup> /4<br>Tall | 50.00 |
|---------|-------------------------------------------------------------------------------------------------------------------------------------------------------------------------------------------------------------------------------------------------------------------------------------------------------------------------------------------------------------------------------------------------------------------------------------------------------------------------------------------------------------------------------------------------------------------------------------------------------------------------------------------------------------------------------------------------------------------------------------------------------------------------------------------------------------------------------------------------------------------------------------------------------------------------------------------------------------------------------------------------------------------------------------------------------------------------------------------------------------------------------------------------------------------------------------------------------------------------------------------------------------------------------------------------------------------------------------------------------------------------------------------------------------------------------------------------------------------------------------------------------------------------------------------------------------------------------------------------------------------------------------------------------------------------------------------------------------------------------------------------------------------------------------------------------------------------------------------------------------------------------------------------------------------------------------------------------------------------------------------------------------------------------------------------------------------------------------------------|----------------------------|-------|
| ALB-678 | <image/>                                                                                                                                                                                                                                                                                                                                                                                                                                                                                                                                                                                                                                                                                                                                                                                                                                                                                                                                                                                                                                                                                                                                                                                                                                                                                                                                                                                                                                                                                                                                                                                                                                                                                                                                                                                                                                                                                                                                                                                                                                                                                        | 16.5<br>Tall               | 50.00 |