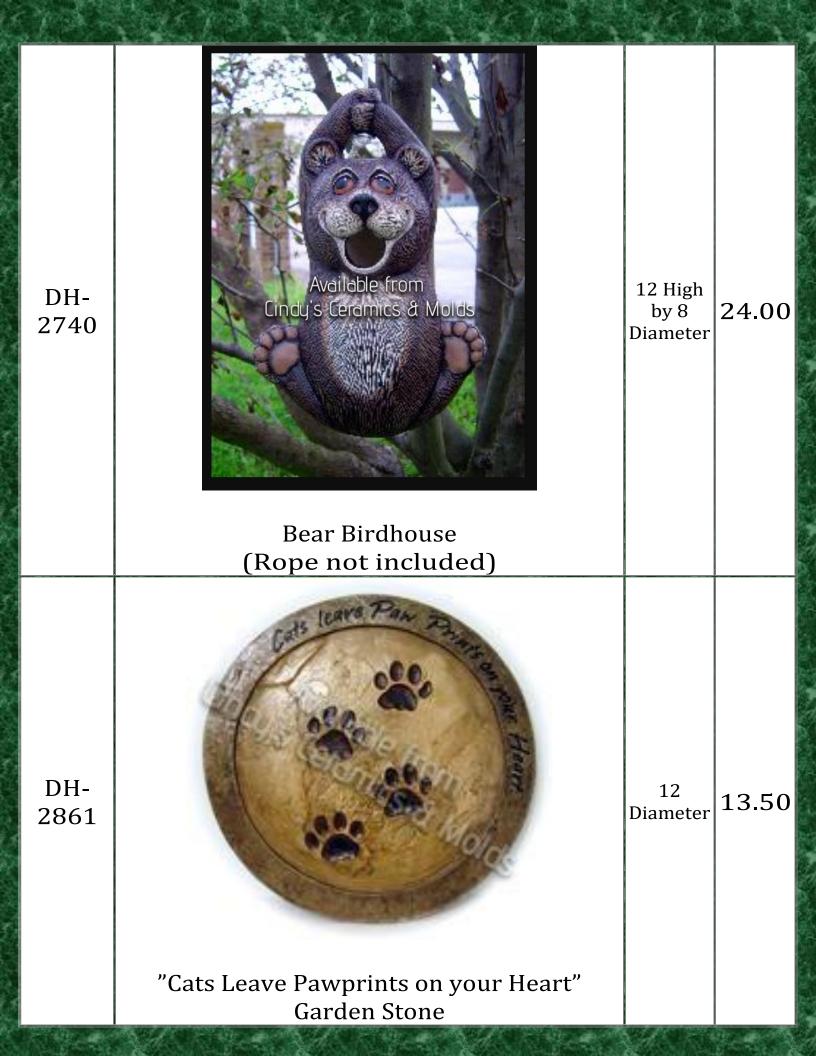

----------------------------------------------------------------------------------------------------------------------------------------------------------------------------------------------------------------------------------------------------------------------------------------------------------------------------------------------------------------------------------------------------------------------------------------------------------------------------------------------------------------------------------------------------------------------------------------------------------|---------------------------|-------|
| A-182 | All molds are copyrighted an<br>#A-182<br>Weighted and the second secon | 6 <sup>3</sup> /8<br>Tall | 11.25 |





Papa with Boy Gnome



Lighthouse Birdhouse









| D-514            | Baby Bunny with Ears Back                                                                                                                                                                                                                                                                                                                          | 5 1/2<br>High             | 5.80  |
|------------------|----------------------------------------------------------------------------------------------------------------------------------------------------------------------------------------------------------------------------------------------------------------------------------------------------------------------------------------------------|---------------------------|-------|
|