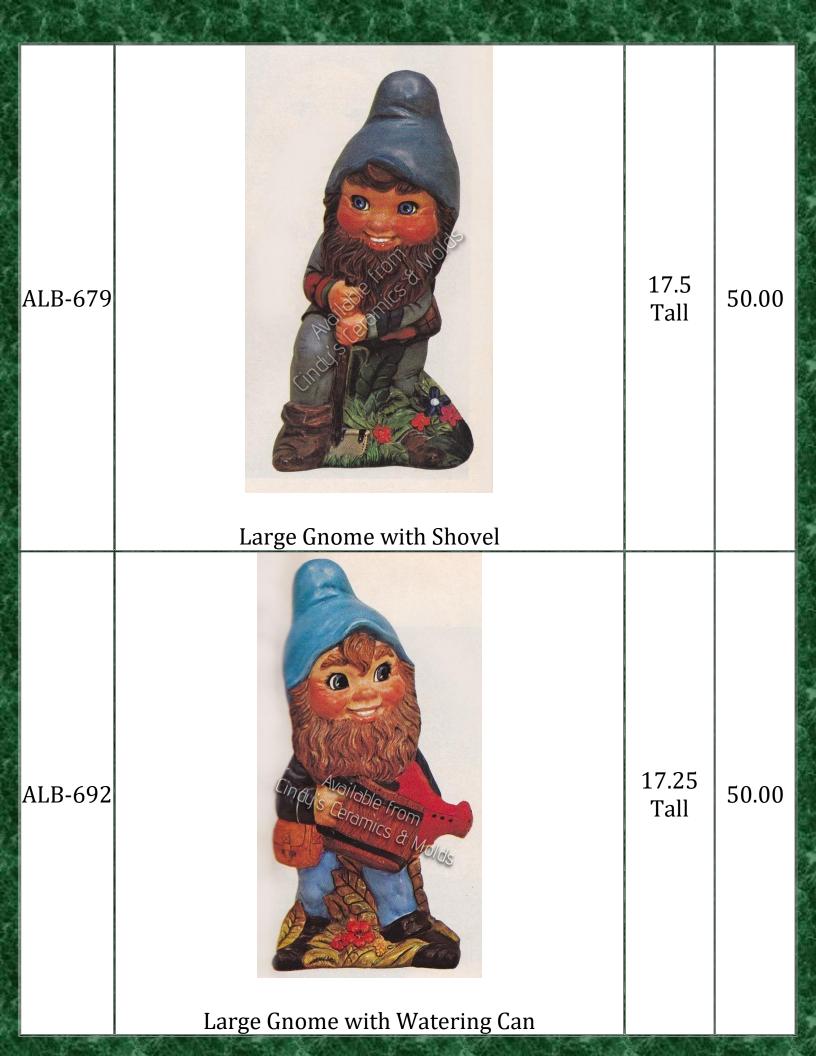

## Garden

Almost all items shown can be glazed inside for increased durability. Please ask prior to ordering- there is a 50% upcharge for this service.

| Item<br>Number | Description                     | Size<br>(Inches) | Bisque |
|----------------|---------------------------------|------------------|--------|
| 612            | Garden Elf Smiley               | 12 Tall          | 20.00  |
| 632            | Garden Elf Smiley Riding Turtle |                  | 32.50  |