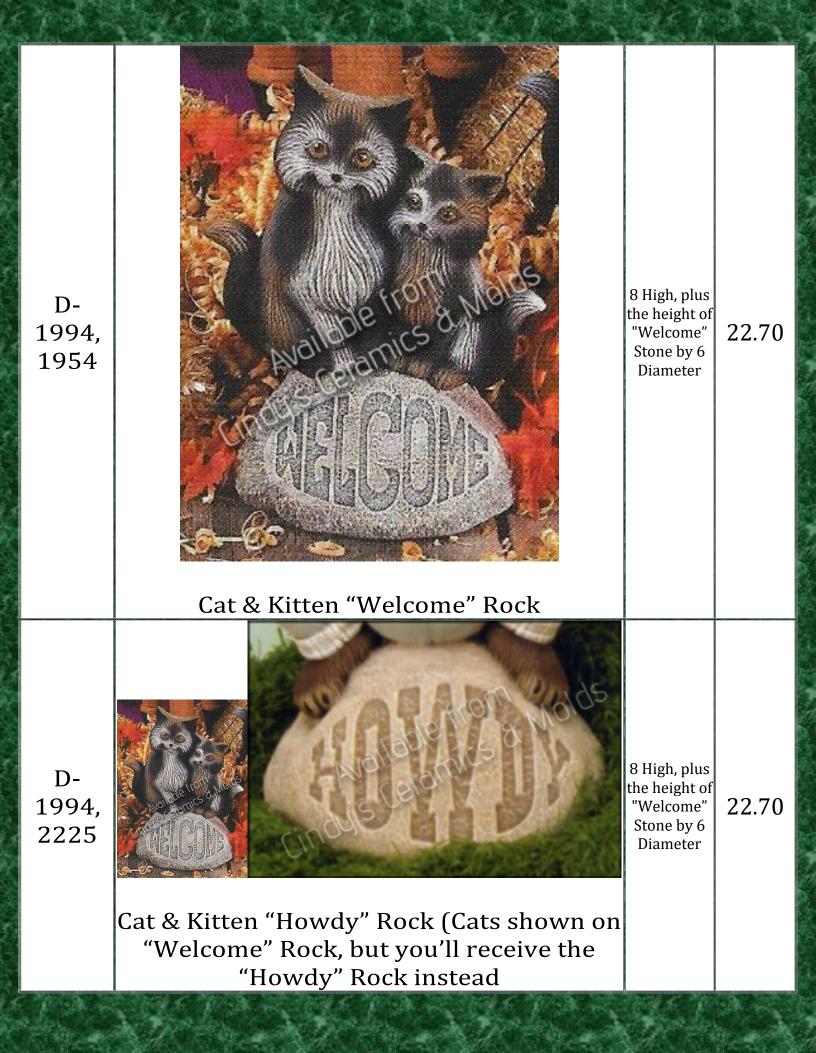

| TL-980         | Two Wooden Stakes for Dreamweaver Gnome (set of two stakes)   Ropes are NOT Included                                                                                                                                                                                                                                                                                                                                                                                                                                                                                                                                                                                                                                                                                                                                                                                                                                                                                                                                                                                                                                                                                                                                                                                                                                                                                                                                                                                                                                                                                                                                                                                                                                                                                                                                                                                                                                                                                                                                                                            | 14 <sup>1</sup> /4<br>Tall | 30.00<br>(set of<br>two)        |
|----------------|-----------------------------------------------------------------------------------------------------------------------------------------------------------------------------------------------------------------------------------------------------------------------------------------------------------------------------------------------------------------------------------------------------------------------------------------------------------------------------------------------------------------------------------------------------------------------------------------------------------------------------------------------------------------------------------------------------------------------------------------------------------------------------------------------------------------------------------------------------------------------------------------------------------------------------------------------------------------------------------------------------------------------------------------------------------------------------------------------------------------------------------------------------------------------------------------------------------------------------------------------------------------------------------------------------------------------------------------------------------------------------------------------------------------------------------------------------------------------------------------------------------------------------------------------------------------------------------------------------------------------------------------------------------------------------------------------------------------------------------------------------------------------------------------------------------------------------------------------------------------------------------------------------------------------------------------------------------------------------------------------------------------------------------------------------------------|----------------------------|---------------------------------|
| TL-<br>994/5   | Dream Weaver Gnome (see picture above),<br>includes accessory book and hat                                                                                                                                                                                                                                                                                                                                                                                                                                                                                                                                                                                                                                                                                                                                                                                                                                                                                                                                                                                                                                                                                                                                                                                                                                                                                                                                                                                                                                                                                                                                                                                                                                                                                                                                                                                                                                                                                                                                                                                      | 15 Long                    | 39.60                           |
| C-2223         | Tiny Oriental Figurines (Perfect for Terrariums and Aquariums)                                                                                                                                                                                                                                                                                                                                                                                                                                                                                                                                                                                                                                                                                                                                                                                                                                                                                                                                                                                                                                                                                                                                                                                                                                                                                                                                                                                                                                                                                                                                                                                                                                                                                                                                                                                                                                                                                                                                                                                                  | Maximu<br>m 2 Tall         | 8.00<br>(set of<br>9<br>pieces) |
| ALB-<br>504/01 | Market quarter y   Image: point of the state o |                            | 332.50                          |
| ALB-<br>504/21 | Large Eight Gnomes Set (including Girl Gnome)                                                                                                                                                                                                                                                                                                                                                                                                                                                                                                                                                                                                                                                                                                                                                                                                                                                                                                                                                                                                                                                                                                                                                                                                                                                                                                                                                                                                                                                                                                                                                                                                                                                                                                                                                                                                                                                                                                                                                                                                                   | and and the second         | 380.00                          |

| ALB-504 | For the second secon | 17 <sup>1</sup> /4<br>Tall | 50.00 |
|---------|-------------------------------------------------------------------------------------------------------------------------------------------------------------------------------------------------------------------------------------------------------------------------------------------------------------------------------------------------------------------------------------------------------------------------------------------------------------------------------------------------------------------------------------------------------------------------------------------------------------------------------------------------------------------------------------------------------------------------------------------------------------------------------------------------------------------------------------------------------------------------------------------------------------------------------------------------------------------------------------------------------------------------------------------------------------------------------------------------------------------------------------------------------------------------------------------------------------------------------------------------------------------------------------------------------------------------------------------------------------------------------------------------------------------------------------------------------------------------------------------------------------------------------------------------------------------------------------------------------------------------------------------------------------------------------------------------------------------------------------------------------------------------------------------------------------------------------------------------------------------------------------------------------------------------------------------------------------------------------------------------------------------------------------------------------------------------------------------------|----------------------------|-------|
| ALB-678 | <image/>                                                                                                                                                                                                                                                                                                                                                                                                                                                                                                                                                                                                                                                                                                                                                                                                                                                                                                                                                                                                                                                                                                                                                                                                                                                                                                                                                                                                                                                                                                                                                                                                                                                                                                                                                                                                                                                                                                                                                                                                                                                                                        | 16.5<br>Tall               | 50.00 |