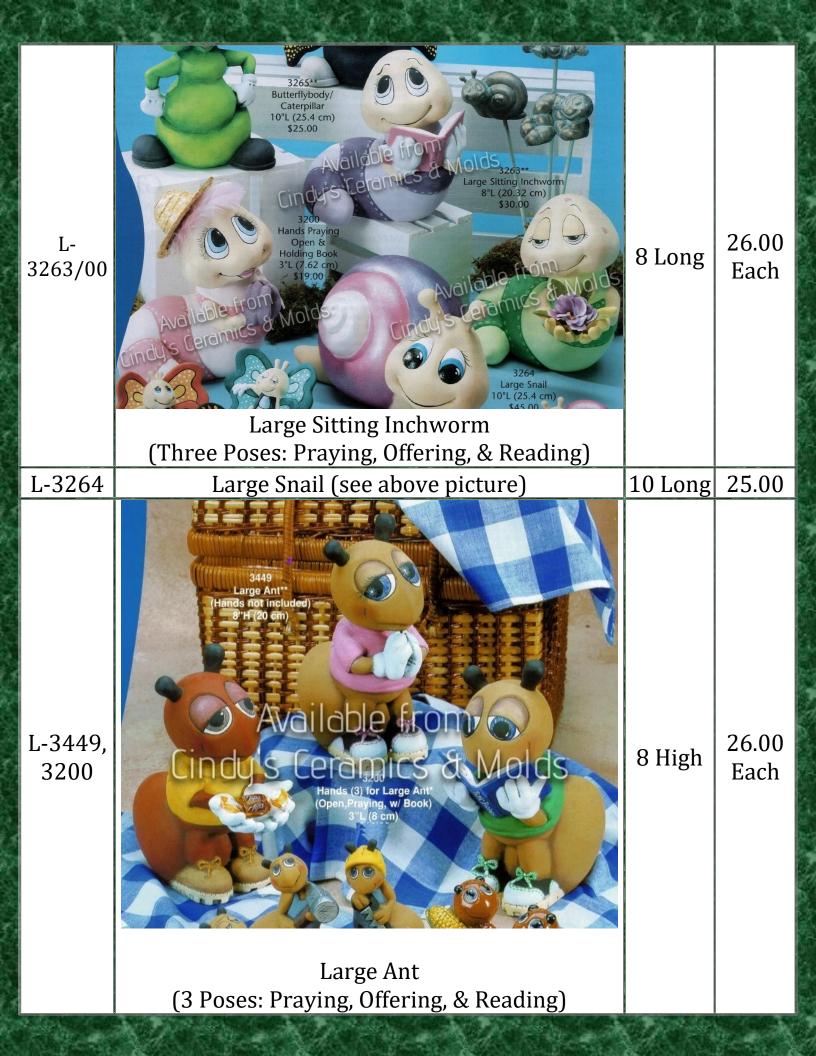

| 3 High | 4.50<br>Each |

-3















| ML-59 | <image/>              | 8 High | 15.00 |
|-------|-----------------------|--------|-------|
| P-578 | Girl Gnome with Bunny |        | 28.00 |







| S-3337 |                                                                                     | 4 Tall | 7.90<br>(set of<br>two)                    |
|--------|-------------------------------------------------------------------------------------|--------|--------------------------------------------|
| CP-45  | Miniature Buddha (perfect for terrariums, aquariums, or miniature garden displays!) |        | 2.00                                       |
| SK-467 | Forest Animals Ornaments/ Magnets: Fox, Skunk, Owl, & Lion                          |        | 3.00<br>each;<br>10.00<br>(set of<br>four) |

| SK-472        | Forest