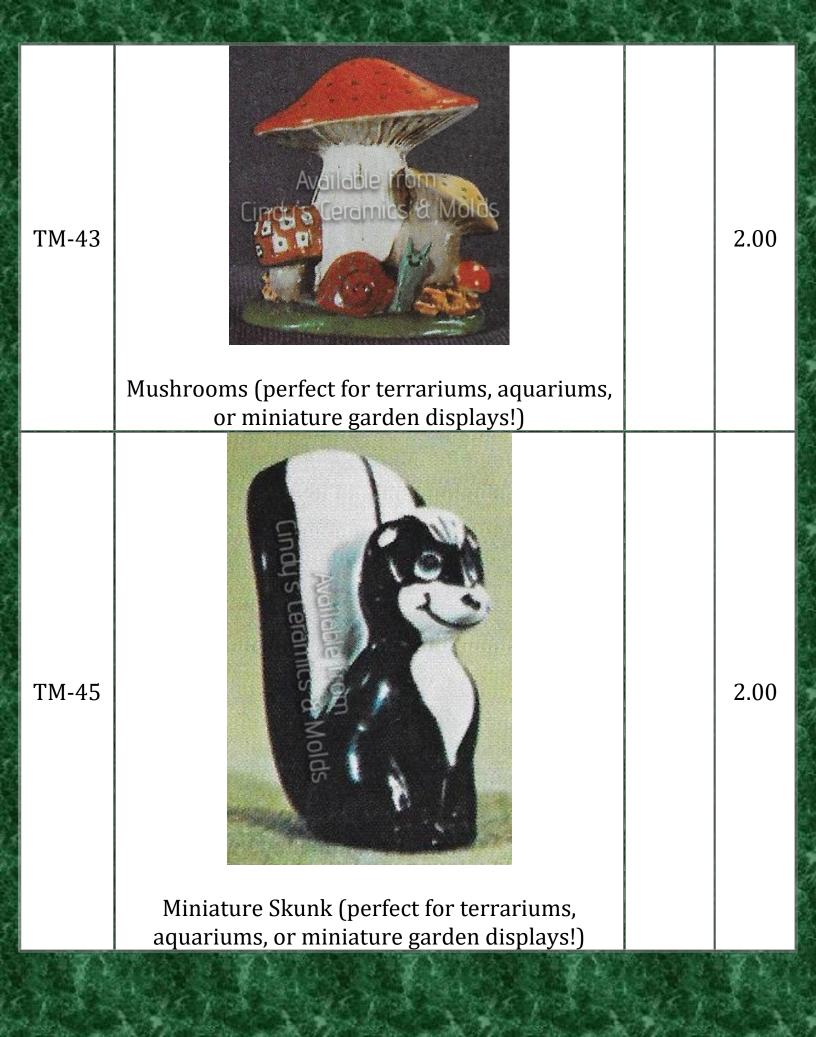

| TM-13 | Miniature Turtle (perfect for terrariums, aquariums, or miniature garden displays!) | 2.00 |
|-------|-------------------------------------------------------------------------------------|------|
| TM-15 | Miniature Owls (perfect for terrariums, aquariums, or miniature garden displays!)   | 2.00 |
| TM-16 | Miniature Snail (perfect for terrariums, aquariums, or miniature garden displays!)  | 2.00 |