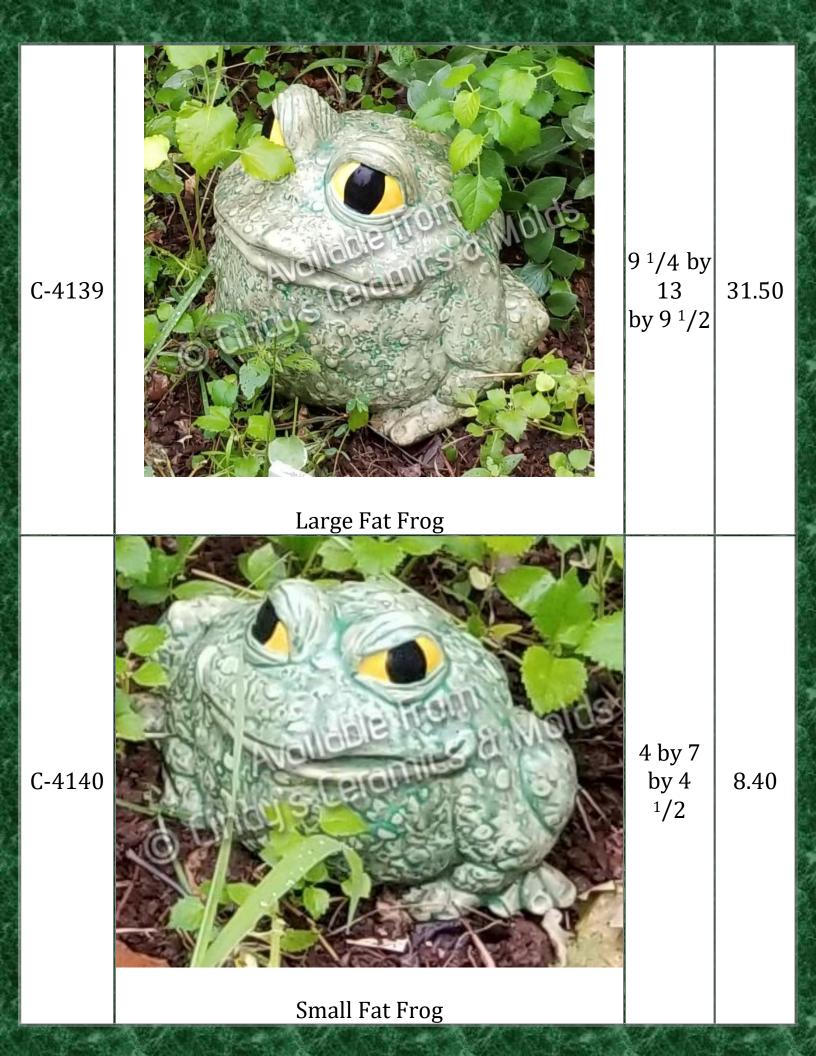

| 7 Tall<br>by 5 <sup>1</sup> /2<br>Wide by<br>5 Long | 13.80 |                                      |
|--------|----------------------------------------------------------------------------------------------------------------------------------------------------------------------------------------------------------------------------------------------------------------------------------|-----------------------------------------------------|-------|--------------------------------------|
| C-4046 | K.   K. | 8 Tall<br>by 8<br>1/2<br>Wide                       | 60.00 | 「「「「「「「」」」」」」」「「「「」」」」」」」」」」」」」」」」」」 |

















| TL-980         | Two Wooden Stakes for Dreamweaver Gnome (set of two stakes)   Ropes are NOT Included