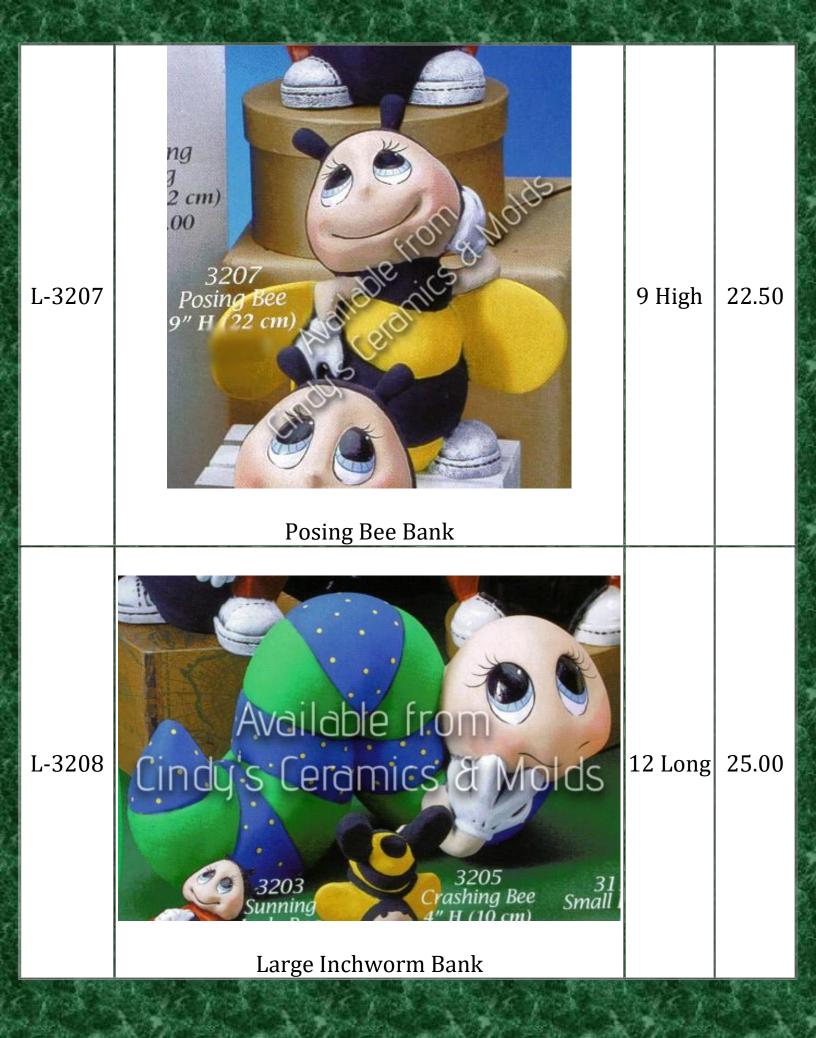

## Fish Windchime

EM-107

| L-3114 | Image: series of the series | 9 Long | 22.50        |
|--------|---------------------------------------------------------------------------------------------------------------------------------------------------------------------------------------------------------------------------------------------------------------------------------------------------------------------------------------------------------------------------------------------------------------------------------------------------------------------------------------------------------------------------------------------------------------------------------------------------------------------------------------------------------------------------------------------------------------------------------------------------------------------------------------------------------------------------------------------------------------------------------------------------------------------------------------------------------------------------------------------------------------------------------------------------------------------------------------------------------------------------------------------------------------------------------------------------------------------------------------------------------------------------------------------------------------------------------------------------------------------------------------------------------------------------------------------------------------------------------------------------------------------------------------------------------------------------------------------------------------------------------------------------------------------------------------------------------------------------------------------------------------------------------------------------------------------------------------------------------------------------------------------------------------------------------------------------------------------------------------------------------------------------------------------------------------------------------------------------------------|--------|--------------|
| L-3115 | Garden Lady Bug Bank (Large lady bug on the bottom right of the picture above)                                                                                                                                                                                                                                                                                                                                                                                                                                                                                                                                                                                                                                                                                                                                                                                                                                                                                                                                                                                                                                                                                                                                                                                                                                                                                                                                                                                                                                                                                                                                                                                                                                                                                                                                                                                                                                                                                                                                                                                                                                | 7 Long | 15.00        |
| L-3116 | Small Lady Bugs (3) (in picture above)                                                                                                                                                                                                                                                                                                                                                                                                                                                                                                                                                                                                                                                                                                                                                                                                                                                                                                                                                                                                                                                                                                                                                                                                                                                                                                                                                                                                                                                                                                                                                                                                                                                                                                                                                                                                                                                                                                                                                                                                                                                                        | 3 Long | 4.50<br>Each |
| L-3197 | 3197   Collectible   Bees   (3 in a mold)   (3 '' H' (7 cm))   Cincus Ceranics & Mods   Collectible Bees (3)                                                                                                                                                                                                                                                                                                                                                                                                                                                                                                                                                                                                                                                                                                                                                                                                                                                                                                                                                                                                                                                                                                                                                                                                                                                                                                                                                                                                                                                                                                                                                                                                                                                                                                                                                                                                                                                                                                                                                                                                  | 3 High | 4.50<br>Each |