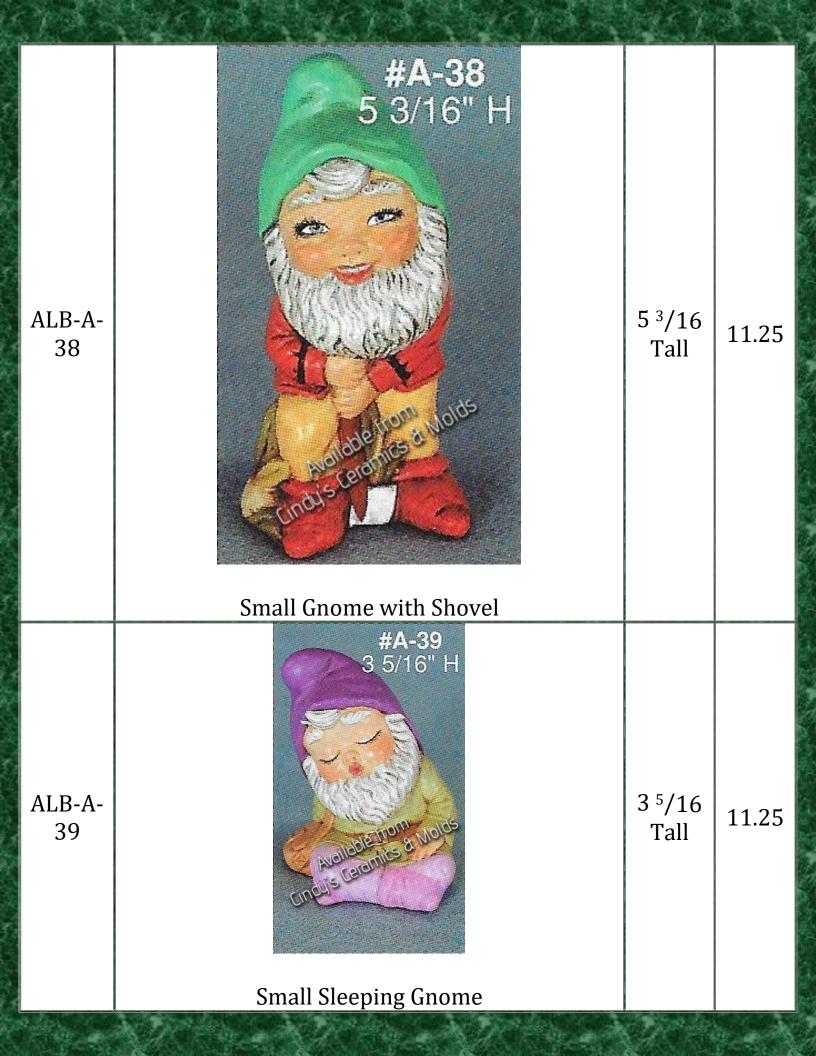

| SM-ALB-<br>8NoSnow | Small Eight Gnomes Set WITHOUT Snow White<br>(including Girl Gnome; Bench for A-40 is<br>included) |                           | 95.00 |
|--------------------|----------------------------------------------------------------------------------------------------|---------------------------|-------|
| ALB-A-<br>36       | #A-36<br>5 1/8" H                                                                                  | 5 <sup>1</sup> /8<br>Tall | 11.25 |
|                    | Small Gnome with Watering Can                                                                      |                           |       |
| ALB-A-<br>37       | #A-37<br>4 3/4" H                                                                                  | 4 <sup>3</sup> /4<br>Tall | 11.25 |
|                    | Small Gnome with Clippers                                                                          |                           |       |

| ALB-A-<br>40 | f <sup>#</sup> A-40<br>7/16" H<br>f<br>f<br>f<br>f<br>f<br>f<br>f<br>f<br>f<br>f<br>f<br>f<br>f<br>f<br>f<br>f<br>f<br>f<br>f                                                                                                                                                                                                                                                                                                                                                                                                                                                                                                                                                                                                                                                                                                                                                                                                                                                                                                                                                                                                                                                                                                                                                                                                                                                                                                                                                                                                                                                                                                                                                                                                                                                                                                                                                                                                                                                                                                                                                               | 5 <sup>7</sup> /16<br>Tall | 11.25 |
|--------------|---------------------------------------------------------------------------------------------------------------------------------------------------------------------------------------------------------------------------------------------------------------------------------------------------------------------------------------------------------------------------------------------------------------------------------------------------------------------------------------------------------------------------------------------------------------------------------------------------------------------------------------------------------------------------------------------------------------------------------------------------------------------------------------------------------------------------------------------------------------------------------------------------------------------------------------------------------------------------------------------------------------------------------------------------------------------------------------------------------------------------------------------------------------------------------------------------------------------------------------------------------------------------------------------------------------------------------------------------------------------------------------------------------------------------------------------------------------------------------------------------------------------------------------------------------------------------------------------------------------------------------------------------------------------------------------------------------------------------------------------------------------------------------------------------------------------------------------------------------------------------------------------------------------------------------------------------------------------------------------------------------------------------------------------------------------------------------------------|----------------------------|-------|
| ALB-562      | Bench for Small Sitting Gnome (ALB-A-40, sold separately)                                                                                                                                                                                                                                                                                                                                                                                                                                                                                                                                                                                                                                                                                                                                                                                                                                                                                                                                                                                                                                                                                                                                                                                                                                                                                                                                                                                                                                                                                                                                                                                                                                                                                                                                                                                                                                                                                                                                                                                                                                   | 1.5 by 2<br>by 4           | 10.00 |
| ALB-A-<br>41 | #A-41<br>5 1/8" HImage: the transmission of transmissio | 5 <sup>1</sup> /8<br>Tall  | 11.25 |