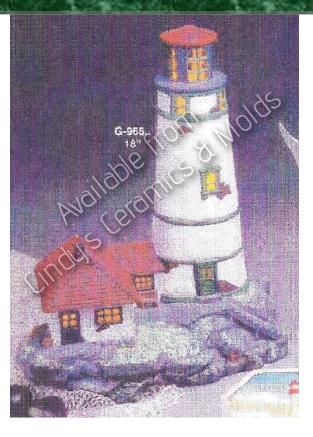

Papa with Boy Gnome

Lighthouse Birdhouse

| D-514            | Baby Bunny with Ears Back                                                                                                                                                                                                                                                                                                                          | 5 1/2<br>High             | 5.80  |
|------------------|----------------------------------------------------------------------------------------------------------------------------------------------------------------------------------------------------------------------------------------------------------------------------------------------------------------------------------------------------|---------------------------|-------|
| D-1427<br>to1430 | D 1427 Sunflower Baby W/Hands Down (2 pictured)<br>D 1428 Sunflower Baby W/Hands Up<br>D 1428 Sunflower Baby W/Hands Up<br>D 1430 Sunflower Baby In Flower Pot<br>D 1430 Sunflower Baby In Flower Pot<br>Sunflower Baby In Flower Pot<br>Sunflower Characters (5)<br>D 1435 (6 pr.)<br>Sunflower Characters Use Acc.<br>Stems & No. 527 (Auburn Mi |                           | 48.30 |
| D-1427           | Sunflower Tot with Hands Down                                                                                                                                                                                                                                                                                                                      | 5 <sup>1</sup> /2<br>High | 11.20 |
| D-1428           | Sunflower Tot with Hands Up                                                                                                                                                                                                                                                                                                                        | 6 <sup>1</sup> /2<br>High | 11.20 |

100.00

G-965

Large Lawn Lighthouse