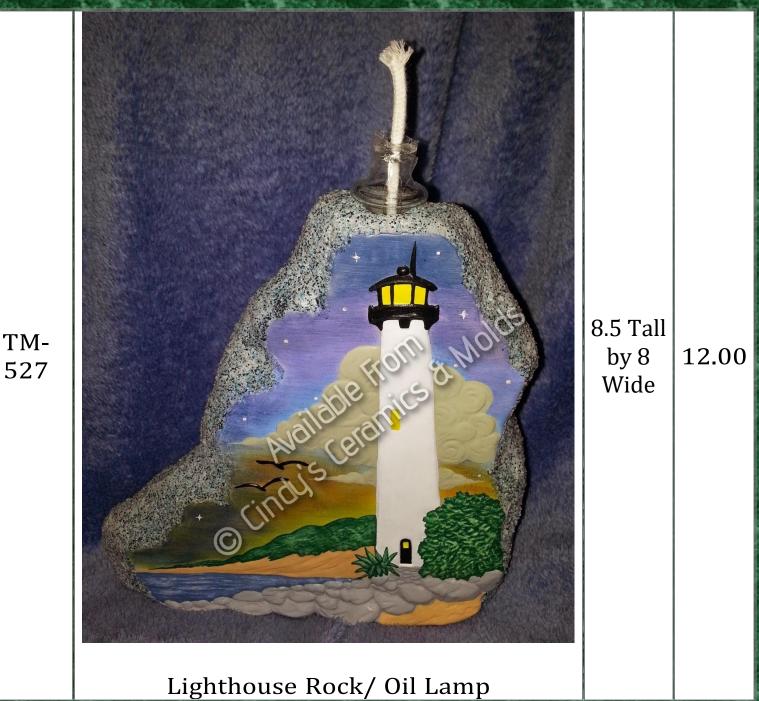

| 3 High | 4.50<br>Each |

-3















| ML-59 | <image/>              | 8 High | 15.00 |
|-------|-----------------------|--------|-------|
| P-578 | Girl Gnome with Bunny |        | 28.00 |







| S-3337 |                                                                                     | 4 Tall | 7.90<br>(set of<br>two)                    |
|--------|-------------------------------------------------------------------------------------|--------|--------------------------------------------|
| CP-45  | Miniature Buddha (perfect for terrariums, aquariums, or miniature garden displays!) |        | 2.00                                       |
| SK-467 | Forest Animals Ornaments/ Magnets: Fox, Skunk, Owl, & Lion                          |        | 3.00<br>each;<br>10.00<br>(set of<br>four) |

| SK-472        | Forest Pl