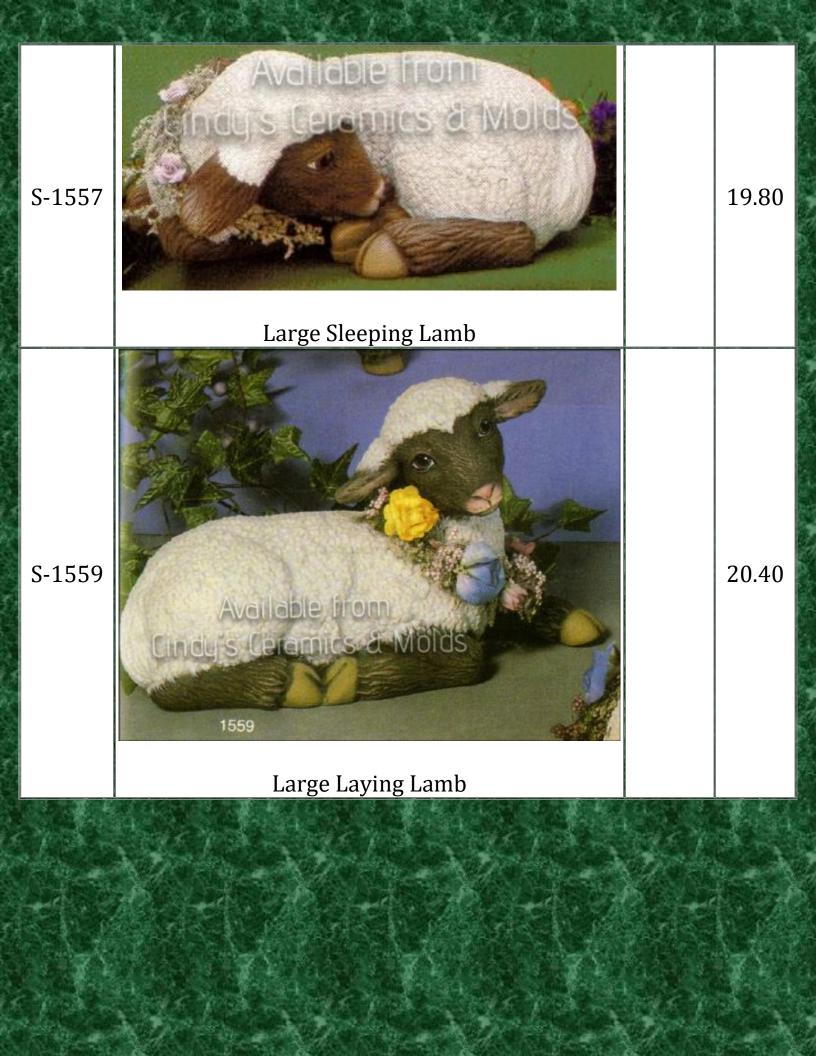

## Garden

Almost all items shown can be glazed inside for increased durability. Please ask prior to ordering- there is a 50% upcharge for this service.

| Item<br>Number | Description                     | Size<br>(Inches) | Bisque |
|----------------|---------------------------------|------------------|--------|
| 612            | Garden Elf Smiley               | 12 Tall          | 20.00  |
| 632            | Garden Elf Smiley Riding Turtle |                  | 32.50  |