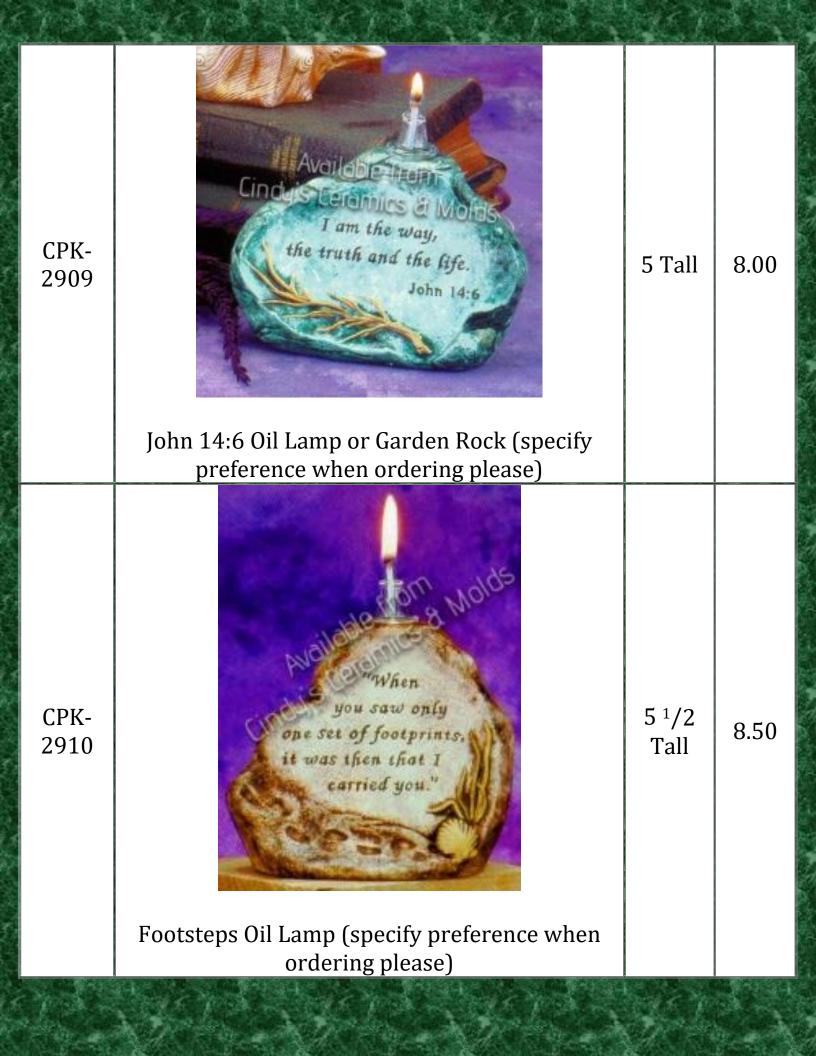

D-1743

3 Diameter 4.70

## Votive Candle Cup for D-2051, 2052 (shown in above picture, center left)

| D-1744 | Image: the transformed state of the transformed state o | 3<br>Diameter | 4.70                     |
|--------|----------------------------------------------------------------------------------------------------------------------------------------------------------------------------------------------------------------------------------------------------------------------------------------------------------------------------------------------------------------------------------------------------------------------------------------------------------------------------------------------------------------------------------------------------------------------------------------------------------------------------------------------------------------------------------------------------------------------------------------------------------------------------------------------------------------------------------------------------------------------------------------------------------------------------------------------------------------------------------------------------------------------------------------------------------------------------------------------------------------------------------------------------------------------------------------------------------------------------------------------------------------------------------------------------------------------------------------------------------------------------------------------------------------------------------------------------------------------------------------------------------------------------------------------------------------------------------------------------------------------------------------------------------------------------------------------------------------------------------------------------------------------------------------------------------------------------------------------------------------------------------------------------------------------------------------------------------------------------------------------------------------------------------------------------------------------------------------------------------------|---------------|--------------------------|
| D-1760 | Woodland Impressions Small Candleholder/<br>Lamp (choose Votive Holder, Oil Lamp Holder,<br>Candle Dish, or Tea Light Holder, sold separately)                                                                                                                                                                                                                                                                                                                                                                                                                                                                                                                                                                                                                                                                                                                                                                                                                                                                                                                                                                                                                                                                                                                                                                                                                                                                                                                                                                                                                                                                                                                                                                                                                                                                                                                                                                                                                                                                                                                                                                 | 5 High        | 13.00                    |
| D-1761 | Woodland Impressions Medium Candleholder/<br>Lamp (choose Votive Holder, Oil Lamp Holder,<br>Candle Dish, or Tea Light Holder, sold separately)                                                                                                                                                                                                                                                                                                                                                                                                                                                                                                                                                                                                                                                                                                                                                                                                                                                                                                                                                                                                                                                                                                                                                                                                                                                                                                                                                                                                                                                                                                                                                                                                                                                                                                                                                                                                                                                                                                                                                                | 8 High        | 17.30                    |
| D-1762 | Woodland Impressions Large Candleholder/<br>Lamp (choose Votive Holder, Oil Lamp Holder,<br>Candle Dish, or Tea Light Holder, sold separately)                                                                                                                                                                                                                                                                                                                                                                                                                                                                                                                                                                                                                                                                                                                                                                                                                                                                                                                                                                                                                                                                                                                                                                                                                                                                                                                                                                                                                                                                                                                                                                                                                                                                                                                                                                                                                                                                                                                                                                 | 11 High       | 21.60                    |
| D-1763 | Woodland Impressions Coasters (see picture above) set of four different coasters                                                                                                                                                                                                                                                                                                                                                                                                                                                                                                                                                                                                                                                                                                                                                                                                                                                                                                                                                                                                                                                                                                                                                                                                                                                                                                                                                                                                                                                                                                                                                                                                                                                                                                                                                                                                                                                                                                                                                                                                                               | 4 Wide        | 9.75<br>(set of<br>four) |
| D-1764 | Woodland Lamp Base & Cap (for D-1760, 1761, 1762) (see pictureabove)                                                                                                                                                                                                                                                                                                                                                                                                                                                                                                                                                                                                                                                                                                                                                                                                                                                                                                                                                                                                                                                                                                                                                                                                                                                                                                                                                                                                                                                                                                                                                                                                                                                                                                                                                                                                                                                                                                                                                                                                                                           | 6 Wide        | 7.90                     |
| D-1765 | Woodland Impressions Rain Gauge (see picture above; rain gauge sold separately)                                                                                                                                                                                                                                                                                                                                                                                                                                                                                                                                                                                                                                                                                                                                                                                                                                                                                                                                                                                                                                                                                                                                                                                                                                                                                                                                                                                                                                                                                                                                                                                                                                                                                                                                                                                                                                                                                                                                                                                                                                | 7 High        | 9.00                     |