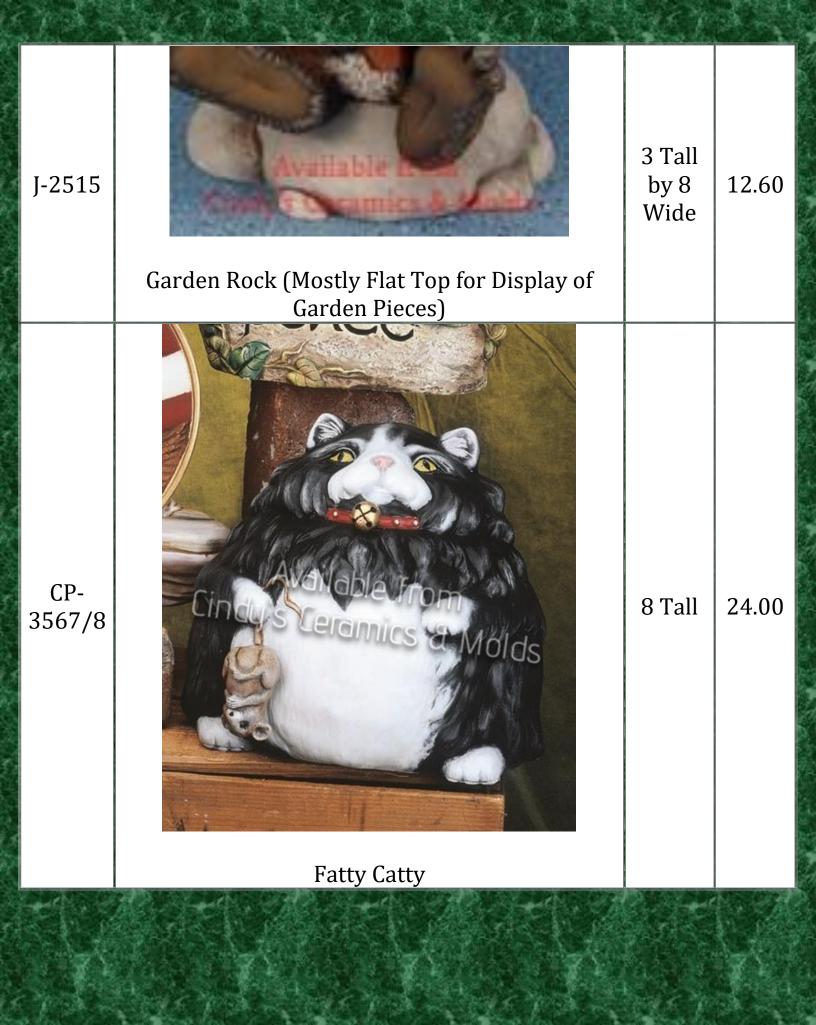

anter                                               |             | 20.00                                      |
| SR-N7         | Available from<br>Cindy's Ceramics & Molds   Anatomically Correct Turtles (Male & Female) |             | 6.00<br>(set of<br>two)                    |
| A-1000        | Anatomically Correct Turtles (Male & Female)                                              | 2.5<br>Long | 6.00<br>(set of<br>two)                    |
| X-100         | Anatomically Correct Pet Rocks (Male & Female)                                            |             | 6.00<br>(set of<br>two)                    |
| A State State | W THE SALE AND THE SALE AND THE SALE AND                                                  | Con Sec.    |                                            |















100.00

G-965

Large Lawn Lighthouse