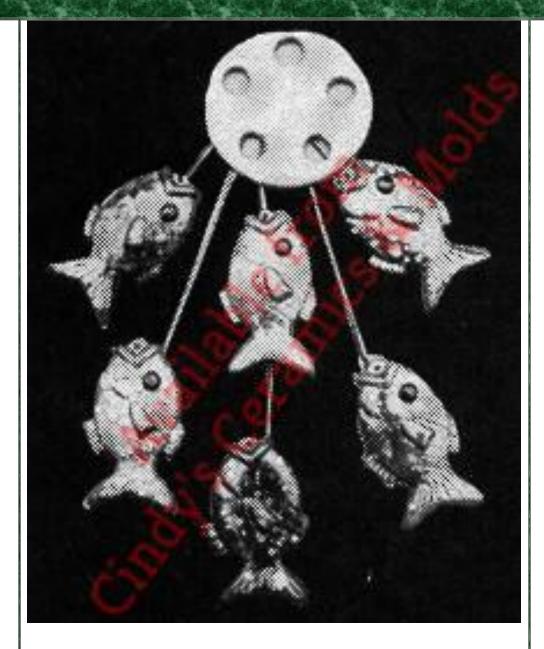

## Fish Windchime

EM-107

| L-3114 | Image: series of the series | 9 Long | 22.50        |
|--------|---------------------------------------------------------------------------------------------------------------------------------------------------------------------------------------------------------------------------------------------------------------------------------------------------------------------------------------------------------------------------------------------------------------------------------------------------------------------------------------------------------------------------------------------------------------------------------------------------------------------------------------------------------------------------------------------------------------------------------------------------------------------------------------------------------------------------------------------------------------------------------------------------------------------------------------------------------------------------------------------------------------------------------------------------------------------------------------------------------------------------------------------------------------------------------------------------------------------------------------------------------------------------------------------------------------------------------------------------------------------------------------------------------------------------------------------------------------------------------------------------------------------------------------------------------------------------------------------------------------------------------------------------------------------------------------------------------------------------------------------------------------------------------------------------------------------------------------------------------------------------------------------------------------------------------------------------------------------------------------------------------------------------------------------------------------------------------------------------------------|--------|--------------|
| L-3115 | Garden Lady Bug Bank (Large lady bug on the bottom right of the picture above)                                                                                                                                                                                                                                                                                                                                                                                                                                                                                                                                                                                                                                                                                                                                                                                                                                                                                                                                                                                                                                                                                                                                                                                                                                                                                                                                                                                                                                                                                                                                                                                                                                                                                                                                                                                                                                                                                                                                                                                                                                | 7 Long | 15.00        |
| L-3116 | Small Lady Bugs (3) (in picture above)                                                                                                                                                                                                                                                                                                                                                                                                                                                                                                                                                                                                                                                                                                                                                                                                                                                                                                                                                                                                                                                                                                                                                                                                                                                                                                                                                                                                                                                                                                                                                                                                                                                                                                                                                                                                                                                                                                                                                                                                                                                                        | 3 Long | 4.50<br>Each |
| L-3197 | 3197   Collectible   Bees   (3 in a mold)   (3 '' H' (7 cm))   Cincus Ceranics & Mods   Collectible Bees (3)                                                                                                                                                                                                                                                                                                                                                                                                                                                                                                                                                                                                                                                                                                                                                                                                                                                                                                                                                                                                                                                                                                                                                                                                                                                                                                                                                                                                                                                                                                                                                                                                                                                                                                                                                                                                                                                                                                                                                                                                  | 3 High | 4.50<br>Each |