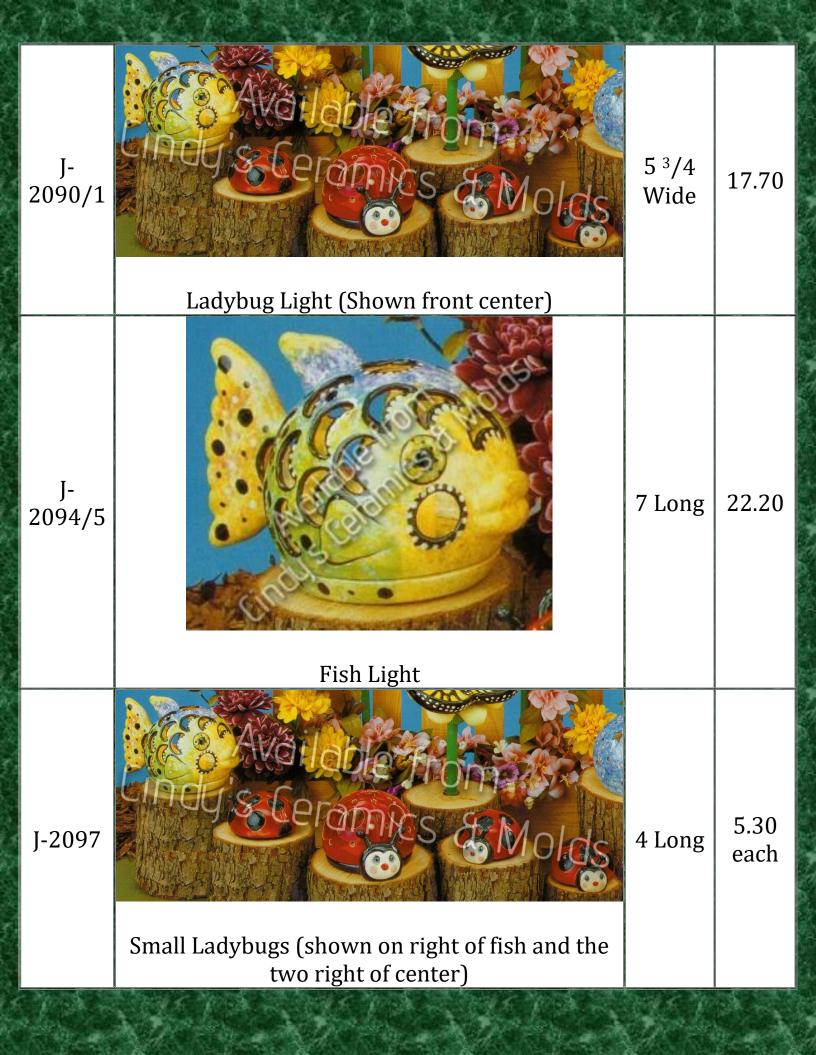

## Fish Windchime

EM-107

| L-3114 | Image: series of the series | 9 Long | 22.50        |
|--------|---------------------------------------------------------------------------------------------------------------------------------------------------------------------------------------------------------------------------------------------------------------------------------------------------------------------------------------------------------------------------------------------------------------------------------------------------------------------------------------------------------------------------------------------------------------------------------------------------------------------------------------------------------------------------------------------------------------------------------------------------------------------------------------------------------------------------------------------------------------------------------------------------------------------------------------------------------------------------------------------------------------------------------------------------------------------------------------------------------------------------------------------------------------------------------------------------------------------------------------------------------------------------------------------------------------------------------------------------------------------------------------------------------------------------------------------------------------------------------------------------------------------------------------------------------------------------------------------------------------------------------------------------------------------------------------------------------------------------------------------------------------------------------------------------------------------------------------------------------------------------------------------------------------------------------------------------------------------------------------------------------------------------------------------------------------------------------------------------------------|--------|--------------|
| L-3115 | Garden Lady Bug Bank (Large lady bug on the bottom right of the picture above)                                                                                                                                                                                                                                                                                                                                                                                                                                                                                                                                                                                                                                                                                                                                                                                                                                                                                                                                                                                                                                                                                                                                                                                                                                                                                                                                                                                                                                                                                                                                                                                                                                                                                                                                                                                                                                                                                                                                                                                                                                | 7 Long | 15.00        |
| L-3116 | Small Lady Bugs (3) (in picture above)                                                                                                                                                                                                                                                                                                                                                                                                                                                                                                                                                                                                                                                                                                                                                                                                                                                                                                                                                                                                                                                                                                                                                                                                                                                                                                                                                                                                                                                                                                                                                                                                                                                                                                                                                                                                                                                                                                                                                                                                                                                                        | 3 Long | 4.50<br>Each |
| L-3197 | 3197   Collectible   Bees   (3 in a mold)   (3 '' H' (7 cm))   Cincus Ceranics & Mods   Collectible Bees (3)                                                                                                                                                                                                                                                                                                                                                                                                                                                                                                                                                                                                                                                                                                                                                                                                                                                                                                                                                                                                                                                                                                                                                                                                                                                                                                                                                                                                                                                                                                                                                                                                                                                                                                                                                                                                                                                                                                                                                                                                  | 3 High | 4.50<br>Each |