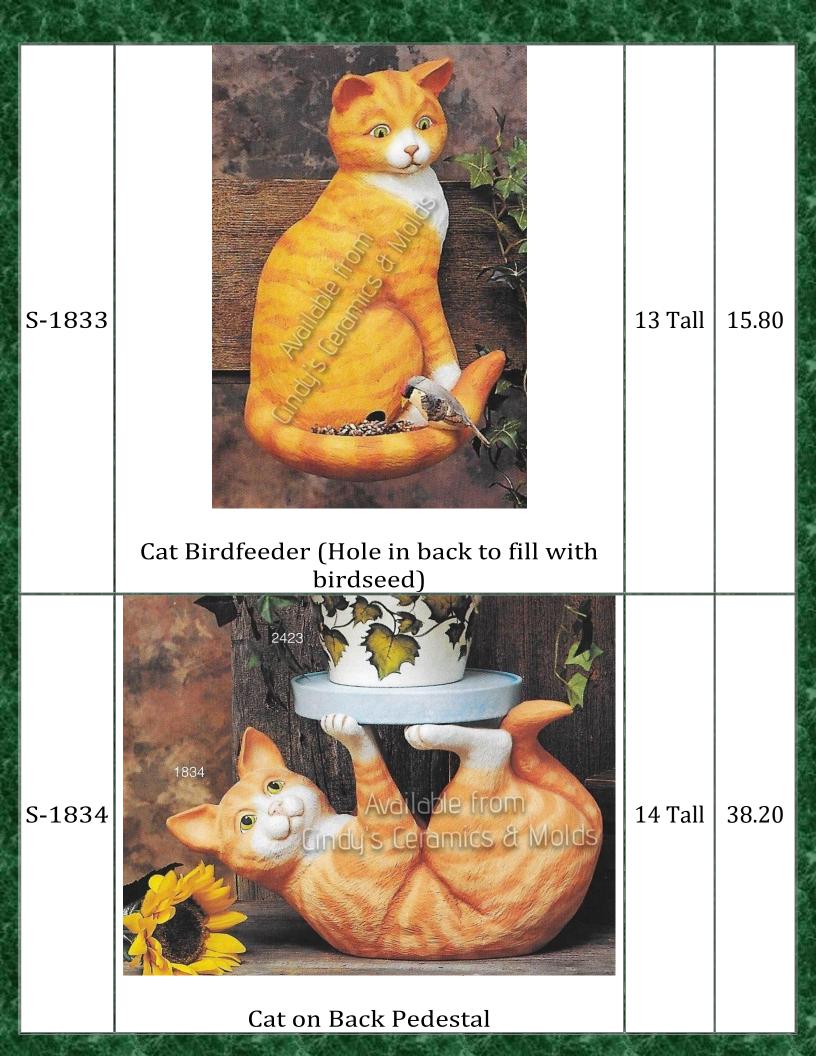

## Garden

Almost all items shown can be glazed inside for increased durability. Please ask prior to ordering- there is a 50% upcharge for this service.

| Item<br>Number | Description                     | Size<br>(Inches) | Bisque |
|----------------|---------------------------------|------------------|--------|
| 612            | Garden Elf Smiley               | 12 Tall          | 20.00  |
| 632            | Garden Elf Smiley Riding Turtle |                  | 32.50  |