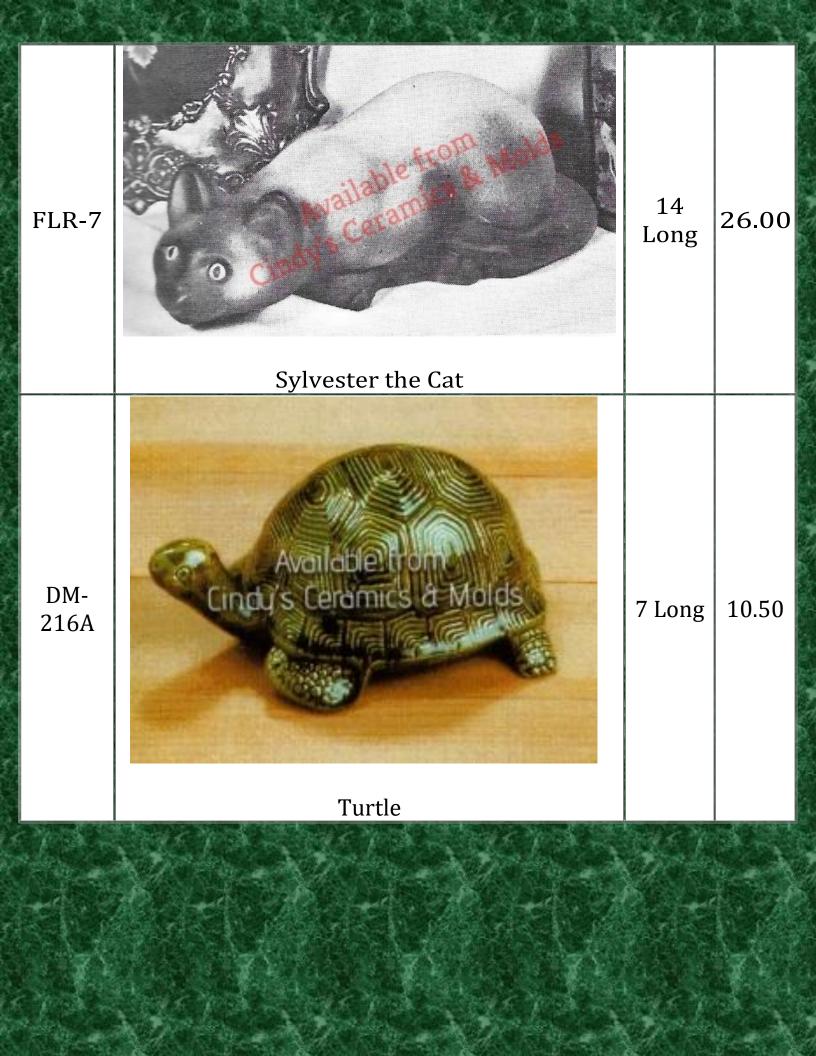

## Garden

Almost all items shown can be glazed inside for increased durability. Please ask prior to ordering- there is a 50% upcharge for this service.

| Item<br>Number | Description                     | Size<br>(Inches) | Bisque |
|----------------|---------------------------------|------------------|--------|
| 612            | Garden Elf Smiley               | 12 Tall          | 20.00  |
| 632            | Garden Elf Smiley Riding Turtle |                  | 32.50  |