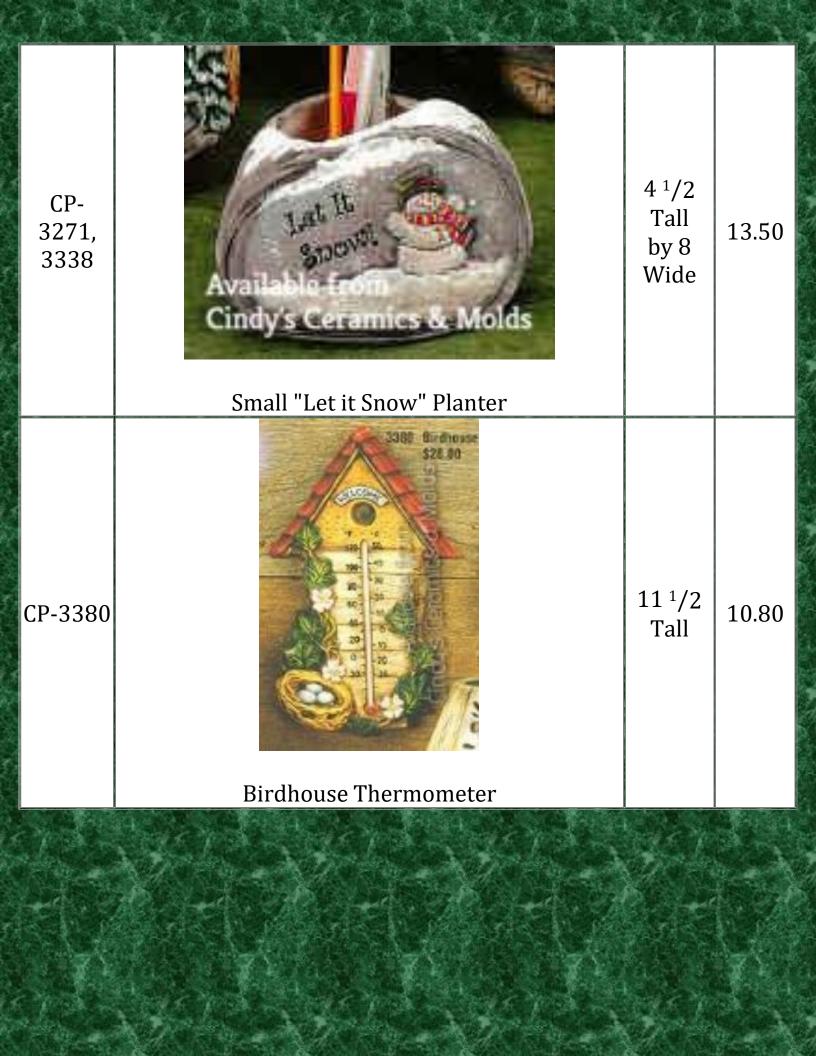

## Garden

Almost all items shown can be glazed inside for increased durability. Please ask prior to ordering- there is a 50% upcharge for this service.

| Item<br>Number | Description                     | Size<br>(Inches) | Bisque |
|----------------|---------------------------------|------------------|--------|
| 612            | Garden Elf Smiley               | 12 Tall          | 20.00  |
| 632            | Garden Elf Smiley Riding Turtle |                  | 32.50  |