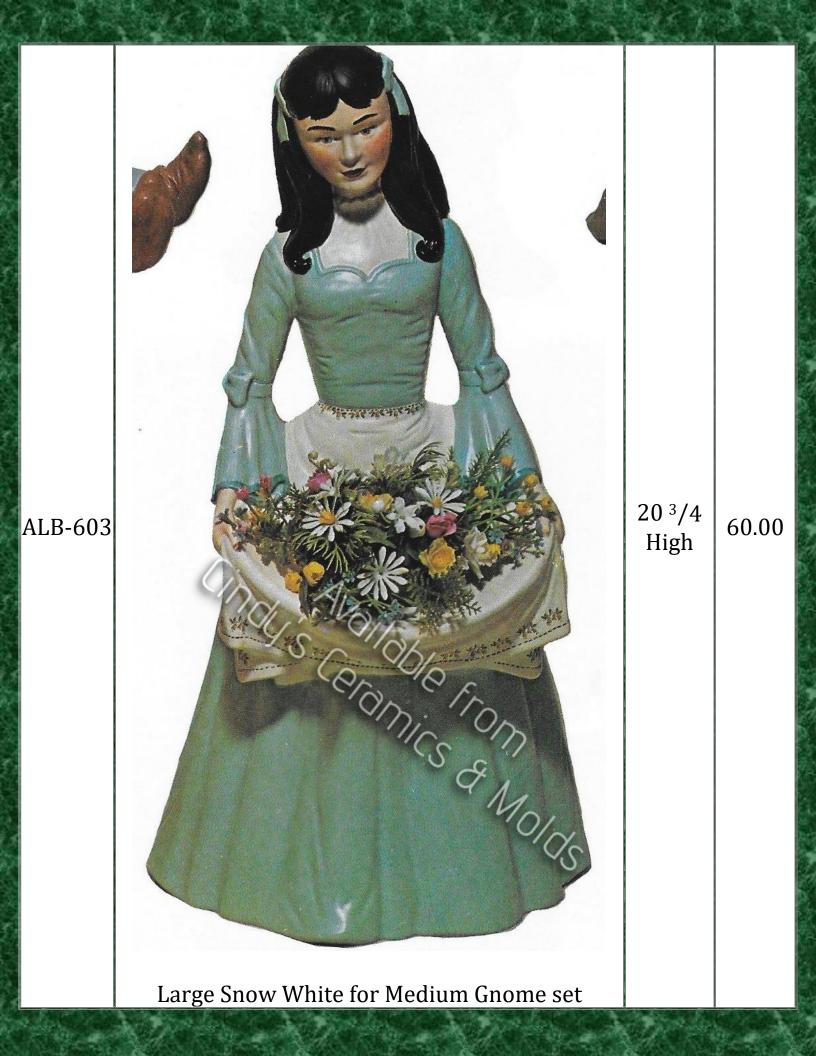

| 16.5<br>Tall               | 50.00 |









(girl gnome not included)

| ALB-<br>544/901         | Wedium<br>gnomes<br>gnomesWedium<br>gnomes<br>                               | 261.00 |
|-------------------------|------------------------------------------------------------------------------|--------|
| Med-<br>ALB-<br>7NoSnow | Seven Medium Male Gnomes Set WITHOUT Snow<br>White (girl gnome not included) | 179.80 |
| Med-<br>ALB-<br>8NoSnow | Medium Eight Gnomes Set WITHOUT Snow<br>White (including Girl Gnome)         | 204.00 |















| SM-ALB-<br>8NoSnow | Small Eight Gnomes Set WITHOUT Snow White<br>(including Girl Gnome; Bench for A-40 is<br>included) |                           | 95.00 |
|--------------------|----------------------------------------------------------------------------------------------------|---------------------------|-------|
| ALB-A-<br>36       | #A-36<br>5 1/8" H                                                                                  | 5 <sup>1</sup> /8<br>Tall | 11.25 |
|                    | Small Gnome with Watering Can                                                                      |                           |       |
| ALB-A-<br>37       | #A-37<br>4 3/4" H                                                                                  | 4 <sup>3</sup> /4<br>Tall | 11