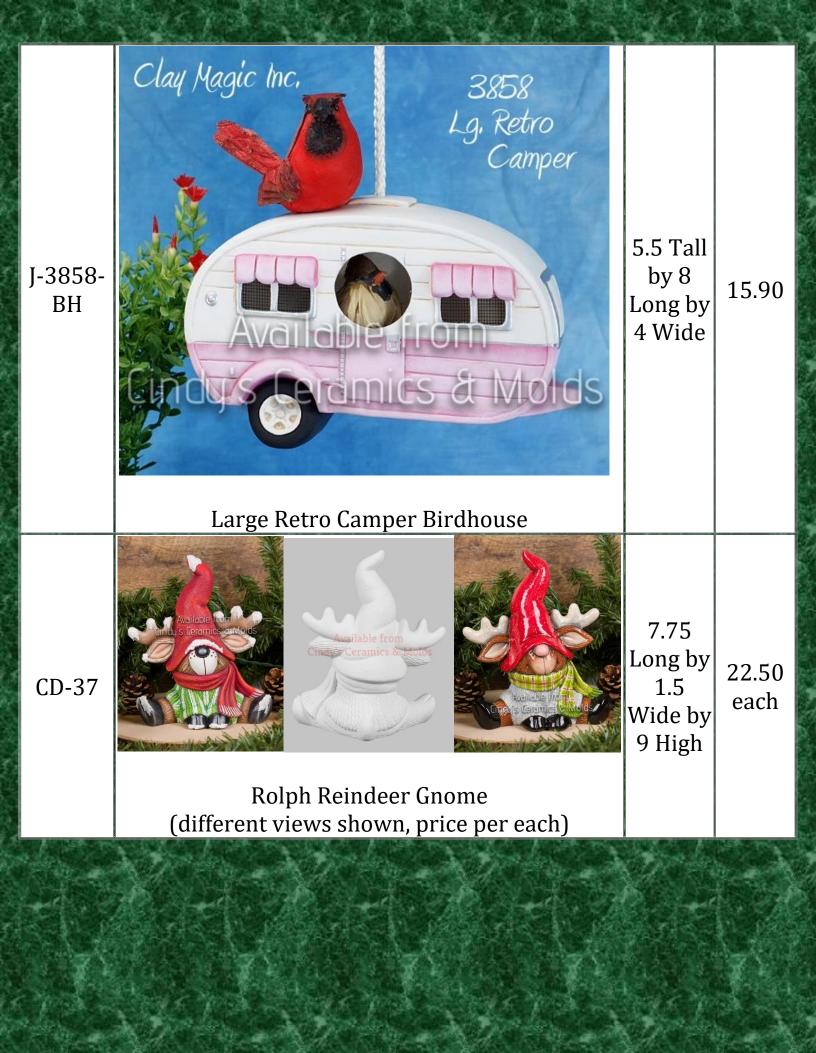

rn/ Planter                                               |             | 20.00                                      |
| SR-N7         | Available from<br>Cindy's Ceramics & Molds   Anatomically Correct Turtles (Male & Female) |             | 6.00<br>(set of<br>two)                    |
| A-1000        | Anatomically Correct Turtles (Male & Female)                                              | 2.5<br>Long | 6.00<br>(set of<br>two)                    |
| X-100         | Anatomically Correct Pet Rocks (Male & Female)                                            |             | 6.00<br>(set of<br>two)                    |
| A State State | W THE SALE AND THE SALE AND THE SALE AND                                                  | Con Sec.    |                                            |















100.00

G-965

Large Lawn Lighthouse