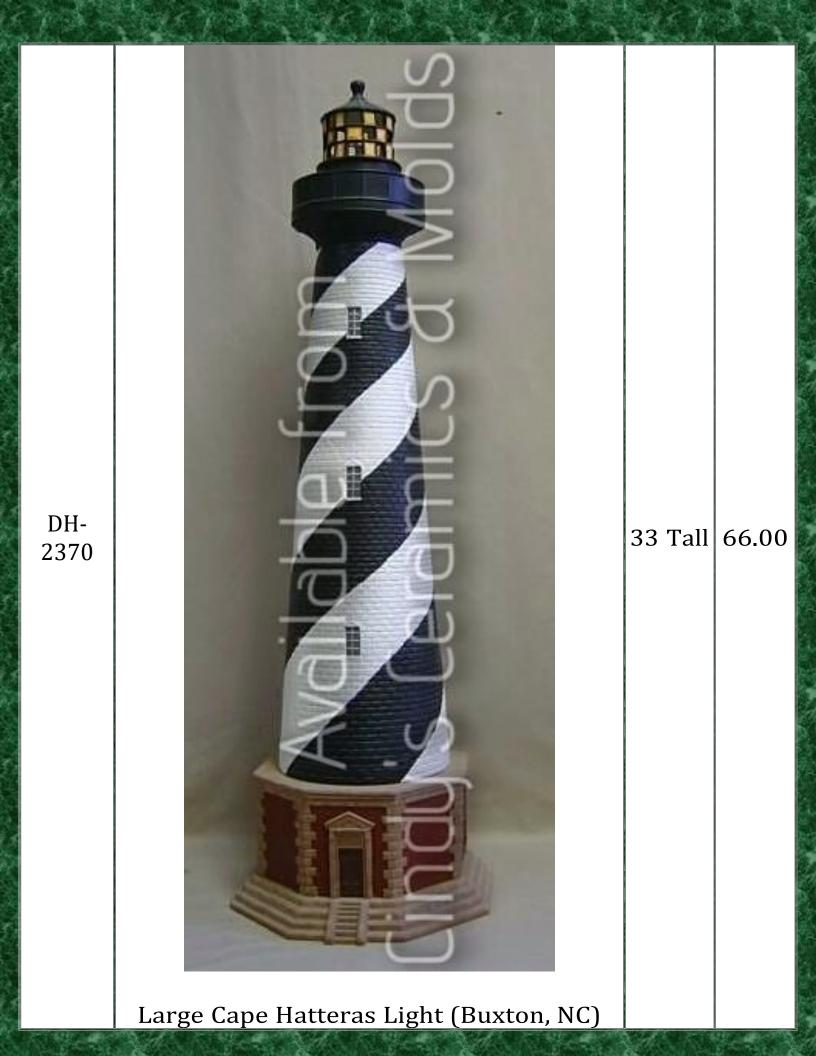

----------------------------------------------------------------------------------------------------------------------------------------------------------------------------------------------------------------------------------------------------------------------------------------------------------------------------------------------------------------------------------------------------------------------------------------------------------------------------------------------------------------------------------------------------------------------------------------------------------------|---------------------------|-------|
| A-182 | All molds are copyrighted an<br>#A-182<br>Weighted and the second secon | 6 <sup>3</sup> /8<br>Tall | 11.25 |





Papa with Boy Gnome



Lighthouse Birdhouse









| D-514            | Baby Bunny with Ears Back                                                                                                                                                                                                                                                                                                                          | 5 1/2<br>High             | 5.80  |
|------------------|----------------------------------------------------------------------------------------------------------------------------------------------------------------------------------------------------------------------------------------------------------------------------------------------------------------------------------------------------|---------------------------|-----