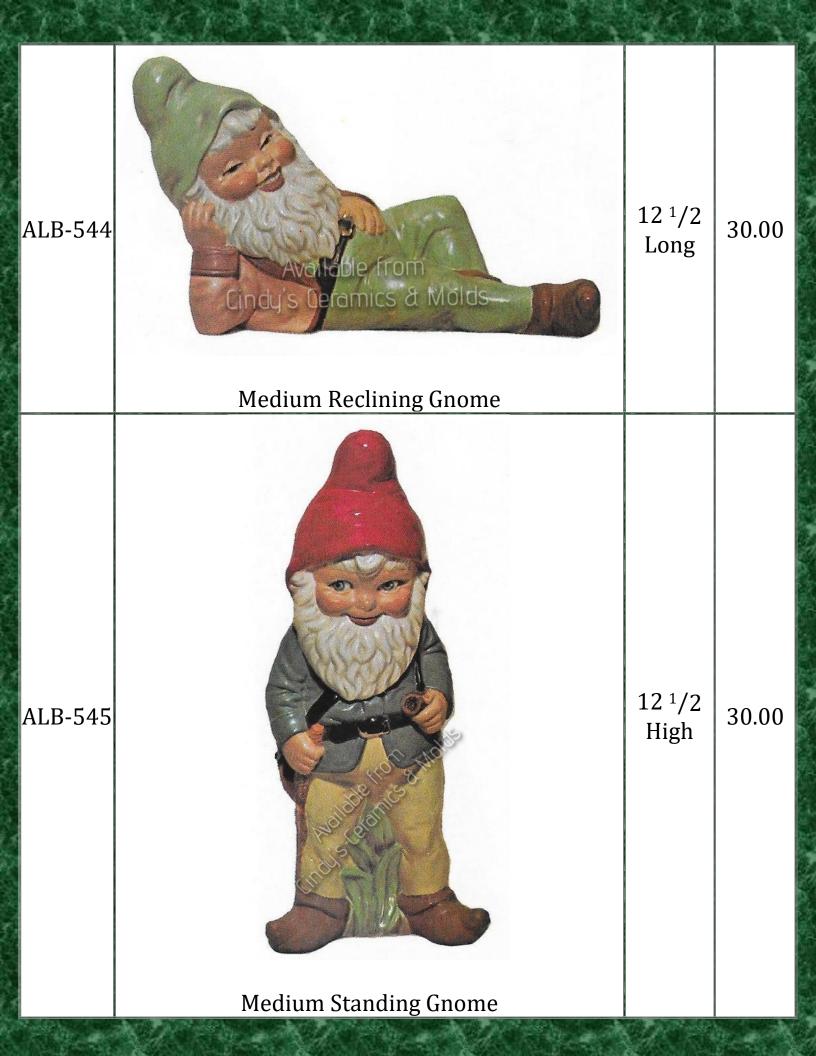

| 16.5<br>Tall               | 50.00 |









(girl gnome not included)

| ALB-<br>544/901         | Wedium<br>gnomes<br>gnomesWedium<br>gnomes<br>                               | 261.00 |
|-------------------------|------------------------------------------------------------------------------|--------|
| Med-<br>ALB-<br>7NoSnow | Seven Medium Male Gnomes Set WITHOUT Snow<br>White (girl gnome not included) | 179.80 |
| Med-<br>ALB-<br>8NoSnow | Medium Eight Gnomes Set WITHOUT Snow<br>White (including Girl Gnome)         | 204.00 |















| SM-ALB-<br>8NoSnow | Small Eight Gnomes Set WITHOUT Snow White<br>(including Girl Gnome; Bench for A-40 is<br>included) |                           | 95.00 |
|--------------------|----------------------------------------------------------------------------------------------------|---------------------------|-------|
| ALB-A-<br>36       | #A-36<br>5 1/8" H                                                                                  | 5 <sup>1</sup> /8<br>Tall | 11.25 |
|                    | Small Gnome with Watering Can                                                                      |                           |       |
| ALB-A-<br>37       | #A-37<br>4 3/4" H                                                                                  | 4 <sup>3</sup> /4<br>T