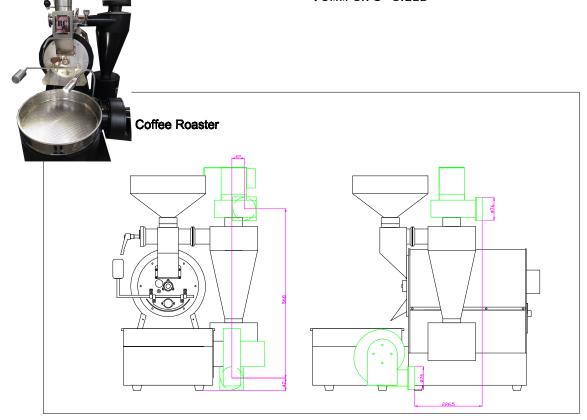

## SPEC SHEET

| BC-2 MD            |                                  |
|--------------------|----------------------------------|
| Batch Size         | 4oz-2lb.                         |
| Roasting Time      | 9-14 minutes                     |
| Production         | 8-10lb. hour                     |
| Heat Source        | NG/LPG                           |
| Voltage            | 220V                             |
| Wattage            | 150W                             |
| Drum Motor         | 25W                              |
| Chaff Fan Motor    | 45W                              |
| Cooling Fan Motor  | 50w                              |
| BTU                | 15,000                           |
| NG PRESSURE        | 7WC                              |
| LPG PRESSURE       | MAX. 16WC                        |
| Gas Consumption    | 0.1kg/hr<br>0.22lb/hr            |
| Roaster Dimensions | 810x486x710mm<br>32x19x28 inches |
| Roaster Weight     | 60kg/132lb.                      |
| Package Dimensions | 34x26x24 in.                     |
| B   W              | 051 /40011                       |