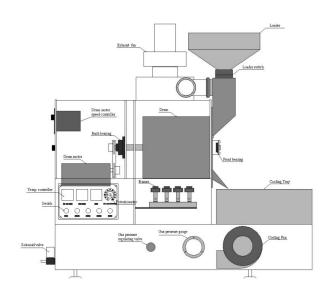

TWO EXHAUST PIPES COMES OFF THE BC-2 AT 3" AS SHOWN BELOW AND CAN BE EXHAUSTED OUT OF BUILDING.

2018 BC-2 WITH HAS 2 EXHAUST 76MM OR 3" SIZED