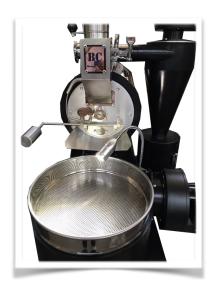

## BY BCROASTERS.COM

The BC-2 MD is a great roaster for a small coffee shop or as a sample roaster and for advanced home roasting. It can roast from 4oz. to 2lb. per roast and up to 4-5 roasts per hour. It has all the features of the big commercial roasters except mixing arms for the cooling tray as that is not needed with its powerful cooling tray fan motor it can cool beans in 2-3 minutes. It has 2 Omron digital temperature controls on the panel for quick viewing of both BT & ET. It has variable drum speed control and precise airflow control via the MDDS (manual damper) system. Solid heavy-duty stainless steel drum and built in profiling system. Direct-Connect chaff unit for efficiency & reduced footprint. A LED Lamp provides illuminated viewing.

## **FEATURES**

DRUM TYPE
DATA LOGGING
THERMOCOUPLES
CONTROL PANEL
DRUM SPEED
WARRANTY
PARTS AVAILABLE
110V CONVERTER

Single wall 304SS Drum 3mm
2 OMRON CONTROLS w/BT & USB
K-TYPE for BT & ET
Both BT & ET VEIW ON PANEL
0-100%
1 YEAR PARTS & INSTRUCTION
10 Year Parts Available Guarantee