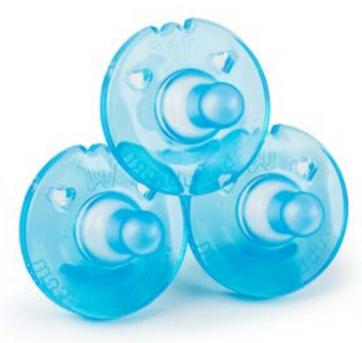

3 PACK PACI PACIFIER Item #: 19203

- One piece design
- Easy to clean and sanitize/top rack dishwasher safe
- Designed for babies 0-6 months that are not teething
- Made of 100% silicone
- BPA, PVC, latex & phthalate free
- Vent holes for breathability
- Use alone or with WubbaNub Detachable plush pacifier design