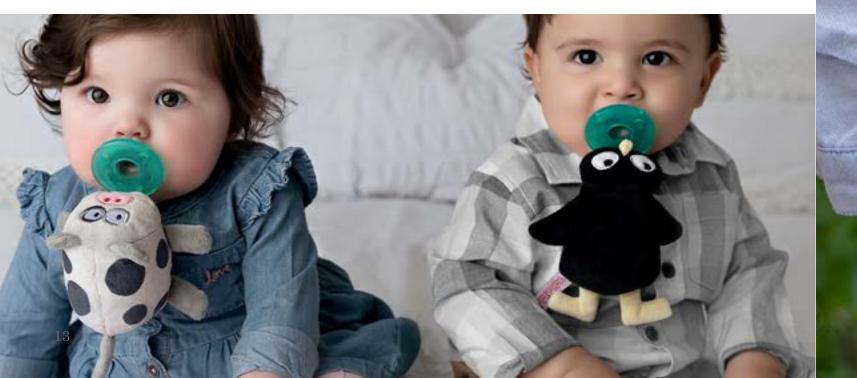

# WubbaNub Detachable Pacifier **COLLECTION**

100% silicone pacifiers can be used alone or with the WubbaNub Detachable design. Removing or replacing the pacifier from the WubbaNub Detachable is easy thanks to our clever patent-pending design.

### COLLECTION

The Detachable Pacifier Collection combines the best features of our original Plush Pacifier with the added benefit of a removeable & replaceable pacifier-truly the best companion for an infant at any stage of development! One pacifier included.