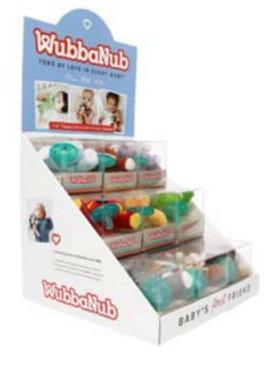

### POINT-OF-SALE DISPLAY

FREE with a 36-piece box product purchase

This eye-catching display is a must for every store. Our countertop unit beautifully displays 18 WubbaNubs in boxed packaging. It is lightweight, and because of its small footprint, can be placed almost anywhere in your store. Unit may also be purchased separately. 12 x 12 x 20" (including removable header)

POS Special (for box packaging only) Item #: 19100