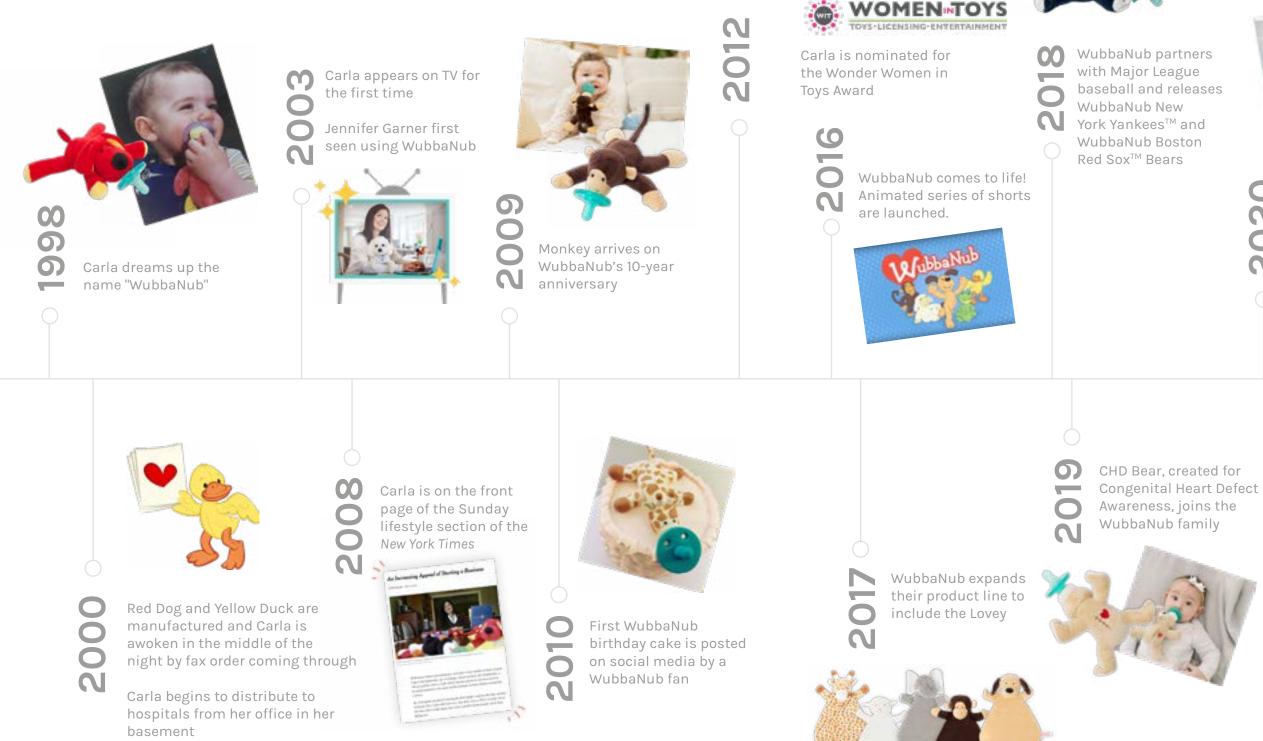

## **25 Years** <sup>of</sup> WubbaNub

### N

N

N

WubbaNub collaborates with Jimmy Fallon to create DADA Moo Cow and MAMA Penguin based on his best-selling books

WubbaNub debuts the patent-pending Detachable Pacifier and wins Baby Innovation, Family Choice, Top Choice, Creative Child Product of the Year, and National Parenting Center Seal of Approval Awards.