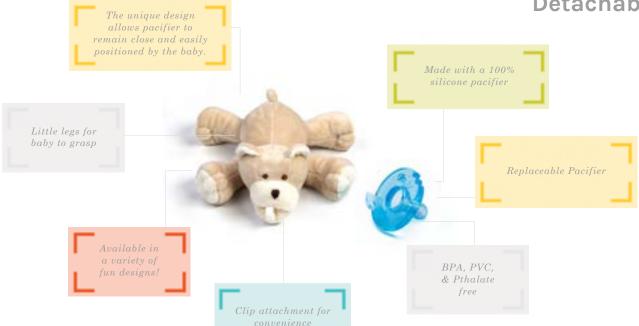

# WubbaNub Detachable Pacifier

### COLLECTION

The Detachable Pacifier Collection combines the best features of our original Plush Pacifier with the added benefit of a removeable & replaceable pacifier-truly the best companion for an infant at any stage of development! One pacifier included.

# WubbaNub Detachable Pacifier **COLLECTION**

100% silicone pacifiers can be used alone or with the WubbaNub Detachable design. Removing or replacing the pacifier from the WubbaNub Detachable is easy thanks to our clever patent-pending design.