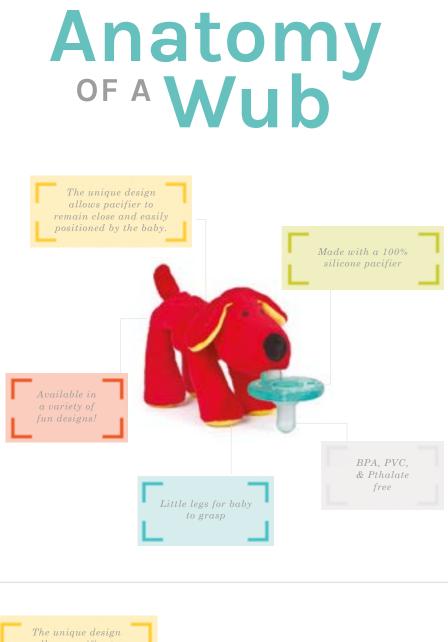

# WubbaNub Detachable Pacifier

### COLLECTION

The Detachable Pacifier Collection combines the best features of our original Plush Pacifier with the added benefit of a removeable & replaceable pacifier-truly the best companion for an infant at any stage of development! One pacifier included.

# WubbaNub Detachable Pacifier **COLLECTION**

100% silicone pacifiers can be used alone or with the WubbaNub Detachable design. Removing or replacing the pacifier from the WubbaNub Detachable is easy thanks to our clever patent-pending design.