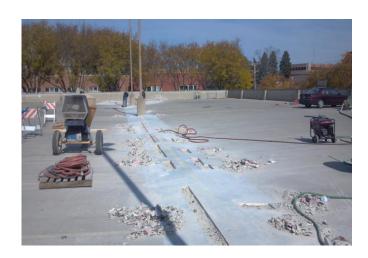

## **Repair Details:**

- -2070 SF Concrete Floor Repair (Latex-Modified)
- -3000 LF Tee-to-Tee Joint Sealant
- -2600 LF Cove/Control Joint Sealant
- -26,000 SF Concrete Sealer
- -2000 SF Traffic Bearing Waterproof Coating