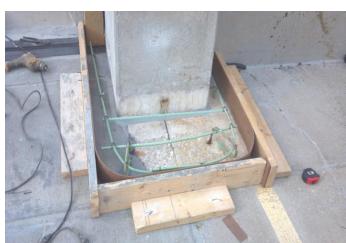

## **Repair Details:**

- -2070 SF Concrete Floor Repair (Latex-Modified)
- -3000 LF Tee-to-Tee Joint Sealant
- -2600 LF Cove/Control Joint Sealant
- -26,000 SF Concrete Sealer
- -2000 SF Traffic Bearing Waterproof Coating