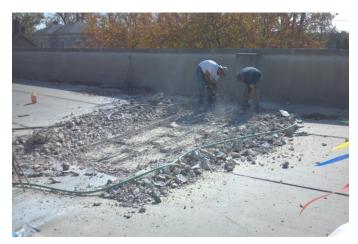

## **Repair Details:**

- -2070 SF Concrete Floor Repair (Latex-Modified)
- -3000 LF Tee-to-Tee Joint Sealant
- -2600 LF Cove/Control Joint Sealant
- -26,000 SF Concrete Sealer
- -2000 SF Traffic Bearing Waterproof Coating