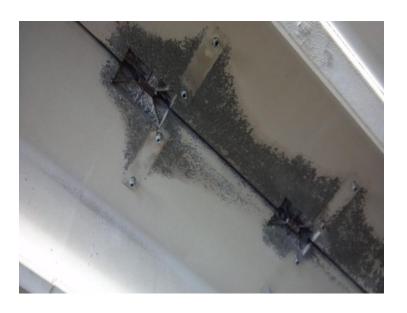

## **Repair Details:**

- -2070 SF Concrete Floor Repair (Latex-Modified)
- -3000 LF Tee-to-Tee Joint Sealant
- -2600 LF Cove/Control Joint Sealant
- -26,000 SF Concrete Sealer
- -2000 SF Traffic Bearing Waterproof Coating