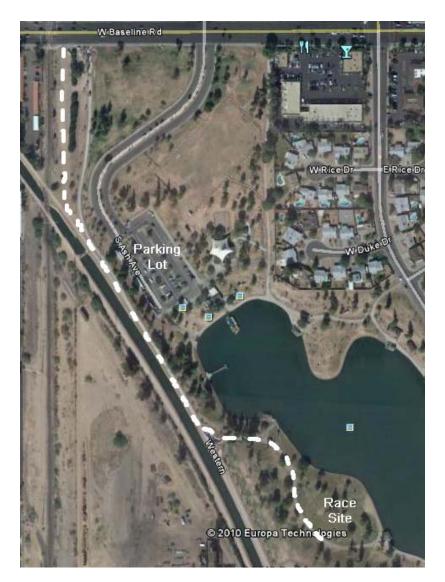

## **Entering Tempe Race Site:**

Please use the entrance shown in the first picture below to the race site, which is off W Baseline Road. A sign will be posted to mark the dirt road just next to the railroad tracks. Then follow the dotted line in the second picture to the race site. About 2/3 down the route you will turn left onto the park sidewalk. Remember to be courteous to pedestrian traffic in the park, there will be a walk/run event on Saturday morning so there will more than normal foot traffic.

As soon as you have unloaded your equipment, please proceed back the same route to Baseline Road and then enter the main park entrance to the east for parking.