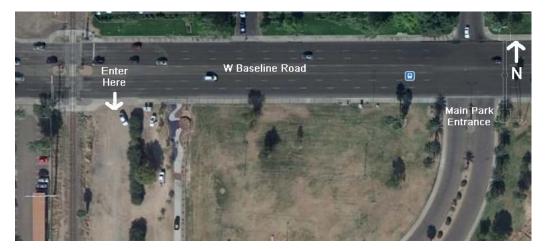

## **Entering Tempe Race Site:**

Please use the entrance shown in the first picture below to the race site, which is off W Baseline Road. A sign will be posted to mark the dirt road just next to the railroad tracks. Then follow the dotted line in the second picture to the race site. About 2/3 down the route you will turn left onto the park sidewalk. Remember to be courteous to pedestrian traffic in the park, there will be a walk/run event on Saturday morning so there will more than normal foot traffic.