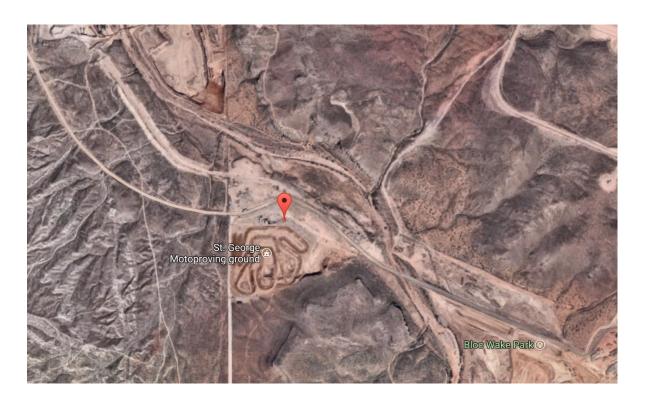

## **SGMX**

1536 S Desert Canyon Pkwy St George UT

Contact: 801-540-8625 Email: info@rmxseries.com

37°00'59.8"N 113°31'44.7"W

#### Directions:

- Exit 1-15 at Exit 2, Southern Parkway (Airport)
- Travel East on Southern Parkway for 6 miles.
- Exit Desert Canyons Pakway, Exit 6, take a left (North) and proceed under the overpass.
- Follow Desert Canyon Pkwy as road makes a left turn and heads west.
- Travel ½ mile through a wash and continue on gravel road. (past the wake park on left)
- Arrive at SGMX